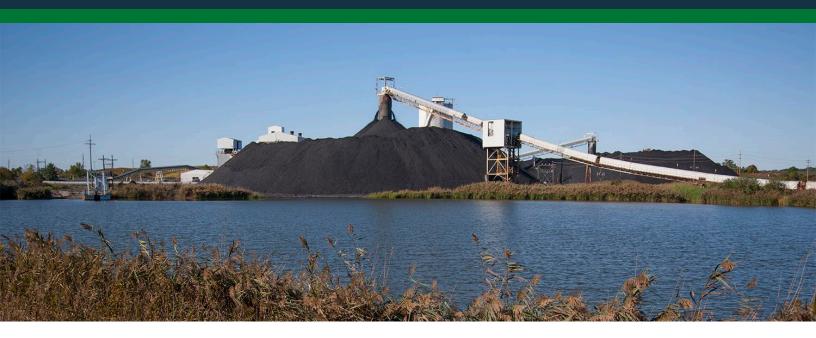

## **Gateway North Mine**

## **DID YOU KNOW?**

- Gateway North Mine began shipping coal in 2015 after production was transitioned from the former Gateway Mine to the new reserve.
- The mine is among the lowest cost coal mining operations in the region and sells primarily to industrial and major utility customers.