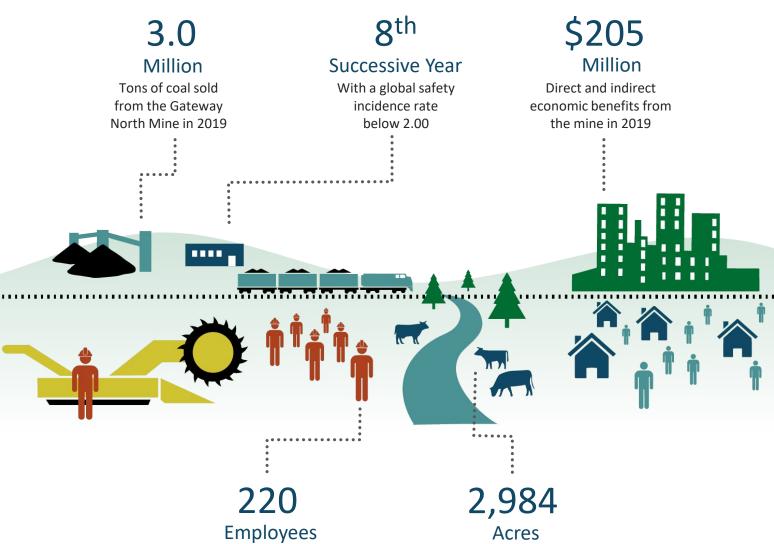

Coal mined lands

restored by Peabody

globally in 2019

Working at the

**Gateway North Mine** 

in 2020