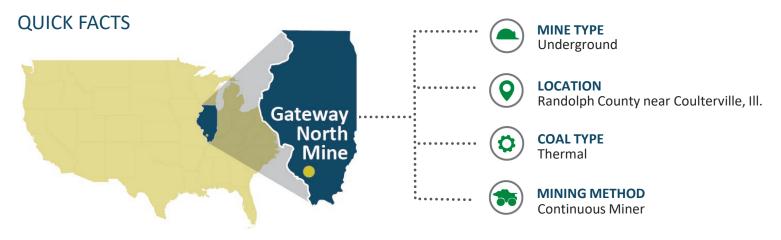

## **Gateway North Mine**

## **DID YOU KNOW?**

- Gateway North Mine began shipping coal in 2015 after production was transitioned from the former Gateway Mine to the new reserve.
- The mine is among the lowest cost coal mining operations in the region and sells primarily to industrial and major utility customers.