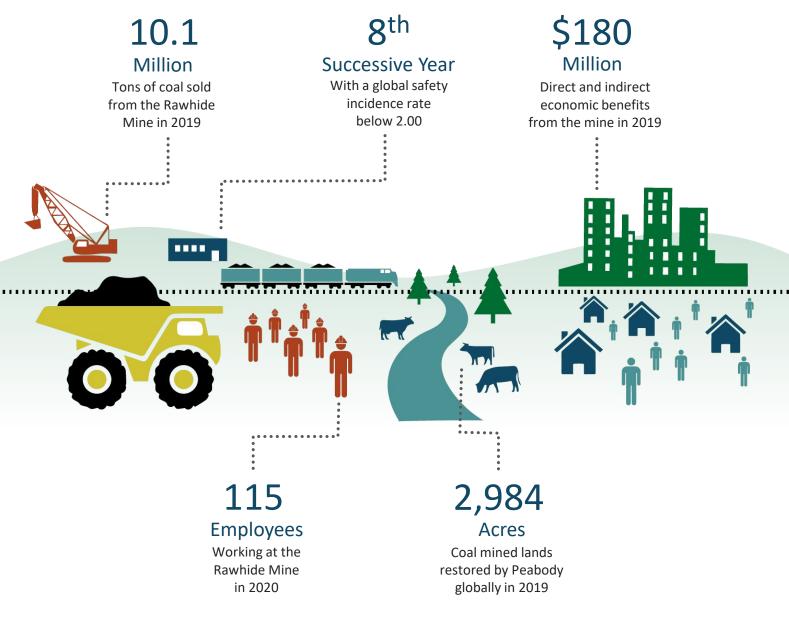

POWDER RIVER BASIN

## **Rawhide Mine**

## Peabody





## DID YOU KNOW?



The Rawhide Mine was acquired from Exxon Coal and Minerals Company in 1994.

The Rawhide Mine has been recognized with multiple safety honors, including earning the Small Surface Operation Safety Award from the Wyoming Mining Association and the Wyoming State Inspector of Mines for the best safety performance in 2013.



## **MORE INFO**



Peabody is the leading global pure-play coal company and a member of the Fortune 500, serving power and steel customers in more than 25 countries on six continents. The company offers significant scale, high-quality assets, and diversity in geography and products. Peabody is guided by seven core values: safety, customer focus, leadership, people, excellence, integrity and sustainability.