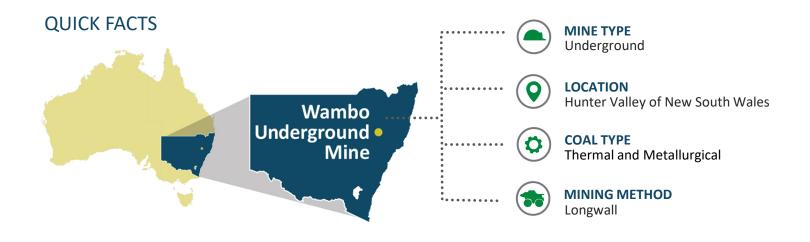

## Wambo Underground Mine







## DID YOU KNOW?

- The Wambo Complex consists of an open-cut and underground mine.
- The Wambo Underground Mines Rescue team won first place in the highly contested 55th Australian Underground Mines Rescue competition in 2017.

## **MORE INFO**



The term "ton" refers to short or net tons, equal to 2,000 pounds (907.18 kilograms), while "tonne" refers to metric tons, equal to 2,204.62 pounds (1,000 kilograms).

Wambo Underground

Mine in 2020

Peabody is the leading global pure-play coal company and a member of the Fortune 500, serving power and steel customers in more than 25 countries on six continents. The company offers significant scale, high-quality assets, and diversity in geography and products. Peabody is guided by seven core values: safety, customer focus, leadership, people,