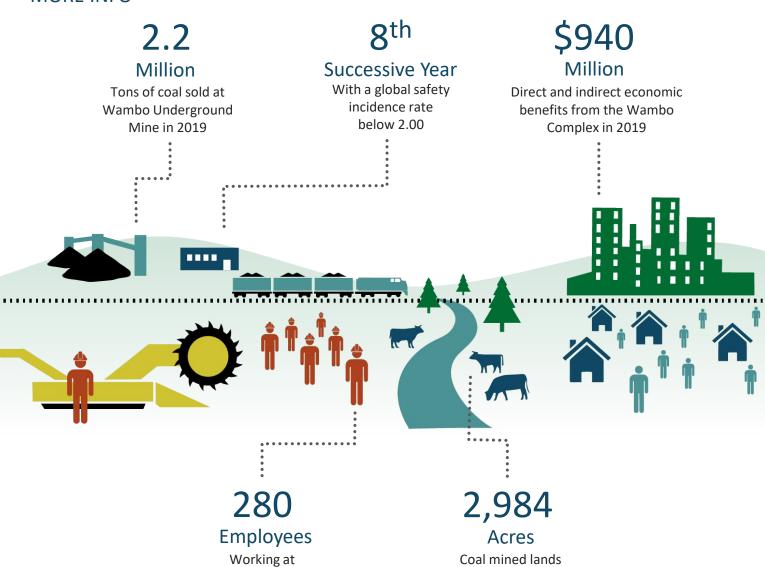

## **MORE INFO**

The term "ton" refers to short or net tons, equal to 2,000 pounds (907.18 kilograms), while "tonne" refers to metric tons, equal to 2,204.62 pounds (1,000 kilograms).

Wambo Underground

Mine in 2020

restored by Peabody

globally in 2019