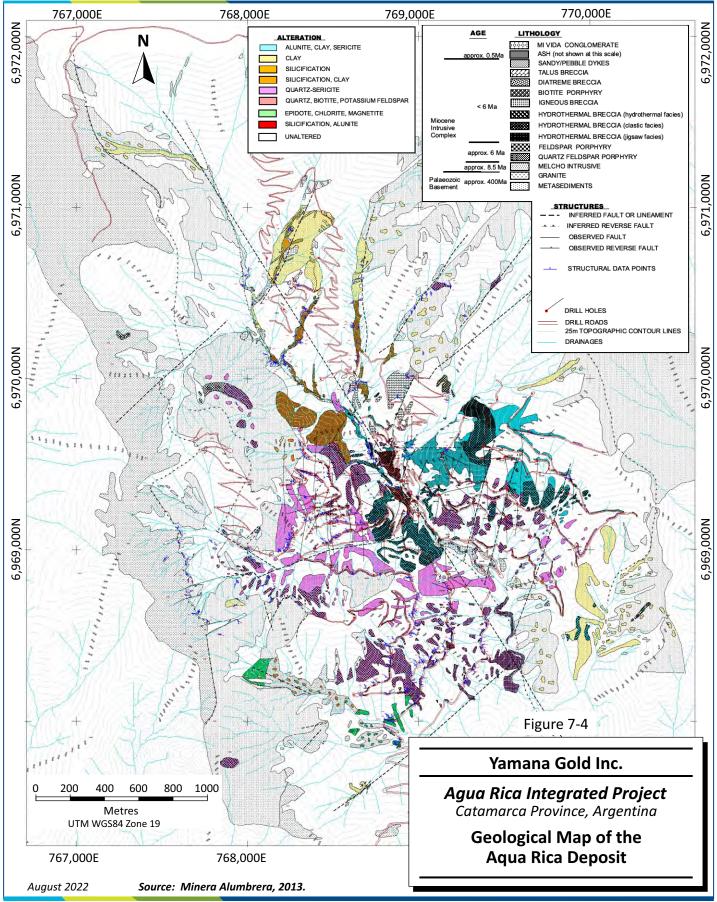

### **FIGURES**

| Figure 1-1:  | After-Tax NPV Sensitivity Analysis                                      | 1-12 |
|--------------|-------------------------------------------------------------------------|------|
| Figure 1-2:  | After-Tax IRR Sensitivity Analysis                                      | 1-14 |
| Figure 4-1:  | Location Map of the Agua Rica Project                                   | 4-1  |
| Figure 4-2:  | Mineral Concessions of the Agua Rica Project                            | 4-5  |
| Figure 7-1:  | Location of Farallón Negro Volcanic Complex                             | 7-3  |
| Figure 7-2:  | Regional Geology Map                                                    | 7-4  |
| Figure 7-3:  | Property Area Geology                                                   | 7-8  |
| Figure 7-4:  | Geological Map of the Agua Rica Deposit                                 | 7-9  |
| Figure 7-5:  | Photographs of Main Lithologies                                         | 7-16 |
| Figure 7-6:  | Lithology, 2,800 m                                                      | 7-18 |
| Figure 7-7:  | Lithology, 3,400 m                                                      | 7-19 |
| Figure 7-8:  | Examples of Alteration                                                  | 7-23 |
| Figure 7-9:  | Post-Mineralization Silicification and Decrease in Mineralized Veinlets | 7-24 |
| Figure 7-10: | Schematic Cross-Section Showing Lithology and Types of Mineralization   | 7-30 |
| Figure 7-11: | Lithological Section on 6,969,130 N, Southern Sector                    | 7-31 |
| Figure 7-12: | Lithological Section on 6,969,285 N, Central Sector                     | 7-32 |