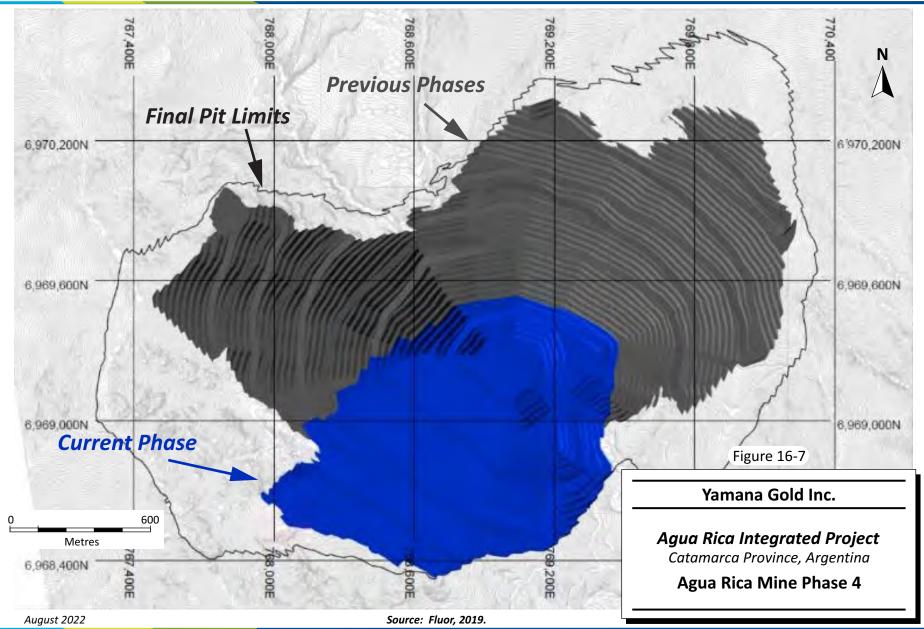

| Figure 14-19:     | Domain 101 Arsenic Variogram                                                 | 14-34 |
|-------------------|------------------------------------------------------------------------------|-------|
| Figure 14-20:     | Contact Plots of Copper by Mineralization Domain                             | 14-35 |
| Figure 14-21:     | Contact Plots of Molybdenum by Mineralization Domain                         | 14-36 |
| Figure 14-22:     | Contact Plots of Gold by Mineralization Domain                               | 14-37 |
| Figure 14-23:     | SW-NE Copper Swath Plot                                                      | 14-47 |
| Figure 14-24:     | E-W Molybdenum Swath Plot                                                    | 14-47 |
| Figure 14-25:     | E-W Gold Swath Plot                                                          | 14-48 |
| Figure 14-26:     | N-S Arsenic Swath Plot                                                       | 14-48 |
| Figure 14-27:     | Estimated Copper in Block Model and Drilling -Cross Section and Plan View    | 14-49 |
| Figure 14-28:     | Estimated Copper in Block Model and Drilling – Cross Sections                | 14-50 |
| Figure 14-29:     | Estimated Gold in Block Model and Drilling – Cross Section and Plan View     | 14-51 |
| Figure 14-30:     | Estimated Gold in Block Model and Drilling – Cross Sections                  | 14-52 |
| Figure 14-31:     | Estimated Molybdenum in Block Model and Drilling – Cross Section and Plan Vi |       |
| Figure 14-32:     | Estimated Molybdenum in Block Model and Drilling – Cross Sections            | 14-54 |
| Figure 14-33:     | Estimated Arsenic in Block Model and Drilling – Cross Section and Plan View  | 14-55 |
| Figure 14-34:     | Estimated Arsenic in Block Model and Drilling – Cross Sections               | 14-56 |
| Figure 15-1: Mini | ng Cost Estimation – WRF Top Down                                            | 15-3  |
| Figure 16-1: Reco | ommended Geotechnical Pits                                                   | 16-2  |
| Figure 16-2: Mini | ng Equipment and Road Profile                                                | 16-3  |
| Figure 16-3: Agua | a Rica Mine Design                                                           | 16-4  |
| Figure 16-4: Agua | a Rica Mine Phase 1                                                          | 16-6  |
| Figure 16-5: Agua | a Rica Mine Phase 2                                                          | 16-7  |
| Figure 16-6: Agua | a Rica Mine Phase 3                                                          | 16-8  |
| Figure 16-7: Agua | a Rica Mine Phase 4                                                          | 16-9  |
| Figure 16-8: Agua | a Rica Mine Phase 5                                                          | 16-10 |
| Figure 16-9: Agua | a Rica Mine Phase 6                                                          | 16-11 |
| Figure 16-10:     | Mining Phase Design – Base Case                                              | 16-12 |
| Figure 16-11:     | Material Movement – By Origin/Destination                                    | 16-15 |
| Figure 16-12:     | Mine Schedule – Benches by Phase                                             | 16-15 |
| Figure 16-13:     | Plant Feed                                                                   | 16-16 |
| Figure 16-14:     | Copper Concentrate Tonnes and Copper Grade                                   | 16-18 |
| Figure 16-15:     | Copper Concentrate Tonnes and Arsenic Grade                                  | 16-18 |
| Figure 16-16:     | Material Movement by Owner/Contractor                                        | 16-20 |
| Figure 16-17:     | Contractor Mine Equipment                                                    | 16-23 |