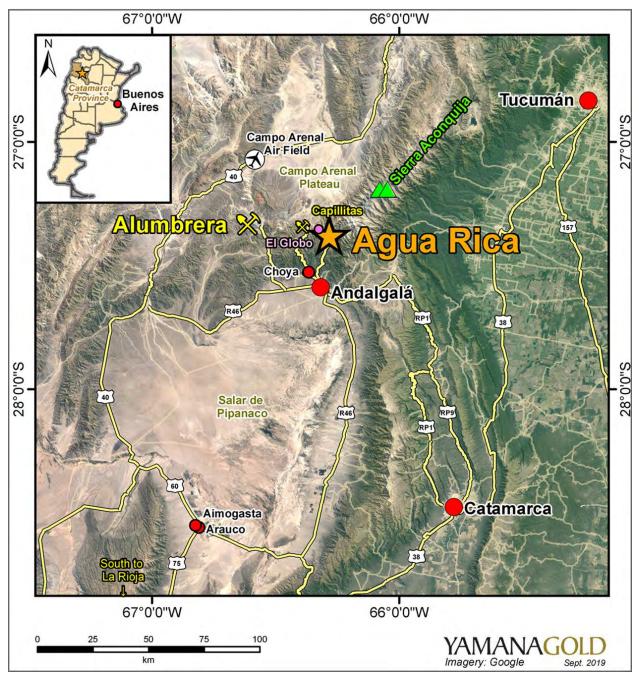

### **FIGURES**

| Figure 1-1:  | After-Tax NPV Sensitivity Analysis                                      | 1-12 |
|--------------|-------------------------------------------------------------------------|------|
| Figure 1-2:  | After-Tax IRR Sensitivity Analysis                                      | 1-14 |
| Figure 4-1:  | Location Map of the Agua Rica Project                                   | 4-1  |
| Figure 4-2:  | Mineral Concessions of the Agua Rica Project                            | 4-5  |
| Figure 7-1:  | Location of Farallón Negro Volcanic Complex                             | 7-3  |
| Figure 7-2:  | Regional Geology Map                                                    | 7-4  |
| Figure 7-3:  | Property Area Geology                                                   | 7-8  |
| Figure 7-4:  | Geological Map of the Agua Rica Deposit                                 | 7-9  |
| Figure 7-5:  | Photographs of Main Lithologies                                         | 7-16 |
| Figure 7-6:  | Lithology, 2,800 m                                                      | 7-18 |
| Figure 7-7:  | Lithology, 3,400 m                                                      | 7-19 |
| Figure 7-8:  | Examples of Alteration                                                  | 7-23 |
| Figure 7-9:  | Post-Mineralization Silicification and Decrease in Mineralized Veinlets | 7-24 |
| Figure 7-10: | Schematic Cross-Section Showing Lithology and Types of Mineralization   | 7-30 |
| Figure 7-11: | Lithological Section on 6,969,130 N, Southern Sector                    | 7-31 |
| Figure 7-12: | Lithological Section on 6,969,285 N, Central Sector                     | 7-32 |