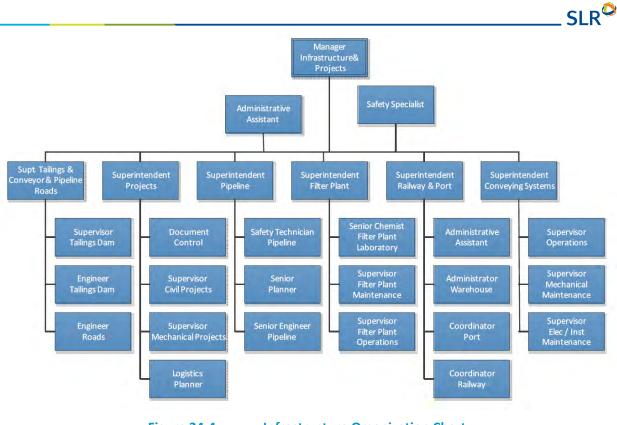

imilar to the Alumbrera operating structure. The concentrator, filter plant, port operations, and general administration teams are to be managed using a structure that was proven effective at Alumbrera.

The mine and infrastructure management areas will be modified to reflect the differences in mining fleet size and operational requirements between the two operations. Figure 24-3 shows the proposed organization chart for the mining area (mine operations and maintenance).

Figure 24-4 shows the proposed organization chart for the infrastructure area. The major infrastructure organizational change from Alumbrera will be the addition of a management structure for the ore and waste overland conveyor systems. This new area will have a dedicated superintendent for operations and maintenance.





Figure 24-4:

Infrastructure Organization Chart

# 24.2 Direct Workforce

Table 24-1 below outlines the estimated number of employees per department required during Agua Rica operations. Additional contractors outside of this structure will be utilized as required.

# Table 24-1:Distribution of Employees by Department during OperationsYamana Gold Inc. – Agua Rica Integrated Project

| Department                                            | Stratum |   |     |     |                |  |
|-------------------------------------------------------|---------|---|-----|-----|----------------|--|
| Department                                            | 4       | 3 | 3 2 |     | Shift Coverage |  |
| General Manager                                       | 1       | 0 | 0   | 1   | 0              |