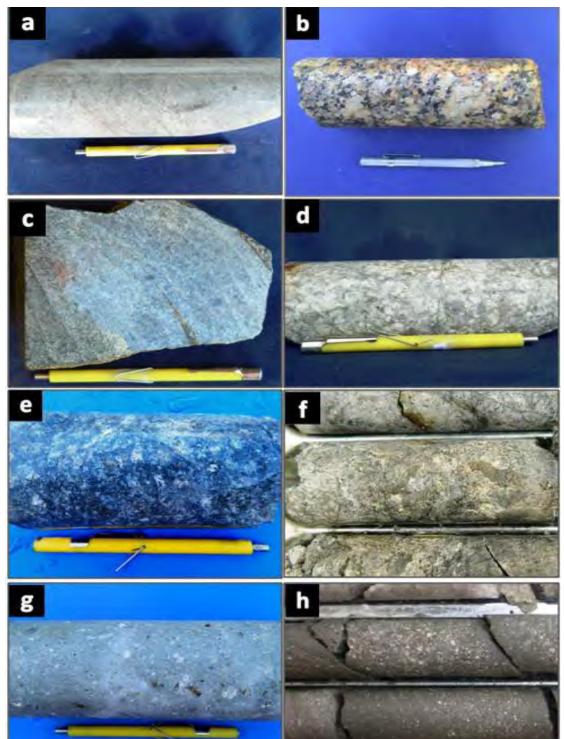

### **FIGURES**

| Figure 1-1:  | After-Tax NPV Sensitivity Analysis                                      | 1-12 |
|--------------|-------------------------------------------------------------------------|------|
| Figure 1-2:  | After-Tax IRR Sensitivity Analysis                                      | 1-14 |
| Figure 4-1:  | Location Map of the Agua Rica Project                                   | 4-1  |
| Figure 4-2:  | Mineral Concessions of the Agua Rica Project                            | 4-5  |
| Figure 7-1:  | Location of Farallón Negro Volcanic Complex                             | 7-3  |
| Figure 7-2:  | Regional Geology Map                                                    | 7-4  |
| Figure 7-3:  | Property Area Geology                                                   | 7-8  |
| Figure 7-4:  | Geological Map of the Agua Rica Deposit                                 | 7-9  |
| Figure 7-5:  | Photographs of Main Lithologies                                         | 7-16 |
| Figure 7-6:  | Lithology, 2,800 m                                                      | 7-18 |
| Figure 7-7:  | Lithology, 3,400 m                                                      | 7-19 |
| Figure 7-8:  | Examples of Alteration                                                  | 7-23 |
| Figure 7-9:  | Post-Mineralization Silicification and Decrease in Mineralized Veinlets | 7-24 |
| Figure 7-10: | Schematic Cross-Section Showing Lithology and Types of Mineralization   | 7-30 |
| Figure 7-11: | Lithological Section on 6,969,130 N, Southern Sector                    | 7-31 |
| Figure 7-12: | Lithological Section on 6,969,285 N, Central Sector                     | 7-32 |