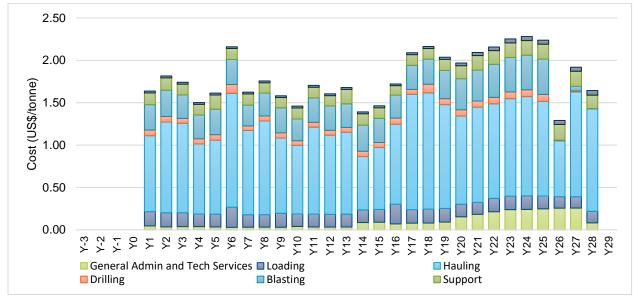

processed

Unit operating costs vary with total material movement over the LOM schedule, as shown in Figure 21-2. The LOM operating cost is \$1.72/t of material moved.

Mine operating costs were prepared by Deswik. Mine operating costs have been estimated for Agua Rica for all activities based on the following cost categories:

- Diesel and lubricants •
- Maintenance parts and rebuild
- Consumables and wear parts
- Labour and explosives •

Mine accessories

Diesel fuel pricing is estimated at \$0.76/I as supplied by Yamana. The cost estimates are built from a mix of first principles based on equipment requirements and factored rates from similar projects. Vendor quotations, guidance from Yamana, and Deswik's experience with comparable operations were all used to facilitate the estimate.





Table 21-14 shows the LOM operating costs by activity.

| Table 21-14:     | Mine Cost per Tonne Moved      |
|------------------|--------------------------------|
| Yamana Gold Inc. | – Agua Rica Integrated Project |

| Description                    | US\$/t Moved |
|--------------------------------|--------------|
| General and Technical Services | 0.07         |
| Loading                        | 0.16         |
| Hauling                        | 0.99         |
| Drilling                       | 0.06         |
| Blasting                       | 0.28         |
| Support                        | 0.13         |
| Maintenance (Labour)           | 0.02         |
| Total Fixed Unit Cost          | 1.72         |

#### 21.2.1.1 Mining G&A and Technical Services

G&A and technical services