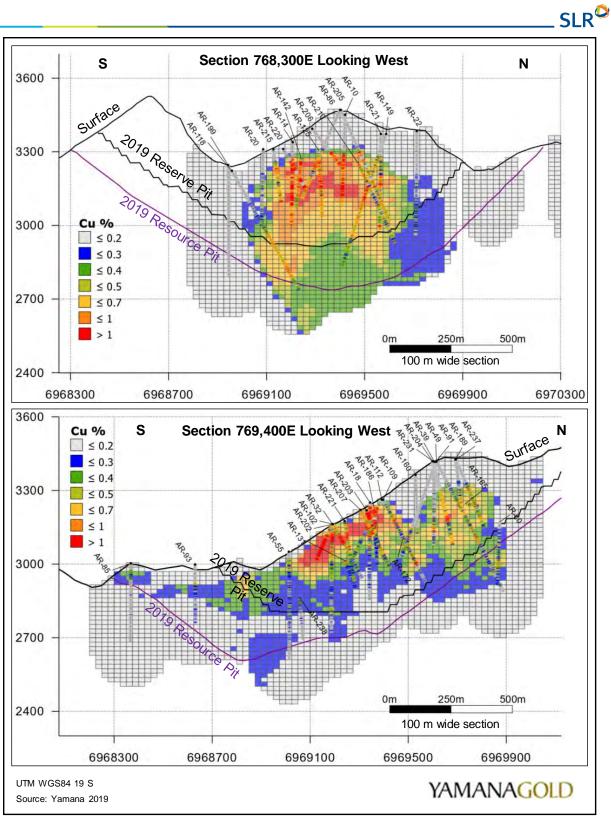

| Figure 14-19:     | Domain 101 Arsenic Variogram                                                 | 14-34 |
|-------------------|------------------------------------------------------------------------------|-------|
| Figure 14-20:     | Contact Plots of Copper by Mineralization Domain                             | 14-35 |
| Figure 14-21:     | Contact Plots of Molybdenum by Mineralization Domain                         | 14-36 |
| Figure 14-22:     | Contact Plots of Gold by Mineralization Domain                               | 14-37 |
| Figure 14-23:     | SW-NE Copper Swath Plot                                                      | 14-47 |
| Figure 14-24:     | E-W Molybdenum Swath Plot                                                    | 14-47 |
| Figure 14-25:     | E-W Gold Swath Plot                                                          | 14-48 |
| Figure 14-26:     | N-S Arsenic Swath Plot                                                       | 14-48 |
| Figure 14-27:     | Estimated Copper in Block Model and Drilling -Cross Section and Plan View    | 14-49 |
| Figure 14-28:     | Estimated Copper in Block Model and Drilling – Cross Sections                | 14-50 |
| Figure 14-29:     | Estimated Gold in Block Model and Drilling – Cross Section and Plan View     | 14-51 |
| Figure 14-30:     | Estimated Gold in Block Model and Drilling – Cross Sections                  | 14-52 |
| Figure 14-31:     | Estimated Molybdenum in Block Model and Drilling – Cross Section and Plan Vi |       |
| Figure 14-32:     | Estimated Molybdenum in Block Model and Drilling – Cross Sections            | 14-54 |
| Figure 14-33:     | Estimated Arsenic in Block Model and Drilling – Cross Section and Plan View  | 14-55 |
| Figure 14-34:     | Estimated Arsenic in Block Model and Drilling – Cross Sections               | 14-56 |
| Figure 15-1: Mini | ng Cost Estimation – WRF Top Down                                            | 15-3  |
| Figure 16-1: Reco | ommended Geotechnical Pits                                                   | 16-2  |
| Figure 16-2: Mini | ng Equipment and Road Profile                                                | 16-3  |
| Figure 16-3: Agua | a Rica Mine Design                                                           | 16-4  |
| Figure 16-4: Agua | a Rica Mine Phase 1                                                          | 16-6  |
| Figure 16-5: Agua | a Rica Mine Phase 2                                                          | 16-7  |
| Figure 16-6: Agua | a Rica Mine Phase 3                                                          | 16-8  |
| Figure 16-7: Agua | a Rica Mine Phase 4                                                          | 16-9  |
| Figure 16-8: Agua | a Rica Mine Phase 5                                                          | 16-10 |
| Figure 16-9: Agua | a Rica Mine Phase 6                                                          | 16-11 |
| Figure 16-10:     | Mining Phase Design – Base Case                                              | 16-12 |
| Figure 16-11:     | Material Movement – By Origin/Destination                                    | 16-15 |
| Figure 16-12:     | Mine Schedule – Benches by Phase                                             | 16-15 |
| Figure 16-13:     | Plant Feed                                                                   | 16-16 |
| Figure 16-14:     | Copper Concentrate Tonnes and Copper Grade                                   | 16-18 |
| Figure 16-15:     | Copper Concentrate Tonnes and Arsenic Grade                                  | 16-18 |
| Figure 16-16:     | Material Movement by Owner/Contractor                                        | 16-20 |
| Figure 16-17:     | Contractor Mine Equipment                                                    | 16-23 |