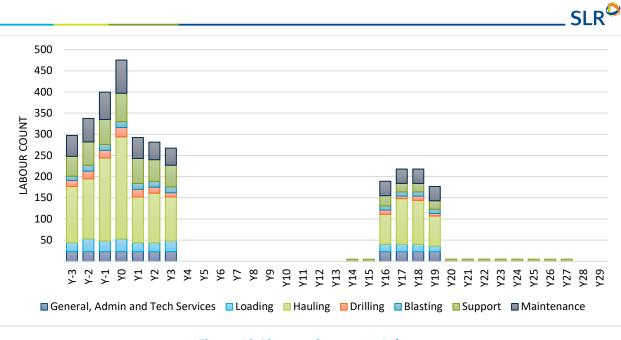

| Figure 14-19:     | Domain 101 Arsenic Variogram                                                 | 14-34 |
|-------------------|------------------------------------------------------------------------------|-------|
| Figure 14-20:     | Contact Plots of Copper by Mineralization Domain                             | 14-35 |
| Figure 14-21:     | Contact Plots of Molybdenum by Mineralization Domain                         | 14-36 |
| Figure 14-22:     | Contact Plots of Gold by Mineralization Domain                               | 14-37 |
| Figure 14-23:     | SW-NE Copper Swath Plot                                                      | 14-47 |
| Figure 14-24:     | E-W Molybdenum Swath Plot                                                    | 14-47 |
| Figure 14-25:     | E-W Gold Swath Plot                                                          | 14-48 |
| Figure 14-26:     | N-S Arsenic Swath Plot                                                       | 14-48 |
| Figure 14-27:     | Estimated Copper in Block Model and Drilling -Cross Section and Plan View    | 14-49 |
| Figure 14-28:     | Estimated Copper in Block Model and Drilling – Cross Sections                | 14-50 |
| Figure 14-29:     | Estimated Gold in Block Model and Drilling – Cross Section and Plan View     | 14-51 |
| Figure 14-30:     | Estimated Gold in Block Model and Drilling – Cross Sections                  | 14-52 |
| Figure 14-31:     | Estimated Molybdenum in Block Model and Drilling – Cross Section and Plan Vi |       |
| Figure 14-32:     | Estimated Molybdenum in Block Model and Drilling – Cross Sections            | 14-54 |
| Figure 14-33:     | Estimated Arsenic in Block Model and Drilling – Cross Section and Plan View  | 14-55 |
| Figure 14-34:     | Estimated Arsenic in Block Model and Drilling – Cross Sections               | 14-56 |
| Figure 15-1: Mini | ng Cost Estimation – WRF Top Down                                            | 15-3  |
| Figure 16-1: Reco | ommended Geotechnical Pits                                                   | 16-2  |
| Figure 16-2: Mini | ng Equipment and Road Profile                                                | 16-3  |
| Figure 16-3: Agua | a Rica Mine Design                                                           | 16-4  |
| Figure 16-4: Agua | a Rica Mine Phase 1                                                          | 16-6  |
| Figure 16-5: Agua | a Rica Mine Phase 2                                                          | 16-7  |
| Figure 16-6: Agua | a Rica Mine Phase 3                                                          | 16-8  |
| Figure 16-7: Agua | a Rica Mine Phase 4                                                          | 16-9  |
| Figure 16-8: Agua | a Rica Mine Phase 5                                                          | 16-10 |
| Figure 16-9: Agua | a Rica Mine Phase 6                                                          | 16-11 |
| Figure 16-10:     | Mining Phase Design – Base Case                                              | 16-12 |
| Figure 16-11:     | Material Movement – By Origin/Destination                                    | 16-15 |
| Figure 16-12:     | Mine Schedule – Benches by Phase                                             | 16-15 |
| Figure 16-13:     | Plant Feed                                                                   | 16-16 |
| Figure 16-14:     | Copper Concentrate Tonnes and Copper Grade                                   | 16-18 |
| Figure 16-15:     | Copper Concentrate Tonnes and Arsenic Grade                                  | 16-18 |
| Figure 16-16:     | Material Movement by Owner/Contractor                                        | 16-20 |
| Figure 16-17:     | Contractor Mine Equipment                                                    | 16-23 |