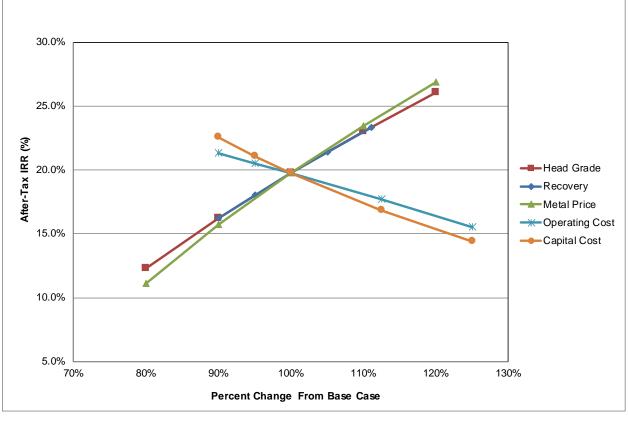

| 15.5       |
|      | Capital Costs<br>(US\$ 000)              | NPV at 8%<br>(US\$ 000) | IRR<br>(%) |
| 0.90 | 3,923,070                                | 2,251,602               | 22.6       |
| 0.95 | 4,141,019                                | 2,119,478               | 21.1       |
| 1.00 | 4,358,967                                | 1,986,521               | 19.7       |
| 1.13 | 4,903,838                                | 1,654,130               | 16.8       |
| 1.25 | 5,448,709                                | 1,321,739               | 14.4       |

SLR

#### Notes:

- 1. Copper head grade shown, however, sensitivity applies to all metals.
- 2. Copper recovery shown, however, sensitivity applies to all metals.
- 3. Copper price shown, however, sensitivity applies to all metals.



Figure 22-2: After-Tax IRR Sensitivity Analysis

# **23.0 ADJACENT PROPERTIES**

There are no adjacent properties that are relevant to this Technical Report in terms of mineralization and Mineral Resources. The Project, however, will be developed and operated using the existing infrastructure and facilities of Alumbrera located approximately 35 km west of the Agua Rica Cu-Au-Ag-Mo deposit. Alumbrera concluded open pit mining in 2018. Upon formal integration, the remaining resources of the Alumbrera property will become part of the Integrated Project inventory and the local team expects to advance studies in order to assess the economic potential of these resources.

The following Alumbrera facilities are projected to integrate with Agua Rica: processing plant, tailings dam, concentrate p