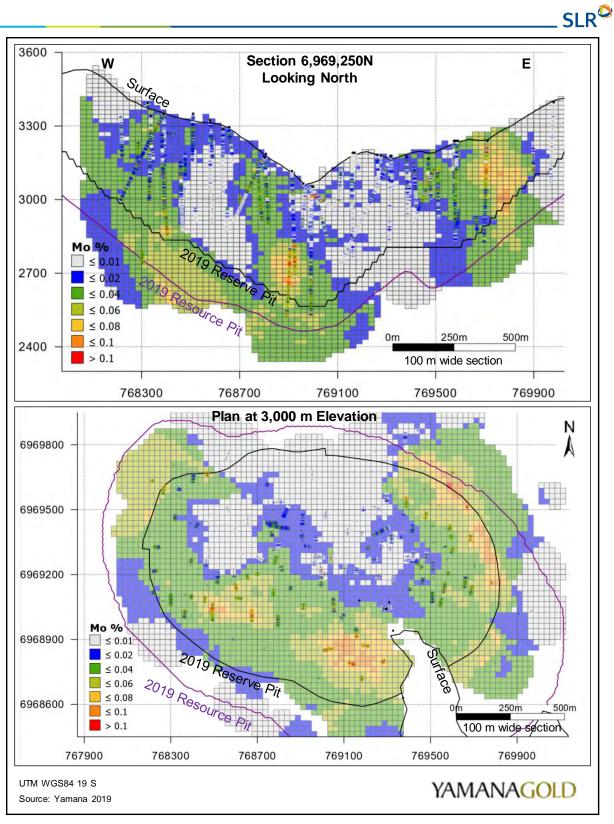

| Figure 14-19:     | Domain 101 Arsenic Variogram                                                 | 14-34 |
|-------------------|------------------------------------------------------------------------------|-------|
| Figure 14-20:     | Contact Plots of Copper by Mineralization Domain                             | 14-35 |
| Figure 14-21:     | Contact Plots of Molybdenum by Mineralization Domain                         | 14-36 |
| Figure 14-22:     | Contact Plots of Gold by Mineralization Domain                               | 14-37 |
| Figure 14-23:     | SW-NE Copper Swath Plot                                                      | 14-47 |
| Figure 14-24:     | E-W Molybdenum Swath Plot                                                    | 14-47 |
| Figure 14-25:     | E-W Gold Swath Plot                                                          | 14-48 |
| Figure 14-26:     | N-S Arsenic Swath Plot                                                       | 14-48 |
| Figure 14-27:     | Estimated Copper in Block Model and Drilling -Cross Section and Plan View    | 14-49 |
| Figure 14-28:     | Estimated Copper in Block Model and Drilling – Cross Sections                | 14-50 |
| Figure 14-29:     | Estimated Gold in Block Model and Drilling – Cross Section and Plan View     | 14-51 |
| Figure 14-30:     | Estimated Gold in Block Model and Drilling – Cross Sections                  | 14-52 |
| Figure 14-31:     | Estimated Molybdenum in Block Model and Drilling – Cross Section and Plan Vi |       |
| Figure 14-32:     | Estimated Molybdenum in Block Model and Drilling – Cross Sections            | 14-54 |
| Figure 14-33:     | Estimated Arsenic in Block Model and Drilling – Cross Section and Plan View  | 14-55 |
| Figure 14-34:     | Estimated Arsenic in Block Model and Drilling – Cross Sections               | 14-56 |
| Figure 15-1: Mini | ng Cost Estimation – WRF Top Down                                            | 15-3  |
| Figure 16-1: Reco | ommended Geotechnical Pits                                                   | 16-2  |
| Figure 16-2: Mini | ng Equipment and Road Profile                                                | 16-3  |
| Figure 16-3: Agua | a Rica Mine Design                                                           | 16-4  |
| Figure 16-4: Agua | a Rica Mine Phase 1                                                          | 16-6  |
| Figure 16-5: Agua | a Rica Mine Phase 2                                                          | 16-7  |
| Figure 16-6: Agua | a Rica Mine Phase 3                                                          | 16-8  |
| Figure 16-7: Agua | a Rica Mine Phase 4                                                          | 16-9  |
| Figure 16-8: Agua | a Rica Mine Phase 5                                                          | 16-10 |
| Figure 16-9: Agua | a Rica Mine Phase 6                                                          | 16-11 |
| Figure 16-10:     | Mining Phase Design – Base Case                                              | 16-12 |
| Figure 16-11:     | Material Movement – By Origin/Destination                                    | 16-15 |
| Figure 16-12:     | Mine Schedule – Benches by Phase                                             | 16-15 |
| Figure 16-13:     | Plant Feed                                                                   | 16-16 |
| Figure 16-14:     | Copper Concentrate Tonnes and Copper Grade                                   | 16-18 |
| Figure 16-15:     | Copper Concentrate Tonnes and Arsenic Grade                                  | 16-18 |
| Figure 16-16:     | Material Movement by Owner/Contractor                                        | 16-20 |
| Figure 16-17:     | Contractor Mine Equipment                                                    | 16-23 |