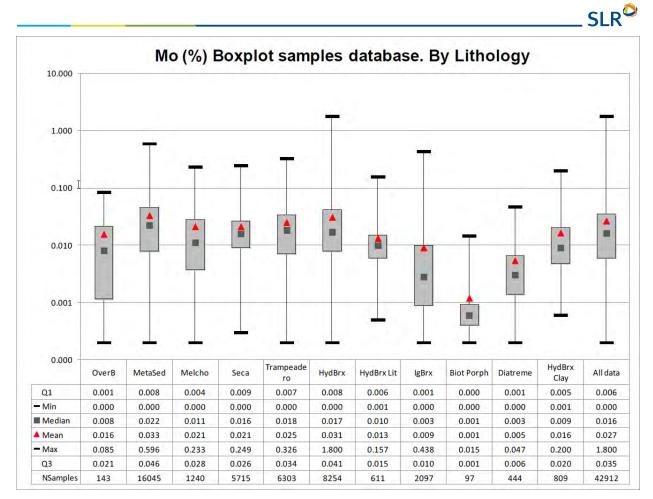

| Figure 7-13:                                                                                                 | Lithological Section on 6,969,485 N, Northern Sector7-33                                                                                                                                                                                                                                                                                                                                                                                                                                                                                                                                                                                                                                                                                                                                                                                                                                                                                                                                       |
|--------------------------------------------------------------------------------------------------------------|------------------------------------------------------------------------------------------------------------------------------------------------------------------------------------------------------------------------------------------------------------------------------------------------------------------------------------------------------------------------------------------------------------------------------------------------------------------------------------------------------------------------------------------------------------------------------------------------------------------------------------------------------------------------------------------------------------------------------------------------------------------------------------------------------------------------------------------------------------------------------------------------------------------------------------------------------------------------------------------------|
| Figure 8-1:                                                                                                  | Tectonic Setting for Magmatic Arcs8-2                                                                                                                                                                                                                                                                                                                                                                                                                                                                                                                                                                                                                                                                                                                                                                                                                                                                                                                                                          |
| Figure 8-2:                                                                                                  | Idealized Porphyry Alteration (Left) and Mineralization (Right)8-3                                                                                                                                                                                                                                                                                                                                                                                                                                                                                                                                                                                                                                                                                                                                                                                                                                                                                                                             |
| Figure 8-3:                                                                                                  | Schematic Setting for Porphyry-Epithermal Deposits8-5                                                                                                                                                                                                                                                                                                                                                                                                                                                                                                                                                                                                                                                                                                                                                                                                                                                                                                                                          |
| Figure 8-4:                                                                                                  | Schematic Depiction of Porphyry-Epithermal Alteration8-6                                                                                                                                                                                                                                                                                                                                                                                                                                                                                                                                                                                                                                                                                                                                                                                                                                                                                                                                       |
| Figure 10-1:                                                                                                 | Drilling Informing Mineral Resource Model10-2                                                                                                                                                                                                                                                                                                                                                                                                                                                                                                                                                                                                                                                                                                                                                                                                                                                                                                                                                  |
| Figure 10-2:                                                                                                 | Differences Between Maximum and Minimum Values of Azimuth and Dip10-6                                                                                                                                                                                                                                                                                                                                                                                                                                                                                                                                                                                                                                                                                                                                                                                                                                                                                                                          |
| Figure 13-1:                                                                                                 | Spatial Distribution of Comminution Samples13-10                                                                                                                                                                                                                                                                                                                                                                                                                                                                                                                                                                                                                                                                                                                                                                                                                                                                                                                                               |
| Figure 14-1:                                                                                                 | Lithology Model                                                                                                                                                                                                                                                                                                                                                                                                                                                                                                                                                                                                                                                                                                                                                                                                                                                                                                                                                                                |
| Figure 14-2:                                                                                                 | Alteration Model14-6                                                                                                                                                                                                                                                                                                                                                                                                                                                                                                                                                                                                                                                                                                                                                                                                                                                                                                                                                                           |
| Figure 14-3:                                                                                                 | Mineralization Model14-7                                                                                                                                                                                                                                                                                                                                                                                                                                                                                                                                                                                                                                                                                                                                                                                                                                                                                                                                                                       |
| Figure 14-4:                                                                                                 | Descriptive Statistics and Box Plot for Copper by Lithology (Two Metre Sample Length) .14-8                                                                                                                                                                                                                                                                                                                                                                                                                                                                                                                                                                                                                                                                                                                                                                                                                                                                                                    |
| Figure 14-5:                                                                                                 | Descriptive Statistics and Box Plot for Copper by Alteration Type (Two Metre Sample Length)                                                                                                                                                                                                                                                                                                                                                                                                                                                                                                                                                                                                                                                                                                                                                                                                                                                                                                    |
| Figure 14-6:                                                                                                 | Descriptive Statistics and Box Plot for Copper by Mineralized Zone (Two Metre Sample Length)                                                                                                                                                                                                                                                                                                                                                                                                                                                                                                                                                                                                                                                                                                                                                                                                                                                                                                   |
| Figure 14-7:                                                                                                 | Descriptive Statistics and Box Plot for Molybdenum by Lithology (Two Metre Sample<br>Length)                                                                                                                                                                                                                                                                                                                                                                                                                                                                                                                                                                                                                                                                                                                                                                                                                                                                                                   |
|                                                                                                              |                                                                                                                                                                                                                                                                                                                                                                                                                                                                                                                                                                                                                                                                                                                                                                                                                                                                                                                                                                                                |
| Figure 14-8:                                                                                                 | Descriptive Statistics and Box Plot for Molybdenum by Alteration (Two Metre Sample<br>Length)                                                                                                                                                                                                                                                                                                                                                                                                                                                                                                                                                                                                                                                                                                                                                                                                                                                                                                  |
| -                                                                                                            | Descriptive Statistics and Box Plot for Molybdenum by Alteration (Two Metre Sample                                                                                                                                                                                                                                                                                                                                                                                                                                                                                                                                                                                                                                                                                                                                                                                                                                                                                                             |
| -                                                                                                            | Descriptive Statistics and Box Plot for Molybdenum by Alteration (Two Metre Sample<br>Length)                                                                                                                                                                                                                                                                                                                                                                                                                                                                                                                                                                                                                                                                                                                                                                                                                                                                                                  |
| Figure 14-9:                                                                                                 | Descriptive Statistics and Box Plot for Molybdenum by Alteration (Two Metre Sample<br>Length)                                                                                                                                                                                                                                                                                                                                                                                                                                                                                                                                                                                                                                                                                                                                                                                                                                                                                                  |
| Figure 14-9:<br>Figure 14-10                                                                                 | Descriptive Statistics and Box Plot for Molybdenum by Alteration (Two Metre Sample Length)       14-12         Descriptive Statistics and Box Plot for Molybdenum by Mineralized Zone (Two Metre Sample Length)       14-13         :       Descriptive Statistics and Box Plot for Gold by Lithology (Two Metre Sample Length)         :       Descriptive Statistics and Box Plot for Gold by Alteration Zone (Two Metre Sample Length)         :       14-14         :       Descriptive Statistics and Box Plot for Gold by Alteration Zone (Two Metre Sample Length)         :       14-14                                                                                                                                                                                                                                                                                                                                                                                                |
| Figure 14-9:<br>Figure 14-10<br>Figure 14-11                                                                 | Descriptive Statistics and Box Plot for Molybdenum by Alteration (Two Metre Sample Length)       14-12         Descriptive Statistics and Box Plot for Molybdenum by Mineralized Zone (Two Metre Sample Length)       14-13         :       Descriptive Statistics and Box Plot for Gold by Lithology (Two Metre Sample Length)         :       Descriptive Statistics and Box Plot for Gold by Alteration Zone (Two Metre Sample Length)         :       Descriptive Statistics and Box Plot for Gold by Alteration Zone (Two Metre Sample Length)         :       Descriptive Statistics and Box Plot for Gold by Alteration Zone (Two Metre Sample Length)         :       Descriptive Statistics and Box Plot for Gold by Mineralized Zone (Two Metre Sample Length)         :       Descriptive Statistics and Box Plot for Gold by Mineralized Zone (Two Metre Sample Length)         :       Descriptive Statistics and Box Plot for Gold by Mineralized Zone (Two Metre Sample Length) |
| Figure 14-9:<br>Figure 14-10<br>Figure 14-11<br>Figure 14-12                                                 | Descriptive Statistics and Box Plot for Molybdenum by Alteration (Two Metre Sample Length)       14-12         Descriptive Statistics and Box Plot for Molybdenum by Mineralized Zone (Two Metre Sample Length)       14-13         :       Descriptive Statistics and Box Plot for Gold by Lithology (Two Metre Sample Length)       14-14         :       Descriptive Statistics and Box Plot for Gold by Alteration Zone (Two Metre Sample Length)       14-15         :       Descriptive Statistics and Box Plot for Gold by Mineralized Zone (Two Metre Sample Length)       14-15         :       Descriptive Statistics and Box Plot for Gold by Mineralized Zone (Two Metre Sample Length)       14-16         :       Descriptive Statistics and Box Plot for Arsenic by Lithology (Two Metre Sample Length)       14-16         :       Descriptive Statistics and Box Plot for Arsenic by Lithology (Two Metre Sample Length)       14-16                                          |
| Figure 14-9:<br>Figure 14-10<br>Figure 14-11<br>Figure 14-12<br>Figure 14-13                                 | Descriptive Statistics and Box Plot for Molybdenum by Alteration (Two Metre Sample<br>Length)                                                                                                                                                                                                                                                                                                                                                                                                                                                                                                                                                                                                                                                                                                                                                                                                                                                                                                  |
| Figure 14-9:<br>Figure 14-10<br>Figure 14-11<br>Figure 14-12<br>Figure 14-13<br>Figure 14-14                 | Descriptive Statistics and Box Plot for Molybdenum by Alteration (Two Metre Sample<br>Length)                                                                                                                                                                                                                                                                                                                                                                                                                                                                                                                                                                                                                                                                                                                                                                                                                                                                                                  |
| Figure 14-9:<br>Figure 14-10<br>Figure 14-11<br>Figure 14-12<br>Figure 14-13<br>Figure 14-14<br>Figure 14-15 | Descriptive Statistics and Box Plot for Molybdenum by Alteration (Two Metre Sample<br>Length)                                                                                                                                                                                                                                                                                                                                                                                                                                                                                                                                                                                                                                                                                                                                                                                                                                                                                                  |