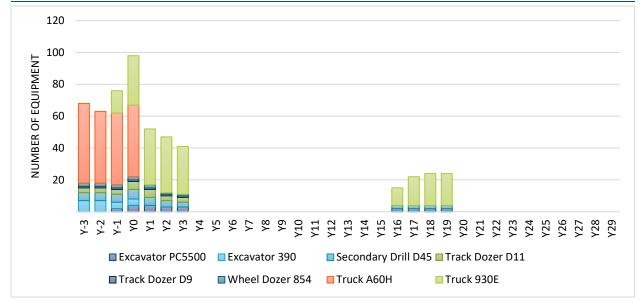

| Figure 14-19:     | Domain 101 Arsenic Variogram                                                 | 14-34 |
|-------------------|------------------------------------------------------------------------------|-------|
| Figure 14-20:     | Contact Plots of Copper by Mineralization Domain                             | 14-35 |
| Figure 14-21:     | Contact Plots of Molybdenum by Mineralization Domain                         | 14-36 |
| Figure 14-22:     | Contact Plots of Gold by Mineralization Domain                               | 14-37 |
| Figure 14-23:     | SW-NE Copper Swath Plot                                                      | 14-47 |
| Figure 14-24:     | E-W Molybdenum Swath Plot                                                    | 14-47 |
| Figure 14-25:     | E-W Gold Swath Plot                                                          | 14-48 |
| Figure 14-26:     | N-S Arsenic Swath Plot                                                       | 14-48 |
| Figure 14-27:     | Estimated Copper in Block Model and Drilling -Cross Section and Plan View    | 14-49 |
| Figure 14-28:     | Estimated Copper in Block Model and Drilling – Cross Sections                | 14-50 |
| Figure 14-29:     | Estimated Gold in Block Model and Drilling – Cross Section and Plan View     | 14-51 |
| Figure 14-30:     | Estimated Gold in Block Model and Drilling – Cross Sections                  | 14-52 |
| Figure 14-31:     | Estimated Molybdenum in Block Model and Drilling – Cross Section and Plan Vi |       |
| Figure 14-32:     | Estimated Molybdenum in Block Model and Drilling – Cross Sections            | 14-54 |
| Figure 14-33:     | Estimated Arsenic in Block Model and Drilling – Cross Section and Plan View  | 14-55 |
| Figure 14-34:     | Estimated Arsenic in Block Model and Drilling – Cross Sections               | 14-56 |
| Figure 15-1: Mini | ng Cost Estimation – WRF Top Down                                            | 15-3  |
| Figure 16-1: Reco | ommended Geotechnical Pits                                                   | 16-2  |
| Figure 16-2: Mini | ng Equipment and Road Profile                                                | 16-3  |
| Figure 16-3: Agua | a Rica Mine Design                                                           | 16-4  |
| Figure 16-4: Agua | a Rica Mine Phase 1                                                          | 16-6  |
| Figure 16-5: Agua | a Rica Mine Phase 2                                                          | 16-7  |
| Figure 16-6: Agua | a Rica Mine Phase 3                                                          | 16-8  |
| Figure 16-7: Agua | a Rica Mine Phase 4                                                          | 16-9  |
| Figure 16-8: Agua | a Rica Mine Phase 5                                                          | 16-10 |
| Figure 16-9: Agua | a Rica Mine Phase 6                                                          | 16-11 |
| Figure 16-10:     | Mining Phase Design – Base Case                                              | 16-12 |
| Figure 16-11:     | Material Movement – By Origin/Destination                                    | 16-15 |
| Figure 16-12:     | Mine Schedule – Benches by Phase                                             | 16-15 |
| Figure 16-13:     | Plant Feed                                                                   | 16-16 |
| Figure 16-14:     | Copper Concentrate Tonnes and Copper Grade                                   | 16-18 |
| Figure 16-15:     | Copper Concentrate Tonnes and Arsenic Grade                                  | 16-18 |
| Figure 16-16:     | Material Movement by Owner/Contractor                                        | 16-20 |
| Figure 16-17:     | Contractor Mine Equipment                                                    | 16-23 |