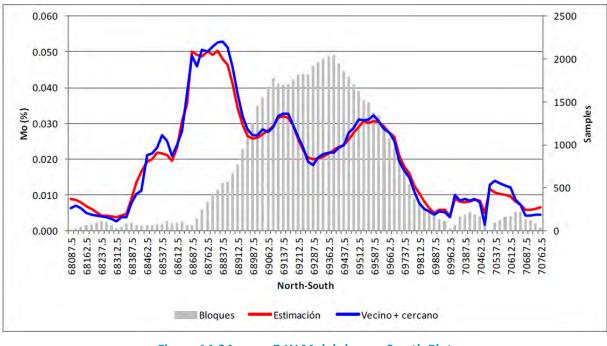

| Figure 14-19:     | Domain 101 Arsenic Variogram                                                 | 14-34 |
|-------------------|------------------------------------------------------------------------------|-------|
| Figure 14-20:     | Contact Plots of Copper by Mineralization Domain                             | 14-35 |
| Figure 14-21:     | Contact Plots of Molybdenum by Mineralization Domain                         | 14-36 |
| Figure 14-22:     | Contact Plots of Gold by Mineralization Domain                               | 14-37 |
| Figure 14-23:     | SW-NE Copper Swath Plot                                                      | 14-47 |
| Figure 14-24:     | E-W Molybdenum Swath Plot                                                    | 14-47 |
| Figure 14-25:     | E-W Gold Swath Plot                                                          | 14-48 |
| Figure 14-26:     | N-S Arsenic Swath Plot                                                       | 14-48 |
| Figure 14-27:     | Estimated Copper in Block Model and Drilling -Cross Section and Plan View    | 14-49 |
| Figure 14-28:     | Estimated Copper in Block Model and Drilling – Cross Sections                | 14-50 |
| Figure 14-29:     | Estimated Gold in Block Model and Drilling – Cross Section and Plan View     | 14-51 |
| Figure 14-30:     | Estimated Gold in Block Model and Drilling – Cross Sections                  | 14-52 |
| Figure 14-31:     | Estimated Molybdenum in Block Model and Drilling – Cross Section and Plan Vi |       |
| Figure 14-32:     | Estimated Molybdenum in Block Model and Drilling – Cross Sections            | 14-54 |
| Figure 14-33:     | Estimated Arsenic in Block Model and Drilling – Cross Section and Plan View  | 14-55 |
| Figure 14-34:     | Estimated Arsenic in Block Model and Drilling – Cross Sections               | 14-56 |
| Figure 15-1: Mini | ng Cost Estimation – WRF Top Down                                            | 15-3  |
| Figure 16-1: Reco | ommended Geotechnical Pits                                                   | 16-2  |
| Figure 16-2: Mini | ng Equipment and Road Profile                                                | 16-3  |
| Figure 16-3: Agua | a Rica Mine Design                                                           | 16-4  |
| Figure 16-4: Agua | a Rica Mine Phase 1                                                          | 16-6  |
| Figure 16-5: Agua | a Rica Mine Phase 2                                                          | 16-7  |
| Figure 16-6: Agua | a Rica Mine Phase 3                                                          | 16-8  |
| Figure 16-7: Agua | a Rica Mine Phase 4                                                          | 16-9  |
| Figure 16-8: Agua | a Rica Mine Phase 5                                                          | 16-10 |
| Figure 16-9: Agua | a Rica Mine Phase 6                                                          | 16-11 |
| Figure 16-10:     | Mining Phase Design – Base Case                                              | 16-12 |
| Figure 16-11:     | Material Movement – By Origin/Destination                                    | 16-15 |
| Figure 16-12:     | Mine Schedule – Benches by Phase                                             | 16-15 |
| Figure 16-13:     | Plant Feed                                                                   | 16-16 |
| Figure 16-14:     | Copper Concentrate Tonnes and Copper Grade                                   | 16-18 |
| Figure 16-15:     | Copper Concentrate Tonnes and Arsenic Grade                                  | 16-18 |
| Figure 16-16:     | Material Movement by Owner/Contractor                                        | 16-20 |
| Figure 16-17:     | Contractor Mine Equipment                                                    | 16-23 |