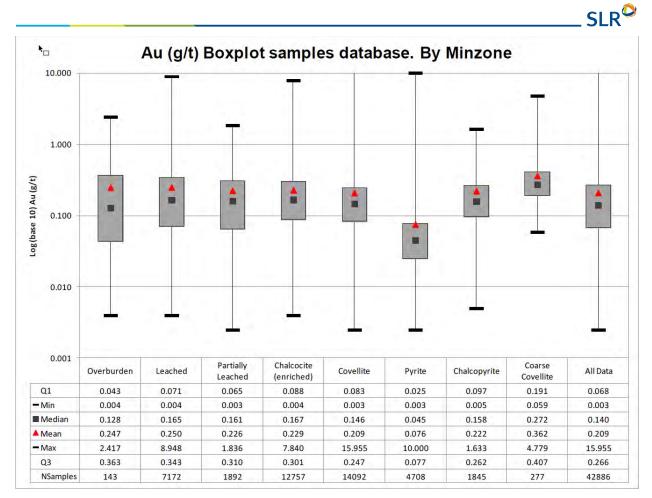

### **FIGURES**

| Figure 1-1:  | After-Tax NPV Sensitivity Analysis                                      | 1-12 |
|--------------|-------------------------------------------------------------------------|------|
| Figure 1-2:  | After-Tax IRR Sensitivity Analysis                                      | 1-14 |
| Figure 4-1:  | Location Map of the Agua Rica Project                                   | 4-1  |
| Figure 4-2:  | Mineral Concessions of the Agua Rica Project                            | 4-5  |
| Figure 7-1:  | Location of Farallón Negro Volcanic Complex                             | 7-3  |
| Figure 7-2:  | Regional Geology Map                                                    | 7-4  |
| Figure 7-3:  | Property Area Geology                                                   | 7-8  |
| Figure 7-4:  | Geological Map of the Agua Rica Deposit                                 | 7-9  |
| Figure 7-5:  | Photographs of Main Lithologies                                         | 7-16 |
| Figure 7-6:  | Lithology, 2,800 m                                                      | 7-18 |
| Figure 7-7:  | Lithology, 3,400 m                                                      | 7-19 |
| Figure 7-8:  | Examples of Alteration                                                  | 7-23 |
| Figure 7-9:  | Post-Mineralization Silicification and Decrease in Mineralized Veinlets | 7-24 |
| Figure 7-10: | Schematic Cross-Section Showing Lithology and Types of Mineralization   | 7-30 |
| Figure 7-11: | Lithological Section on 6,969,130 N, Southern Sector                    | 7-31 |
| Figure 7-12: | Lithological Section on 6,969,285 N, Central Sector                     | 7-32 |