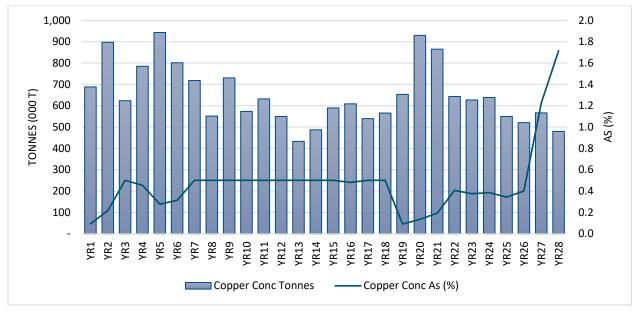

| Figure 14-19:     | Domain 101 Arsenic Variogram                                                 | 14-34 |
|-------------------|------------------------------------------------------------------------------|-------|
| Figure 14-20:     | Contact Plots of Copper by Mineralization Domain                             | 14-35 |
| Figure 14-21:     | Contact Plots of Molybdenum by Mineralization Domain                         | 14-36 |
| Figure 14-22:     | Contact Plots of Gold by Mineralization Domain                               | 14-37 |
| Figure 14-23:     | SW-NE Copper Swath Plot                                                      | 14-47 |
| Figure 14-24:     | E-W Molybdenum Swath Plot                                                    | 14-47 |
| Figure 14-25:     | E-W Gold Swath Plot                                                          | 14-48 |
| Figure 14-26:     | N-S Arsenic Swath Plot                                                       | 14-48 |
| Figure 14-27:     | Estimated Copper in Block Model and Drilling -Cross Section and Plan View    | 14-49 |
| Figure 14-28:     | Estimated Copper in Block Model and Drilling – Cross Sections                | 14-50 |
| Figure 14-29:     | Estimated Gold in Block Model and Drilling – Cross Section and Plan View     | 14-51 |
| Figure 14-30:     | Estimated Gold in Block Model and Drilling – Cross Sections                  | 14-52 |
| Figure 14-31:     | Estimated Molybdenum in Block Model and Drilling – Cross Section and Plan Vi |       |
| Figure 14-32:     | Estimated Molybdenum in Block Model and Drilling – Cross Sections            | 14-54 |
| Figure 14-33:     | Estimated Arsenic in Block Model and Drilling – Cross Section and Plan View  | 14-55 |
| Figure 14-34:     | Estimated Arsenic in Block Model and Drilling – Cross Sections               | 14-56 |
| Figure 15-1: Mini | ng Cost Estimation – WRF Top Down                                            | 15-3  |
| Figure 16-1: Reco | ommended Geotechnical Pits                                                   | 16-2  |
| Figure 16-2: Mini | ng Equipment and Road Profile                                                | 16-3  |
| Figure 16-3: Agua | a Rica Mine Design                                                           | 16-4  |
| Figure 16-4: Agua | a Rica Mine Phase 1                                                          | 16-6  |
| Figure 16-5: Agua | a Rica Mine Phase 2                                                          | 16-7  |
| Figure 16-6: Agua | a Rica Mine Phase 3                                                          | 16-8  |
| Figure 16-7: Agua | a Rica Mine Phase 4                                                          | 16-9  |
| Figure 16-8: Agua | a Rica Mine Phase 5                                                          | 16-10 |
| Figure 16-9: Agua | a Rica Mine Phase 6                                                          | 16-11 |
| Figure 16-10:     | Mining Phase Design – Base Case                                              | 16-12 |
| Figure 16-11:     | Material Movement – By Origin/Destination                                    | 16-15 |
| Figure 16-12:     | Mine Schedule – Benches by Phase                                             | 16-15 |
| Figure 16-13:     | Plant Feed                                                                   | 16-16 |
| Figure 16-14:     | Copper Concentrate Tonnes and Copper Grade                                   | 16-18 |
| Figure 16-15:     | Copper Concentrate Tonnes and Arsenic Grade                                  | 16-18 |
| Figure 16-16:     | Material Movement by Owner/Contractor                                        | 16-20 |
| Figure 16-17:     | Contractor Mine Equipment                                                    | 16-23 |