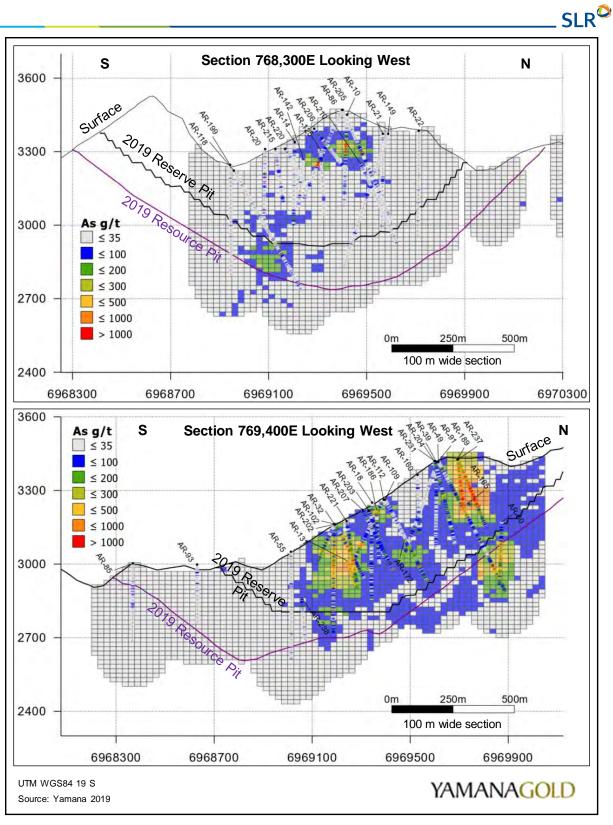

| Figure 14-19:     | Domain 101 Arsenic Variogram                                                 | 14-34 |
|-------------------|------------------------------------------------------------------------------|-------|
| Figure 14-20:     | Contact Plots of Copper by Mineralization Domain                             | 14-35 |
| Figure 14-21:     | Contact Plots of Molybdenum by Mineralization Domain                         | 14-36 |
| Figure 14-22:     | Contact Plots of Gold by Mineralization Domain                               | 14-37 |
| Figure 14-23:     | SW-NE Copper Swath Plot                                                      | 14-47 |
| Figure 14-24:     | E-W Molybdenum Swath Plot                                                    | 14-47 |
| Figure 14-25:     | E-W Gold Swath Plot                                                          | 14-48 |
| Figure 14-26:     | N-S Arsenic Swath Plot                                                       | 14-48 |
| Figure 14-27:     | Estimated Copper in Block Model and Drilling -Cross Section and Plan View    | 14-49 |
| Figure 14-28:     | Estimated Copper in Block Model and Drilling – Cross Sections                | 14-50 |
| Figure 14-29:     | Estimated Gold in Block Model and Drilling – Cross Section and Plan View     | 14-51 |
| Figure 14-30:     | Estimated Gold in Block Model and Drilling – Cross Sections                  | 14-52 |
| Figure 14-31:     | Estimated Molybdenum in Block Model and Drilling – Cross Section and Plan Vi |       |
| Figure 14-32:     | Estimated Molybdenum in Block Model and Drilling – Cross Sections            | 14-54 |
| Figure 14-33:     | Estimated Arsenic in Block Model and Drilling – Cross Section and Plan View  | 14-55 |
| Figure 14-34:     | Estimated Arsenic in Block Model and Drilling – Cross Sections               | 14-56 |
| Figure 15-1: Mini | ng Cost Estimation – WRF Top Down                                            | 15-3  |
| Figure 16-1: Reco | ommended Geotechnical Pits                                                   | 16-2  |
| Figure 16-2: Mini | ng Equipment and Road Profile                                                | 16-3  |
| Figure 16-3: Agua | a Rica Mine Design                                                           | 16-4  |
| Figure 16-4: Agua | a Rica Mine Phase 1                                                          | 16-6  |
| Figure 16-5: Agua | a Rica Mine Phase 2                                                          | 16-7  |
| Figure 16-6: Agua | a Rica Mine Phase 3                                                          | 16-8  |
| Figure 16-7: Agua | a Rica Mine Phase 4                                                          | 16-9  |
| Figure 16-8: Agua | a Rica Mine Phase 5                                                          | 16-10 |
| Figure 16-9: Agua | a Rica Mine Phase 6                                                          | 16-11 |
| Figure 16-10:     | Mining Phase Design – Base Case                                              | 16-12 |
| Figure 16-11:     | Material Movement – By Origin/Destination                                    | 16-15 |
| Figure 16-12:     | Mine Schedule – Benches by Phase                                             | 16-15 |
| Figure 16-13:     | Plant Feed                                                                   | 16-16 |
| Figure 16-14:     | Copper Concentrate Tonnes and Copper Grade                                   | 16-18 |
| Figure 16-15:     | Copper Concentrate Tonnes and Arsenic Grade                                  | 16-18 |
| Figure 16-16:     | Material Movement by Owner/Contractor                                        | 16-20 |
| Figure 16-17:     | Contractor Mine Equipment                                                    | 16-23 |