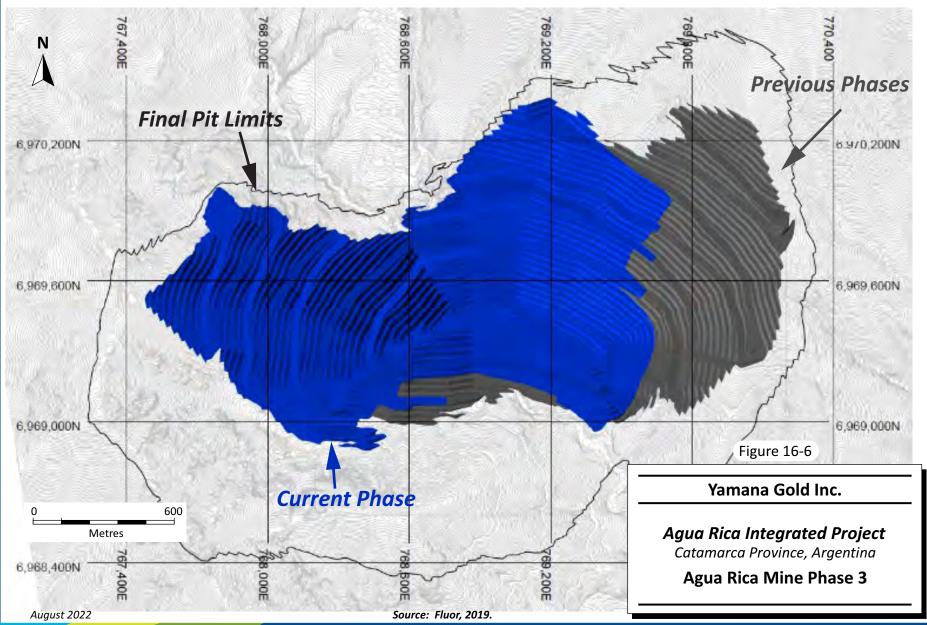

| Figure 14-19:     | Domain 101 Arsenic Variogram                                                 | 14-34 |
|-------------------|------------------------------------------------------------------------------|-------|
| Figure 14-20:     | Contact Plots of Copper by Mineralization Domain                             | 14-35 |
| Figure 14-21:     | Contact Plots of Molybdenum by Mineralization Domain                         | 14-36 |
| Figure 14-22:     | Contact Plots of Gold by Mineralization Domain                               | 14-37 |
| Figure 14-23:     | SW-NE Copper Swath Plot                                                      | 14-47 |
| Figure 14-24:     | E-W Molybdenum Swath Plot                                                    | 14-47 |
| Figure 14-25:     | E-W Gold Swath Plot                                                          | 14-48 |
| Figure 14-26:     | N-S Arsenic Swath Plot                                                       | 14-48 |
| Figure 14-27:     | Estimated Copper in Block Model and Drilling -Cross Section and Plan View    | 14-49 |
| Figure 14-28:     | Estimated Copper in Block Model and Drilling – Cross Sections                | 14-50 |
| Figure 14-29:     | Estimated Gold in Block Model and Drilling – Cross Section and Plan View     | 14-51 |
| Figure 14-30:     | Estimated Gold in Block Model and Drilling – Cross Sections                  | 14-52 |
| Figure 14-31:     | Estimated Molybdenum in Block Model and Drilling – Cross Section and Plan Vi |       |
| Figure 14-32:     | Estimated Molybdenum in Block Model and Drilling – Cross Sections            | 14-54 |
| Figure 14-33:     | Estimated Arsenic in Block Model and Drilling – Cross Section and Plan View  | 14-55 |
| Figure 14-34:     | Estimated Arsenic in Block Model and Drilling – Cross Sections               | 14-56 |
| Figure 15-1: Mini | ng Cost Estimation – WRF Top Down                                            | 15-3  |
| Figure 16-1: Reco | ommended Geotechnical Pits                                                   | 16-2  |
| Figure 16-2: Mini | ng Equipment and Road Profile                                                | 16-3  |
| Figure 16-3: Agua | a Rica Mine Design                                                           | 16-4  |
| Figure 16-4: Agua | a Rica Mine Phase 1                                                          | 16-6  |
| Figure 16-5: Agua | a Rica Mine Phase 2                                                          | 16-7  |
| Figure 16-6: Agua | a Rica Mine Phase 3                                                          | 16-8  |
| Figure 16-7: Agua | a Rica Mine Phase 4                                                          | 16-9  |
| Figure 16-8: Agua | a Rica Mine Phase 5                                                          | 16-10 |
| Figure 16-9: Agua | a Rica Mine Phase 6                                                          | 16-11 |
| Figure 16-10:     | Mining Phase Design – Base Case                                              | 16-12 |
| Figure 16-11:     | Material Movement – By Origin/Destination                                    | 16-15 |
| Figure 16-12:     | Mine Schedule – Benches by Phase                                             | 16-15 |
| Figure 16-13:     | Plant Feed                                                                   | 16-16 |
| Figure 16-14:     | Copper Concentrate Tonnes and Copper Grade                                   | 16-18 |
| Figure 16-15:     | Copper Concentrate Tonnes and Arsenic Grade                                  | 16-18 |
| Figure 16-16:     | Material Movement by Owner/Contractor                                        | 16-20 |
| Figure 16-17:     | Contractor Mine Equipment                                                    | 16-23 |