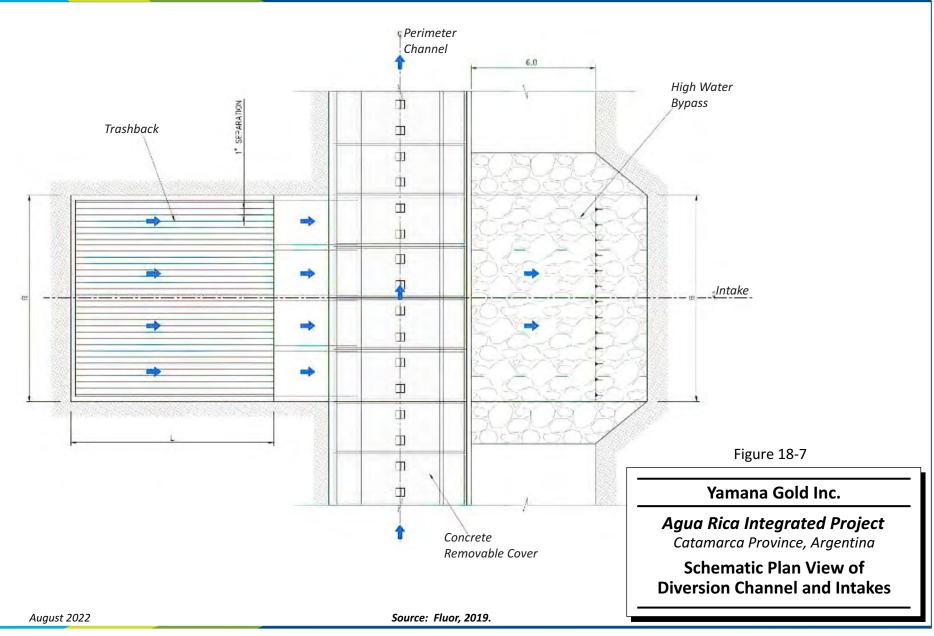

### **FIGURES**

| Figure 1-1:  | After-Tax NPV Sensitivity Analysis                                      | 1-12 |
|--------------|-------------------------------------------------------------------------|------|
| Figure 1-2:  | After-Tax IRR Sensitivity Analysis                                      | 1-14 |
| Figure 4-1:  | Location Map of the Agua Rica Project                                   | 4-1  |
| Figure 4-2:  | Mineral Concessions of the Agua Rica Project                            | 4-5  |
| Figure 7-1:  | Location of Farallón Negro Volcanic Complex                             | 7-3  |
| Figure 7-2:  | Regional Geology Map                                                    | 7-4  |
| Figure 7-3:  | Property Area Geology                                                   | 7-8  |
| Figure 7-4:  | Geological Map of the Agua Rica Deposit                                 | 7-9  |
| Figure 7-5:  | Photographs of Main Lithologies                                         | 7-16 |
| Figure 7-6:  | Lithology, 2,800 m                                                      | 7-18 |
| Figure 7-7:  | Lithology, 3,400 m                                                      | 7-19 |
| Figure 7-8:  | Examples of Alteration                                                  | 7-23 |
| Figure 7-9:  | Post-Mineralization Silicification and Decrease in Mineralized Veinlets | 7-24 |
| Figure 7-10: | Schematic Cross-Section Showing Lithology and Types of Mineralization   | 7-30 |
| Figure 7-11: | Lithological Section on 6,969,130 N, Southern Sector                    | 7-31 |
| Figure 7-12: | Lithological Section on 6,969,285 N, Central Sector                     | 7-32 |

| Figure 7-13:                                                                                                 | Lithological Section on 6,969,485 N, Northern Sector7-33                                                                                                                                                                                                                                                                                                                                                                                                                                                                                                                                                                                                                                                                                                                                                                                                                                                                                                                                       |
|--------------------------------------------------------------------------------------------------------------|------------------------------------------------------------------------------------------------------------------------------------------------------------------------------------------------------------------------------------------------------------------------------------------------------------------------------------------------------------------------------------------------------------------------------------------------------------------------------------------------------------------------------------------------------------------------------------------------------------------------------------------------------------------------------------------------------------------------------------------------------------------------------------------------------------------------------------------------------------------------------------------------------------------------------------------------------------------------------------------------|
| Figure 8-1:                                                                                                  | Tectonic Setting for Magmatic Arcs8-2                                                                                                                                                                                                                                                                                                                                                                                                                                                                                                                                                                                                                                                                                                                                                                                                                                                                                                                                                          |
| Figure 8-2:                                                                                                  | Idealized Porphyry Alteration (Left) and Mineralization (Right)8-3                                                                                                                                                                                                                                                                                                                                                                                                                                                                                                                                                                                                                                                                                                                                                                                                                                                                                                                             |
| Figure 8-3:                                                                                                  | Schematic Setting for Porphyry-Epithermal Deposits8-5                                                                                                                                                                                                                                                                                                                                                                                                                                                                                                                                                                                                                                                                                                                                                                                                                                                                                                                                          |
| Figure 8-4:                                                                                                  | Schematic Depiction of Porphyry-Epithermal Alteration8-6                                                                                                                                                                                                                                                                                                                                                                                                                                                                                                                                                                                                                                                                                                                                                                                                                                                                                                                                       |
| Figure 10-1:                                                                                                 | Drilling Informing Mineral Resource Model10-2                                                                                                                                                                                                                                                                                                                                                                                                                                                                                                                                                                                                                                                                                                                                                                                                                                                                                                                                                  |
| Figure 10-2:                                                                                                 | Differences Between Maximum and Minimum Values of Azimuth and Dip10-6                                                                                                                                                                                                                                                                                                                                                                                                                                                                                                                                                                                                                                                                                                                                                                                                                                                                                                                          |
| Figure 13-1:                                                                                                 | Spatial Distribution of Comminution Samples13-10                                                                                                                                                                                                                                                                                                                                                                                                                                                                                                                                                                                                                                                                                                                                                                                                                                                                                                                                               |
| Figure 14-1:                                                                                                 | Lithology Model                                                                                                                                                                                                                                                                                                                                                                                                                                                                                                                                                                                                                                                                                                                                                                                                                                                                                                                                                                                |
| Figure 14-2:                                                                                                 | Alteration Model14-6                                                                                                                                                                                                                                                                                                                                                                                                                                                                                                                                                                                                                                                                                                                                                                                                                                                                                                                                                                           |
| Figure 14-3:                                                                                                 | Mineralization Model14-7                                                                                                                                                                                                                                                                                                                                                                                                                                                                                                                                                                                                                                                                                                                                                                                                                                                                                                                                                                       |
| Figure 14-4:                                                                                                 | Descriptive Statistics and Box Plot for Copper by Lithology (Two Metre Sample Length) .14-8                                                                                                                                                                                                                                                                                                                                                                                                                                                                                                                                                                                                                                                                                                                                                                                                                                                                                                    |
| Figure 14-5:                                                                                                 | Descriptive Statistics and Box Plot for Copper by Alteration Type (Two Metre Sample Length)                                                                                                                                                                                                                                                                                                                                                                                                                                                                                                                                                                                                                                                                                                                                                                                                                                                                                                    |
| Figure 14-6:                                                                                                 | Descriptive Statistics and Box Plot for Copper by Mineralized Zone (Two Metre Sample Length)                                                                                                                                                                                                                                                                                                                                                                                                                                                                                                                                                                                                                                                                                                                                                                                                                                                                                                   |
| Figure 14-7:                                                                                                 | Descriptive Statistics and Box Plot for Molybdenum by Lithology (Two Metre Sample<br>Length)                                                                                                                                                                                                                                                                                                                                                                                                                                                                                                                                                                                                                                                                                                                                                                                                                                                                                                   |
|                                                                                                              |                                                                                                                                                                                                                                                                                                                                                                                                                                                                                                                                                                                                                                                                                                                                                                                                                                                                                                                                                                                                |
| Figure 14-8:                                                                                                 | Descriptive Statistics and Box Plot for Molybdenum by Alteration (Two Metre Sample<br>Length)                                                                                                                                                                                                                                                                                                                                                                                                                                                                                                                                                                                                                                                                                                                                                                                                                                                                                                  |
| -                                                                                                            | Descriptive Statistics and Box Plot for Molybdenum by Alteration (Two Metre Sample                                                                                                                                                                                                                                                                                                                                                                                                                                                                                                                                                                                                                                                                                                                                                                                                                                                                                                             |
| -                                                                                                            | Descriptive Statistics and Box Plot for Molybdenum by Alteration (Two Metre Sample<br>Length)                                                                                                                                                                                                                                                                                                                                                                                                                                                                                                                                                                                                                                                                                                                                                                                                                                                                                                  |
| Figure 14-9:                                                                                                 | Descriptive Statistics and Box Plot for Molybdenum by Alteration (Two Metre Sample<br>Length)                                                                                                                                                                                                                                                                                                                                                                                                                                                                                                                                                                                                                                                                                                                                                                                                                                                                                                  |
| Figure 14-9:<br>Figure 14-10                                                                                 | Descriptive Statistics and Box Plot for Molybdenum by Alteration (Two Metre Sample Length)       14-12         Descriptive Statistics and Box Plot for Molybdenum by Mineralized Zone (Two Metre Sample Length)       14-13         :       Descriptive Statistics and Box Plot for Gold by Lithology (Two Metre Sample Length)         :       Descriptive Statistics and Box Plot for Gold by Alteration Zone (Two Metre Sample Length)         :       14-14         :       Descriptive Statistics and Box Plot for Gold by Alteration Zone (Two Metre Sample Length)         :       14-14                                                                                                                                                                                                                                                                                                                                                                                                |
| Figure 14-9:<br>Figure 14-10<br>Figure 14-11                                                                 | Descriptive Statistics and Box Plot for Molybdenum by Alteration (Two Metre Sample Length)       14-12         Descriptive Statistics and Box Plot for Molybdenum by Mineralized Zone (Two Metre Sample Length)       14-13         :       Descriptive Statistics and Box Plot for Gold by Lithology (Two Metre Sample Length)         :       Descriptive Statistics and Box Plot for Gold by Alteration Zone (Two Metre Sample Length)         :       Descriptive Statistics and Box Plot for Gold by Alteration Zone (Two Metre Sample Length)         :       Descriptive Statistics and Box Plot for Gold by Alteration Zone (Two Metre Sample Length)         :       Descriptive Statistics and Box Plot for Gold by Mineralized Zone (Two Metre Sample Length)         :       Descriptive Statistics and Box Plot for Gold by Mineralized Zone (Two Metre Sample Length)         :       Descriptive Statistics and Box Plot for Gold by Mineralized Zone (Two Metre Sample Length) |
| Figure 14-9:<br>Figure 14-10<br>Figure 14-11<br>Figure 14-12                                                 | Descriptive Statistics and Box Plot for Molybdenum by Alteration (Two Metre Sample Length)       14-12         Descriptive Statistics and Box Plot for Molybdenum by Mineralized Zone (Two Metre Sample Length)       14-13         :       Descriptive Statistics and Box Plot for Gold by Lithology (Two Metre Sample Length)       14-14         :       Descriptive Statistics and Box Plot for Gold by Alteration Zone (Two Metre Sample Length)       14-15         :       Descriptive Statistics and Box Plot for Gold by Mineralized Zone (Two Metre Sample Length)       14-15         :       Descriptive Statistics and Box Plot for Gold by Mineralized Zone (Two Metre Sample Length)       14-16         :       Descriptive Statistics and Box Plot for Arsenic by Lithology (Two Metre Sample Length)       14-16         :       Descriptive Statistics and Box Plot for Arsenic by Lithology (Two Metre Sample Length)       14-16                                          |
| Figure 14-9:<br>Figure 14-10<br>Figure 14-11<br>Figure 14-12<br>Figure 14-13                                 | Descriptive Statistics and Box Plot for Molybdenum by Alteration (Two Metre Sample<br>Length)                                                                                                                                                                                                                                                                                                                                                                                                                                                                                                                                                                                                                                                                                                                                                                                                                                                                                                  |
| Figure 14-9:<br>Figure 14-10<br>Figure 14-11<br>Figure 14-12<br>Figure 14-13<br>Figure 14-14                 | Descriptive Statistics and Box Plot for Molybdenum by Alteration (Two Metre Sample<br>Length)                                                                                                                                                                                                                                                                                                                                                                                                                                                                                                                                                                                                                                                                                                                                                                                                                                                                                                  |
| Figure 14-9:<br>Figure 14-10<br>Figure 14-11<br>Figure 14-12<br>Figure 14-13<br>Figure 14-14<br>Figure 14-15 | Descriptive Statistics and Box Plot for Molybdenum by Alteration (Two Metre Sample<br>Length)                                                                                                                                                                                                                                                                                                                                                                                                                                                                                                                                                                                                                                                                                                                                                                                                                                                                                                  |