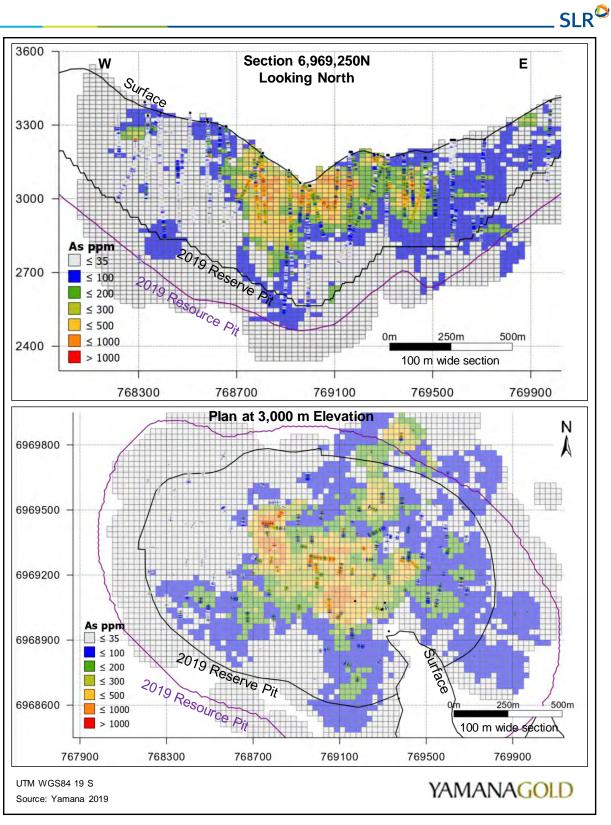

| Figure 14-19:     | Domain 101 Arsenic Variogram                                                 | 14-34 |
|-------------------|------------------------------------------------------------------------------|-------|
| Figure 14-20:     | Contact Plots of Copper by Mineralization Domain                             | 14-35 |
| Figure 14-21:     | Contact Plots of Molybdenum by Mineralization Domain                         | 14-36 |
| Figure 14-22:     | Contact Plots of Gold by Mineralization Domain                               | 14-37 |
| Figure 14-23:     | SW-NE Copper Swath Plot                                                      | 14-47 |
| Figure 14-24:     | E-W Molybdenum Swath Plot                                                    | 14-47 |
| Figure 14-25:     | E-W Gold Swath Plot                                                          | 14-48 |
| Figure 14-26:     | N-S Arsenic Swath Plot                                                       | 14-48 |
| Figure 14-27:     | Estimated Copper in Block Model and Drilling -Cross Section and Plan View    | 14-49 |
| Figure 14-28:     | Estimated Copper in Block Model and Drilling – Cross Sections                | 14-50 |
| Figure 14-29:     | Estimated Gold in Block Model and Drilling – Cross Section and Plan View     | 14-51 |
| Figure 14-30:     | Estimated Gold in Block Model and Drilling – Cross Sections                  | 14-52 |
| Figure 14-31:     | Estimated Molybdenum in Block Model and Drilling – Cross Section and Plan Vi |       |
| Figure 14-32:     | Estimated Molybdenum in Block Model and Drilling – Cross Sections            | 14-54 |
| Figure 14-33:     | Estimated Arsenic in Block Model and Drilling – Cross Section and Plan View  | 14-55 |
| Figure 14-34:     | Estimated Arsenic in Block Model and Drilling – Cross Sections               | 14-56 |
| Figure 15-1: Mini | ng Cost Estimation – WRF Top Down                                            | 15-3  |
| Figure 16-1: Reco | ommended Geotechnical Pits                                                   | 16-2  |
| Figure 16-2: Mini | ng Equipment and Road Profile                                                | 16-3  |
| Figure 16-3: Agua | a Rica Mine Design                                                           | 16-4  |
| Figure 16-4: Agua | a Rica Mine Phase 1                                                          | 16-6  |
| Figure 16-5: Agua | a Rica Mine Phase 2                                                          | 16-7  |
| Figure 16-6: Agua | a Rica Mine Phase 3                                                          | 16-8  |
| Figure 16-7: Agua | a Rica Mine Phase 4                                                          | 16-9  |
| Figure 16-8: Agua | a Rica Mine Phase 5                                                          | 16-10 |
| Figure 16-9: Agua | a Rica Mine Phase 6                                                          | 16-11 |
| Figure 16-10:     | Mining Phase Design – Base Case                                              | 16-12 |
| Figure 16-11:     | Material Movement – By Origin/Destination                                    | 16-15 |
| Figure 16-12:     | Mine Schedule – Benches by Phase                                             | 16-15 |
| Figure 16-13:     | Plant Feed                                                                   | 16-16 |
| Figure 16-14:     | Copper Concentrate Tonnes and Copper Grade                                   | 16-18 |
| Figure 16-15:     | Copper Concentrate Tonnes and Arsenic Grade                                  | 16-18 |
| Figure 16-16:     | Material Movement by Owner/Contractor                                        | 16-20 |
| Figure 16-17:     | Contractor Mine Equipment                                                    | 16-23 |