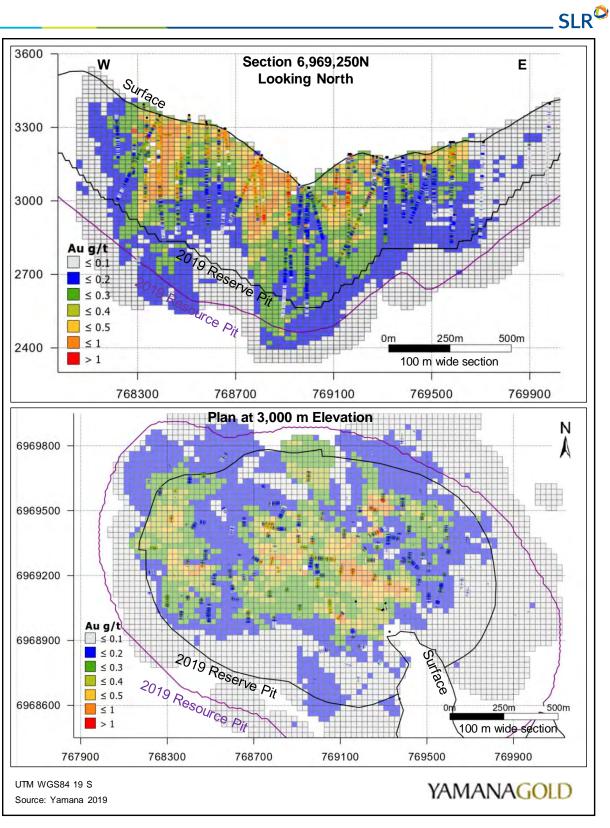

| Figure 14-19:     | Domain 101 Arsenic Variogram                                                 | 14-34 |
|-------------------|------------------------------------------------------------------------------|-------|
| Figure 14-20:     | Contact Plots of Copper by Mineralization Domain                             | 14-35 |
| Figure 14-21:     | Contact Plots of Molybdenum by Mineralization Domain                         | 14-36 |
| Figure 14-22:     | Contact Plots of Gold by Mineralization Domain                               | 14-37 |
| Figure 14-23:     | SW-NE Copper Swath Plot                                                      | 14-47 |
| Figure 14-24:     | E-W Molybdenum Swath Plot                                                    | 14-47 |
| Figure 14-25:     | E-W Gold Swath Plot                                                          | 14-48 |
| Figure 14-26:     | N-S Arsenic Swath Plot                                                       | 14-48 |
| Figure 14-27:     | Estimated Copper in Block Model and Drilling -Cross Section and Plan View    | 14-49 |
| Figure 14-28:     | Estimated Copper in Block Model and Drilling – Cross Sections                | 14-50 |
| Figure 14-29:     | Estimated Gold in Block Model and Drilling – Cross Section and Plan View     | 14-51 |
| Figure 14-30:     | Estimated Gold in Block Model and Drilling – Cross Sections                  | 14-52 |
| Figure 14-31:     | Estimated Molybdenum in Block Model and Drilling – Cross Section and Plan Vi |       |
| Figure 14-32:     | Estimated Molybdenum in Block Model and Drilling – Cross Sections            | 14-54 |
| Figure 14-33:     | Estimated Arsenic in Block Model and Drilling – Cross Section and Plan View  | 14-55 |
| Figure 14-34:     | Estimated Arsenic in Block Model and Drilling – Cross Sections               | 14-56 |
| Figure 15-1: Mini | ng Cost Estimation – WRF Top Down                                            | 15-3  |
| Figure 16-1: Reco | ommended Geotechnical Pits                                                   | 16-2  |
| Figure 16-2: Mini | ng Equipment and Road Profile                                                | 16-3  |
| Figure 16-3: Agua | a Rica Mine Design                                                           | 16-4  |
| Figure 16-4: Agua | a Rica Mine Phase 1                                                          | 16-6  |
| Figure 16-5: Agua | a Rica Mine Phase 2                                                          | 16-7  |
| Figure 16-6: Agua | a Rica Mine Phase 3                                                          | 16-8  |
| Figure 16-7: Agua | a Rica Mine Phase 4                                                          | 16-9  |
| Figure 16-8: Agua | a Rica Mine Phase 5                                                          | 16-10 |
| Figure 16-9: Agua | a Rica Mine Phase 6                                                          | 16-11 |
| Figure 16-10:     | Mining Phase Design – Base Case                                              | 16-12 |
| Figure 16-11:     | Material Movement – By Origin/Destination                                    | 16-15 |
| Figure 16-12:     | Mine Schedule – Benches by Phase                                             | 16-15 |
| Figure 16-13:     | Plant Feed                                                                   | 16-16 |
| Figure 16-14:     | Copper Concentrate Tonnes and Copper Grade                                   | 16-18 |
| Figure 16-15:     | Copper Concentrate Tonnes and Arsenic Grade                                  | 16-18 |
| Figure 16-16:     | Material Movement by Owner/Contractor                                        | 16-20 |
| Figure 16-17:     | Contractor Mine Equipment                                                    | 16-23 |