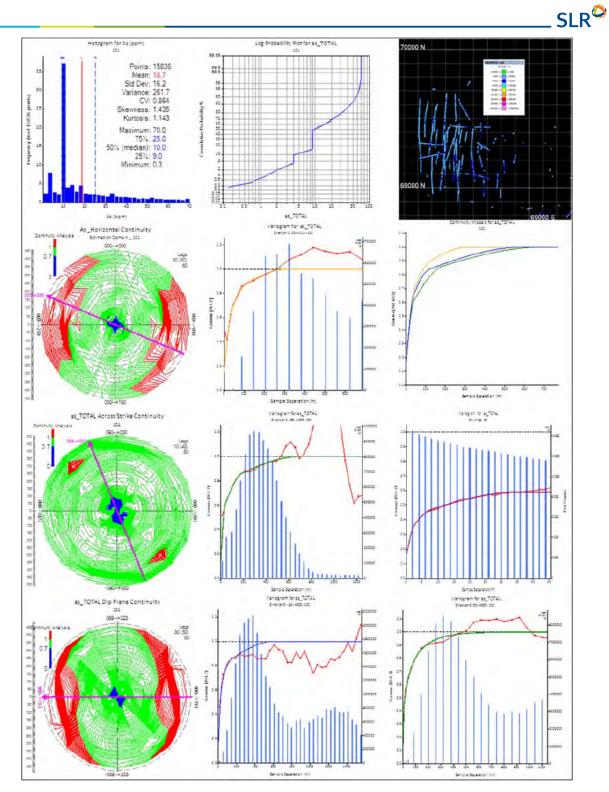

| Figure 14-19:     | Domain 101 Arsenic Variogram                                                 | 14-34 |
|-------------------|------------------------------------------------------------------------------|-------|
| Figure 14-20:     | Contact Plots of Copper by Mineralization Domain                             | 14-35 |
| Figure 14-21:     | Contact Plots of Molybdenum by Mineralization Domain                         | 14-36 |
| Figure 14-22:     | Contact Plots of Gold by Mineralization Domain                               | 14-37 |
| Figure 14-23:     | SW-NE Copper Swath Plot                                                      | 14-47 |
| Figure 14-24:     | E-W Molybdenum Swath Plot                                                    | 14-47 |
| Figure 14-25:     | E-W Gold Swath Plot                                                          | 14-48 |
| Figure 14-26:     | N-S Arsenic Swath Plot                                                       | 14-48 |
| Figure 14-27:     | Estimated Copper in Block Model and Drilling -Cross Section and Plan View    | 14-49 |
| Figure 14-28:     | Estimated Copper in Block Model and Drilling – Cross Sections                | 14-50 |
| Figure 14-29:     | Estimated Gold in Block Model and Drilling – Cross Section and Plan View     | 14-51 |
| Figure 14-30:     | Estimated Gold in Block Model and Drilling – Cross Sections                  | 14-52 |
| Figure 14-31:     | Estimated Molybdenum in Block Model and Drilling – Cross Section and Plan Vi |       |
| Figure 14-32:     | Estimated Molybdenum in Block Model and Drilling – Cross Sections            | 14-54 |
| Figure 14-33:     | Estimated Arsenic in Block Model and Drilling – Cross Section and Plan View  | 14-55 |
| Figure 14-34:     | Estimated Arsenic in Block Model and Drilling – Cross Sections               | 14-56 |
| Figure 15-1: Mini | ng Cost Estimation – WRF Top Down                                            | 15-3  |
| Figure 16-1: Reco | ommended Geotechnical Pits                                                   | 16-2  |
| Figure 16-2: Mini | ng Equipment and Road Profile                                                | 16-3  |
| Figure 16-3: Agua | a Rica Mine Design                                                           | 16-4  |
| Figure 16-4: Agua | a Rica Mine Phase 1                                                          | 16-6  |
| Figure 16-5: Agua | a Rica Mine Phase 2                                                          | 16-7  |
| Figure 16-6: Agua | a Rica Mine Phase 3                                                          | 16-8  |
| Figure 16-7: Agua | a Rica Mine Phase 4                                                          | 16-9  |
| Figure 16-8: Agua | a Rica Mine Phase 5                                                          | 16-10 |
| Figure 16-9: Agua | a Rica Mine Phase 6                                                          | 16-11 |
| Figure 16-10:     | Mining Phase Design – Base Case                                              | 16-12 |
| Figure 16-11:     | Material Movement – By Origin/Destination                                    | 16-15 |
| Figure 16-12:     | Mine Schedule – Benches by Phase                                             | 16-15 |
| Figure 16-13:     | Plant Feed                                                                   | 16-16 |
| Figure 16-14:     | Copper Concentrate Tonnes and Copper Grade                                   | 16-18 |
| Figure 16-15:     | Copper Concentrate Tonnes and Arsenic Grade                                  | 16-18 |
| Figure 16-16:     | Material Movement by Owner/Contractor                                        | 16-20 |
| Figure 16-17:     | Contractor Mine Equipment                                                    | 16-23 |