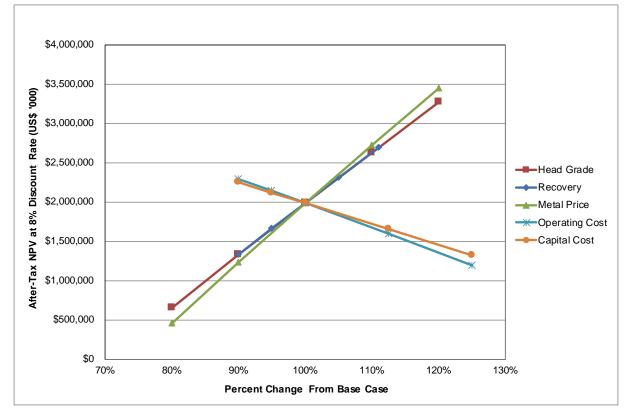

### **FIGURES**

| Figure 1-1:  | After-Tax NPV Sensitivity Analysis                                      | 1-12 |
|--------------|-------------------------------------------------------------------------|------|
| Figure 1-2:  | After-Tax IRR Sensitivity Analysis                                      | 1-14 |
| Figure 4-1:  | Location Map of the Agua Rica Project                                   | 4-1  |
| Figure 4-2:  | Mineral Concessions of the Agua Rica Project                            | 4-5  |
| Figure 7-1:  | Location of Farallón Negro Volcanic Complex                             | 7-3  |
| Figure 7-2:  | Regional Geology Map                                                    | 7-4  |
| Figure 7-3:  | Property Area Geology                                                   | 7-8  |
| Figure 7-4:  | Geological Map of the Agua Rica Deposit                                 | 7-9  |
| Figure 7-5:  | Photographs of Main Lithologies                                         | 7-16 |
| Figure 7-6:  | Lithology, 2,800 m                                                      | 7-18 |
| Figure 7-7:  | Lithology, 3,400 m                                                      | 7-19 |
| Figure 7-8:  | Examples of Alteration                                                  | 7-23 |
| Figure 7-9:  | Post-Mineralization Silicification and Decrease in Mineralized Veinlets | 7-24 |
| Figure 7-10: | Schematic Cross-Section Showing Lithology and Types of Mineralization   | 7-30 |
| Figure 7-11: | Lithological Section on 6,969,130 N, Southern Sector                    | 7-31 |
| Figure 7-12: | Lithological Section on 6,969,285 N, Central Sector                     | 7-32 |