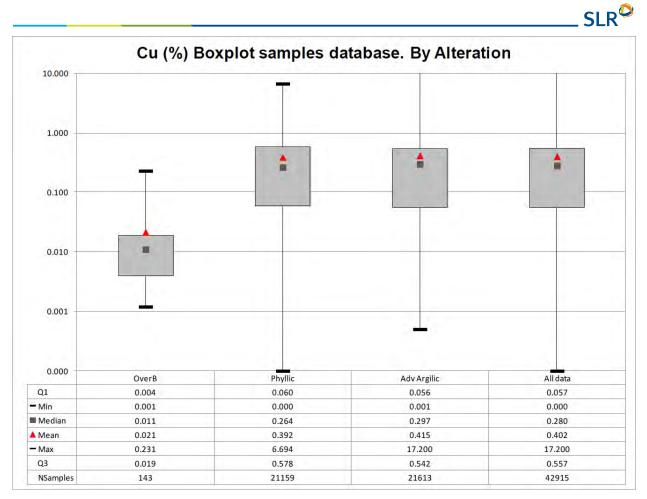

### **FIGURES**

| Figure 1-1:  | After-Tax NPV Sensitivity Analysis                                      | 1-12 |
|--------------|-------------------------------------------------------------------------|------|
| Figure 1-2:  | After-Tax IRR Sensitivity Analysis                                      | 1-14 |
| Figure 4-1:  | Location Map of the Agua Rica Project                                   | 4-1  |
| Figure 4-2:  | Mineral Concessions of the Agua Rica Project                            | 4-5  |
| Figure 7-1:  | Location of Farallón Negro Volcanic Complex                             | 7-3  |
| Figure 7-2:  | Regional Geology Map                                                    | 7-4  |
| Figure 7-3:  | Property Area Geology                                                   | 7-8  |
| Figure 7-4:  | Geological Map of the Agua Rica Deposit                                 | 7-9  |
| Figure 7-5:  | Photographs of Main Lithologies                                         | 7-16 |
| Figure 7-6:  | Lithology, 2,800 m                                                      | 7-18 |
| Figure 7-7:  | Lithology, 3,400 m                                                      | 7-19 |
| Figure 7-8:  | Examples of Alteration                                                  | 7-23 |
| Figure 7-9:  | Post-Mineralization Silicification and Decrease in Mineralized Veinlets | 7-24 |
| Figure 7-10: | Schematic Cross-Section Showing Lithology and Types of Mineralization   | 7-30 |
| Figure 7-11: | Lithological Section on 6,969,130 N, Southern Sector                    | 7-31 |
| Figure 7-12: | Lithological Section on 6,969,285 N, Central Sector                     | 7-32 |