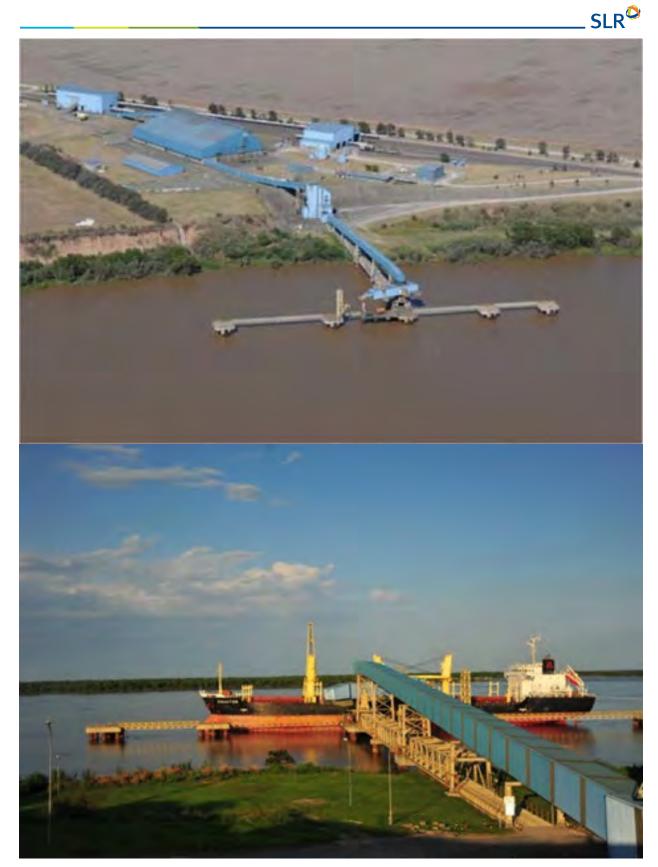

### **FIGURES**

| Figure 1-1:  | After-Tax NPV Sensitivity Analysis                                      | 1-12 |
|--------------|-------------------------------------------------------------------------|------|
| Figure 1-2:  | After-Tax IRR Sensitivity Analysis                                      | 1-14 |
| Figure 4-1:  | Location Map of the Agua Rica Project                                   | 4-1  |
| Figure 4-2:  | Mineral Concessions of the Agua Rica Project                            | 4-5  |
| Figure 7-1:  | Location of Farallón Negro Volcanic Complex                             | 7-3  |
| Figure 7-2:  | Regional Geology Map                                                    | 7-4  |
| Figure 7-3:  | Property Area Geology                                                   | 7-8  |
| Figure 7-4:  | Geological Map of the Agua Rica Deposit                                 | 7-9  |
| Figure 7-5:  | Photographs of Main Lithologies                                         | 7-16 |
| Figure 7-6:  | Lithology, 2,800 m                                                      | 7-18 |
| Figure 7-7:  | Lithology, 3,400 m                                                      | 7-19 |
| Figure 7-8:  | Examples of Alteration                                                  | 7-23 |
| Figure 7-9:  | Post-Mineralization Silicification and Decrease in Mineralized Veinlets | 7-24 |
| Figure 7-10: | Schematic Cross-Section Showing Lithology and Types of Mineralization   | 7-30 |
| Figure 7-11: | Lithological Section on 6,969,130 N, Southern Sector                    | 7-31 |
| Figure 7-12: | Lithological Section on 6,969,285 N, Central Sector                     | 7-32 |