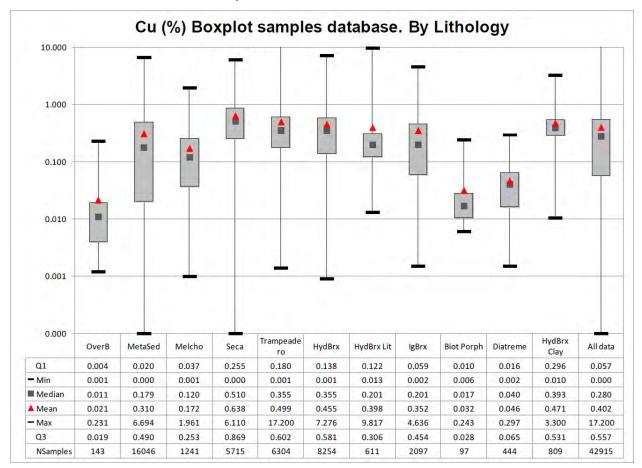

### **FIGURES**

| Figure 1-1:  | After-Tax NPV Sensitivity Analysis                                      | 1-12 |
|--------------|-------------------------------------------------------------------------|------|
| Figure 1-2:  | After-Tax IRR Sensitivity Analysis                                      | 1-14 |
| Figure 4-1:  | Location Map of the Agua Rica Project                                   | 4-1  |
| Figure 4-2:  | Mineral Concessions of the Agua Rica Project                            | 4-5  |
| Figure 7-1:  | Location of Farallón Negro Volcanic Complex                             | 7-3  |
| Figure 7-2:  | Regional Geology Map                                                    | 7-4  |
| Figure 7-3:  | Property Area Geology                                                   | 7-8  |
| Figure 7-4:  | Geological Map of the Agua Rica Deposit                                 | 7-9  |
| Figure 7-5:  | Photographs of Main Lithologies                                         | 7-16 |
| Figure 7-6:  | Lithology, 2,800 m                                                      | 7-18 |
| Figure 7-7:  | Lithology, 3,400 m                                                      | 7-19 |
| Figure 7-8:  | Examples of Alteration                                                  | 7-23 |
| Figure 7-9:  | Post-Mineralization Silicification and Decrease in Mineralized Veinlets | 7-24 |
| Figure 7-10: | Schematic Cross-Section Showing Lithology and Types of Mineralization   | 7-30 |
| Figure 7-11: | Lithological Section on 6,969,130 N, Southern Sector                    | 7-31 |
| Figure 7-12: | Lithological Section on 6,969,285 N, Central Sector                     | 7-32 |