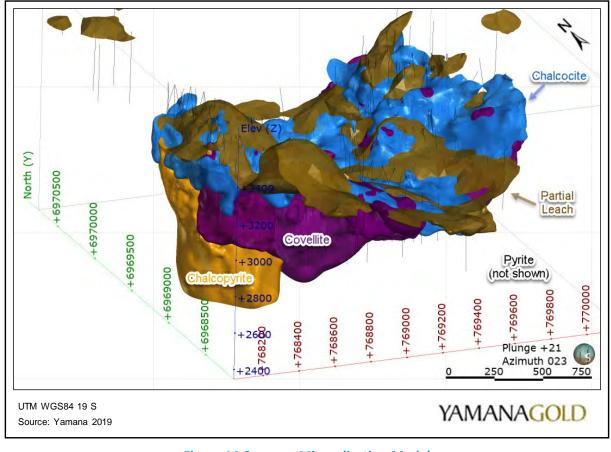

### **FIGURES**

| Figure 1-1:  | After-Tax NPV Sensitivity Analysis                                      | 1-12 |
|--------------|-------------------------------------------------------------------------|------|
| Figure 1-2:  | After-Tax IRR Sensitivity Analysis                                      | 1-14 |
| Figure 4-1:  | Location Map of the Agua Rica Project                                   | 4-1  |
| Figure 4-2:  | Mineral Concessions of the Agua Rica Project                            | 4-5  |
| Figure 7-1:  | Location of Farallón Negro Volcanic Complex                             | 7-3  |
| Figure 7-2:  | Regional Geology Map                                                    | 7-4  |
| Figure 7-3:  | Property Area Geology                                                   | 7-8  |
| Figure 7-4:  | Geological Map of the Agua Rica Deposit                                 | 7-9  |
| Figure 7-5:  | Photographs of Main Lithologies                                         | 7-16 |
| Figure 7-6:  | Lithology, 2,800 m                                                      | 7-18 |
| Figure 7-7:  | Lithology, 3,400 m                                                      | 7-19 |
| Figure 7-8:  | Examples of Alteration                                                  | 7-23 |
| Figure 7-9:  | Post-Mineralization Silicification and Decrease in Mineralized Veinlets | 7-24 |
| Figure 7-10: | Schematic Cross-Section Showing Lithology and Types of Mineralization   | 7-30 |
| Figure 7-11: | Lithological Section on 6,969,130 N, Southern Sector                    | 7-31 |
| Figure 7-12: | Lithological Section on 6,969,285 N, Central Sector                     | 7-32 |