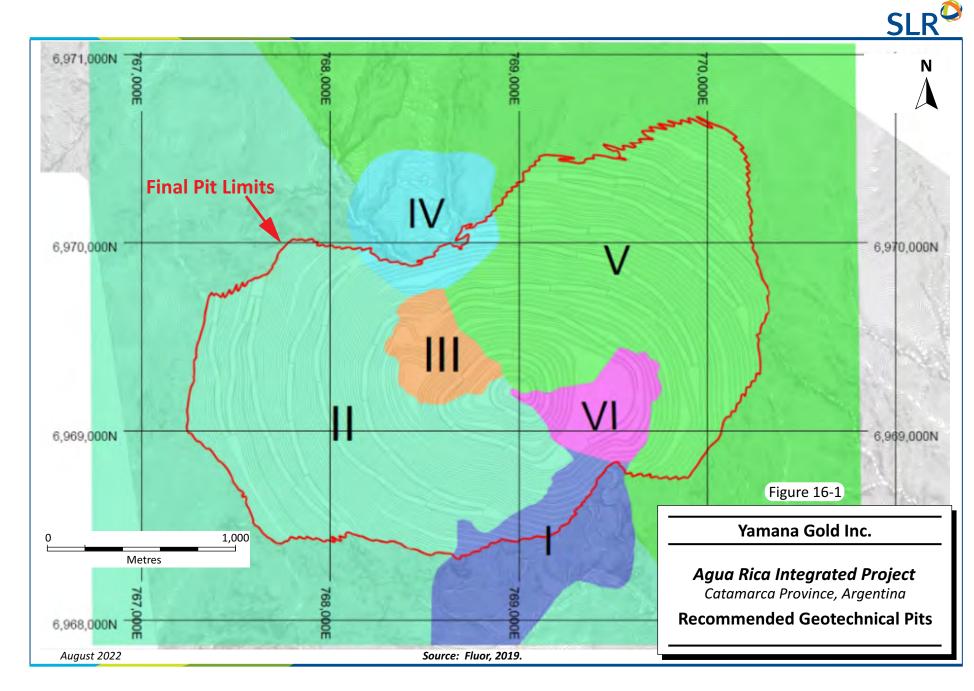

| Figure 14-19:     | Domain 101 Arsenic Variogram                                                 | 14-34 |
|-------------------|------------------------------------------------------------------------------|-------|
| Figure 14-20:     | Contact Plots of Copper by Mineralization Domain                             | 14-35 |
| Figure 14-21:     | Contact Plots of Molybdenum by Mineralization Domain                         | 14-36 |
| Figure 14-22:     | Contact Plots of Gold by Mineralization Domain                               | 14-37 |
| Figure 14-23:     | SW-NE Copper Swath Plot                                                      | 14-47 |
| Figure 14-24:     | E-W Molybdenum Swath Plot                                                    | 14-47 |
| Figure 14-25:     | E-W Gold Swath Plot                                                          | 14-48 |
| Figure 14-26:     | N-S Arsenic Swath Plot                                                       | 14-48 |
| Figure 14-27:     | Estimated Copper in Block Model and Drilling -Cross Section and Plan View    | 14-49 |
| Figure 14-28:     | Estimated Copper in Block Model and Drilling – Cross Sections                | 14-50 |
| Figure 14-29:     | Estimated Gold in Block Model and Drilling – Cross Section and Plan View     | 14-51 |
| Figure 14-30:     | Estimated Gold in Block Model and Drilling – Cross Sections                  | 14-52 |
| Figure 14-31:     | Estimated Molybdenum in Block Model and Drilling – Cross Section and Plan Vi |       |
| Figure 14-32:     | Estimated Molybdenum in Block Model and Drilling – Cross Sections            | 14-54 |
| Figure 14-33:     | Estimated Arsenic in Block Model and Drilling – Cross Section and Plan View  | 14-55 |
| Figure 14-34:     | Estimated Arsenic in Block Model and Drilling – Cross Sections               | 14-56 |
| Figure 15-1: Mini | ng Cost Estimation – WRF Top Down                                            | 15-3  |
| Figure 16-1: Reco | ommended Geotechnical Pits                                                   | 16-2  |
| Figure 16-2: Mini | ng Equipment and Road Profile                                                | 16-3  |
| Figure 16-3: Agua | a Rica Mine Design                                                           | 16-4  |
| Figure 16-4: Agua | a Rica Mine Phase 1                                                          | 16-6  |
| Figure 16-5: Agua | a Rica Mine Phase 2                                                          | 16-7  |
| Figure 16-6: Agua | a Rica Mine Phase 3                                                          | 16-8  |
| Figure 16-7: Agua | a Rica Mine Phase 4                                                          | 16-9  |
| Figure 16-8: Agua | a Rica Mine Phase 5                                                          | 16-10 |
| Figure 16-9: Agua | a Rica Mine Phase 6                                                          | 16-11 |
| Figure 16-10:     | Mining Phase Design – Base Case                                              | 16-12 |
| Figure 16-11:     | Material Movement – By Origin/Destination                                    | 16-15 |
| Figure 16-12:     | Mine Schedule – Benches by Phase                                             | 16-15 |
| Figure 16-13:     | Plant Feed                                                                   | 16-16 |
| Figure 16-14:     | Copper Concentrate Tonnes and Copper Grade                                   | 16-18 |
| Figure 16-15:     | Copper Concentrate Tonnes and Arsenic Grade                                  | 16-18 |
| Figure 16-16:     | Material Movement by Owner/Contractor                                        | 16-20 |
| Figure 16-17:     | Contractor Mine Equipment                                                    | 16-23 |