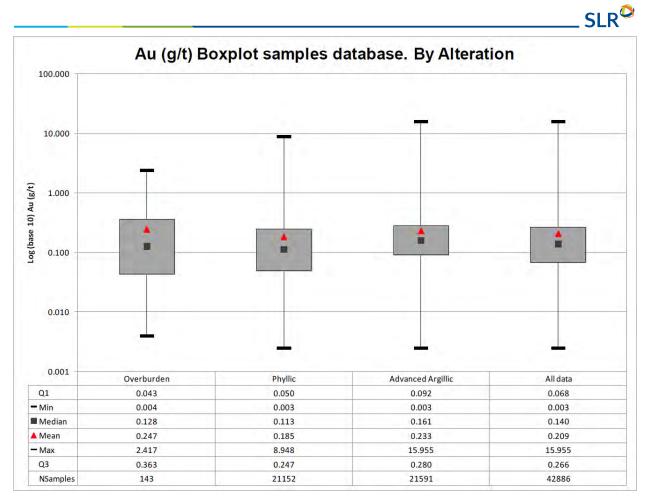

| Figure 7-13:                                                                                                 | Lithological Section on 6,969,485 N, Northern Sector7-33                                                                                                                                                                                                                                                                                                                                                                                                                                                                                                                                                                                                                                                                                                                                                                                                                                                                                                                                       |
|--------------------------------------------------------------------------------------------------------------|------------------------------------------------------------------------------------------------------------------------------------------------------------------------------------------------------------------------------------------------------------------------------------------------------------------------------------------------------------------------------------------------------------------------------------------------------------------------------------------------------------------------------------------------------------------------------------------------------------------------------------------------------------------------------------------------------------------------------------------------------------------------------------------------------------------------------------------------------------------------------------------------------------------------------------------------------------------------------------------------|
| Figure 8-1:                                                                                                  | Tectonic Setting for Magmatic Arcs8-2                                                                                                                                                                                                                                                                                                                                                                                                                                                                                                                                                                                                                                                                                                                                                                                                                                                                                                                                                          |
| Figure 8-2:                                                                                                  | Idealized Porphyry Alteration (Left) and Mineralization (Right)8-3                                                                                                                                                                                                                                                                                                                                                                                                                                                                                                                                                                                                                                                                                                                                                                                                                                                                                                                             |
| Figure 8-3:                                                                                                  | Schematic Setting for Porphyry-Epithermal Deposits8-5                                                                                                                                                                                                                                                                                                                                                                                                                                                                                                                                                                                                                                                                                                                                                                                                                                                                                                                                          |
| Figure 8-4:                                                                                                  | Schematic Depiction of Porphyry-Epithermal Alteration8-6                                                                                                                                                                                                                                                                                                                                                                                                                                                                                                                                                                                                                                                                                                                                                                                                                                                                                                                                       |
| Figure 10-1:                                                                                                 | Drilling Informing Mineral Resource Model10-2                                                                                                                                                                                                                                                                                                                                                                                                                                                                                                                                                                                                                                                                                                                                                                                                                                                                                                                                                  |
| Figure 10-2:                                                                                                 | Differences Between Maximum and Minimum Values of Azimuth and Dip10-6                                                                                                                                                                                                                                                                                                                                                                                                                                                                                                                                                                                                                                                                                                                                                                                                                                                                                                                          |
| Figure 13-1:                                                                                                 | Spatial Distribution of Comminution Samples13-10                                                                                                                                                                                                                                                                                                                                                                                                                                                                                                                                                                                                                                                                                                                                                                                                                                                                                                                                               |
| Figure 14-1:                                                                                                 | Lithology Model                                                                                                                                                                                                                                                                                                                                                                                                                                                                                                                                                                                                                                                                                                                                                                                                                                                                                                                                                                                |
| Figure 14-2:                                                                                                 | Alteration Model14-6                                                                                                                                                                                                                                                                                                                                                                                                                                                                                                                                                                                                                                                                                                                                                                                                                                                                                                                                                                           |
| Figure 14-3:                                                                                                 | Mineralization Model14-7                                                                                                                                                                                                                                                                                                                                                                                                                                                                                                                                                                                                                                                                                                                                                                                                                                                                                                                                                                       |
| Figure 14-4:                                                                                                 | Descriptive Statistics and Box Plot for Copper by Lithology (Two Metre Sample Length) .14-8                                                                                                                                                                                                                                                                                                                                                                                                                                                                                                                                                                                                                                                                                                                                                                                                                                                                                                    |
| Figure 14-5:                                                                                                 | Descriptive Statistics and Box Plot for Copper by Alteration Type (Two Metre Sample Length)                                                                                                                                                                                                                                                                                                                                                                                                                                                                                                                                                                                                                                                                                                                                                                                                                                                                                                    |
| Figure 14-6:                                                                                                 | Descriptive Statistics and Box Plot for Copper by Mineralized Zone (Two Metre Sample Length)                                                                                                                                                                                                                                                                                                                                                                                                                                                                                                                                                                                                                                                                                                                                                                                                                                                                                                   |
| Figure 14-7:                                                                                                 | Descriptive Statistics and Box Plot for Molybdenum by Lithology (Two Metre Sample<br>Length)                                                                                                                                                                                                                                                                                                                                                                                                                                                                                                                                                                                                                                                                                                                                                                                                                                                                                                   |
|                                                                                                              |                                                                                                                                                                                                                                                                                                                                                                                                                                                                                                                                                                                                                                                                                                                                                                                                                                                                                                                                                                                                |
| Figure 14-8:                                                                                                 | Descriptive Statistics and Box Plot for Molybdenum by Alteration (Two Metre Sample<br>Length)                                                                                                                                                                                                                                                                                                                                                                                                                                                                                                                                                                                                                                                                                                                                                                                                                                                                                                  |
| -                                                                                                            | Descriptive Statistics and Box Plot for Molybdenum by Alteration (Two Metre Sample                                                                                                                                                                                                                                                                                                                                                                                                                                                                                                                                                                                                                                                                                                                                                                                                                                                                                                             |
| -                                                                                                            | Descriptive Statistics and Box Plot for Molybdenum by Alteration (Two Metre Sample<br>Length)                                                                                                                                                                                                                                                                                                                                                                                                                                                                                                                                                                                                                                                                                                                                                                                                                                                                                                  |
| Figure 14-9:                                                                                                 | Descriptive Statistics and Box Plot for Molybdenum by Alteration (Two Metre Sample<br>Length)                                                                                                                                                                                                                                                                                                                                                                                                                                                                                                                                                                                                                                                                                                                                                                                                                                                                                                  |
| Figure 14-9:<br>Figure 14-10                                                                                 | Descriptive Statistics and Box Plot for Molybdenum by Alteration (Two Metre Sample Length)       14-12         Descriptive Statistics and Box Plot for Molybdenum by Mineralized Zone (Two Metre Sample Length)       14-13         :       Descriptive Statistics and Box Plot for Gold by Lithology (Two Metre Sample Length)         :       Descriptive Statistics and Box Plot for Gold by Alteration Zone (Two Metre Sample Length)         :       14-14         :       Descriptive Statistics and Box Plot for Gold by Alteration Zone (Two Metre Sample Length)         :       14-14                                                                                                                                                                                                                                                                                                                                                                                                |
| Figure 14-9:<br>Figure 14-10<br>Figure 14-11                                                                 | Descriptive Statistics and Box Plot for Molybdenum by Alteration (Two Metre Sample Length)       14-12         Descriptive Statistics and Box Plot for Molybdenum by Mineralized Zone (Two Metre Sample Length)       14-13         :       Descriptive Statistics and Box Plot for Gold by Lithology (Two Metre Sample Length)         :       Descriptive Statistics and Box Plot for Gold by Alteration Zone (Two Metre Sample Length)         :       Descriptive Statistics and Box Plot for Gold by Alteration Zone (Two Metre Sample Length)         :       Descriptive Statistics and Box Plot for Gold by Alteration Zone (Two Metre Sample Length)         :       Descriptive Statistics and Box Plot for Gold by Mineralized Zone (Two Metre Sample Length)         :       Descriptive Statistics and Box Plot for Gold by Mineralized Zone (Two Metre Sample Length)         :       Descriptive Statistics and Box Plot for Gold by Mineralized Zone (Two Metre Sample Length) |
| Figure 14-9:<br>Figure 14-10<br>Figure 14-11<br>Figure 14-12                                                 | Descriptive Statistics and Box Plot for Molybdenum by Alteration (Two Metre Sample Length)       14-12         Descriptive Statistics and Box Plot for Molybdenum by Mineralized Zone (Two Metre Sample Length)       14-13         :       Descriptive Statistics and Box Plot for Gold by Lithology (Two Metre Sample Length)       14-14         :       Descriptive Statistics and Box Plot for Gold by Alteration Zone (Two Metre Sample Length)       14-15         :       Descriptive Statistics and Box Plot for Gold by Mineralized Zone (Two Metre Sample Length)       14-15         :       Descriptive Statistics and Box Plot for Gold by Mineralized Zone (Two Metre Sample Length)       14-16         :       Descriptive Statistics and Box Plot for Arsenic by Lithology (Two Metre Sample Length)       14-16         :       Descriptive Statistics and Box Plot for Arsenic by Lithology (Two Metre Sample Length)       14-16                                          |
| Figure 14-9:<br>Figure 14-10<br>Figure 14-11<br>Figure 14-12<br>Figure 14-13                                 | Descriptive Statistics and Box Plot for Molybdenum by Alteration (Two Metre Sample<br>Length)                                                                                                                                                                                                                                                                                                                                                                                                                                                                                                                                                                                                                                                                                                                                                                                                                                                                                                  |
| Figure 14-9:<br>Figure 14-10<br>Figure 14-11<br>Figure 14-12<br>Figure 14-13<br>Figure 14-14                 | Descriptive Statistics and Box Plot for Molybdenum by Alteration (Two Metre Sample<br>Length)                                                                                                                                                                                                                                                                                                                                                                                                                                                                                                                                                                                                                                                                                                                                                                                                                                                                                                  |
| Figure 14-9:<br>Figure 14-10<br>Figure 14-11<br>Figure 14-12<br>Figure 14-13<br>Figure 14-14<br>Figure 14-15 | Descriptive Statistics and Box Plot for Molybdenum by Alteration (Two Metre Sample<br>Length)                                                                                                                                                                                                                                                                                                                                                                                                                                                                                                                                                                                                                                                                                                                                                                                                                                                                                                  |