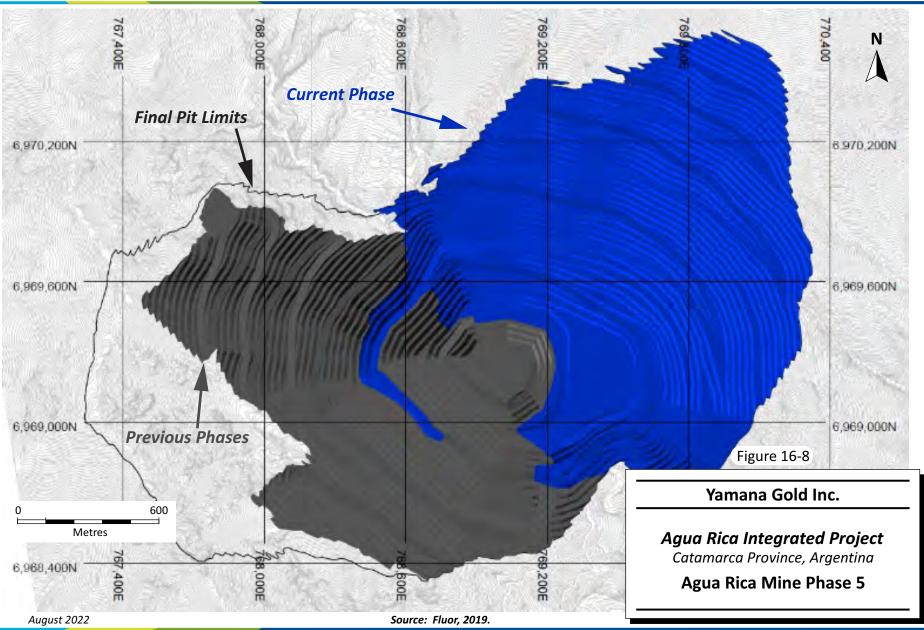

| Figure 14-19:     | Domain 101 Arsenic Variogram                                                 | 14-34 |
|-------------------|------------------------------------------------------------------------------|-------|
| Figure 14-20:     | Contact Plots of Copper by Mineralization Domain                             | 14-35 |
| Figure 14-21:     | Contact Plots of Molybdenum by Mineralization Domain                         | 14-36 |
| Figure 14-22:     | Contact Plots of Gold by Mineralization Domain                               | 14-37 |
| Figure 14-23:     | SW-NE Copper Swath Plot                                                      | 14-47 |
| Figure 14-24:     | E-W Molybdenum Swath Plot                                                    | 14-47 |
| Figure 14-25:     | E-W Gold Swath Plot                                                          | 14-48 |
| Figure 14-26:     | N-S Arsenic Swath Plot                                                       | 14-48 |
| Figure 14-27:     | Estimated Copper in Block Model and Drilling -Cross Section and Plan View    | 14-49 |
| Figure 14-28:     | Estimated Copper in Block Model and Drilling – Cross Sections                | 14-50 |
| Figure 14-29:     | Estimated Gold in Block Model and Drilling – Cross Section and Plan View     | 14-51 |
| Figure 14-30:     | Estimated Gold in Block Model and Drilling – Cross Sections                  | 14-52 |
| Figure 14-31:     | Estimated Molybdenum in Block Model and Drilling – Cross Section and Plan Vi |       |
| Figure 14-32:     | Estimated Molybdenum in Block Model and Drilling – Cross Sections            | 14-54 |
| Figure 14-33:     | Estimated Arsenic in Block Model and Drilling – Cross Section and Plan View  | 14-55 |
| Figure 14-34:     | Estimated Arsenic in Block Model and Drilling – Cross Sections               | 14-56 |
| Figure 15-1: Mini | ng Cost Estimation – WRF Top Down                                            | 15-3  |
| Figure 16-1: Reco | ommended Geotechnical Pits                                                   | 16-2  |
| Figure 16-2: Mini | ng Equipment and Road Profile                                                | 16-3  |
| Figure 16-3: Agua | a Rica Mine Design                                                           | 16-4  |
| Figure 16-4: Agua | a Rica Mine Phase 1                                                          | 16-6  |
| Figure 16-5: Agua | a Rica Mine Phase 2                                                          | 16-7  |
| Figure 16-6: Agua | a Rica Mine Phase 3                                                          | 16-8  |
| Figure 16-7: Agua | a Rica Mine Phase 4                                                          | 16-9  |
| Figure 16-8: Agua | a Rica Mine Phase 5                                                          | 16-10 |
| Figure 16-9: Agua | a Rica Mine Phase 6                                                          | 16-11 |
| Figure 16-10:     | Mining Phase Design – Base Case                                              | 16-12 |
| Figure 16-11:     | Material Movement – By Origin/Destination                                    | 16-15 |
| Figure 16-12:     | Mine Schedule – Benches by Phase                                             | 16-15 |
| Figure 16-13:     | Plant Feed                                                                   | 16-16 |
| Figure 16-14:     | Copper Concentrate Tonnes and Copper Grade                                   | 16-18 |
| Figure 16-15:     | Copper Concentrate Tonnes and Arsenic Grade                                  | 16-18 |
| Figure 16-16:     | Material Movement by Owner/Contractor                                        | 16-20 |
| Figure 16-17:     | Contractor Mine Equipment                                                    | 16-23 |