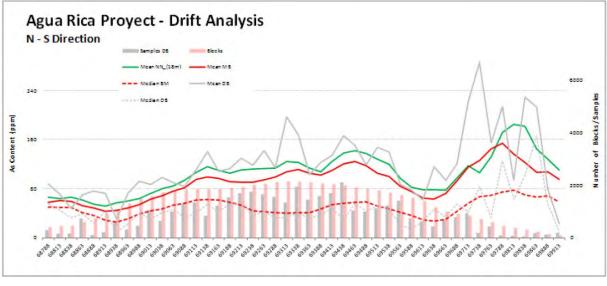

| Figure 14-19:     | Domain 101 Arsenic Variogram                                                 | 14-34 |
|-------------------|------------------------------------------------------------------------------|-------|
| Figure 14-20:     | Contact Plots of Copper by Mineralization Domain                             | 14-35 |
| Figure 14-21:     | Contact Plots of Molybdenum by Mineralization Domain                         | 14-36 |
| Figure 14-22:     | Contact Plots of Gold by Mineralization Domain                               | 14-37 |
| Figure 14-23:     | SW-NE Copper Swath Plot                                                      | 14-47 |
| Figure 14-24:     | E-W Molybdenum Swath Plot                                                    | 14-47 |
| Figure 14-25:     | E-W Gold Swath Plot                                                          | 14-48 |
| Figure 14-26:     | N-S Arsenic Swath Plot                                                       | 14-48 |
| Figure 14-27:     | Estimated Copper in Block Model and Drilling -Cross Section and Plan View    | 14-49 |
| Figure 14-28:     | Estimated Copper in Block Model and Drilling – Cross Sections                | 14-50 |
| Figure 14-29:     | Estimated Gold in Block Model and Drilling – Cross Section and Plan View     | 14-51 |
| Figure 14-30:     | Estimated Gold in Block Model and Drilling – Cross Sections                  | 14-52 |
| Figure 14-31:     | Estimated Molybdenum in Block Model and Drilling – Cross Section and Plan Vi |       |
| Figure 14-32:     | Estimated Molybdenum in Block Model and Drilling – Cross Sections            | 14-54 |
| Figure 14-33:     | Estimated Arsenic in Block Model and Drilling – Cross Section and Plan View  | 14-55 |
| Figure 14-34:     | Estimated Arsenic in Block Model and Drilling – Cross Sections               | 14-56 |
| Figure 15-1: Mini | ng Cost Estimation – WRF Top Down                                            | 15-3  |
| Figure 16-1: Reco | ommended Geotechnical Pits                                                   | 16-2  |
| Figure 16-2: Mini | ng Equipment and Road Profile                                                | 16-3  |
| Figure 16-3: Agua | a Rica Mine Design                                                           | 16-4  |
| Figure 16-4: Agua | a Rica Mine Phase 1                                                          | 16-6  |
| Figure 16-5: Agua | a Rica Mine Phase 2                                                          | 16-7  |
| Figure 16-6: Agua | a Rica Mine Phase 3                                                          | 16-8  |
| Figure 16-7: Agua | a Rica Mine Phase 4                                                          | 16-9  |
| Figure 16-8: Agua | a Rica Mine Phase 5                                                          | 16-10 |
| Figure 16-9: Agua | a Rica Mine Phase 6                                                          | 16-11 |
| Figure 16-10:     | Mining Phase Design – Base Case                                              | 16-12 |
| Figure 16-11:     | Material Movement – By Origin/Destination                                    | 16-15 |
| Figure 16-12:     | Mine Schedule – Benches by Phase                                             | 16-15 |
| Figure 16-13:     | Plant Feed                                                                   | 16-16 |
| Figure 16-14:     | Copper Concentrate Tonnes and Copper Grade                                   | 16-18 |
| Figure 16-15:     | Copper Concentrate Tonnes and Arsenic Grade                                  | 16-18 |
| Figure 16-16:     | Material Movement by Owner/Contractor                                        | 16-20 |
| Figure 16-17:     | Contractor Mine Equipment                                                    | 16-23 |