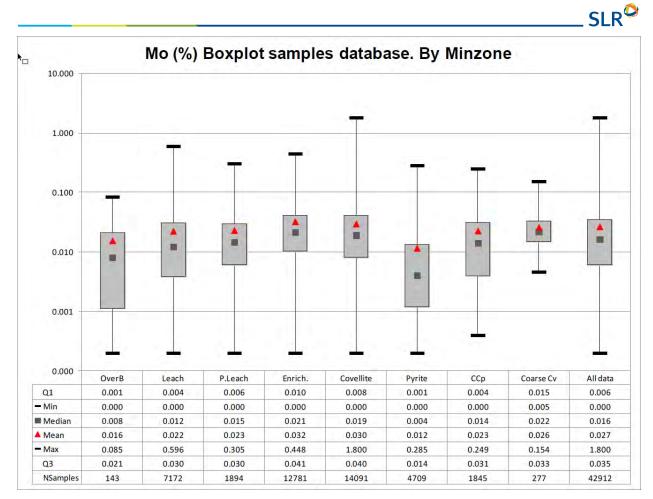

| Figure 7-13:                                                                                                 | Lithological Section on 6,969,485 N, Northern Sector7-33                                                                                                                                                                                                                                                                                                                                                                                                                                                                                                                                                                                                                                                                                                                                                                                                                                                                                                                                       |
|--------------------------------------------------------------------------------------------------------------|------------------------------------------------------------------------------------------------------------------------------------------------------------------------------------------------------------------------------------------------------------------------------------------------------------------------------------------------------------------------------------------------------------------------------------------------------------------------------------------------------------------------------------------------------------------------------------------------------------------------------------------------------------------------------------------------------------------------------------------------------------------------------------------------------------------------------------------------------------------------------------------------------------------------------------------------------------------------------------------------|
| Figure 8-1:                                                                                                  | Tectonic Setting for Magmatic Arcs8-2                                                                                                                                                                                                                                                                                                                                                                                                                                                                                                                                                                                                                                                                                                                                                                                                                                                                                                                                                          |
| Figure 8-2:                                                                                                  | Idealized Porphyry Alteration (Left) and Mineralization (Right)8-3                                                                                                                                                                                                                                                                                                                                                                                                                                                                                                                                                                                                                                                                                                                                                                                                                                                                                                                             |
| Figure 8-3:                                                                                                  | Schematic Setting for Porphyry-Epithermal Deposits8-5                                                                                                                                                                                                                                                                                                                                                                                                                                                                                                                                                                                                                                                                                                                                                                                                                                                                                                                                          |
| Figure 8-4:                                                                                                  | Schematic Depiction of Porphyry-Epithermal Alteration8-6                                                                                                                                                                                                                                                                                                                                                                                                                                                                                                                                                                                                                                                                                                                                                                                                                                                                                                                                       |
| Figure 10-1:                                                                                                 | Drilling Informing Mineral Resource Model10-2                                                                                                                                                                                                                                                                                                                                                                                                                                                                                                                                                                                                                                                                                                                                                                                                                                                                                                                                                  |
| Figure 10-2:                                                                                                 | Differences Between Maximum and Minimum Values of Azimuth and Dip10-6                                                                                                                                                                                                                                                                                                                                                                                                                                                                                                                                                                                                                                                                                                                                                                                                                                                                                                                          |
| Figure 13-1:                                                                                                 | Spatial Distribution of Comminution Samples13-10                                                                                                                                                                                                                                                                                                                                                                                                                                                                                                                                                                                                                                                                                                                                                                                                                                                                                                                                               |
| Figure 14-1:                                                                                                 | Lithology Model                                                                                                                                                                                                                                                                                                                                                                                                                                                                                                                                                                                                                                                                                                                                                                                                                                                                                                                                                                                |
| Figure 14-2:                                                                                                 | Alteration Model14-6                                                                                                                                                                                                                                                                                                                                                                                                                                                                                                                                                                                                                                                                                                                                                                                                                                                                                                                                                                           |
| Figure 14-3:                                                                                                 | Mineralization Model14-7                                                                                                                                                                                                                                                                                                                                                                                                                                                                                                                                                                                                                                                                                                                                                                                                                                                                                                                                                                       |
| Figure 14-4:                                                                                                 | Descriptive Statistics and Box Plot for Copper by Lithology (Two Metre Sample Length) .14-8                                                                                                                                                                                                                                                                                                                                                                                                                                                                                                                                                                                                                                                                                                                                                                                                                                                                                                    |
| Figure 14-5:                                                                                                 | Descriptive Statistics and Box Plot for Copper by Alteration Type (Two Metre Sample Length)                                                                                                                                                                                                                                                                                                                                                                                                                                                                                                                                                                                                                                                                                                                                                                                                                                                                                                    |
| Figure 14-6:                                                                                                 | Descriptive Statistics and Box Plot for Copper by Mineralized Zone (Two Metre Sample Length)                                                                                                                                                                                                                                                                                                                                                                                                                                                                                                                                                                                                                                                                                                                                                                                                                                                                                                   |
| Figure 14-7:                                                                                                 | Descriptive Statistics and Box Plot for Molybdenum by Lithology (Two Metre Sample<br>Length)                                                                                                                                                                                                                                                                                                                                                                                                                                                                                                                                                                                                                                                                                                                                                                                                                                                                                                   |
|                                                                                                              |                                                                                                                                                                                                                                                                                                                                                                                                                                                                                                                                                                                                                                                                                                                                                                                                                                                                                                                                                                                                |
| Figure 14-8:                                                                                                 | Descriptive Statistics and Box Plot for Molybdenum by Alteration (Two Metre Sample<br>Length)                                                                                                                                                                                                                                                                                                                                                                                                                                                                                                                                                                                                                                                                                                                                                                                                                                                                                                  |
| -                                                                                                            | Descriptive Statistics and Box Plot for Molybdenum by Alteration (Two Metre Sample                                                                                                                                                                                                                                                                                                                                                                                                                                                                                                                                                                                                                                                                                                                                                                                                                                                                                                             |
| -                                                                                                            | Descriptive Statistics and Box Plot for Molybdenum by Alteration (Two Metre Sample<br>Length)                                                                                                                                                                                                                                                                                                                                                                                                                                                                                                                                                                                                                                                                                                                                                                                                                                                                                                  |
| Figure 14-9:                                                                                                 | Descriptive Statistics and Box Plot for Molybdenum by Alteration (Two Metre Sample<br>Length)                                                                                                                                                                                                                                                                                                                                                                                                                                                                                                                                                                                                                                                                                                                                                                                                                                                                                                  |
| Figure 14-9:<br>Figure 14-10                                                                                 | Descriptive Statistics and Box Plot for Molybdenum by Alteration (Two Metre Sample Length)       14-12         Descriptive Statistics and Box Plot for Molybdenum by Mineralized Zone (Two Metre Sample Length)       14-13         :       Descriptive Statistics and Box Plot for Gold by Lithology (Two Metre Sample Length)         :       Descriptive Statistics and Box Plot for Gold by Alteration Zone (Two Metre Sample Length)         :       14-14         :       Descriptive Statistics and Box Plot for Gold by Alteration Zone (Two Metre Sample Length)         :       14-14                                                                                                                                                                                                                                                                                                                                                                                                |
| Figure 14-9:<br>Figure 14-10<br>Figure 14-11                                                                 | Descriptive Statistics and Box Plot for Molybdenum by Alteration (Two Metre Sample Length)       14-12         Descriptive Statistics and Box Plot for Molybdenum by Mineralized Zone (Two Metre Sample Length)       14-13         :       Descriptive Statistics and Box Plot for Gold by Lithology (Two Metre Sample Length)         :       Descriptive Statistics and Box Plot for Gold by Alteration Zone (Two Metre Sample Length)         :       Descriptive Statistics and Box Plot for Gold by Alteration Zone (Two Metre Sample Length)         :       Descriptive Statistics and Box Plot for Gold by Alteration Zone (Two Metre Sample Length)         :       Descriptive Statistics and Box Plot for Gold by Mineralized Zone (Two Metre Sample Length)         :       Descriptive Statistics and Box Plot for Gold by Mineralized Zone (Two Metre Sample Length)         :       Descriptive Statistics and Box Plot for Gold by Mineralized Zone (Two Metre Sample Length) |
| Figure 14-9:<br>Figure 14-10<br>Figure 14-11<br>Figure 14-12                                                 | Descriptive Statistics and Box Plot for Molybdenum by Alteration (Two Metre Sample Length)       14-12         Descriptive Statistics and Box Plot for Molybdenum by Mineralized Zone (Two Metre Sample Length)       14-13         :       Descriptive Statistics and Box Plot for Gold by Lithology (Two Metre Sample Length)       14-14         :       Descriptive Statistics and Box Plot for Gold by Alteration Zone (Two Metre Sample Length)       14-15         :       Descriptive Statistics and Box Plot for Gold by Mineralized Zone (Two Metre Sample Length)       14-15         :       Descriptive Statistics and Box Plot for Gold by Mineralized Zone (Two Metre Sample Length)       14-16         :       Descriptive Statistics and Box Plot for Arsenic by Lithology (Two Metre Sample Length)       14-16         :       Descriptive Statistics and Box Plot for Arsenic by Lithology (Two Metre Sample Length)       14-16                                          |
| Figure 14-9:<br>Figure 14-10<br>Figure 14-11<br>Figure 14-12<br>Figure 14-13                                 | Descriptive Statistics and Box Plot for Molybdenum by Alteration (Two Metre Sample<br>Length)                                                                                                                                                                                                                                                                                                                                                                                                                                                                                                                                                                                                                                                                                                                                                                                                                                                                                                  |
| Figure 14-9:<br>Figure 14-10<br>Figure 14-11<br>Figure 14-12<br>Figure 14-13<br>Figure 14-14                 | Descriptive Statistics and Box Plot for Molybdenum by Alteration (Two Metre Sample<br>Length)                                                                                                                                                                                                                                                                                                                                                                                                                                                                                                                                                                                                                                                                                                                                                                                                                                                                                                  |
| Figure 14-9:<br>Figure 14-10<br>Figure 14-11<br>Figure 14-12<br>Figure 14-13<br>Figure 14-14<br>Figure 14-15 | Descriptive Statistics and Box Plot for Molybdenum by Alteration (Two Metre Sample<br>Length)                                                                                                                                                                                                                                                                                                                                                                                                                                                                                                                                                                                                                                                                                                                                                                                                                                                                                                  |