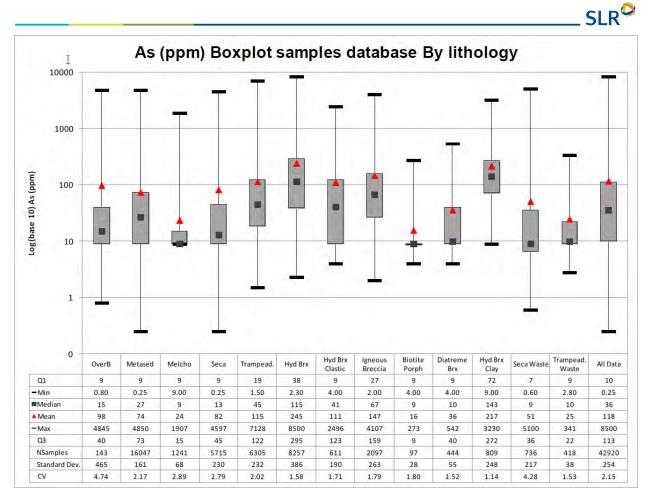

| Figure 7-13:                                                                                                 | Lithological Section on 6,969,485 N, Northern Sector7-33                                                                                                                                                                                                                                                                                                                                                                                                                                                                                                                                                                                                                                                                                                                                                                                                                                                                                                                                       |
|--------------------------------------------------------------------------------------------------------------|------------------------------------------------------------------------------------------------------------------------------------------------------------------------------------------------------------------------------------------------------------------------------------------------------------------------------------------------------------------------------------------------------------------------------------------------------------------------------------------------------------------------------------------------------------------------------------------------------------------------------------------------------------------------------------------------------------------------------------------------------------------------------------------------------------------------------------------------------------------------------------------------------------------------------------------------------------------------------------------------|
| Figure 8-1:                                                                                                  | Tectonic Setting for Magmatic Arcs8-2                                                                                                                                                                                                                                                                                                                                                                                                                                                                                                                                                                                                                                                                                                                                                                                                                                                                                                                                                          |
| Figure 8-2:                                                                                                  | Idealized Porphyry Alteration (Left) and Mineralization (Right)8-3                                                                                                                                                                                                                                                                                                                                                                                                                                                                                                                                                                                                                                                                                                                                                                                                                                                                                                                             |
| Figure 8-3:                                                                                                  | Schematic Setting for Porphyry-Epithermal Deposits8-5                                                                                                                                                                                                                                                                                                                                                                                                                                                                                                                                                                                                                                                                                                                                                                                                                                                                                                                                          |
| Figure 8-4:                                                                                                  | Schematic Depiction of Porphyry-Epithermal Alteration8-6                                                                                                                                                                                                                                                                                                                                                                                                                                                                                                                                                                                                                                                                                                                                                                                                                                                                                                                                       |
| Figure 10-1:                                                                                                 | Drilling Informing Mineral Resource Model10-2                                                                                                                                                                                                                                                                                                                                                                                                                                                                                                                                                                                                                                                                                                                                                                                                                                                                                                                                                  |
| Figure 10-2:                                                                                                 | Differences Between Maximum and Minimum Values of Azimuth and Dip10-6                                                                                                                                                                                                                                                                                                                                                                                                                                                                                                                                                                                                                                                                                                                                                                                                                                                                                                                          |
| Figure 13-1:                                                                                                 | Spatial Distribution of Comminution Samples13-10                                                                                                                                                                                                                                                                                                                                                                                                                                                                                                                                                                                                                                                                                                                                                                                                                                                                                                                                               |
| Figure 14-1:                                                                                                 | Lithology Model                                                                                                                                                                                                                                                                                                                                                                                                                                                                                                                                                                                                                                                                                                                                                                                                                                                                                                                                                                                |
| Figure 14-2:                                                                                                 | Alteration Model14-6                                                                                                                                                                                                                                                                                                                                                                                                                                                                                                                                                                                                                                                                                                                                                                                                                                                                                                                                                                           |
| Figure 14-3:                                                                                                 | Mineralization Model14-7                                                                                                                                                                                                                                                                                                                                                                                                                                                                                                                                                                                                                                                                                                                                                                                                                                                                                                                                                                       |
| Figure 14-4:                                                                                                 | Descriptive Statistics and Box Plot for Copper by Lithology (Two Metre Sample Length) .14-8                                                                                                                                                                                                                                                                                                                                                                                                                                                                                                                                                                                                                                                                                                                                                                                                                                                                                                    |
| Figure 14-5:                                                                                                 | Descriptive Statistics and Box Plot for Copper by Alteration Type (Two Metre Sample Length)                                                                                                                                                                                                                                                                                                                                                                                                                                                                                                                                                                                                                                                                                                                                                                                                                                                                                                    |
| Figure 14-6:                                                                                                 | Descriptive Statistics and Box Plot for Copper by Mineralized Zone (Two Metre Sample Length)                                                                                                                                                                                                                                                                                                                                                                                                                                                                                                                                                                                                                                                                                                                                                                                                                                                                                                   |
| Figure 14-7:                                                                                                 | Descriptive Statistics and Box Plot for Molybdenum by Lithology (Two Metre Sample<br>Length)                                                                                                                                                                                                                                                                                                                                                                                                                                                                                                                                                                                                                                                                                                                                                                                                                                                                                                   |
|                                                                                                              |                                                                                                                                                                                                                                                                                                                                                                                                                                                                                                                                                                                                                                                                                                                                                                                                                                                                                                                                                                                                |
| Figure 14-8:                                                                                                 | Descriptive Statistics and Box Plot for Molybdenum by Alteration (Two Metre Sample<br>Length)                                                                                                                                                                                                                                                                                                                                                                                                                                                                                                                                                                                                                                                                                                                                                                                                                                                                                                  |
| -                                                                                                            | Descriptive Statistics and Box Plot for Molybdenum by Alteration (Two Metre Sample                                                                                                                                                                                                                                                                                                                                                                                                                                                                                                                                                                                                                                                                                                                                                                                                                                                                                                             |
| -                                                                                                            | Descriptive Statistics and Box Plot for Molybdenum by Alteration (Two Metre Sample<br>Length)                                                                                                                                                                                                                                                                                                                                                                                                                                                                                                                                                                                                                                                                                                                                                                                                                                                                                                  |
| Figure 14-9:                                                                                                 | Descriptive Statistics and Box Plot for Molybdenum by Alteration (Two Metre Sample<br>Length)                                                                                                                                                                                                                                                                                                                                                                                                                                                                                                                                                                                                                                                                                                                                                                                                                                                                                                  |
| Figure 14-9:<br>Figure 14-10                                                                                 | Descriptive Statistics and Box Plot for Molybdenum by Alteration (Two Metre Sample Length)       14-12         Descriptive Statistics and Box Plot for Molybdenum by Mineralized Zone (Two Metre Sample Length)       14-13         :       Descriptive Statistics and Box Plot for Gold by Lithology (Two Metre Sample Length)         :       Descriptive Statistics and Box Plot for Gold by Alteration Zone (Two Metre Sample Length)         :       14-14         :       Descriptive Statistics and Box Plot for Gold by Alteration Zone (Two Metre Sample Length)         :       14-14                                                                                                                                                                                                                                                                                                                                                                                                |
| Figure 14-9:<br>Figure 14-10<br>Figure 14-11                                                                 | Descriptive Statistics and Box Plot for Molybdenum by Alteration (Two Metre Sample Length)       14-12         Descriptive Statistics and Box Plot for Molybdenum by Mineralized Zone (Two Metre Sample Length)       14-13         :       Descriptive Statistics and Box Plot for Gold by Lithology (Two Metre Sample Length)         :       Descriptive Statistics and Box Plot for Gold by Alteration Zone (Two Metre Sample Length)         :       Descriptive Statistics and Box Plot for Gold by Alteration Zone (Two Metre Sample Length)         :       Descriptive Statistics and Box Plot for Gold by Alteration Zone (Two Metre Sample Length)         :       Descriptive Statistics and Box Plot for Gold by Mineralized Zone (Two Metre Sample Length)         :       Descriptive Statistics and Box Plot for Gold by Mineralized Zone (Two Metre Sample Length)         :       Descriptive Statistics and Box Plot for Gold by Mineralized Zone (Two Metre Sample Length) |
| Figure 14-9:<br>Figure 14-10<br>Figure 14-11<br>Figure 14-12                                                 | Descriptive Statistics and Box Plot for Molybdenum by Alteration (Two Metre Sample Length)       14-12         Descriptive Statistics and Box Plot for Molybdenum by Mineralized Zone (Two Metre Sample Length)       14-13         :       Descriptive Statistics and Box Plot for Gold by Lithology (Two Metre Sample Length)       14-14         :       Descriptive Statistics and Box Plot for Gold by Alteration Zone (Two Metre Sample Length)       14-15         :       Descriptive Statistics and Box Plot for Gold by Mineralized Zone (Two Metre Sample Length)       14-15         :       Descriptive Statistics and Box Plot for Gold by Mineralized Zone (Two Metre Sample Length)       14-16         :       Descriptive Statistics and Box Plot for Arsenic by Lithology (Two Metre Sample Length)       14-16         :       Descriptive Statistics and Box Plot for Arsenic by Lithology (Two Metre Sample Length)       14-16                                          |
| Figure 14-9:<br>Figure 14-10<br>Figure 14-11<br>Figure 14-12<br>Figure 14-13                                 | Descriptive Statistics and Box Plot for Molybdenum by Alteration (Two Metre Sample<br>Length)                                                                                                                                                                                                                                                                                                                                                                                                                                                                                                                                                                                                                                                                                                                                                                                                                                                                                                  |
| Figure 14-9:<br>Figure 14-10<br>Figure 14-11<br>Figure 14-12<br>Figure 14-13<br>Figure 14-14                 | Descriptive Statistics and Box Plot for Molybdenum by Alteration (Two Metre Sample<br>Length)                                                                                                                                                                                                                                                                                                                                                                                                                                                                                                                                                                                                                                                                                                                                                                                                                                                                                                  |
| Figure 14-9:<br>Figure 14-10<br>Figure 14-11<br>Figure 14-12<br>Figure 14-13<br>Figure 14-14<br>Figure 14-15 | Descriptive Statistics and Box Plot for Molybdenum by Alteration (Two Metre Sample<br>Length)                                                                                                                                                                                                                                                                                                                                                                                                                                                                                                                                                                                                                                                                                                                                                                                                                                                                                                  |