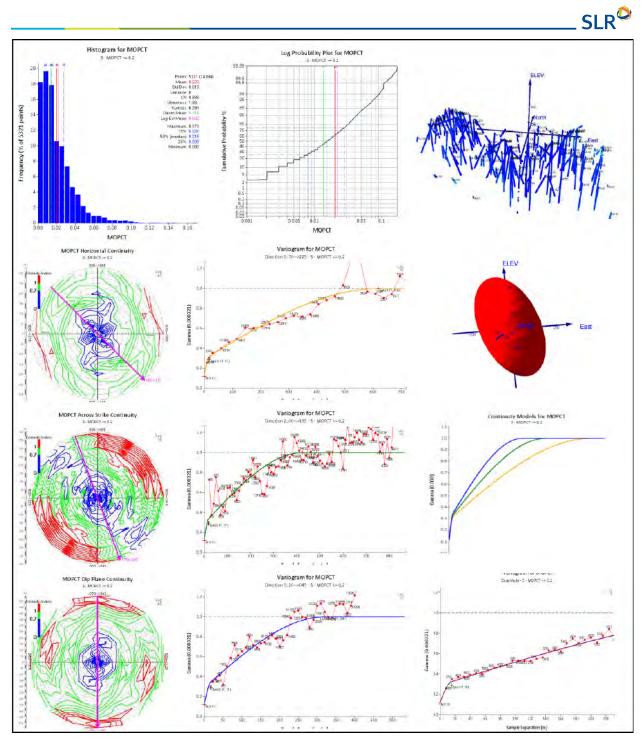

| Figure 14-19:     | Domain 101 Arsenic Variogram                                                 | 14-34 |
|-------------------|------------------------------------------------------------------------------|-------|
| Figure 14-20:     | Contact Plots of Copper by Mineralization Domain                             | 14-35 |
| Figure 14-21:     | Contact Plots of Molybdenum by Mineralization Domain                         | 14-36 |
| Figure 14-22:     | Contact Plots of Gold by Mineralization Domain                               | 14-37 |
| Figure 14-23:     | SW-NE Copper Swath Plot                                                      | 14-47 |
| Figure 14-24:     | E-W Molybdenum Swath Plot                                                    | 14-47 |
| Figure 14-25:     | E-W Gold Swath Plot                                                          | 14-48 |
| Figure 14-26:     | N-S Arsenic Swath Plot                                                       | 14-48 |
| Figure 14-27:     | Estimated Copper in Block Model and Drilling -Cross Section and Plan View    | 14-49 |
| Figure 14-28:     | Estimated Copper in Block Model and Drilling – Cross Sections                | 14-50 |
| Figure 14-29:     | Estimated Gold in Block Model and Drilling – Cross Section and Plan View     | 14-51 |
| Figure 14-30:     | Estimated Gold in Block Model and Drilling – Cross Sections                  | 14-52 |
| Figure 14-31:     | Estimated Molybdenum in Block Model and Drilling – Cross Section and Plan Vi |       |
| Figure 14-32:     | Estimated Molybdenum in Block Model and Drilling – Cross Sections            | 14-54 |
| Figure 14-33:     | Estimated Arsenic in Block Model and Drilling – Cross Section and Plan View  | 14-55 |
| Figure 14-34:     | Estimated Arsenic in Block Model and Drilling – Cross Sections               | 14-56 |
| Figure 15-1: Mini | ng Cost Estimation – WRF Top Down                                            | 15-3  |
| Figure 16-1: Reco | ommended Geotechnical Pits                                                   | 16-2  |
| Figure 16-2: Mini | ng Equipment and Road Profile                                                | 16-3  |
| Figure 16-3: Agua | a Rica Mine Design                                                           | 16-4  |
| Figure 16-4: Agua | a Rica Mine Phase 1                                                          | 16-6  |
| Figure 16-5: Agua | a Rica Mine Phase 2                                                          | 16-7  |
| Figure 16-6: Agua | a Rica Mine Phase 3                                                          | 16-8  |
| Figure 16-7: Agua | a Rica Mine Phase 4                                                          | 16-9  |
| Figure 16-8: Agua | a Rica Mine Phase 5                                                          | 16-10 |
| Figure 16-9: Agua | a Rica Mine Phase 6                                                          | 16-11 |
| Figure 16-10:     | Mining Phase Design – Base Case                                              | 16-12 |
| Figure 16-11:     | Material Movement – By Origin/Destination                                    | 16-15 |
| Figure 16-12:     | Mine Schedule – Benches by Phase                                             | 16-15 |
| Figure 16-13:     | Plant Feed                                                                   | 16-16 |
| Figure 16-14:     | Copper Concentrate Tonnes and Copper Grade                                   | 16-18 |
| Figure 16-15:     | Copper Concentrate Tonnes and Arsenic Grade                                  | 16-18 |
| Figure 16-16:     | Material Movement by Owner/Contractor                                        | 16-20 |
| Figure 16-17:     | Contractor Mine Equipment                                                    | 16-23 |