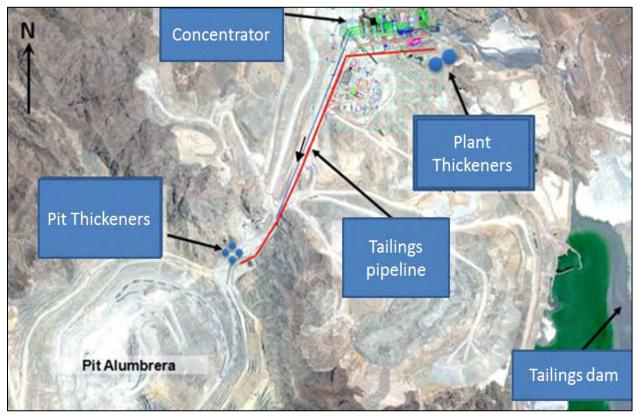

### **FIGURES**

| Figure 1-1:  | After-Tax NPV Sensitivity Analysis                                      | 1-12 |
|--------------|-------------------------------------------------------------------------|------|
| Figure 1-2:  | After-Tax IRR Sensitivity Analysis                                      | 1-14 |
| Figure 4-1:  | Location Map of the Agua Rica Project                                   | 4-1  |
| Figure 4-2:  | Mineral Concessions of the Agua Rica Project                            | 4-5  |
| Figure 7-1:  | Location of Farallón Negro Volcanic Complex                             | 7-3  |
| Figure 7-2:  | Regional Geology Map                                                    | 7-4  |
| Figure 7-3:  | Property Area Geology                                                   | 7-8  |
| Figure 7-4:  | Geological Map of the Agua Rica Deposit                                 | 7-9  |
| Figure 7-5:  | Photographs of Main Lithologies                                         | 7-16 |
| Figure 7-6:  | Lithology, 2,800 m                                                      | 7-18 |
| Figure 7-7:  | Lithology, 3,400 m                                                      | 7-19 |
| Figure 7-8:  | Examples of Alteration                                                  | 7-23 |
| Figure 7-9:  | Post-Mineralization Silicification and Decrease in Mineralized Veinlets | 7-24 |
| Figure 7-10: | Schematic Cross-Section Showing Lithology and Types of Mineralization   | 7-30 |
| Figure 7-11: | Lithological Section on 6,969,130 N, Southern Sector                    | 7-31 |
| Figure 7-12: | Lithological Section on 6,969,285 N, Central Sector                     | 7-32 |