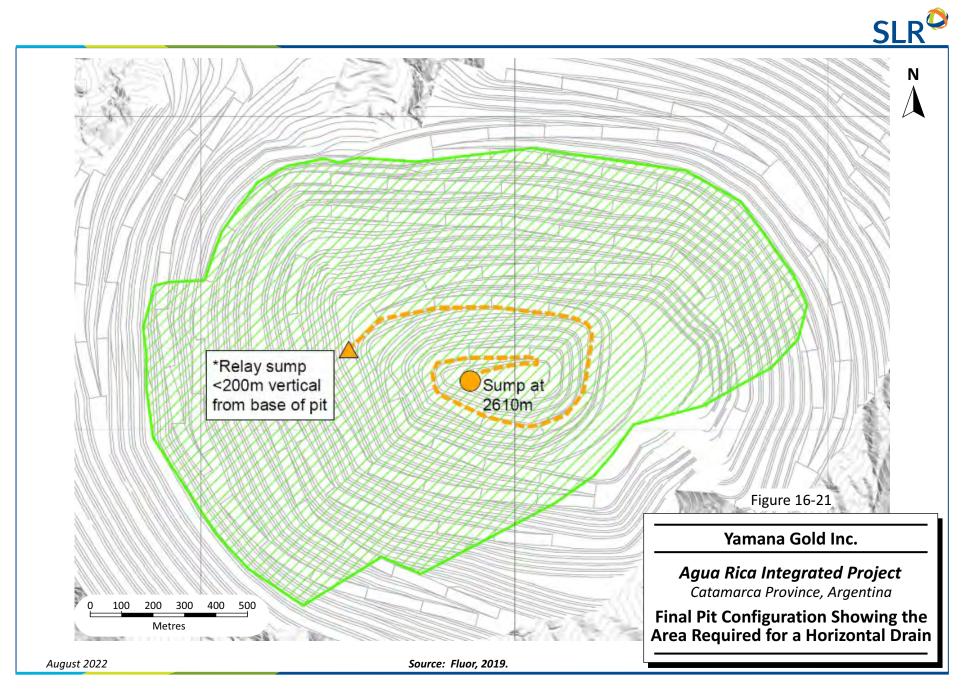

| Figure 14-19:     | Domain 101 Arsenic Variogram                                                 | 14-34 |
|-------------------|------------------------------------------------------------------------------|-------|
| Figure 14-20:     | Contact Plots of Copper by Mineralization Domain                             | 14-35 |
| Figure 14-21:     | Contact Plots of Molybdenum by Mineralization Domain                         | 14-36 |
| Figure 14-22:     | Contact Plots of Gold by Mineralization Domain                               | 14-37 |
| Figure 14-23:     | SW-NE Copper Swath Plot                                                      | 14-47 |
| Figure 14-24:     | E-W Molybdenum Swath Plot                                                    | 14-47 |
| Figure 14-25:     | E-W Gold Swath Plot                                                          | 14-48 |
| Figure 14-26:     | N-S Arsenic Swath Plot                                                       | 14-48 |
| Figure 14-27:     | Estimated Copper in Block Model and Drilling -Cross Section and Plan View    | 14-49 |
| Figure 14-28:     | Estimated Copper in Block Model and Drilling – Cross Sections                | 14-50 |
| Figure 14-29:     | Estimated Gold in Block Model and Drilling – Cross Section and Plan View     | 14-51 |
| Figure 14-30:     | Estimated Gold in Block Model and Drilling – Cross Sections                  | 14-52 |
| Figure 14-31:     | Estimated Molybdenum in Block Model and Drilling – Cross Section and Plan Vi |       |
| Figure 14-32:     | Estimated Molybdenum in Block Model and Drilling – Cross Sections            | 14-54 |
| Figure 14-33:     | Estimated Arsenic in Block Model and Drilling – Cross Section and Plan View  | 14-55 |
| Figure 14-34:     | Estimated Arsenic in Block Model and Drilling – Cross Sections               | 14-56 |
| Figure 15-1: Mini | ng Cost Estimation – WRF Top Down                                            | 15-3  |
| Figure 16-1: Reco | ommended Geotechnical Pits                                                   | 16-2  |
| Figure 16-2: Mini | ng Equipment and Road Profile                                                | 16-3  |
| Figure 16-3: Agua | a Rica Mine Design                                                           | 16-4  |
| Figure 16-4: Agua | a Rica Mine Phase 1                                                          | 16-6  |
| Figure 16-5: Agua | a Rica Mine Phase 2                                                          | 16-7  |
| Figure 16-6: Agua | a Rica Mine Phase 3                                                          | 16-8  |
| Figure 16-7: Agua | a Rica Mine Phase 4                                                          | 16-9  |
| Figure 16-8: Agua | a Rica Mine Phase 5                                                          | 16-10 |
| Figure 16-9: Agua | a Rica Mine Phase 6                                                          | 16-11 |
| Figure 16-10:     | Mining Phase Design – Base Case                                              | 16-12 |
| Figure 16-11:     | Material Movement – By Origin/Destination                                    | 16-15 |
| Figure 16-12:     | Mine Schedule – Benches by Phase                                             | 16-15 |
| Figure 16-13:     | Plant Feed                                                                   | 16-16 |
| Figure 16-14:     | Copper Concentrate Tonnes and Copper Grade                                   | 16-18 |
| Figure 16-15:     | Copper Concentrate Tonnes and Arsenic Grade                                  | 16-18 |
| Figure 16-16:     | Material Movement by Owner/Contractor                                        | 16-20 |
| Figure 16-17:     | Contractor Mine Equipment                                                    | 16-23 |