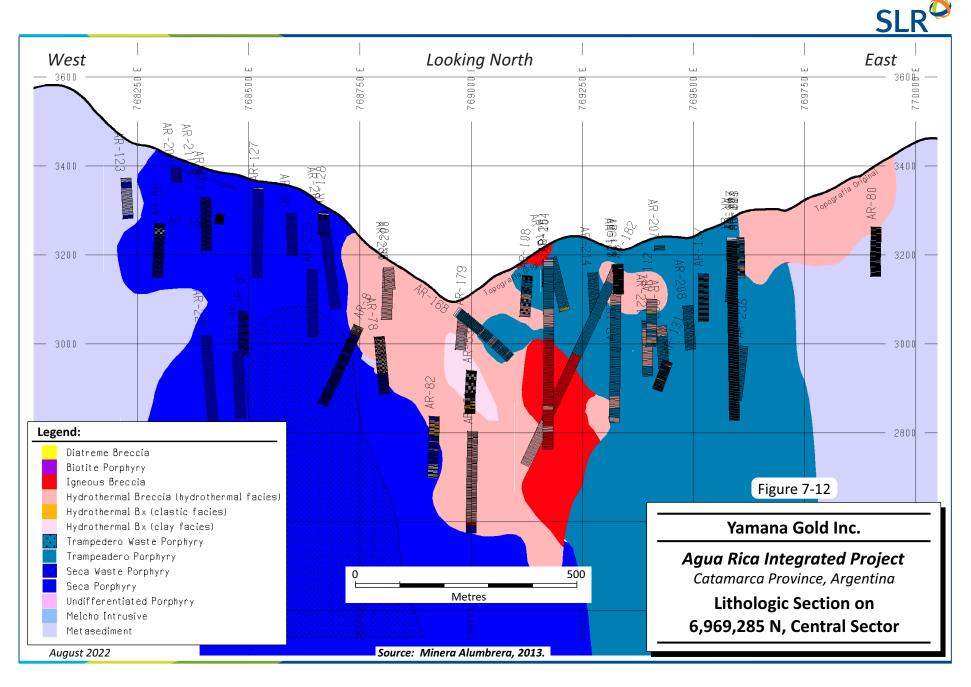

### **FIGURES**

| Figure 1-1:  | After-Tax NPV Sensitivity Analysis                                      | 1-12 |
|--------------|-------------------------------------------------------------------------|------|
| Figure 1-2:  | After-Tax IRR Sensitivity Analysis                                      | 1-14 |
| Figure 4-1:  | Location Map of the Agua Rica Project                                   | 4-1  |
| Figure 4-2:  | Mineral Concessions of the Agua Rica Project                            | 4-5  |
| Figure 7-1:  | Location of Farallón Negro Volcanic Complex                             | 7-3  |
| Figure 7-2:  | Regional Geology Map                                                    | 7-4  |
| Figure 7-3:  | Property Area Geology                                                   | 7-8  |
| Figure 7-4:  | Geological Map of the Agua Rica Deposit                                 | 7-9  |
| Figure 7-5:  | Photographs of Main Lithologies                                         | 7-16 |
| Figure 7-6:  | Lithology, 2,800 m                                                      | 7-18 |
| Figure 7-7:  | Lithology, 3,400 m                                                      | 7-19 |
| Figure 7-8:  | Examples of Alteration                                                  | 7-23 |
| Figure 7-9:  | Post-Mineralization Silicification and Decrease in Mineralized Veinlets | 7-24 |
| Figure 7-10: | Schematic Cross-Section Showing Lithology and Types of Mineralization   | 7-30 |
| Figure 7-11: | Lithological Section on 6,969,130 N, Southern Sector                    | 7-31 |
| Figure 7-12: | Lithological Section on 6,969,285 N, Central Sector                     | 7-32 |