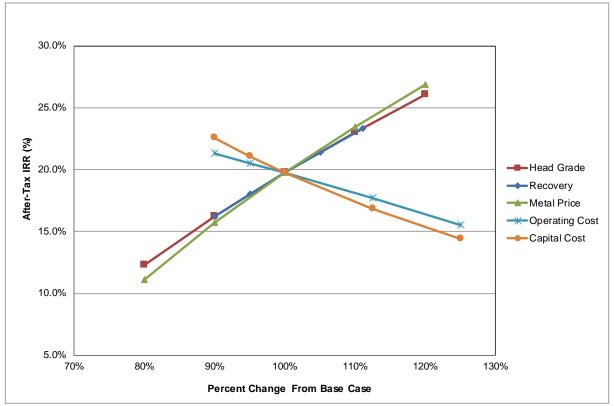

### **FIGURES**

| Figure 1-1:  | After-Tax NPV Sensitivity Analysis                                      | 1-12 |
|--------------|-------------------------------------------------------------------------|------|
| Figure 1-2:  | After-Tax IRR Sensitivity Analysis                                      | 1-14 |
| Figure 4-1:  | Location Map of the Agua Rica Project                                   | 4-1  |
| Figure 4-2:  | Mineral Concessions of the Agua Rica Project                            | 4-5  |
| Figure 7-1:  | Location of Farallón Negro Volcanic Complex                             | 7-3  |
| Figure 7-2:  | Regional Geology Map                                                    | 7-4  |
| Figure 7-3:  | Property Area Geology                                                   | 7-8  |
| Figure 7-4:  | Geological Map of the Agua Rica Deposit                                 | 7-9  |
| Figure 7-5:  | Photographs of Main Lithologies                                         | 7-16 |
| Figure 7-6:  | Lithology, 2,800 m                                                      | 7-18 |
| Figure 7-7:  | Lithology, 3,400 m                                                      | 7-19 |
| Figure 7-8:  | Examples of Alteration                                                  | 7-23 |
| Figure 7-9:  | Post-Mineralization Silicification and Decrease in Mineralized Veinlets | 7-24 |
| Figure 7-10: | Schematic Cross-Section Showing Lithology and Types of Mineralization   | 7-30 |
| Figure 7-11: | Lithological Section on 6,969,130 N, Southern Sector                    | 7-31 |
| Figure 7-12: | Lithological Section on 6,969,285 N, Central Sector                     | 7-32 |