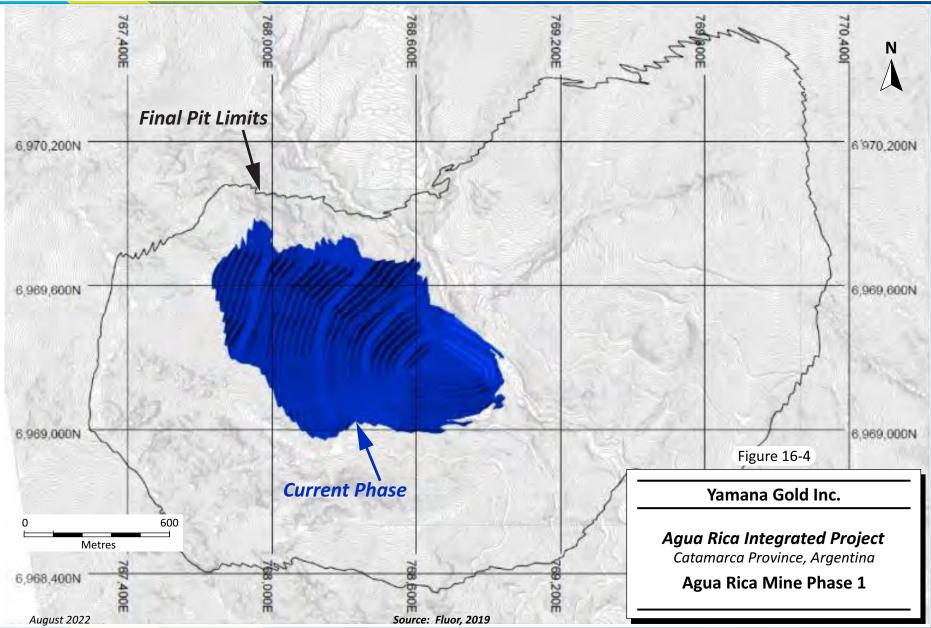

| Figure 14-19:     | Domain 101 Arsenic Variogram                                                 | 14-34 |
|-------------------|------------------------------------------------------------------------------|-------|
| Figure 14-20:     | Contact Plots of Copper by Mineralization Domain                             | 14-35 |
| Figure 14-21:     | Contact Plots of Molybdenum by Mineralization Domain                         | 14-36 |
| Figure 14-22:     | Contact Plots of Gold by Mineralization Domain                               | 14-37 |
| Figure 14-23:     | SW-NE Copper Swath Plot                                                      | 14-47 |
| Figure 14-24:     | E-W Molybdenum Swath Plot                                                    | 14-47 |
| Figure 14-25:     | E-W Gold Swath Plot                                                          | 14-48 |
| Figure 14-26:     | N-S Arsenic Swath Plot                                                       | 14-48 |
| Figure 14-27:     | Estimated Copper in Block Model and Drilling -Cross Section and Plan View    | 14-49 |
| Figure 14-28:     | Estimated Copper in Block Model and Drilling – Cross Sections                | 14-50 |
| Figure 14-29:     | Estimated Gold in Block Model and Drilling – Cross Section and Plan View     | 14-51 |
| Figure 14-30:     | Estimated Gold in Block Model and Drilling – Cross Sections                  | 14-52 |
| Figure 14-31:     | Estimated Molybdenum in Block Model and Drilling – Cross Section and Plan Vi |       |
| Figure 14-32:     | Estimated Molybdenum in Block Model and Drilling – Cross Sections            | 14-54 |
| Figure 14-33:     | Estimated Arsenic in Block Model and Drilling – Cross Section and Plan View  | 14-55 |
| Figure 14-34:     | Estimated Arsenic in Block Model and Drilling – Cross Sections               | 14-56 |
| Figure 15-1: Mini | ng Cost Estimation – WRF Top Down                                            | 15-3  |
| Figure 16-1: Reco | ommended Geotechnical Pits                                                   | 16-2  |
| Figure 16-2: Mini | ng Equipment and Road Profile                                                | 16-3  |
| Figure 16-3: Agua | a Rica Mine Design                                                           | 16-4  |
| Figure 16-4: Agua | a Rica Mine Phase 1                                                          | 16-6  |
| Figure 16-5: Agua | a Rica Mine Phase 2                                                          | 16-7  |
| Figure 16-6: Agua | a Rica Mine Phase 3                                                          | 16-8  |
| Figure 16-7: Agua | a Rica Mine Phase 4                                                          | 16-9  |
| Figure 16-8: Agua | a Rica Mine Phase 5                                                          | 16-10 |
| Figure 16-9: Agua | a Rica Mine Phase 6                                                          | 16-11 |
| Figure 16-10:     | Mining Phase Design – Base Case                                              | 16-12 |
| Figure 16-11:     | Material Movement – By Origin/Destination                                    | 16-15 |
| Figure 16-12:     | Mine Schedule – Benches by Phase                                             | 16-15 |
| Figure 16-13:     | Plant Feed                                                                   | 16-16 |
| Figure 16-14:     | Copper Concentrate Tonnes and Copper Grade                                   | 16-18 |
| Figure 16-15:     | Copper Concentrate Tonnes and Arsenic Grade                                  | 16-18 |
| Figure 16-16:     | Material Movement by Owner/Contractor                                        | 16-20 |
| Figure 16-17:     | Contractor Mine Equipment                                                    | 16-23 |