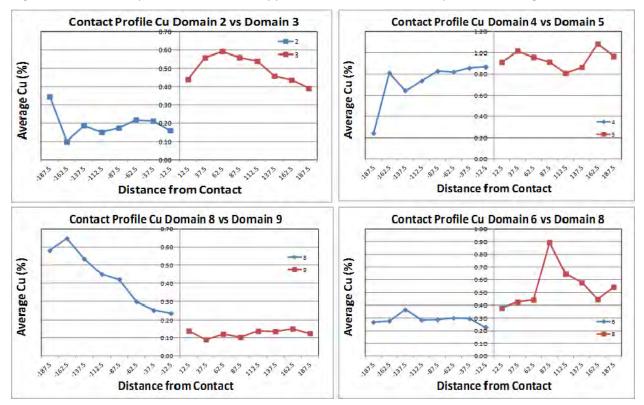

| Figure 14-19:     | Domain 101 Arsenic Variogram                                                 | 14-34 |
|-------------------|------------------------------------------------------------------------------|-------|
| Figure 14-20:     | Contact Plots of Copper by Mineralization Domain                             | 14-35 |
| Figure 14-21:     | Contact Plots of Molybdenum by Mineralization Domain                         | 14-36 |
| Figure 14-22:     | Contact Plots of Gold by Mineralization Domain                               | 14-37 |
| Figure 14-23:     | SW-NE Copper Swath Plot                                                      | 14-47 |
| Figure 14-24:     | E-W Molybdenum Swath Plot                                                    | 14-47 |
| Figure 14-25:     | E-W Gold Swath Plot                                                          | 14-48 |
| Figure 14-26:     | N-S Arsenic Swath Plot                                                       | 14-48 |
| Figure 14-27:     | Estimated Copper in Block Model and Drilling -Cross Section and Plan View    | 14-49 |
| Figure 14-28:     | Estimated Copper in Block Model and Drilling – Cross Sections                | 14-50 |
| Figure 14-29:     | Estimated Gold in Block Model and Drilling – Cross Section and Plan View     | 14-51 |
| Figure 14-30:     | Estimated Gold in Block Model and Drilling – Cross Sections                  | 14-52 |
| Figure 14-31:     | Estimated Molybdenum in Block Model and Drilling – Cross Section and Plan Vi |       |
| Figure 14-32:     | Estimated Molybdenum in Block Model and Drilling – Cross Sections            | 14-54 |
| Figure 14-33:     | Estimated Arsenic in Block Model and Drilling – Cross Section and Plan View  | 14-55 |
| Figure 14-34:     | Estimated Arsenic in Block Model and Drilling – Cross Sections               | 14-56 |
| Figure 15-1: Mini | ng Cost Estimation – WRF Top Down                                            | 15-3  |
| Figure 16-1: Reco | ommended Geotechnical Pits                                                   | 16-2  |
| Figure 16-2: Mini | ng Equipment and Road Profile                                                | 16-3  |
| Figure 16-3: Agua | a Rica Mine Design                                                           | 16-4  |
| Figure 16-4: Agua | a Rica Mine Phase 1                                                          | 16-6  |
| Figure 16-5: Agua | a Rica Mine Phase 2                                                          | 16-7  |
| Figure 16-6: Agua | a Rica Mine Phase 3                                                          | 16-8  |
| Figure 16-7: Agua | a Rica Mine Phase 4                                                          | 16-9  |
| Figure 16-8: Agua | a Rica Mine Phase 5                                                          | 16-10 |
| Figure 16-9: Agua | a Rica Mine Phase 6                                                          | 16-11 |
| Figure 16-10:     | Mining Phase Design – Base Case                                              | 16-12 |
| Figure 16-11:     | Material Movement – By Origin/Destination                                    | 16-15 |
| Figure 16-12:     | Mine Schedule – Benches by Phase                                             | 16-15 |
| Figure 16-13:     | Plant Feed                                                                   | 16-16 |
| Figure 16-14:     | Copper Concentrate Tonnes and Copper Grade                                   | 16-18 |
| Figure 16-15:     | Copper Concentrate Tonnes and Arsenic Grade                                  | 16-18 |
| Figure 16-16:     | Material Movement by Owner/Contractor                                        | 16-20 |
| Figure 16-17:     | Contractor Mine Equipment                                                    | 16-23 |