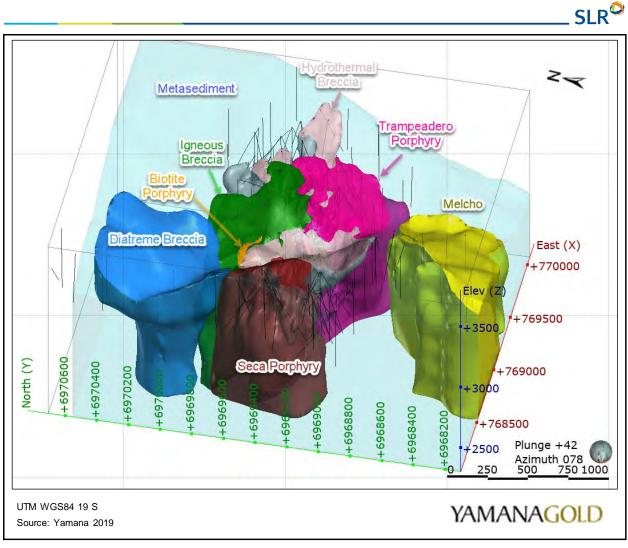

|
| 11   | Diatreme Breccia              |
| 12   | Fault                         |
| 13   | Hydrothermal Bx (clay facies) |
| 14   | Pebble Dyke                   |
| 15   | Granite                       |
| 16   | Seca-Waste                    |
| 17   | Trampeadero-Waste             |
| -1   | Air                           |

# Table 14-3:Numeric Codes for LithologyYamana Gold Inc.-Agua Rica Integrated Project

The distribution of the lithological solids is shown in Figure 14-1. All solids are displayed such that geologically older solids are not shown with the younger solids cross-cutting them. They are displayed this way to better illustrate the modelled geometries of each solid; however, in the block model flagging, each younger solid overprints any older solid that it intersects.





#### 14.2.2 Alteration Model

The alteration model describes the principle hydrothermal alteration zones in the Agua Rica deposit. The model has been developed from drill core logging, surface mapping, geological interpretation, and historical block models made by BHP. All the solids comprising the alteration model were constructed with Leapfrog Mining software utilizing drill core data composited into two metre intervals with a tolerance of 50% to ensure model integrity was not compromised by logged intervals less than one metre in length. Alteration solids were created using the same methodology as the lithological model. There are a total of five alteration zones of which two primary alteration types (Phyllic and Advance Argillic) make up the model (Figure 14-2). Numeric codes were