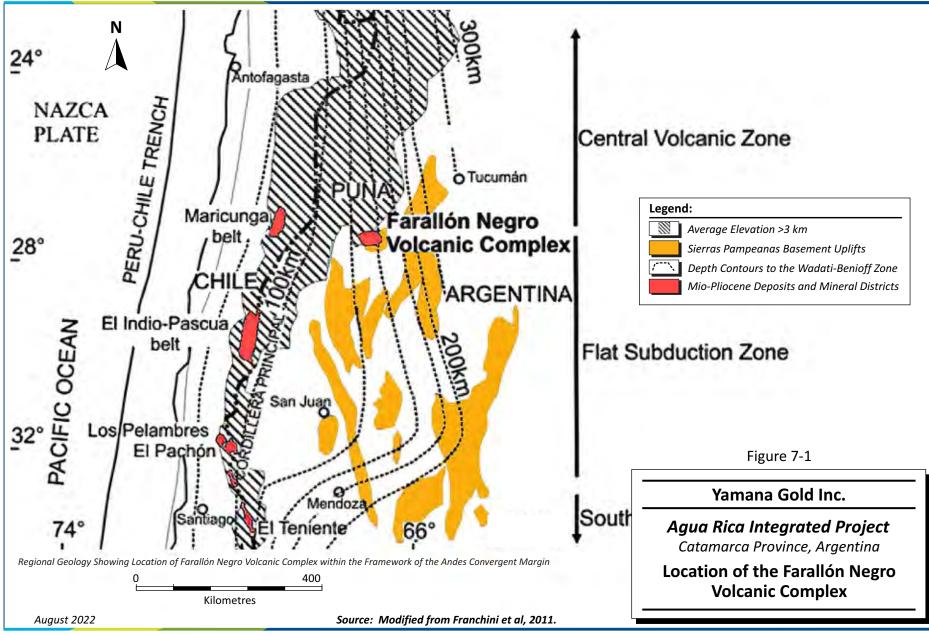

### **FIGURES**

| Figure 1-1:  | After-Tax NPV Sensitivity Analysis                                      | 1-12 |
|--------------|-------------------------------------------------------------------------|------|
| Figure 1-2:  | After-Tax IRR Sensitivity Analysis                                      | 1-14 |
| Figure 4-1:  | Location Map of the Agua Rica Project                                   | 4-1  |
| Figure 4-2:  | Mineral Concessions of the Agua Rica Project                            | 4-5  |
| Figure 7-1:  | Location of Farallón Negro Volcanic Complex                             | 7-3  |
| Figure 7-2:  | Regional Geology Map                                                    | 7-4  |
| Figure 7-3:  | Property Area Geology                                                   | 7-8  |
| Figure 7-4:  | Geological Map of the Agua Rica Deposit                                 | 7-9  |
| Figure 7-5:  | Photographs of Main Lithologies                                         | 7-16 |
| Figure 7-6:  | Lithology, 2,800 m                                                      | 7-18 |
| Figure 7-7:  | Lithology, 3,400 m                                                      | 7-19 |
| Figure 7-8:  | Examples of Alteration                                                  | 7-23 |
| Figure 7-9:  | Post-Mineralization Silicification and Decrease in Mineralized Veinlets | 7-24 |
| Figure 7-10: | Schematic Cross-Section Showing Lithology and Types of Mineralization   | 7-30 |
| Figure 7-11: | Lithological Section on 6,969,130 N, Southern Sector                    | 7-31 |
| Figure 7-12: | Lithological Section on 6,969,285 N, Central Sector                     | 7-32 |