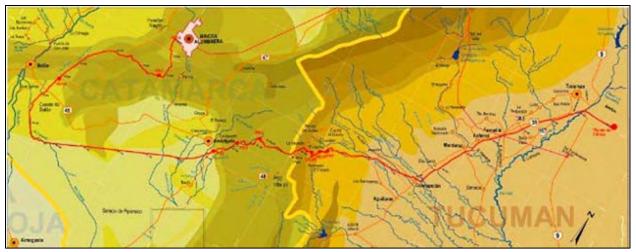

### **FIGURES**

| Figure 1-1:  | After-Tax NPV Sensitivity Analysis                                      | 1-12 |
|--------------|-------------------------------------------------------------------------|------|
| Figure 1-2:  | After-Tax IRR Sensitivity Analysis                                      | 1-14 |
| Figure 4-1:  | Location Map of the Agua Rica Project                                   | 4-1  |
| Figure 4-2:  | Mineral Concessions of the Agua Rica Project                            | 4-5  |
| Figure 7-1:  | Location of Farallón Negro Volcanic Complex                             | 7-3  |
| Figure 7-2:  | Regional Geology Map                                                    | 7-4  |
| Figure 7-3:  | Property Area Geology                                                   | 7-8  |
| Figure 7-4:  | Geological Map of the Agua Rica Deposit                                 | 7-9  |
| Figure 7-5:  | Photographs of Main Lithologies                                         | 7-16 |
| Figure 7-6:  | Lithology, 2,800 m                                                      | 7-18 |
| Figure 7-7:  | Lithology, 3,400 m                                                      | 7-19 |
| Figure 7-8:  | Examples of Alteration                                                  | 7-23 |
| Figure 7-9:  | Post-Mineralization Silicification and Decrease in Mineralized Veinlets | 7-24 |
| Figure 7-10: | Schematic Cross-Section Showing Lithology and Types of Mineralization   | 7-30 |
| Figure 7-11: | Lithological Section on 6,969,130 N, Southern Sector                    | 7-31 |
| Figure 7-12: | Lithological Section on 6,969,285 N, Central Sector                     | 7-32 |