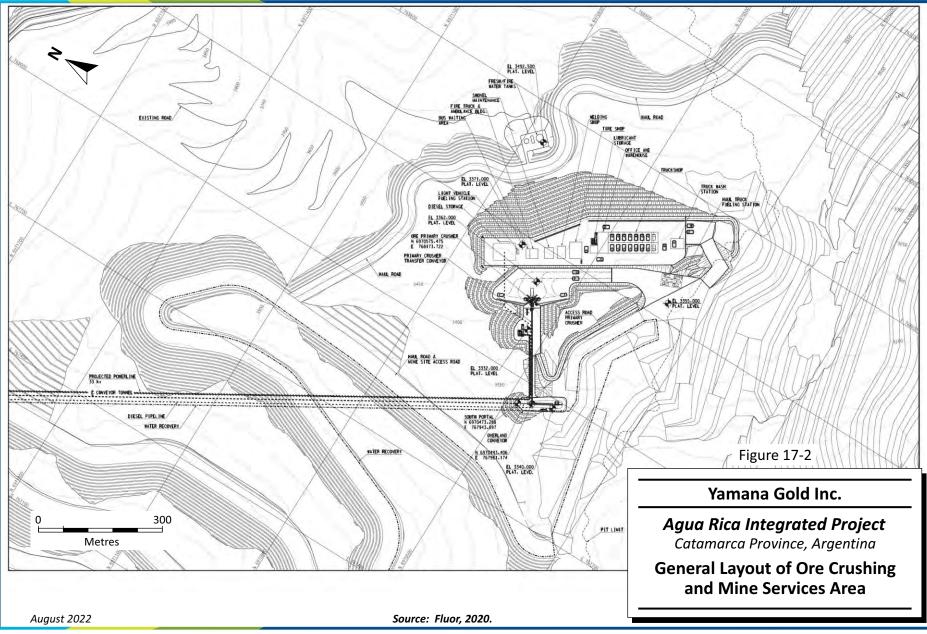

### **FIGURES**

| Figure 1-1:  | After-Tax NPV Sensitivity Analysis                                      | 1-12 |
|--------------|-------------------------------------------------------------------------|------|
| Figure 1-2:  | After-Tax IRR Sensitivity Analysis                                      | 1-14 |
| Figure 4-1:  | Location Map of the Agua Rica Project                                   | 4-1  |
| Figure 4-2:  | Mineral Concessions of the Agua Rica Project                            | 4-5  |
| Figure 7-1:  | Location of Farallón Negro Volcanic Complex                             | 7-3  |
| Figure 7-2:  | Regional Geology Map                                                    | 7-4  |
| Figure 7-3:  | Property Area Geology                                                   | 7-8  |
| Figure 7-4:  | Geological Map of the Agua Rica Deposit                                 | 7-9  |
| Figure 7-5:  | Photographs of Main Lithologies                                         | 7-16 |
| Figure 7-6:  | Lithology, 2,800 m                                                      | 7-18 |
| Figure 7-7:  | Lithology, 3,400 m                                                      | 7-19 |
| Figure 7-8:  | Examples of Alteration                                                  | 7-23 |
| Figure 7-9:  | Post-Mineralization Silicification and Decrease in Mineralized Veinlets | 7-24 |
| Figure 7-10: | Schematic Cross-Section Showing Lithology and Types of Mineralization   | 7-30 |
| Figure 7-11: | Lithological Section on 6,969,130 N, Southern Sector                    | 7-31 |
| Figure 7-12: | Lithological Section on 6,969,285 N, Central Sector                     | 7-32 |