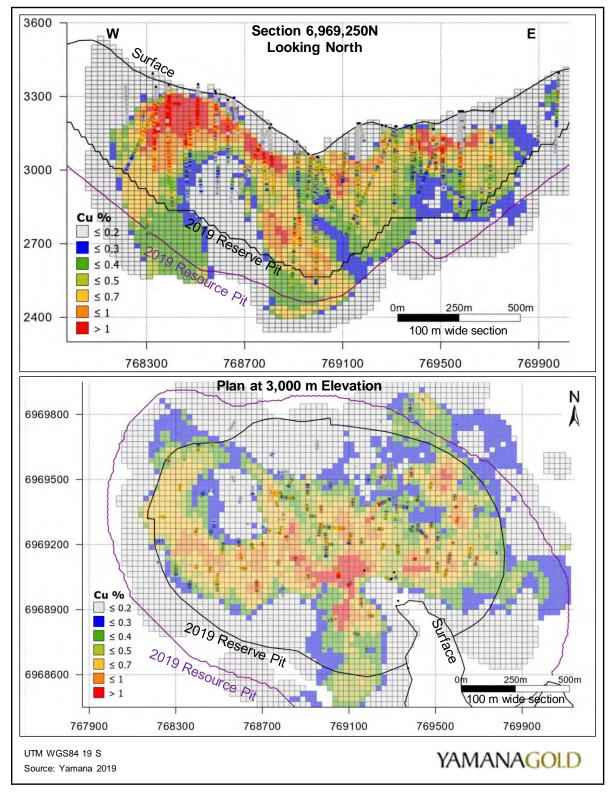

| Figure 14-19:     | Domain 101 Arsenic Variogram                                                 | 14-34 |
|-------------------|------------------------------------------------------------------------------|-------|
| Figure 14-20:     | Contact Plots of Copper by Mineralization Domain                             | 14-35 |
| Figure 14-21:     | Contact Plots of Molybdenum by Mineralization Domain                         | 14-36 |
| Figure 14-22:     | Contact Plots of Gold by Mineralization Domain                               | 14-37 |
| Figure 14-23:     | SW-NE Copper Swath Plot                                                      | 14-47 |
| Figure 14-24:     | E-W Molybdenum Swath Plot                                                    | 14-47 |
| Figure 14-25:     | E-W Gold Swath Plot                                                          | 14-48 |
| Figure 14-26:     | N-S Arsenic Swath Plot                                                       | 14-48 |
| Figure 14-27:     | Estimated Copper in Block Model and Drilling -Cross Section and Plan View    | 14-49 |
| Figure 14-28:     | Estimated Copper in Block Model and Drilling – Cross Sections                | 14-50 |
| Figure 14-29:     | Estimated Gold in Block Model and Drilling – Cross Section and Plan View     | 14-51 |
| Figure 14-30:     | Estimated Gold in Block Model and Drilling – Cross Sections                  | 14-52 |
| Figure 14-31:     | Estimated Molybdenum in Block Model and Drilling – Cross Section and Plan Vi |       |
| Figure 14-32:     | Estimated Molybdenum in Block Model and Drilling – Cross Sections            | 14-54 |
| Figure 14-33:     | Estimated Arsenic in Block Model and Drilling – Cross Section and Plan View  | 14-55 |
| Figure 14-34:     | Estimated Arsenic in Block Model and Drilling – Cross Sections               | 14-56 |
| Figure 15-1: Mini | ng Cost Estimation – WRF Top Down                                            | 15-3  |
| Figure 16-1: Reco | ommended Geotechnical Pits                                                   | 16-2  |
| Figure 16-2: Mini | ng Equipment and Road Profile                                                | 16-3  |
| Figure 16-3: Agua | a Rica Mine Design                                                           | 16-4  |
| Figure 16-4: Agua | a Rica Mine Phase 1                                                          | 16-6  |
| Figure 16-5: Agua | a Rica Mine Phase 2                                                          | 16-7  |
| Figure 16-6: Agua | a Rica Mine Phase 3                                                          | 16-8  |
| Figure 16-7: Agua | a Rica Mine Phase 4                                                          | 16-9  |
| Figure 16-8: Agua | a Rica Mine Phase 5                                                          | 16-10 |
| Figure 16-9: Agua | a Rica Mine Phase 6                                                          | 16-11 |
| Figure 16-10:     | Mining Phase Design – Base Case                                              | 16-12 |
| Figure 16-11:     | Material Movement – By Origin/Destination                                    | 16-15 |
| Figure 16-12:     | Mine Schedule – Benches by Phase                                             | 16-15 |
| Figure 16-13:     | Plant Feed                                                                   | 16-16 |
| Figure 16-14:     | Copper Concentrate Tonnes and Copper Grade                                   | 16-18 |
| Figure 16-15:     | Copper Concentrate Tonnes and Arsenic Grade                                  | 16-18 |
| Figure 16-16:     | Material Movement by Owner/Contractor                                        | 16-20 |
| Figure 16-17:     | Contractor Mine Equipment                                                    | 16-23 |