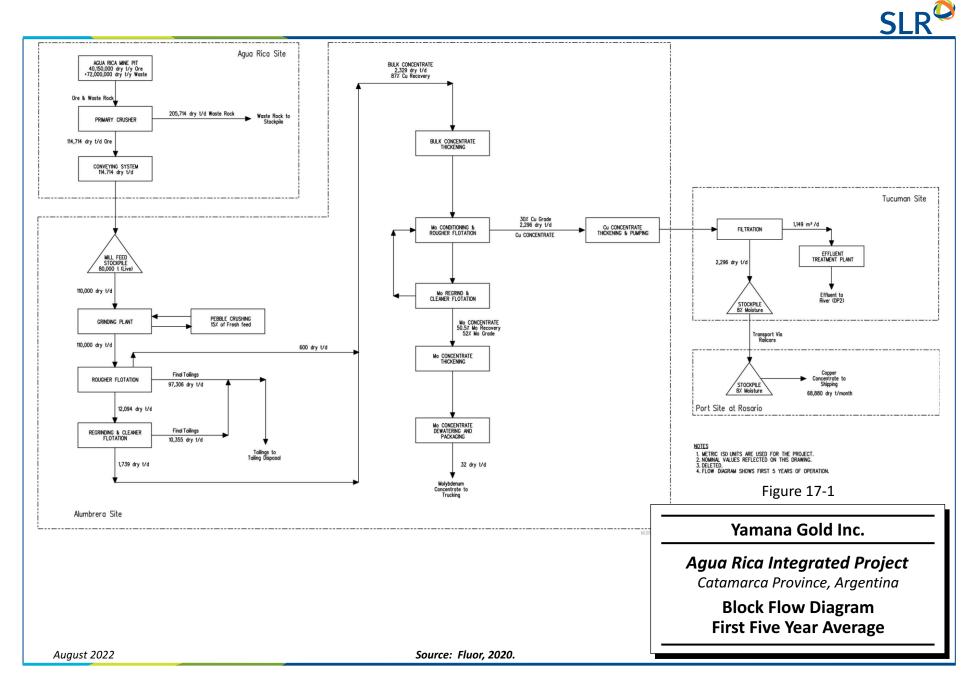

### **FIGURES**

| Figure 1-1:  | After-Tax NPV Sensitivity Analysis                                      | 1-12 |
|--------------|-------------------------------------------------------------------------|------|
| Figure 1-2:  | After-Tax IRR Sensitivity Analysis                                      | 1-14 |
| Figure 4-1:  | Location Map of the Agua Rica Project                                   | 4-1  |
| Figure 4-2:  | Mineral Concessions of the Agua Rica Project                            | 4-5  |
| Figure 7-1:  | Location of Farallón Negro Volcanic Complex                             | 7-3  |
| Figure 7-2:  | Regional Geology Map                                                    | 7-4  |
| Figure 7-3:  | Property Area Geology                                                   | 7-8  |
| Figure 7-4:  | Geological Map of the Agua Rica Deposit                                 | 7-9  |
| Figure 7-5:  | Photographs of Main Lithologies                                         | 7-16 |
| Figure 7-6:  | Lithology, 2,800 m                                                      | 7-18 |
| Figure 7-7:  | Lithology, 3,400 m                                                      | 7-19 |
| Figure 7-8:  | Examples of Alteration                                                  | 7-23 |
| Figure 7-9:  | Post-Mineralization Silicification and Decrease in Mineralized Veinlets | 7-24 |
| Figure 7-10: | Schematic Cross-Section Showing Lithology and Types of Mineralization   | 7-30 |
| Figure 7-11: | Lithological Section on 6,969,130 N, Southern Sector                    | 7-31 |
| Figure 7-12: | Lithological Section on 6,969,285 N, Central Sector                     | 7-32 |