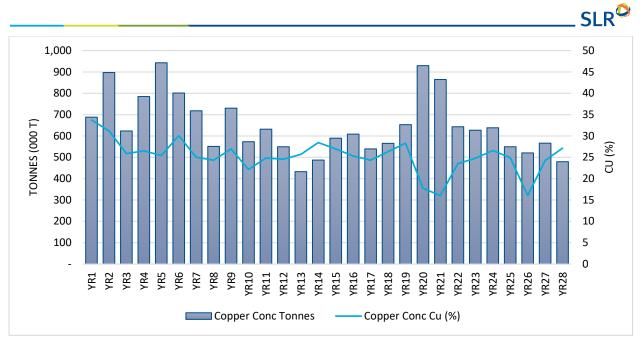

| Figure 14-19:     | Domain 101 Arsenic Variogram                                                 | 14-34 |
|-------------------|------------------------------------------------------------------------------|-------|
| Figure 14-20:     | Contact Plots of Copper by Mineralization Domain                             | 14-35 |
| Figure 14-21:     | Contact Plots of Molybdenum by Mineralization Domain                         | 14-36 |
| Figure 14-22:     | Contact Plots of Gold by Mineralization Domain                               | 14-37 |
| Figure 14-23:     | SW-NE Copper Swath Plot                                                      | 14-47 |
| Figure 14-24:     | E-W Molybdenum Swath Plot                                                    | 14-47 |
| Figure 14-25:     | E-W Gold Swath Plot                                                          | 14-48 |
| Figure 14-26:     | N-S Arsenic Swath Plot                                                       | 14-48 |
| Figure 14-27:     | Estimated Copper in Block Model and Drilling -Cross Section and Plan View    | 14-49 |
| Figure 14-28:     | Estimated Copper in Block Model and Drilling – Cross Sections                | 14-50 |
| Figure 14-29:     | Estimated Gold in Block Model and Drilling – Cross Section and Plan View     | 14-51 |
| Figure 14-30:     | Estimated Gold in Block Model and Drilling – Cross Sections                  | 14-52 |
| Figure 14-31:     | Estimated Molybdenum in Block Model and Drilling – Cross Section and Plan Vi |       |
| Figure 14-32:     | Estimated Molybdenum in Block Model and Drilling – Cross Sections            | 14-54 |
| Figure 14-33:     | Estimated Arsenic in Block Model and Drilling – Cross Section and Plan View  | 14-55 |
| Figure 14-34:     | Estimated Arsenic in Block Model and Drilling – Cross Sections               | 14-56 |
| Figure 15-1: Mini | ng Cost Estimation – WRF Top Down                                            | 15-3  |
| Figure 16-1: Reco | ommended Geotechnical Pits                                                   | 16-2  |
| Figure 16-2: Mini | ng Equipment and Road Profile                                                | 16-3  |
| Figure 16-3: Agua | a Rica Mine Design                                                           | 16-4  |
| Figure 16-4: Agua | a Rica Mine Phase 1                                                          | 16-6  |
| Figure 16-5: Agua | a Rica Mine Phase 2                                                          | 16-7  |
| Figure 16-6: Agua | a Rica Mine Phase 3                                                          | 16-8  |
| Figure 16-7: Agua | a Rica Mine Phase 4                                                          | 16-9  |
| Figure 16-8: Agua | a Rica Mine Phase 5                                                          | 16-10 |
| Figure 16-9: Agua | a Rica Mine Phase 6                                                          | 16-11 |
| Figure 16-10:     | Mining Phase Design – Base Case                                              | 16-12 |
| Figure 16-11:     | Material Movement – By Origin/Destination                                    | 16-15 |
| Figure 16-12:     | Mine Schedule – Benches by Phase                                             | 16-15 |
| Figure 16-13:     | Plant Feed                                                                   | 16-16 |
| Figure 16-14:     | Copper Concentrate Tonnes and Copper Grade                                   | 16-18 |
| Figure 16-15:     | Copper Concentrate Tonnes and Arsenic Grade                                  | 16-18 |
| Figure 16-16:     | Material Movement by Owner/Contractor                                        | 16-20 |
| Figure 16-17:     | Contractor Mine Equipment                                                    | 16-23 |