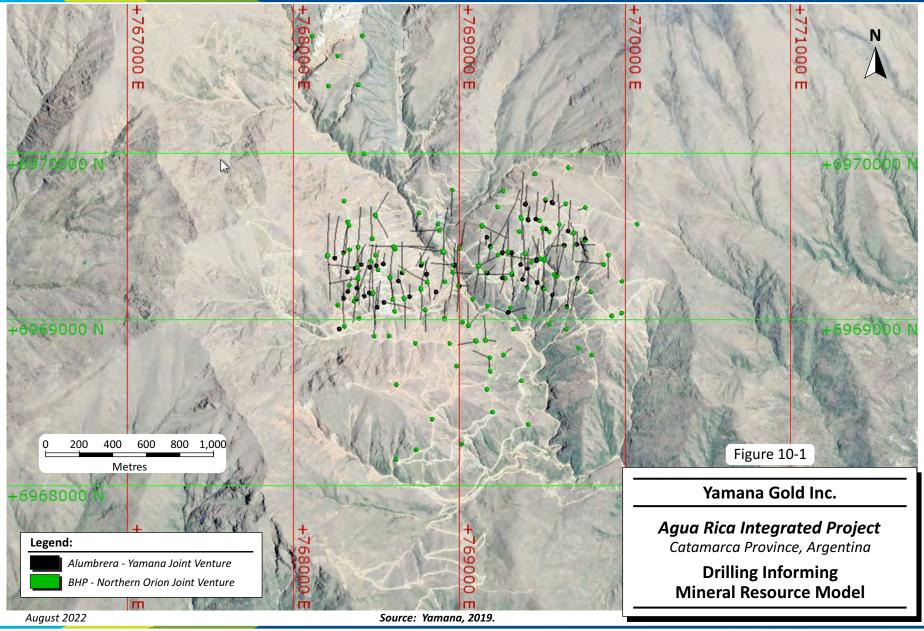

| Figure 7-13:                                                                                                 | Lithological Section on 6,969,485 N, Northern Sector7-33                                                                                                                                                                                                                                                                                                                                                                                                                                                                                                                                                                                                                                                                                                                                                                                                                                                                                                                                       |
|--------------------------------------------------------------------------------------------------------------|------------------------------------------------------------------------------------------------------------------------------------------------------------------------------------------------------------------------------------------------------------------------------------------------------------------------------------------------------------------------------------------------------------------------------------------------------------------------------------------------------------------------------------------------------------------------------------------------------------------------------------------------------------------------------------------------------------------------------------------------------------------------------------------------------------------------------------------------------------------------------------------------------------------------------------------------------------------------------------------------|
| Figure 8-1:                                                                                                  | Tectonic Setting for Magmatic Arcs8-2                                                                                                                                                                                                                                                                                                                                                                                                                                                                                                                                                                                                                                                                                                                                                                                                                                                                                                                                                          |
| Figure 8-2:                                                                                                  | Idealized Porphyry Alteration (Left) and Mineralization (Right)8-3                                                                                                                                                                                                                                                                                                                                                                                                                                                                                                                                                                                                                                                                                                                                                                                                                                                                                                                             |
| Figure 8-3:                                                                                                  | Schematic Setting for Porphyry-Epithermal Deposits8-5                                                                                                                                                                                                                                                                                                                                                                                                                                                                                                                                                                                                                                                                                                                                                                                                                                                                                                                                          |
| Figure 8-4:                                                                                                  | Schematic Depiction of Porphyry-Epithermal Alteration8-6                                                                                                                                                                                                                                                                                                                                                                                                                                                                                                                                                                                                                                                                                                                                                                                                                                                                                                                                       |
| Figure 10-1:                                                                                                 | Drilling Informing Mineral Resource Model10-2                                                                                                                                                                                                                                                                                                                                                                                                                                                                                                                                                                                                                                                                                                                                                                                                                                                                                                                                                  |
| Figure 10-2:                                                                                                 | Differences Between Maximum and Minimum Values of Azimuth and Dip10-6                                                                                                                                                                                                                                                                                                                                                                                                                                                                                                                                                                                                                                                                                                                                                                                                                                                                                                                          |
| Figure 13-1:                                                                                                 | Spatial Distribution of Comminution Samples13-10                                                                                                                                                                                                                                                                                                                                                                                                                                                                                                                                                                                                                                                                                                                                                                                                                                                                                                                                               |
| Figure 14-1:                                                                                                 | Lithology Model                                                                                                                                                                                                                                                                                                                                                                                                                                                                                                                                                                                                                                                                                                                                                                                                                                                                                                                                                                                |
| Figure 14-2:                                                                                                 | Alteration Model14-6                                                                                                                                                                                                                                                                                                                                                                                                                                                                                                                                                                                                                                                                                                                                                                                                                                                                                                                                                                           |
| Figure 14-3:                                                                                                 | Mineralization Model14-7                                                                                                                                                                                                                                                                                                                                                                                                                                                                                                                                                                                                                                                                                                                                                                                                                                                                                                                                                                       |
| Figure 14-4:                                                                                                 | Descriptive Statistics and Box Plot for Copper by Lithology (Two Metre Sample Length) .14-8                                                                                                                                                                                                                                                                                                                                                                                                                                                                                                                                                                                                                                                                                                                                                                                                                                                                                                    |
| Figure 14-5:                                                                                                 | Descriptive Statistics and Box Plot for Copper by Alteration Type (Two Metre Sample Length)                                                                                                                                                                                                                                                                                                                                                                                                                                                                                                                                                                                                                                                                                                                                                                                                                                                                                                    |
| Figure 14-6:                                                                                                 | Descriptive Statistics and Box Plot for Copper by Mineralized Zone (Two Metre Sample Length)                                                                                                                                                                                                                                                                                                                                                                                                                                                                                                                                                                                                                                                                                                                                                                                                                                                                                                   |
| Figure 14-7:                                                                                                 | Descriptive Statistics and Box Plot for Molybdenum by Lithology (Two Metre Sample<br>Length)                                                                                                                                                                                                                                                                                                                                                                                                                                                                                                                                                                                                                                                                                                                                                                                                                                                                                                   |
|                                                                                                              |                                                                                                                                                                                                                                                                                                                                                                                                                                                                                                                                                                                                                                                                                                                                                                                                                                                                                                                                                                                                |
| Figure 14-8:                                                                                                 | Descriptive Statistics and Box Plot for Molybdenum by Alteration (Two Metre Sample<br>Length)                                                                                                                                                                                                                                                                                                                                                                                                                                                                                                                                                                                                                                                                                                                                                                                                                                                                                                  |
| -                                                                                                            | Descriptive Statistics and Box Plot for Molybdenum by Alteration (Two Metre Sample                                                                                                                                                                                                                                                                                                                                                                                                                                                                                                                                                                                                                                                                                                                                                                                                                                                                                                             |
| -                                                                                                            | Descriptive Statistics and Box Plot for Molybdenum by Alteration (Two Metre Sample<br>Length)                                                                                                                                                                                                                                                                                                                                                                                                                                                                                                                                                                                                                                                                                                                                                                                                                                                                                                  |
| Figure 14-9:                                                                                                 | Descriptive Statistics and Box Plot for Molybdenum by Alteration (Two Metre Sample<br>Length)                                                                                                                                                                                                                                                                                                                                                                                                                                                                                                                                                                                                                                                                                                                                                                                                                                                                                                  |
| Figure 14-9:<br>Figure 14-10                                                                                 | Descriptive Statistics and Box Plot for Molybdenum by Alteration (Two Metre Sample Length)       14-12         Descriptive Statistics and Box Plot for Molybdenum by Mineralized Zone (Two Metre Sample Length)       14-13         :       Descriptive Statistics and Box Plot for Gold by Lithology (Two Metre Sample Length)         :       Descriptive Statistics and Box Plot for Gold by Alteration Zone (Two Metre Sample Length)         :       14-14         :       Descriptive Statistics and Box Plot for Gold by Alteration Zone (Two Metre Sample Length)         :       14-14                                                                                                                                                                                                                                                                                                                                                                                                |
| Figure 14-9:<br>Figure 14-10<br>Figure 14-11                                                                 | Descriptive Statistics and Box Plot for Molybdenum by Alteration (Two Metre Sample Length)       14-12         Descriptive Statistics and Box Plot for Molybdenum by Mineralized Zone (Two Metre Sample Length)       14-13         :       Descriptive Statistics and Box Plot for Gold by Lithology (Two Metre Sample Length)         :       Descriptive Statistics and Box Plot for Gold by Alteration Zone (Two Metre Sample Length)         :       Descriptive Statistics and Box Plot for Gold by Alteration Zone (Two Metre Sample Length)         :       Descriptive Statistics and Box Plot for Gold by Alteration Zone (Two Metre Sample Length)         :       Descriptive Statistics and Box Plot for Gold by Mineralized Zone (Two Metre Sample Length)         :       Descriptive Statistics and Box Plot for Gold by Mineralized Zone (Two Metre Sample Length)         :       Descriptive Statistics and Box Plot for Gold by Mineralized Zone (Two Metre Sample Length) |
| Figure 14-9:<br>Figure 14-10<br>Figure 14-11<br>Figure 14-12                                                 | Descriptive Statistics and Box Plot for Molybdenum by Alteration (Two Metre Sample Length)       14-12         Descriptive Statistics and Box Plot for Molybdenum by Mineralized Zone (Two Metre Sample Length)       14-13         :       Descriptive Statistics and Box Plot for Gold by Lithology (Two Metre Sample Length)       14-14         :       Descriptive Statistics and Box Plot for Gold by Alteration Zone (Two Metre Sample Length)       14-15         :       Descriptive Statistics and Box Plot for Gold by Mineralized Zone (Two Metre Sample Length)       14-15         :       Descriptive Statistics and Box Plot for Gold by Mineralized Zone (Two Metre Sample Length)       14-16         :       Descriptive Statistics and Box Plot for Arsenic by Lithology (Two Metre Sample Length)       14-16         :       Descriptive Statistics and Box Plot for Arsenic by Lithology (Two Metre Sample Length)       14-16                                          |
| Figure 14-9:<br>Figure 14-10<br>Figure 14-11<br>Figure 14-12<br>Figure 14-13                                 | Descriptive Statistics and Box Plot for Molybdenum by Alteration (Two Metre Sample<br>Length)                                                                                                                                                                                                                                                                                                                                                                                                                                                                                                                                                                                                                                                                                                                                                                                                                                                                                                  |
| Figure 14-9:<br>Figure 14-10<br>Figure 14-11<br>Figure 14-12<br>Figure 14-13<br>Figure 14-14                 | Descriptive Statistics and Box Plot for Molybdenum by Alteration (Two Metre Sample<br>Length)                                                                                                                                                                                                                                                                                                                                                                                                                                                                                                                                                                                                                                                                                                                                                                                                                                                                                                  |
| Figure 14-9:<br>Figure 14-10<br>Figure 14-11<br>Figure 14-12<br>Figure 14-13<br>Figure 14-14<br>Figure 14-15 | Descriptive Statistics and Box Plot for Molybdenum by Alteration (Two Metre Sample<br>Length)                                                                                                                                                                                                                                                                                                                                                                                                                                                                                                                                                                                                                                                                                                                                                                                                                                                                                                  |