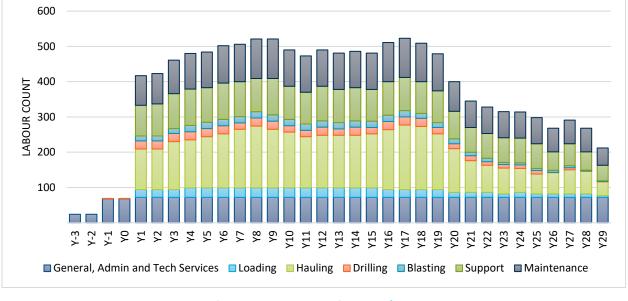

| Figure 14-19:     | Domain 101 Arsenic Variogram                                                 | 14-34 |
|-------------------|------------------------------------------------------------------------------|-------|
| Figure 14-20:     | Contact Plots of Copper by Mineralization Domain                             | 14-35 |
| Figure 14-21:     | Contact Plots of Molybdenum by Mineralization Domain                         | 14-36 |
| Figure 14-22:     | Contact Plots of Gold by Mineralization Domain                               | 14-37 |
| Figure 14-23:     | SW-NE Copper Swath Plot                                                      | 14-47 |
| Figure 14-24:     | E-W Molybdenum Swath Plot                                                    | 14-47 |
| Figure 14-25:     | E-W Gold Swath Plot                                                          | 14-48 |
| Figure 14-26:     | N-S Arsenic Swath Plot                                                       | 14-48 |
| Figure 14-27:     | Estimated Copper in Block Model and Drilling -Cross Section and Plan View    | 14-49 |
| Figure 14-28:     | Estimated Copper in Block Model and Drilling – Cross Sections                | 14-50 |
| Figure 14-29:     | Estimated Gold in Block Model and Drilling – Cross Section and Plan View     | 14-51 |
| Figure 14-30:     | Estimated Gold in Block Model and Drilling – Cross Sections                  | 14-52 |
| Figure 14-31:     | Estimated Molybdenum in Block Model and Drilling – Cross Section and Plan Vi |       |
| Figure 14-32:     | Estimated Molybdenum in Block Model and Drilling – Cross Sections            | 14-54 |
| Figure 14-33:     | Estimated Arsenic in Block Model and Drilling – Cross Section and Plan View  | 14-55 |
| Figure 14-34:     | Estimated Arsenic in Block Model and Drilling – Cross Sections               | 14-56 |
| Figure 15-1: Mini | ng Cost Estimation – WRF Top Down                                            | 15-3  |
| Figure 16-1: Reco | ommended Geotechnical Pits                                                   | 16-2  |
| Figure 16-2: Mini | ng Equipment and Road Profile                                                | 16-3  |
| Figure 16-3: Agua | a Rica Mine Design                                                           | 16-4  |
| Figure 16-4: Agua | a Rica Mine Phase 1                                                          | 16-6  |
| Figure 16-5: Agua | a Rica Mine Phase 2                                                          | 16-7  |
| Figure 16-6: Agua | a Rica Mine Phase 3                                                          | 16-8  |
| Figure 16-7: Agua | a Rica Mine Phase 4                                                          | 16-9  |
| Figure 16-8: Agua | a Rica Mine Phase 5                                                          | 16-10 |
| Figure 16-9: Agua | a Rica Mine Phase 6                                                          | 16-11 |
| Figure 16-10:     | Mining Phase Design – Base Case                                              | 16-12 |
| Figure 16-11:     | Material Movement – By Origin/Destination                                    | 16-15 |
| Figure 16-12:     | Mine Schedule – Benches by Phase                                             | 16-15 |
| Figure 16-13:     | Plant Feed                                                                   | 16-16 |
| Figure 16-14:     | Copper Concentrate Tonnes and Copper Grade                                   | 16-18 |
| Figure 16-15:     | Copper Concentrate Tonnes and Arsenic Grade                                  | 16-18 |
| Figure 16-16:     | Material Movement by Owner/Contractor                                        | 16-20 |
| Figure 16-17:     | Contractor Mine Equipment                                                    | 16-23 |