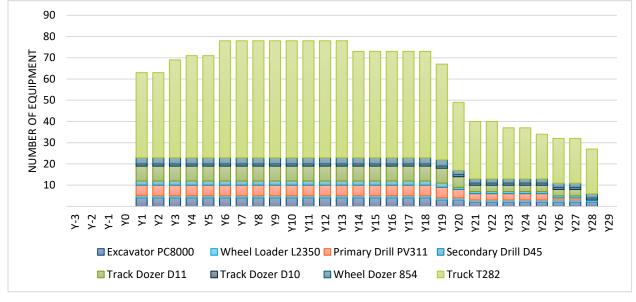

| Figure 14-19:     | Domain 101 Arsenic Variogram                                                 | 14-34 |
|-------------------|------------------------------------------------------------------------------|-------|
| Figure 14-20:     | Contact Plots of Copper by Mineralization Domain                             | 14-35 |
| Figure 14-21:     | Contact Plots of Molybdenum by Mineralization Domain                         | 14-36 |
| Figure 14-22:     | Contact Plots of Gold by Mineralization Domain                               | 14-37 |
| Figure 14-23:     | SW-NE Copper Swath Plot                                                      | 14-47 |
| Figure 14-24:     | E-W Molybdenum Swath Plot                                                    | 14-47 |
| Figure 14-25:     | E-W Gold Swath Plot                                                          | 14-48 |
| Figure 14-26:     | N-S Arsenic Swath Plot                                                       | 14-48 |
| Figure 14-27:     | Estimated Copper in Block Model and Drilling -Cross Section and Plan View    | 14-49 |
| Figure 14-28:     | Estimated Copper in Block Model and Drilling – Cross Sections                | 14-50 |
| Figure 14-29:     | Estimated Gold in Block Model and Drilling – Cross Section and Plan View     | 14-51 |
| Figure 14-30:     | Estimated Gold in Block Model and Drilling – Cross Sections                  | 14-52 |
| Figure 14-31:     | Estimated Molybdenum in Block Model and Drilling – Cross Section and Plan Vi |       |
| Figure 14-32:     | Estimated Molybdenum in Block Model and Drilling – Cross Sections            | 14-54 |
| Figure 14-33:     | Estimated Arsenic in Block Model and Drilling – Cross Section and Plan View  | 14-55 |
| Figure 14-34:     | Estimated Arsenic in Block Model and Drilling – Cross Sections               | 14-56 |
| Figure 15-1: Mini | ng Cost Estimation – WRF Top Down                                            | 15-3  |
| Figure 16-1: Reco | ommended Geotechnical Pits                                                   | 16-2  |
| Figure 16-2: Mini | ng Equipment and Road Profile                                                | 16-3  |
| Figure 16-3: Agua | a Rica Mine Design                                                           | 16-4  |
| Figure 16-4: Agua | a Rica Mine Phase 1                                                          | 16-6  |
| Figure 16-5: Agua | a Rica Mine Phase 2                                                          | 16-7  |
| Figure 16-6: Agua | a Rica Mine Phase 3                                                          | 16-8  |
| Figure 16-7: Agua | a Rica Mine Phase 4                                                          | 16-9  |
| Figure 16-8: Agua | a Rica Mine Phase 5                                                          | 16-10 |
| Figure 16-9: Agua | a Rica Mine Phase 6                                                          | 16-11 |
| Figure 16-10:     | Mining Phase Design – Base Case                                              | 16-12 |
| Figure 16-11:     | Material Movement – By Origin/Destination                                    | 16-15 |
| Figure 16-12:     | Mine Schedule – Benches by Phase                                             | 16-15 |
| Figure 16-13:     | Plant Feed                                                                   | 16-16 |
| Figure 16-14:     | Copper Concentrate Tonnes and Copper Grade                                   | 16-18 |
| Figure 16-15:     | Copper Concentrate Tonnes and Arsenic Grade                                  | 16-18 |
| Figure 16-16:     | Material Movement by Owner/Contractor                                        | 16-20 |
| Figure 16-17:     | Contractor Mine Equipment                                                    | 16-23 |