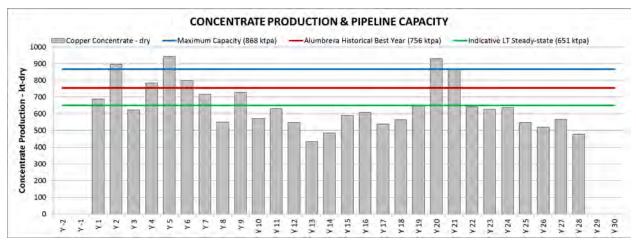

| Figure 14-19:     | Domain 101 Arsenic Variogram                                                 | 14-34 |
|-------------------|------------------------------------------------------------------------------|-------|
| Figure 14-20:     | Contact Plots of Copper by Mineralization Domain                             | 14-35 |
| Figure 14-21:     | Contact Plots of Molybdenum by Mineralization Domain                         | 14-36 |
| Figure 14-22:     | Contact Plots of Gold by Mineralization Domain                               | 14-37 |
| Figure 14-23:     | SW-NE Copper Swath Plot                                                      | 14-47 |
| Figure 14-24:     | E-W Molybdenum Swath Plot                                                    | 14-47 |
| Figure 14-25:     | E-W Gold Swath Plot                                                          | 14-48 |
| Figure 14-26:     | N-S Arsenic Swath Plot                                                       | 14-48 |
| Figure 14-27:     | Estimated Copper in Block Model and Drilling -Cross Section and Plan View    | 14-49 |
| Figure 14-28:     | Estimated Copper in Block Model and Drilling – Cross Sections                | 14-50 |
| Figure 14-29:     | Estimated Gold in Block Model and Drilling – Cross Section and Plan View     | 14-51 |
| Figure 14-30:     | Estimated Gold in Block Model and Drilling – Cross Sections                  | 14-52 |
| Figure 14-31:     | Estimated Molybdenum in Block Model and Drilling – Cross Section and Plan Vi |       |
| Figure 14-32:     | Estimated Molybdenum in Block Model and Drilling – Cross Sections            | 14-54 |
| Figure 14-33:     | Estimated Arsenic in Block Model and Drilling – Cross Section and Plan View  | 14-55 |
| Figure 14-34:     | Estimated Arsenic in Block Model and Drilling – Cross Sections               | 14-56 |
| Figure 15-1: Mini | ng Cost Estimation – WRF Top Down                                            | 15-3  |
| Figure 16-1: Reco | ommended Geotechnical Pits                                                   | 16-2  |
| Figure 16-2: Mini | ng Equipment and Road Profile                                                | 16-3  |
| Figure 16-3: Agua | a Rica Mine Design                                                           | 16-4  |
| Figure 16-4: Agua | a Rica Mine Phase 1                                                          | 16-6  |
| Figure 16-5: Agua | a Rica Mine Phase 2                                                          | 16-7  |
| Figure 16-6: Agua | a Rica Mine Phase 3                                                          | 16-8  |
| Figure 16-7: Agua | a Rica Mine Phase 4                                                          | 16-9  |
| Figure 16-8: Agua | a Rica Mine Phase 5                                                          | 16-10 |
| Figure 16-9: Agua | a Rica Mine Phase 6                                                          | 16-11 |
| Figure 16-10:     | Mining Phase Design – Base Case                                              | 16-12 |
| Figure 16-11:     | Material Movement – By Origin/Destination                                    | 16-15 |
| Figure 16-12:     | Mine Schedule – Benches by Phase                                             | 16-15 |
| Figure 16-13:     | Plant Feed                                                                   | 16-16 |
| Figure 16-14:     | Copper Concentrate Tonnes and Copper Grade                                   | 16-18 |
| Figure 16-15:     | Copper Concentrate Tonnes and Arsenic Grade                                  | 16-18 |
| Figure 16-16:     | Material Movement by Owner/Contractor                                        | 16-20 |
| Figure 16-17:     | Contractor Mine Equipment                                                    | 16-23 |