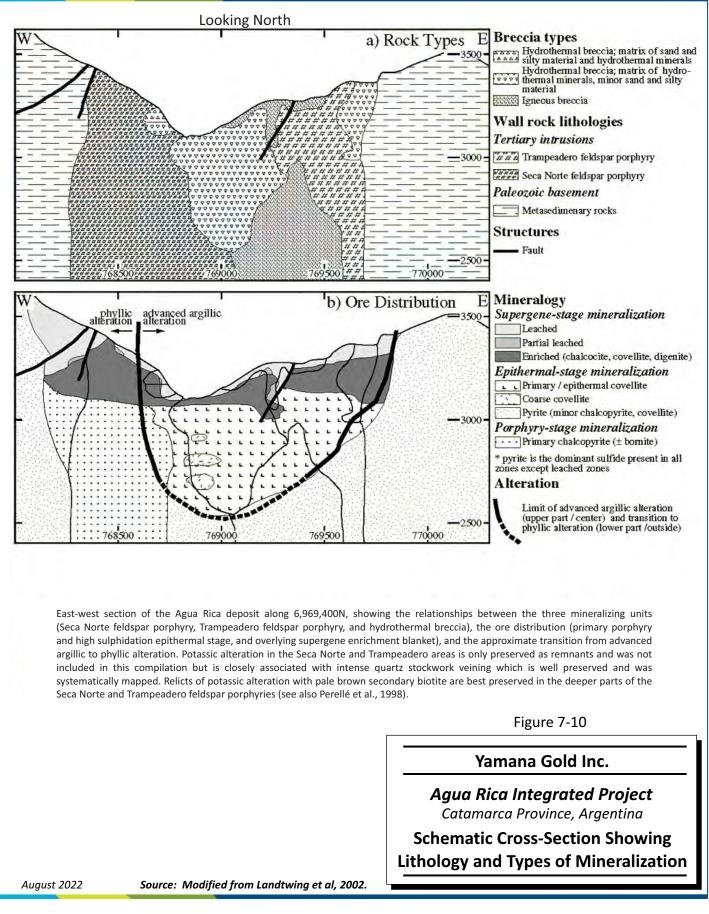

### **FIGURES**

| Figure 1-1:  | After-Tax NPV Sensitivity Analysis                                      | 1-12 |
|--------------|-------------------------------------------------------------------------|------|
| Figure 1-2:  | After-Tax IRR Sensitivity Analysis                                      | 1-14 |
| Figure 4-1:  | Location Map of the Agua Rica Project                                   | 4-1  |
| Figure 4-2:  | Mineral Concessions of the Agua Rica Project                            | 4-5  |
| Figure 7-1:  | Location of Farallón Negro Volcanic Complex                             | 7-3  |
| Figure 7-2:  | Regional Geology Map                                                    | 7-4  |
| Figure 7-3:  | Property Area Geology                                                   | 7-8  |
| Figure 7-4:  | Geological Map of the Agua Rica Deposit                                 | 7-9  |
| Figure 7-5:  | Photographs of Main Lithologies                                         | 7-16 |
| Figure 7-6:  | Lithology, 2,800 m                                                      | 7-18 |
| Figure 7-7:  | Lithology, 3,400 m                                                      | 7-19 |
| Figure 7-8:  | Examples of Alteration                                                  | 7-23 |
| Figure 7-9:  | Post-Mineralization Silicification and Decrease in Mineralized Veinlets | 7-24 |
| Figure 7-10: | Schematic Cross-Section Showing Lithology and Types of Mineralization   | 7-30 |
| Figure 7-11: | Lithological Section on 6,969,130 N, Southern Sector                    | 7-31 |
| Figure 7-12: | Lithological Section on 6,969,285 N, Central Sector                     | 7-32 |