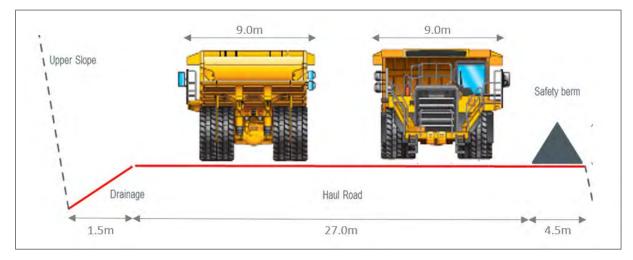

| Figure 14-19:     | Domain 101 Arsenic Variogram                                                 | 14-34 |
|-------------------|------------------------------------------------------------------------------|-------|
| Figure 14-20:     | Contact Plots of Copper by Mineralization Domain                             | 14-35 |
| Figure 14-21:     | Contact Plots of Molybdenum by Mineralization Domain                         | 14-36 |
| Figure 14-22:     | Contact Plots of Gold by Mineralization Domain                               | 14-37 |
| Figure 14-23:     | SW-NE Copper Swath Plot                                                      | 14-47 |
| Figure 14-24:     | E-W Molybdenum Swath Plot                                                    | 14-47 |
| Figure 14-25:     | E-W Gold Swath Plot                                                          | 14-48 |
| Figure 14-26:     | N-S Arsenic Swath Plot                                                       | 14-48 |
| Figure 14-27:     | Estimated Copper in Block Model and Drilling -Cross Section and Plan View    | 14-49 |
| Figure 14-28:     | Estimated Copper in Block Model and Drilling – Cross Sections                | 14-50 |
| Figure 14-29:     | Estimated Gold in Block Model and Drilling – Cross Section and Plan View     | 14-51 |
| Figure 14-30:     | Estimated Gold in Block Model and Drilling – Cross Sections                  | 14-52 |
| Figure 14-31:     | Estimated Molybdenum in Block Model and Drilling – Cross Section and Plan Vi |       |
| Figure 14-32:     | Estimated Molybdenum in Block Model and Drilling – Cross Sections            | 14-54 |
| Figure 14-33:     | Estimated Arsenic in Block Model and Drilling – Cross Section and Plan View  | 14-55 |
| Figure 14-34:     | Estimated Arsenic in Block Model and Drilling – Cross Sections               | 14-56 |
| Figure 15-1: Mini | ng Cost Estimation – WRF Top Down                                            | 15-3  |
| Figure 16-1: Reco | ommended Geotechnical Pits                                                   | 16-2  |
| Figure 16-2: Mini | ng Equipment and Road Profile                                                | 16-3  |
| Figure 16-3: Agua | a Rica Mine Design                                                           | 16-4  |
| Figure 16-4: Agua | a Rica Mine Phase 1                                                          | 16-6  |
| Figure 16-5: Agua | a Rica Mine Phase 2                                                          | 16-7  |
| Figure 16-6: Agua | a Rica Mine Phase 3                                                          | 16-8  |
| Figure 16-7: Agua | a Rica Mine Phase 4                                                          | 16-9  |
| Figure 16-8: Agua | a Rica Mine Phase 5                                                          | 16-10 |
| Figure 16-9: Agua | a Rica Mine Phase 6                                                          | 16-11 |
| Figure 16-10:     | Mining Phase Design – Base Case                                              | 16-12 |
| Figure 16-11:     | Material Movement – By Origin/Destination                                    | 16-15 |
| Figure 16-12:     | Mine Schedule – Benches by Phase                                             | 16-15 |
| Figure 16-13:     | Plant Feed                                                                   | 16-16 |
| Figure 16-14:     | Copper Concentrate Tonnes and Copper Grade                                   | 16-18 |
| Figure 16-15:     | Copper Concentrate Tonnes and Arsenic Grade                                  | 16-18 |
| Figure 16-16:     | Material Movement by Owner/Contractor                                        | 16-20 |
| Figure 16-17:     | Contractor Mine Equipment                                                    | 16-23 |