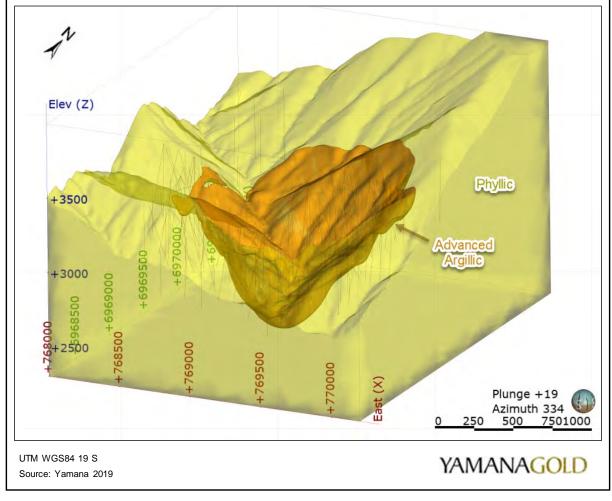

lerance of 50% to ensure model integrity was not compromised by logged intervals less than one metre in length. Alteration solids were created using the same methodology as the lithological model. There are a total of five alteration zones of which two primary alteration types (Phyllic and Advance Argillic) make up the model (Figure 14-2). Numeric codes were assigned to each alteration as presented in Table 14-4.

| Table 14-4:      | <b>Numeric Codes for Alteration</b> |
|------------------|-------------------------------------|
| Yamana Gold Inc. | - Agua Rica Integrated Project      |

| Code | Description       |
|------|-------------------|
| 3    | Phyllic           |
| 4    | Advanced Argillic |
| 10   | No Alteration     |
| 12   | Overburden        |
| -1   | Air               |



Figure 14-2: Alteration Model

#### 14.2.3 Mineralized Zones Model

The mineralization zones model describes the principle mineralogical zones in the Agua Rica deposit. This model has been developed using the same information as the alteration and lithological model. All the solids comprising the mineralization model were constructed using Leapfrog Mining software with drill core data composited into 15 m intervals with a tolerance of 50%. Mineralization zone solids were created

using the same methodology as the lithological model (Figure 14-3). Numeric codes were assigned to each mineralized zone, as presented in Table 14-5.

| Description           |
|-----------------------|
| Leached               |
| Partially Leached     |
| Chalcocite (enriched) |
| Covellite             |
| Pyri