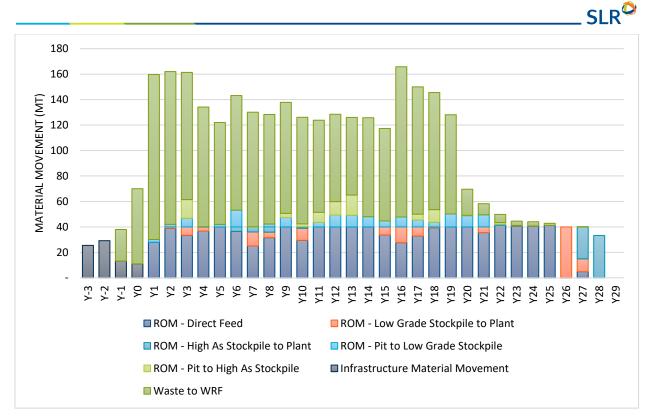

| Figure 14-19:     | Domain 101 Arsenic Variogram                                                 | 14-34 |
|-------------------|------------------------------------------------------------------------------|-------|
| Figure 14-20:     | Contact Plots of Copper by Mineralization Domain                             | 14-35 |
| Figure 14-21:     | Contact Plots of Molybdenum by Mineralization Domain                         | 14-36 |
| Figure 14-22:     | Contact Plots of Gold by Mineralization Domain                               | 14-37 |
| Figure 14-23:     | SW-NE Copper Swath Plot                                                      | 14-47 |
| Figure 14-24:     | E-W Molybdenum Swath Plot                                                    | 14-47 |
| Figure 14-25:     | E-W Gold Swath Plot                                                          | 14-48 |
| Figure 14-26:     | N-S Arsenic Swath Plot                                                       | 14-48 |
| Figure 14-27:     | Estimated Copper in Block Model and Drilling -Cross Section and Plan View    | 14-49 |
| Figure 14-28:     | Estimated Copper in Block Model and Drilling – Cross Sections                | 14-50 |
| Figure 14-29:     | Estimated Gold in Block Model and Drilling – Cross Section and Plan View     | 14-51 |
| Figure 14-30:     | Estimated Gold in Block Model and Drilling – Cross Sections                  | 14-52 |
| Figure 14-31:     | Estimated Molybdenum in Block Model and Drilling – Cross Section and Plan Vi |       |
| Figure 14-32:     | Estimated Molybdenum in Block Model and Drilling – Cross Sections            | 14-54 |
| Figure 14-33:     | Estimated Arsenic in Block Model and Drilling – Cross Section and Plan View  | 14-55 |
| Figure 14-34:     | Estimated Arsenic in Block Model and Drilling – Cross Sections               | 14-56 |
| Figure 15-1: Mini | ng Cost Estimation – WRF Top Down                                            | 15-3  |
| Figure 16-1: Reco | ommended Geotechnical Pits                                                   | 16-2  |
| Figure 16-2: Mini | ng Equipment and Road Profile                                                | 16-3  |
| Figure 16-3: Agua | a Rica Mine Design                                                           | 16-4  |
| Figure 16-4: Agua | a Rica Mine Phase 1                                                          | 16-6  |
| Figure 16-5: Agua | a Rica Mine Phase 2                                                          | 16-7  |
| Figure 16-6: Agua | a Rica Mine Phase 3                                                          | 16-8  |
| Figure 16-7: Agua | a Rica Mine Phase 4                                                          | 16-9  |
| Figure 16-8: Agua | a Rica Mine Phase 5                                                          | 16-10 |
| Figure 16-9: Agua | a Rica Mine Phase 6                                                          | 16-11 |
| Figure 16-10:     | Mining Phase Design – Base Case                                              | 16-12 |
| Figure 16-11:     | Material Movement – By Origin/Destination                                    | 16-15 |
| Figure 16-12:     | Mine Schedule – Benches by Phase                                             | 16-15 |
| Figure 16-13:     | Plant Feed                                                                   | 16-16 |
| Figure 16-14:     | Copper Concentrate Tonnes and Copper Grade                                   | 16-18 |
| Figure 16-15:     | Copper Concentrate Tonnes and Arsenic Grade                                  | 16-18 |
| Figure 16-16:     | Material Movement by Owner/Contractor                                        | 16-20 |
| Figure 16-17:     | Contractor Mine Equipment                                                    | 16-23 |