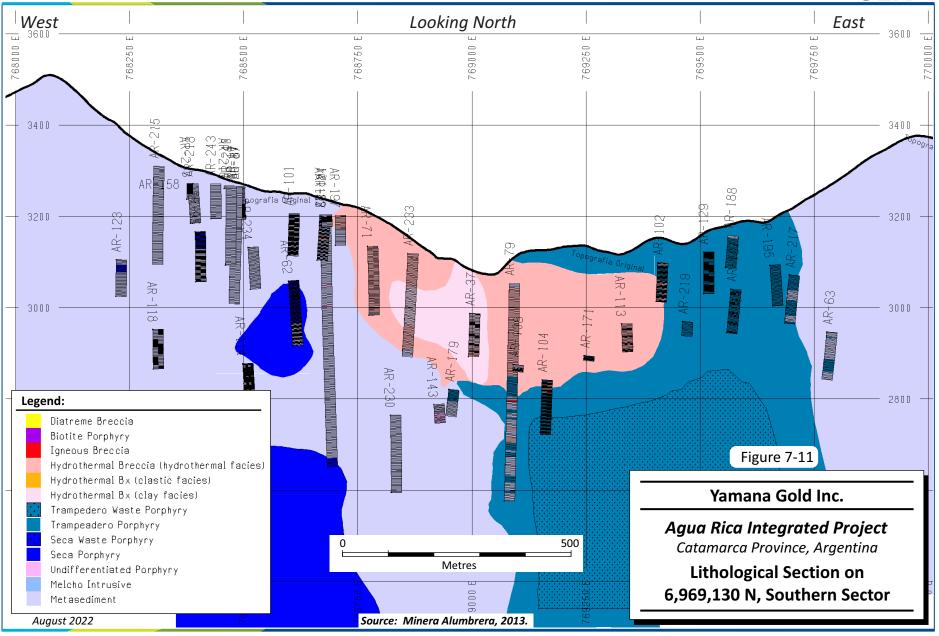

### **FIGURES**

| Figure 1-1:  | After-Tax NPV Sensitivity Analysis                                      | 1-12 |
|--------------|-------------------------------------------------------------------------|------|
| Figure 1-2:  | After-Tax IRR Sensitivity Analysis                                      | 1-14 |
| Figure 4-1:  | Location Map of the Agua Rica Project                                   | 4-1  |
| Figure 4-2:  | Mineral Concessions of the Agua Rica Project                            | 4-5  |
| Figure 7-1:  | Location of Farallón Negro Volcanic Complex                             | 7-3  |
| Figure 7-2:  | Regional Geology Map                                                    | 7-4  |
| Figure 7-3:  | Property Area Geology                                                   | 7-8  |
| Figure 7-4:  | Geological Map of the Agua Rica Deposit                                 | 7-9  |
| Figure 7-5:  | Photographs of Main Lithologies                                         | 7-16 |
| Figure 7-6:  | Lithology, 2,800 m                                                      | 7-18 |
| Figure 7-7:  | Lithology, 3,400 m                                                      | 7-19 |
| Figure 7-8:  | Examples of Alteration                                                  | 7-23 |
| Figure 7-9:  | Post-Mineralization Silicification and Decrease in Mineralized Veinlets | 7-24 |
| Figure 7-10: | Schematic Cross-Section Showing Lithology and Types of Mineralization   | 7-30 |
| Figure 7-11: | Lithological Section on 6,969,130 N, Southern Sector                    | 7-31 |
| Figure 7-12: | Lithological Section on 6,969,285 N, Central Sector                     | 7-32 |