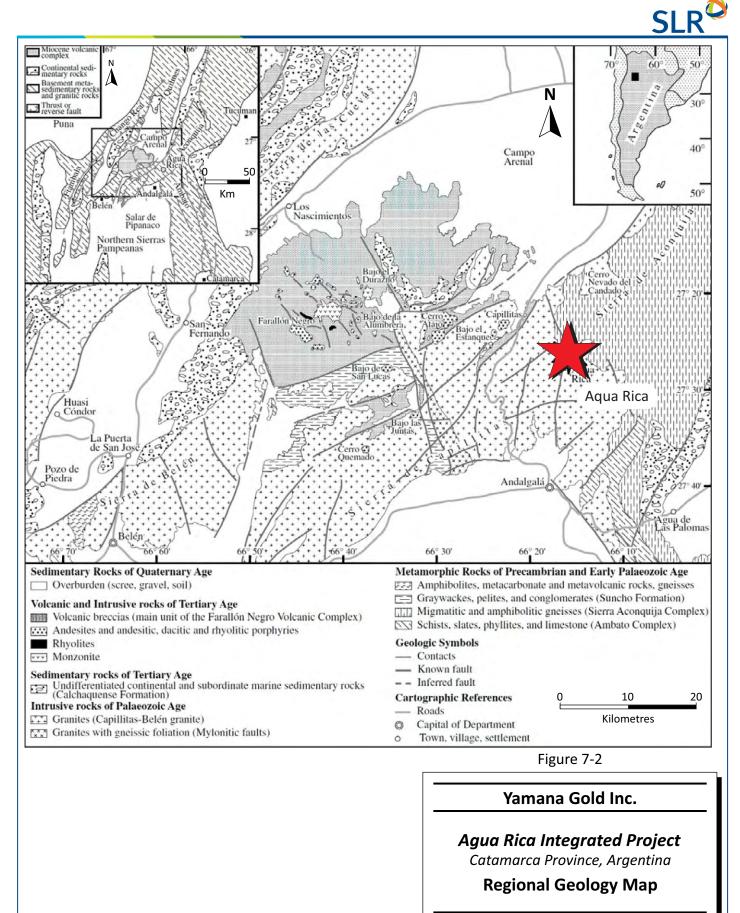

### **FIGURES**

| Figure 1-1:  | After-Tax NPV Sensitivity Analysis                                      | 1-12 |
|--------------|-------------------------------------------------------------------------|------|
| Figure 1-2:  | After-Tax IRR Sensitivity Analysis                                      | 1-14 |
| Figure 4-1:  | Location Map of the Agua Rica Project                                   | 4-1  |
| Figure 4-2:  | Mineral Concessions of the Agua Rica Project                            | 4-5  |
| Figure 7-1:  | Location of Farallón Negro Volcanic Complex                             | 7-3  |
| Figure 7-2:  | Regional Geology Map                                                    | 7-4  |
| Figure 7-3:  | Property Area Geology                                                   | 7-8  |
| Figure 7-4:  | Geological Map of the Agua Rica Deposit                                 | 7-9  |
| Figure 7-5:  | Photographs of Main Lithologies                                         | 7-16 |
| Figure 7-6:  | Lithology, 2,800 m                                                      | 7-18 |
| Figure 7-7:  | Lithology, 3,400 m                                                      | 7-19 |
| Figure 7-8:  | Examples of Alteration                                                  | 7-23 |
| Figure 7-9:  | Post-Mineralization Silicification and Decrease in Mineralized Veinlets | 7-24 |
| Figure 7-10: | Schematic Cross-Section Showing Lithology and Types of Mineralization   | 7-30 |
| Figure 7-11: | Lithological Section on 6,969,130 N, Southern Sector                    | 7-31 |
| Figure 7-12: | Lithological Section on 6,969,285 N, Central Sector                     | 7-32 |