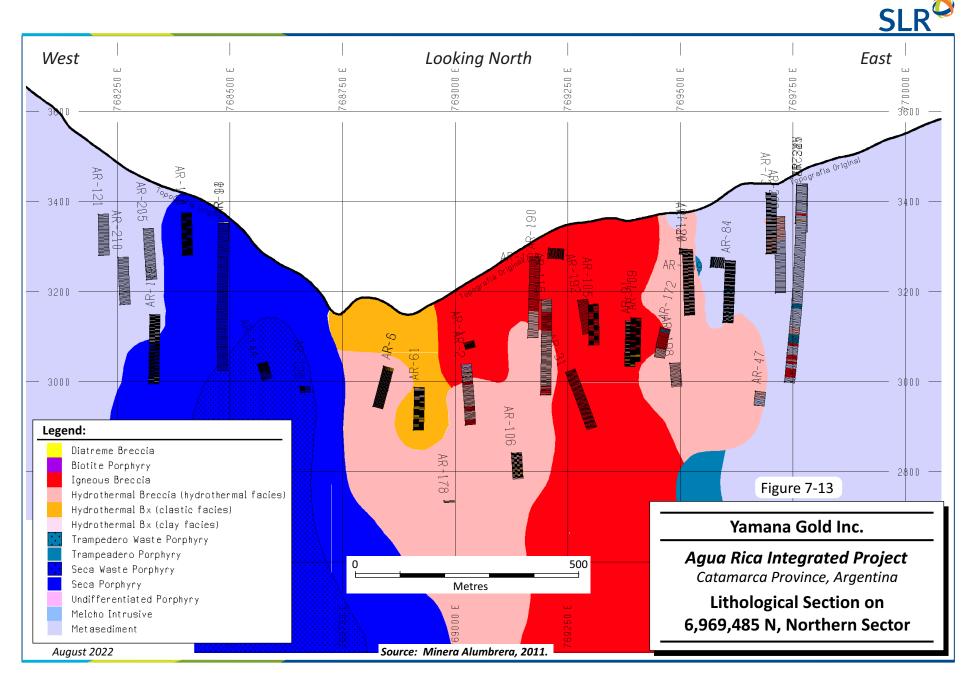

| Figure 7-13:                                                                                                 | Lithological Section on 6,969,485 N, Northern Sector7-33                                                                                                                                                                                                                                                                                                                                                                                                                                                                                                                                                                                                                                                                                                                                                                                                                                                                                                                                       |
|--------------------------------------------------------------------------------------------------------------|------------------------------------------------------------------------------------------------------------------------------------------------------------------------------------------------------------------------------------------------------------------------------------------------------------------------------------------------------------------------------------------------------------------------------------------------------------------------------------------------------------------------------------------------------------------------------------------------------------------------------------------------------------------------------------------------------------------------------------------------------------------------------------------------------------------------------------------------------------------------------------------------------------------------------------------------------------------------------------------------|
| Figure 8-1:                                                                                                  | Tectonic Setting for Magmatic Arcs8-2                                                                                                                                                                                                                                                                                                                                                                                                                                                                                                                                                                                                                                                                                                                                                                                                                                                                                                                                                          |
| Figure 8-2:                                                                                                  | Idealized Porphyry Alteration (Left) and Mineralization (Right)8-3                                                                                                                                                                                                                                                                                                                                                                                                                                                                                                                                                                                                                                                                                                                                                                                                                                                                                                                             |
| Figure 8-3:                                                                                                  | Schematic Setting for Porphyry-Epithermal Deposits8-5                                                                                                                                                                                                                                                                                                                                                                                                                                                                                                                                                                                                                                                                                                                                                                                                                                                                                                                                          |
| Figure 8-4:                                                                                                  | Schematic Depiction of Porphyry-Epithermal Alteration8-6                                                                                                                                                                                                                                                                                                                                                                                                                                                                                                                                                                                                                                                                                                                                                                                                                                                                                                                                       |
| Figure 10-1:                                                                                                 | Drilling Informing Mineral Resource Model10-2                                                                                                                                                                                                                                                                                                                                                                                                                                                                                                                                                                                                                                                                                                                                                                                                                                                                                                                                                  |
| Figure 10-2:                                                                                                 | Differences Between Maximum and Minimum Values of Azimuth and Dip10-6                                                                                                                                                                                                                                                                                                                                                                                                                                                                                                                                                                                                                                                                                                                                                                                                                                                                                                                          |
| Figure 13-1:                                                                                                 | Spatial Distribution of Comminution Samples13-10                                                                                                                                                                                                                                                                                                                                                                                                                                                                                                                                                                                                                                                                                                                                                                                                                                                                                                                                               |
| Figure 14-1:                                                                                                 | Lithology Model                                                                                                                                                                                                                                                                                                                                                                                                                                                                                                                                                                                                                                                                                                                                                                                                                                                                                                                                                                                |
| Figure 14-2:                                                                                                 | Alteration Model14-6                                                                                                                                                                                                                                                                                                                                                                                                                                                                                                                                                                                                                                                                                                                                                                                                                                                                                                                                                                           |
| Figure 14-3:                                                                                                 | Mineralization Model14-7                                                                                                                                                                                                                                                                                                                                                                                                                                                                                                                                                                                                                                                                                                                                                                                                                                                                                                                                                                       |
| Figure 14-4:                                                                                                 | Descriptive Statistics and Box Plot for Copper by Lithology (Two Metre Sample Length) .14-8                                                                                                                                                                                                                                                                                                                                                                                                                                                                                                                                                                                                                                                                                                                                                                                                                                                                                                    |
| Figure 14-5:                                                                                                 | Descriptive Statistics and Box Plot for Copper by Alteration Type (Two Metre Sample Length)                                                                                                                                                                                                                                                                                                                                                                                                                                                                                                                                                                                                                                                                                                                                                                                                                                                                                                    |
| Figure 14-6:                                                                                                 | Descriptive Statistics and Box Plot for Copper by Mineralized Zone (Two Metre Sample Length)                                                                                                                                                                                                                                                                                                                                                                                                                                                                                                                                                                                                                                                                                                                                                                                                                                                                                                   |
| Figure 14-7:                                                                                                 | Descriptive Statistics and Box Plot for Molybdenum by Lithology (Two Metre Sample<br>Length)                                                                                                                                                                                                                                                                                                                                                                                                                                                                                                                                                                                                                                                                                                                                                                                                                                                                                                   |
|                                                                                                              |                                                                                                                                                                                                                                                                                                                                                                                                                                                                                                                                                                                                                                                                                                                                                                                                                                                                                                                                                                                                |
| Figure 14-8:                                                                                                 | Descriptive Statistics and Box Plot for Molybdenum by Alteration (Two Metre Sample<br>Length)                                                                                                                                                                                                                                                                                                                                                                                                                                                                                                                                                                                                                                                                                                                                                                                                                                                                                                  |
| -                                                                                                            | Descriptive Statistics and Box Plot for Molybdenum by Alteration (Two Metre Sample                                                                                                                                                                                                                                                                                                                                                                                                                                                                                                                                                                                                                                                                                                                                                                                                                                                                                                             |
| -                                                                                                            | Descriptive Statistics and Box Plot for Molybdenum by Alteration (Two Metre Sample<br>Length)                                                                                                                                                                                                                                                                                                                                                                                                                                                                                                                                                                                                                                                                                                                                                                                                                                                                                                  |
| Figure 14-9:                                                                                                 | Descriptive Statistics and Box Plot for Molybdenum by Alteration (Two Metre Sample<br>Length)                                                                                                                                                                                                                                                                                                                                                                                                                                                                                                                                                                                                                                                                                                                                                                                                                                                                                                  |
| Figure 14-9:<br>Figure 14-10                                                                                 | Descriptive Statistics and Box Plot for Molybdenum by Alteration (Two Metre Sample Length)       14-12         Descriptive Statistics and Box Plot for Molybdenum by Mineralized Zone (Two Metre Sample Length)       14-13         :       Descriptive Statistics and Box Plot for Gold by Lithology (Two Metre Sample Length)         :       Descriptive Statistics and Box Plot for Gold by Alteration Zone (Two Metre Sample Length)         :       14-14         :       Descriptive Statistics and Box Plot for Gold by Alteration Zone (Two Metre Sample Length)         :       14-14                                                                                                                                                                                                                                                                                                                                                                                                |
| Figure 14-9:<br>Figure 14-10<br>Figure 14-11                                                                 | Descriptive Statistics and Box Plot for Molybdenum by Alteration (Two Metre Sample Length)       14-12         Descriptive Statistics and Box Plot for Molybdenum by Mineralized Zone (Two Metre Sample Length)       14-13         :       Descriptive Statistics and Box Plot for Gold by Lithology (Two Metre Sample Length)         :       Descriptive Statistics and Box Plot for Gold by Alteration Zone (Two Metre Sample Length)         :       Descriptive Statistics and Box Plot for Gold by Alteration Zone (Two Metre Sample Length)         :       Descriptive Statistics and Box Plot for Gold by Alteration Zone (Two Metre Sample Length)         :       Descriptive Statistics and Box Plot for Gold by Mineralized Zone (Two Metre Sample Length)         :       Descriptive Statistics and Box Plot for Gold by Mineralized Zone (Two Metre Sample Length)         :       Descriptive Statistics and Box Plot for Gold by Mineralized Zone (Two Metre Sample Length) |
| Figure 14-9:<br>Figure 14-10<br>Figure 14-11<br>Figure 14-12                                                 | Descriptive Statistics and Box Plot for Molybdenum by Alteration (Two Metre Sample Length)       14-12         Descriptive Statistics and Box Plot for Molybdenum by Mineralized Zone (Two Metre Sample Length)       14-13         :       Descriptive Statistics and Box Plot for Gold by Lithology (Two Metre Sample Length)       14-14         :       Descriptive Statistics and Box Plot for Gold by Alteration Zone (Two Metre Sample Length)       14-15         :       Descriptive Statistics and Box Plot for Gold by Mineralized Zone (Two Metre Sample Length)       14-15         :       Descriptive Statistics and Box Plot for Gold by Mineralized Zone (Two Metre Sample Length)       14-16         :       Descriptive Statistics and Box Plot for Arsenic by Lithology (Two Metre Sample Length)       14-16         :       Descriptive Statistics and Box Plot for Arsenic by Lithology (Two Metre Sample Length)       14-16                                          |
| Figure 14-9:<br>Figure 14-10<br>Figure 14-11<br>Figure 14-12<br>Figure 14-13                                 | Descriptive Statistics and Box Plot for Molybdenum by Alteration (Two Metre Sample<br>Length)                                                                                                                                                                                                                                                                                                                                                                                                                                                                                                                                                                                                                                                                                                                                                                                                                                                                                                  |
| Figure 14-9:<br>Figure 14-10<br>Figure 14-11<br>Figure 14-12<br>Figure 14-13<br>Figure 14-14                 | Descriptive Statistics and Box Plot for Molybdenum by Alteration (Two Metre Sample<br>Length)                                                                                                                                                                                                                                                                                                                                                                                                                                                                                                                                                                                                                                                                                                                                                                                                                                                                                                  |
| Figure 14-9:<br>Figure 14-10<br>Figure 14-11<br>Figure 14-12<br>Figure 14-13<br>Figure 14-14<br>Figure 14-15 | Descriptive Statistics and Box Plot for Molybdenum by Alteration (Two Metre Sample<br>Length)                                                                                                                                                                                                                                                                                                                                                                                                                                                                                                                                                                                                                                                                                                                                                                                                                                                                                                  |