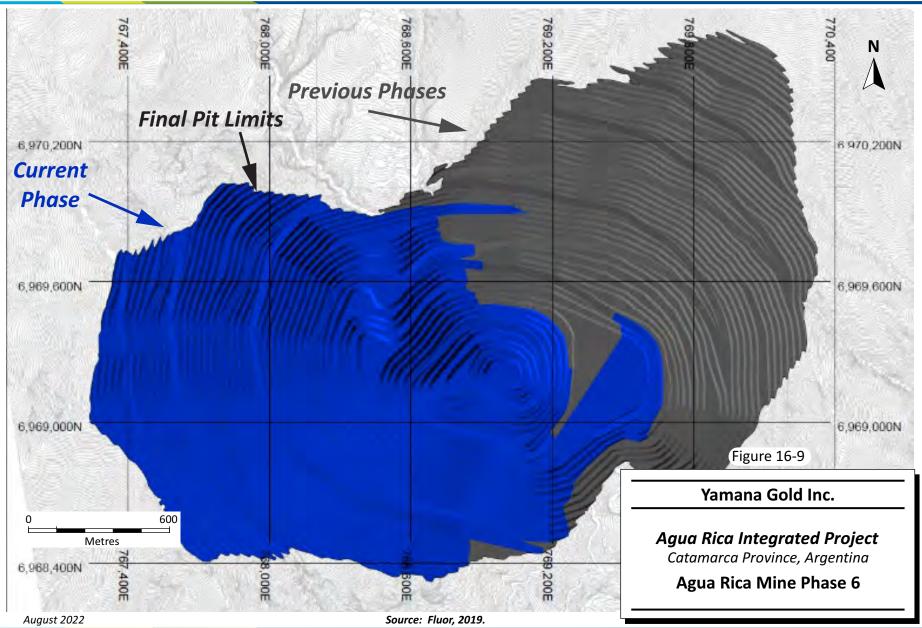

| Figure 14-19:     | Domain 101 Arsenic Variogram                                                 | 14-34 |
|-------------------|------------------------------------------------------------------------------|-------|
| Figure 14-20:     | Contact Plots of Copper by Mineralization Domain                             | 14-35 |
| Figure 14-21:     | Contact Plots of Molybdenum by Mineralization Domain                         | 14-36 |
| Figure 14-22:     | Contact Plots of Gold by Mineralization Domain                               | 14-37 |
| Figure 14-23:     | SW-NE Copper Swath Plot                                                      | 14-47 |
| Figure 14-24:     | E-W Molybdenum Swath Plot                                                    | 14-47 |
| Figure 14-25:     | E-W Gold Swath Plot                                                          | 14-48 |
| Figure 14-26:     | N-S Arsenic Swath Plot                                                       | 14-48 |
| Figure 14-27:     | Estimated Copper in Block Model and Drilling -Cross Section and Plan View    | 14-49 |
| Figure 14-28:     | Estimated Copper in Block Model and Drilling – Cross Sections                | 14-50 |
| Figure 14-29:     | Estimated Gold in Block Model and Drilling – Cross Section and Plan View     | 14-51 |
| Figure 14-30:     | Estimated Gold in Block Model and Drilling – Cross Sections                  | 14-52 |
| Figure 14-31:     | Estimated Molybdenum in Block Model and Drilling – Cross Section and Plan Vi |       |
| Figure 14-32:     | Estimated Molybdenum in Block Model and Drilling – Cross Sections            | 14-54 |
| Figure 14-33:     | Estimated Arsenic in Block Model and Drilling – Cross Section and Plan View  | 14-55 |
| Figure 14-34:     | Estimated Arsenic in Block Model and Drilling – Cross Sections               | 14-56 |
| Figure 15-1: Mini | ng Cost Estimation – WRF Top Down                                            | 15-3  |
| Figure 16-1: Reco | ommended Geotechnical Pits                                                   | 16-2  |
| Figure 16-2: Mini | ng Equipment and Road Profile                                                | 16-3  |
| Figure 16-3: Agua | a Rica Mine Design                                                           | 16-4  |
| Figure 16-4: Agua | a Rica Mine Phase 1                                                          | 16-6  |
| Figure 16-5: Agua | a Rica Mine Phase 2                                                          | 16-7  |
| Figure 16-6: Agua | a Rica Mine Phase 3                                                          | 16-8  |
| Figure 16-7: Agua | a Rica Mine Phase 4                                                          | 16-9  |
| Figure 16-8: Agua | a Rica Mine Phase 5                                                          | 16-10 |
| Figure 16-9: Agua | a Rica Mine Phase 6                                                          | 16-11 |
| Figure 16-10:     | Mining Phase Design – Base Case                                              | 16-12 |
| Figure 16-11:     | Material Movement – By Origin/Destination                                    | 16-15 |
| Figure 16-12:     | Mine Schedule – Benches by Phase                                             | 16-15 |
| Figure 16-13:     | Plant Feed                                                                   | 16-16 |
| Figure 16-14:     | Copper Concentrate Tonnes and Copper Grade                                   | 16-18 |
| Figure 16-15:     | Copper Concentrate Tonnes and Arsenic Grade                                  | 16-18 |
| Figure 16-16:     | Material Movement by Owner/Contractor                                        | 16-20 |
| Figure 16-17:     | Contractor Mine Equipment                                                    | 16-23 |