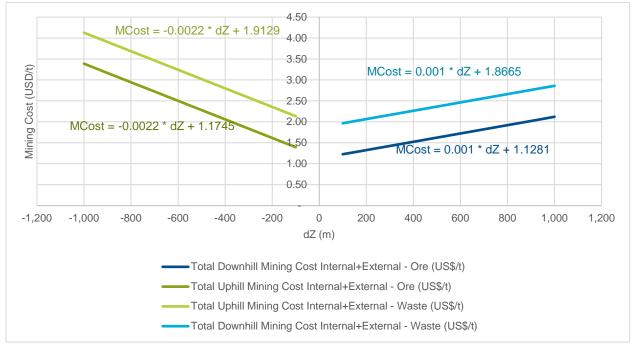

| Figure 14-19:     | Domain 101 Arsenic Variogram                                                 | 14-34 |
|-------------------|------------------------------------------------------------------------------|-------|
| Figure 14-20:     | Contact Plots of Copper by Mineralization Domain                             | 14-35 |
| Figure 14-21:     | Contact Plots of Molybdenum by Mineralization Domain                         | 14-36 |
| Figure 14-22:     | Contact Plots of Gold by Mineralization Domain                               | 14-37 |
| Figure 14-23:     | SW-NE Copper Swath Plot                                                      | 14-47 |
| Figure 14-24:     | E-W Molybdenum Swath Plot                                                    | 14-47 |
| Figure 14-25:     | E-W Gold Swath Plot                                                          | 14-48 |
| Figure 14-26:     | N-S Arsenic Swath Plot                                                       | 14-48 |
| Figure 14-27:     | Estimated Copper in Block Model and Drilling -Cross Section and Plan View    | 14-49 |
| Figure 14-28:     | Estimated Copper in Block Model and Drilling – Cross Sections                | 14-50 |
| Figure 14-29:     | Estimated Gold in Block Model and Drilling – Cross Section and Plan View     | 14-51 |
| Figure 14-30:     | Estimated Gold in Block Model and Drilling – Cross Sections                  | 14-52 |
| Figure 14-31:     | Estimated Molybdenum in Block Model and Drilling – Cross Section and Plan Vi |       |
| Figure 14-32:     | Estimated Molybdenum in Block Model and Drilling – Cross Sections            | 14-54 |
| Figure 14-33:     | Estimated Arsenic in Block Model and Drilling – Cross Section and Plan View  | 14-55 |
| Figure 14-34:     | Estimated Arsenic in Block Model and Drilling – Cross Sections               | 14-56 |
| Figure 15-1: Mini | ng Cost Estimation – WRF Top Down                                            | 15-3  |
| Figure 16-1: Reco | ommended Geotechnical Pits                                                   | 16-2  |
| Figure 16-2: Mini | ng Equipment and Road Profile                                                | 16-3  |
| Figure 16-3: Agua | a Rica Mine Design                                                           | 16-4  |
| Figure 16-4: Agua | a Rica Mine Phase 1                                                          | 16-6  |
| Figure 16-5: Agua | a Rica Mine Phase 2                                                          | 16-7  |
| Figure 16-6: Agua | a Rica Mine Phase 3                                                          | 16-8  |
| Figure 16-7: Agua | a Rica Mine Phase 4                                                          | 16-9  |
| Figure 16-8: Agua | a Rica Mine Phase 5                                                          | 16-10 |
| Figure 16-9: Agua | a Rica Mine Phase 6                                                          | 16-11 |
| Figure 16-10:     | Mining Phase Design – Base Case                                              | 16-12 |
| Figure 16-11:     | Material Movement – By Origin/Destination                                    | 16-15 |
| Figure 16-12:     | Mine Schedule – Benches by Phase                                             | 16-15 |
| Figure 16-13:     | Plant Feed                                                                   | 16-16 |
| Figure 16-14:     | Copper Concentrate Tonnes and Copper Grade                                   | 16-18 |
| Figure 16-15:     | Copper Concentrate Tonnes and Arsenic Grade                                  | 16-18 |
| Figure 16-16:     | Material Movement by Owner/Contractor                                        | 16-20 |
| Figure 16-17:     | Contractor Mine Equipment                                                    | 16-23 |