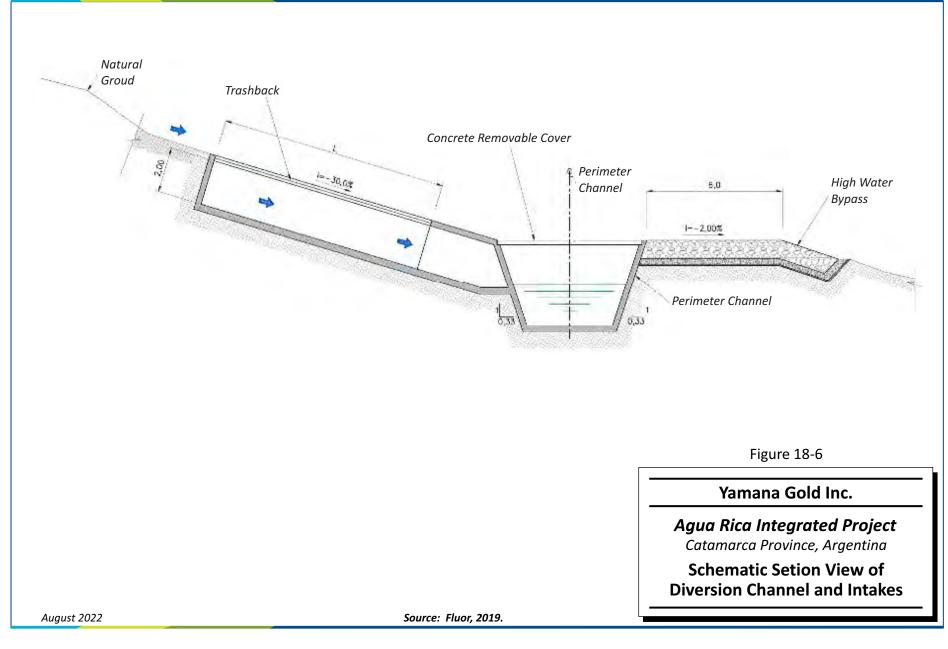

### **FIGURES**

| Figure 1-1:  | After-Tax NPV Sensitivity Analysis                                      | 1-12 |
|--------------|-------------------------------------------------------------------------|------|
| Figure 1-2:  | After-Tax IRR Sensitivity Analysis                                      | 1-14 |
| Figure 4-1:  | Location Map of the Agua Rica Project                                   | 4-1  |
| Figure 4-2:  | Mineral Concessions of the Agua Rica Project                            | 4-5  |
| Figure 7-1:  | Location of Farallón Negro Volcanic Complex                             | 7-3  |
| Figure 7-2:  | Regional Geology Map                                                    | 7-4  |
| Figure 7-3:  | Property Area Geology                                                   | 7-8  |
| Figure 7-4:  | Geological Map of the Agua Rica Deposit                                 | 7-9  |
| Figure 7-5:  | Photographs of Main Lithologies                                         | 7-16 |
| Figure 7-6:  | Lithology, 2,800 m                                                      | 7-18 |
| Figure 7-7:  | Lithology, 3,400 m                                                      | 7-19 |
| Figure 7-8:  | Examples of Alteration                                                  | 7-23 |
| Figure 7-9:  | Post-Mineralization Silicification and Decrease in Mineralized Veinlets | 7-24 |
| Figure 7-10: | Schematic Cross-Section Showing Lithology and Types of Mineralization   | 7-30 |
| Figure 7-11: | Lithological Section on 6,969,130 N, Southern Sector                    | 7-31 |
| Figure 7-12: | Lithological Section on 6,969,285 N, Central Sector                     | 7-32 |

| Figure 7-13:                                                                                                 | Lithological Section on 6,969,485 N, Northern Sector7-33                                                                                                                                                                                                                                                                                                                                                                                                                                                                                                                                                                                                                                                                                                                                                                                                                                                                                                                                       |
|--------------------------------------------------------------------------------------------------------------|------------------------------------------------------------------------------------------------------------------------------------------------------------------------------------------------------------------------------------------------------------------------------------------------------------------------------------------------------------------------------------------------------------------------------------------------------------------------------------------------------------------------------------------------------------------------------------------------------------------------------------------------------------------------------------------------------------------------------------------------------------------------------------------------------------------------------------------------------------------------------------------------------------------------------------------------------------------------------------------------|
| Figure 8-1:                                                                                                  | Tectonic Setting for Magmatic Arcs8-2                                                                                                                                                                                                                                                                                                                                                                                                                                                                                                                                                                                                                                                                                                                                                                                                                                                                                                                                                          |
| Figure 8-2:                                                                                                  | Idealized Porphyry Alteration (Left) and Mineralization (Right)8-3                                                                                                                                                                                                                                                                                                                                                                                                                                                                                                                                                                                                                                                                                                                                                                                                                                                                                                                             |
| Figure 8-3:                                                                                                  | Schematic Setting for Porphyry-Epithermal Deposits8-5                                                                                                                                                                                                                                                                                                                                                                                                                                                                                                                                                                                                                                                                                                                                                                                                                                                                                                                                          |
| Figure 8-4:                                                                                                  | Schematic Depiction of Porphyry-Epithermal Alteration8-6                                                                                                                                                                                                                                                                                                                                                                                                                                                                                                                                                                                                                                                                                                                                                                                                                                                                                                                                       |
| Figure 10-1:                                                                                                 | Drilling Informing Mineral Resource Model10-2                                                                                                                                                                                                                                                                                                                                                                                                                                                                                                                                                                                                                                                                                                                                                                                                                                                                                                                                                  |
| Figure 10-2:                                                                                                 | Differences Between Maximum and Minimum Values of Azimuth and Dip10-6                                                                                                                                                                                                                                                                                                                                                                                                                                                                                                                                                                                                                                                                                                                                                                                                                                                                                                                          |
| Figure 13-1:                                                                                                 | Spatial Distribution of Comminution Samples13-10                                                                                                                                                                                                                                                                                                                                                                                                                                                                                                                                                                                                                                                                                                                                                                                                                                                                                                                                               |
| Figure 14-1:                                                                                                 | Lithology Model                                                                                                                                                                                                                                                                                                                                                                                                                                                                                                                                                                                                                                                                                                                                                                                                                                                                                                                                                                                |
| Figure 14-2:                                                                                                 | Alteration Model14-6                                                                                                                                                                                                                                                                                                                                                                                                                                                                                                                                                                                                                                                                                                                                                                                                                                                                                                                                                                           |
| Figure 14-3:                                                                                                 | Mineralization Model14-7                                                                                                                                                                                                                                                                                                                                                                                                                                                                                                                                                                                                                                                                                                                                                                                                                                                                                                                                                                       |
| Figure 14-4:                                                                                                 | Descriptive Statistics and Box Plot for Copper by Lithology (Two Metre Sample Length) .14-8                                                                                                                                                                                                                                                                                                                                                                                                                                                                                                                                                                                                                                                                                                                                                                                                                                                                                                    |
| Figure 14-5:                                                                                                 | Descriptive Statistics and Box Plot for Copper by Alteration Type (Two Metre Sample Length)                                                                                                                                                                                                                                                                                                                                                                                                                                                                                                                                                                                                                                                                                                                                                                                                                                                                                                    |
| Figure 14-6:                                                                                                 | Descriptive Statistics and Box Plot for Copper by Mineralized Zone (Two Metre Sample Length)                                                                                                                                                                                                                                                                                                                                                                                                                                                                                                                                                                                                                                                                                                                                                                                                                                                                                                   |
| Figure 14-7:                                                                                                 | Descriptive Statistics and Box Plot for Molybdenum by Lithology (Two Metre Sample<br>Length)                                                                                                                                                                                                                                                                                                                                                                                                                                                                                                                                                                                                                                                                                                                                                                                                                                                                                                   |
|                                                                                                              |                                                                                                                                                                                                                                                                                                                                                                                                                                                                                                                                                                                                                                                                                                                                                                                                                                                                                                                                                                                                |
| Figure 14-8:                                                                                                 | Descriptive Statistics and Box Plot for Molybdenum by Alteration (Two Metre Sample<br>Length)                                                                                                                                                                                                                                                                                                                                                                                                                                                                                                                                                                                                                                                                                                                                                                                                                                                                                                  |
| -                                                                                                            | Descriptive Statistics and Box Plot for Molybdenum by Alteration (Two Metre Sample                                                                                                                                                                                                                                                                                                                                                                                                                                                                                                                                                                                                                                                                                                                                                                                                                                                                                                             |
| -                                                                                                            | Descriptive Statistics and Box Plot for Molybdenum by Alteration (Two Metre Sample<br>Length)                                                                                                                                                                                                                                                                                                                                                                                                                                                                                                                                                                                                                                                                                                                                                                                                                                                                                                  |
| Figure 14-9:                                                                                                 | Descriptive Statistics and Box Plot for Molybdenum by Alteration (Two Metre Sample<br>Length)                                                                                                                                                                                                                                                                                                                                                                                                                                                                                                                                                                                                                                                                                                                                                                                                                                                                                                  |
| Figure 14-9:<br>Figure 14-10                                                                                 | Descriptive Statistics and Box Plot for Molybdenum by Alteration (Two Metre Sample Length)       14-12         Descriptive Statistics and Box Plot for Molybdenum by Mineralized Zone (Two Metre Sample Length)       14-13         :       Descriptive Statistics and Box Plot for Gold by Lithology (Two Metre Sample Length)         :       Descriptive Statistics and Box Plot for Gold by Alteration Zone (Two Metre Sample Length)         :       14-14         :       Descriptive Statistics and Box Plot for Gold by Alteration Zone (Two Metre Sample Length)         :       14-14                                                                                                                                                                                                                                                                                                                                                                                                |
| Figure 14-9:<br>Figure 14-10<br>Figure 14-11                                                                 | Descriptive Statistics and Box Plot for Molybdenum by Alteration (Two Metre Sample Length)       14-12         Descriptive Statistics and Box Plot for Molybdenum by Mineralized Zone (Two Metre Sample Length)       14-13         :       Descriptive Statistics and Box Plot for Gold by Lithology (Two Metre Sample Length)         :       Descriptive Statistics and Box Plot for Gold by Alteration Zone (Two Metre Sample Length)         :       Descriptive Statistics and Box Plot for Gold by Alteration Zone (Two Metre Sample Length)         :       Descriptive Statistics and Box Plot for Gold by Alteration Zone (Two Metre Sample Length)         :       Descriptive Statistics and Box Plot for Gold by Mineralized Zone (Two Metre Sample Length)         :       Descriptive Statistics and Box Plot for Gold by Mineralized Zone (Two Metre Sample Length)         :       Descriptive Statistics and Box Plot for Gold by Mineralized Zone (Two Metre Sample Length) |
| Figure 14-9:<br>Figure 14-10<br>Figure 14-11<br>Figure 14-12                                                 | Descriptive Statistics and Box Plot for Molybdenum by Alteration (Two Metre Sample Length)       14-12         Descriptive Statistics and Box Plot for Molybdenum by Mineralized Zone (Two Metre Sample Length)       14-13         :       Descriptive Statistics and Box Plot for Gold by Lithology (Two Metre Sample Length)       14-14         :       Descriptive Statistics and Box Plot for Gold by Alteration Zone (Two Metre Sample Length)       14-15         :       Descriptive Statistics and Box Plot for Gold by Mineralized Zone (Two Metre Sample Length)       14-15         :       Descriptive Statistics and Box Plot for Gold by Mineralized Zone (Two Metre Sample Length)       14-16         :       Descriptive Statistics and Box Plot for Arsenic by Lithology (Two Metre Sample Length)       14-16         :       Descriptive Statistics and Box Plot for Arsenic by Lithology (Two Metre Sample Length)       14-16                                          |
| Figure 14-9:<br>Figure 14-10<br>Figure 14-11<br>Figure 14-12<br>Figure 14-13                                 | Descriptive Statistics and Box Plot for Molybdenum by Alteration (Two Metre Sample<br>Length)                                                                                                                                                                                                                                                                                                                                                                                                                                                                                                                                                                                                                                                                                                                                                                                                                                                                                                  |
| Figure 14-9:<br>Figure 14-10<br>Figure 14-11<br>Figure 14-12<br>Figure 14-13<br>Figure 14-14                 | Descriptive Statistics and Box Plot for Molybdenum by Alteration (Two Metre Sample<br>Length)                                                                                                                                                                                                                                                                                                                                                                                                                                                                                                                                                                                                                                                                                                                                                                                                                                                                                                  |
| Figure 14-9:<br>Figure 14-10<br>Figure 14-11<br>Figure 14-12<br>Figure 14-13<br>Figure 14-14<br>Figure 14-15 | Descriptive Statistics and Box Plot for Molybdenum by Alteration (Two Metre Sample<br>Length)                                                                                                                                                                                                                                                                                                                                                                                                                                                                                                                                                                                                                                                                                                                                                                                                                                                                                                  |