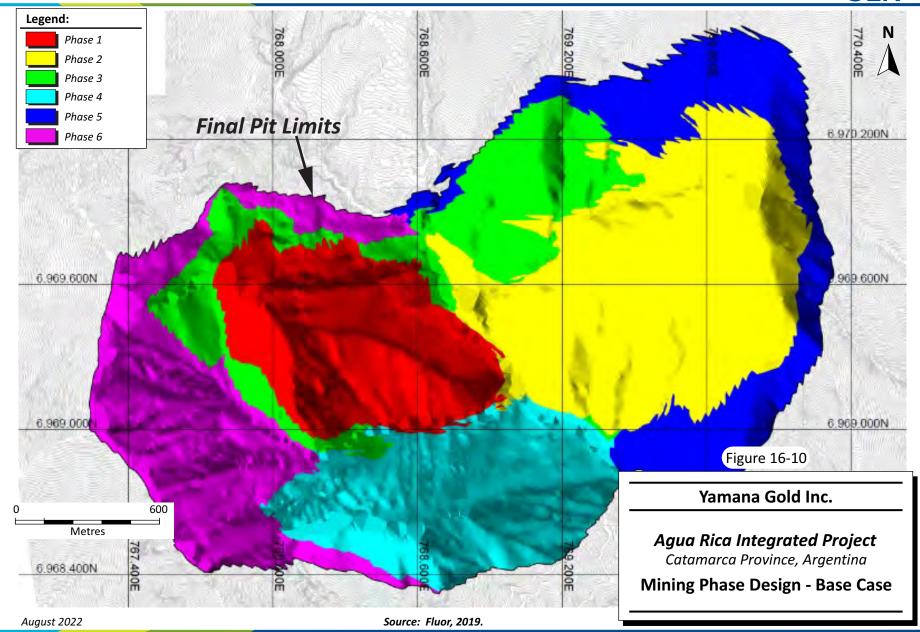

| Figure 14-19:     | Domain 101 Arsenic Variogram                                                 | 14-34 |
|-------------------|------------------------------------------------------------------------------|-------|
| Figure 14-20:     | Contact Plots of Copper by Mineralization Domain                             | 14-35 |
| Figure 14-21:     | Contact Plots of Molybdenum by Mineralization Domain                         | 14-36 |
| Figure 14-22:     | Contact Plots of Gold by Mineralization Domain                               | 14-37 |
| Figure 14-23:     | SW-NE Copper Swath Plot                                                      | 14-47 |
| Figure 14-24:     | E-W Molybdenum Swath Plot                                                    | 14-47 |
| Figure 14-25:     | E-W Gold Swath Plot                                                          | 14-48 |
| Figure 14-26:     | N-S Arsenic Swath Plot                                                       | 14-48 |
| Figure 14-27:     | Estimated Copper in Block Model and Drilling -Cross Section and Plan View    | 14-49 |
| Figure 14-28:     | Estimated Copper in Block Model and Drilling – Cross Sections                | 14-50 |
| Figure 14-29:     | Estimated Gold in Block Model and Drilling – Cross Section and Plan View     | 14-51 |
| Figure 14-30:     | Estimated Gold in Block Model and Drilling – Cross Sections                  | 14-52 |
| Figure 14-31:     | Estimated Molybdenum in Block Model and Drilling – Cross Section and Plan Vi |       |
| Figure 14-32:     | Estimated Molybdenum in Block Model and Drilling – Cross Sections            | 14-54 |
| Figure 14-33:     | Estimated Arsenic in Block Model and Drilling – Cross Section and Plan View  | 14-55 |
| Figure 14-34:     | Estimated Arsenic in Block Model and Drilling – Cross Sections               | 14-56 |
| Figure 15-1: Mini | ng Cost Estimation – WRF Top Down                                            | 15-3  |
| Figure 16-1: Reco | ommended Geotechnical Pits                                                   | 16-2  |
| Figure 16-2: Mini | ng Equipment and Road Profile                                                | 16-3  |
| Figure 16-3: Agua | a Rica Mine Design                                                           | 16-4  |
| Figure 16-4: Agua | a Rica Mine Phase 1                                                          | 16-6  |
| Figure 16-5: Agua | a Rica Mine Phase 2                                                          | 16-7  |
| Figure 16-6: Agua | a Rica Mine Phase 3                                                          | 16-8  |
| Figure 16-7: Agua | a Rica Mine Phase 4                                                          | 16-9  |
| Figure 16-8: Agua | a Rica Mine Phase 5                                                          | 16-10 |
| Figure 16-9: Agua | a Rica Mine Phase 6                                                          | 16-11 |
| Figure 16-10:     | Mining Phase Design – Base Case                                              | 16-12 |
| Figure 16-11:     | Material Movement – By Origin/Destination                                    | 16-15 |
| Figure 16-12:     | Mine Schedule – Benches by Phase                                             | 16-15 |
| Figure 16-13:     | Plant Feed                                                                   | 16-16 |
| Figure 16-14:     | Copper Concentrate Tonnes and Copper Grade                                   | 16-18 |
| Figure 16-15:     | Copper Concentrate Tonnes and Arsenic Grade                                  | 16-18 |
| Figure 16-16:     | Material Movement by Owner/Contractor                                        | 16-20 |
| Figure 16-17:     | Contractor Mine Equipment                                                    | 16-23 |