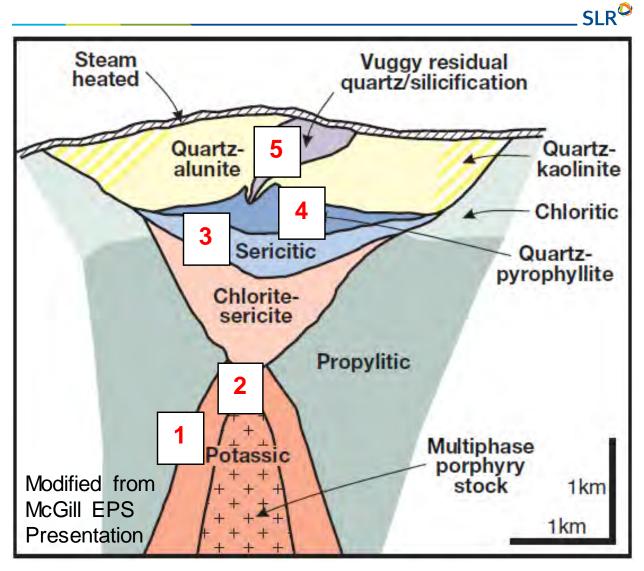

| Figure 7-13:                                                                                                 | Lithological Section on 6,969,485 N, Northern Sector7-33                                                                                                                                                                                                                                                                                                                                                                                                                                                                                                                                                                                                                                                                                                                                                                                                                                                                                                                                       |
|--------------------------------------------------------------------------------------------------------------|------------------------------------------------------------------------------------------------------------------------------------------------------------------------------------------------------------------------------------------------------------------------------------------------------------------------------------------------------------------------------------------------------------------------------------------------------------------------------------------------------------------------------------------------------------------------------------------------------------------------------------------------------------------------------------------------------------------------------------------------------------------------------------------------------------------------------------------------------------------------------------------------------------------------------------------------------------------------------------------------|
| Figure 8-1:                                                                                                  | Tectonic Setting for Magmatic Arcs8-2                                                                                                                                                                                                                                                                                                                                                                                                                                                                                                                                                                                                                                                                                                                                                                                                                                                                                                                                                          |
| Figure 8-2:                                                                                                  | Idealized Porphyry Alteration (Left) and Mineralization (Right)8-3                                                                                                                                                                                                                                                                                                                                                                                                                                                                                                                                                                                                                                                                                                                                                                                                                                                                                                                             |
| Figure 8-3:                                                                                                  | Schematic Setting for Porphyry-Epithermal Deposits8-5                                                                                                                                                                                                                                                                                                                                                                                                                                                                                                                                                                                                                                                                                                                                                                                                                                                                                                                                          |
| Figure 8-4:                                                                                                  | Schematic Depiction of Porphyry-Epithermal Alteration8-6                                                                                                                                                                                                                                                                                                                                                                                                                                                                                                                                                                                                                                                                                                                                                                                                                                                                                                                                       |
| Figure 10-1:                                                                                                 | Drilling Informing Mineral Resource Model10-2                                                                                                                                                                                                                                                                                                                                                                                                                                                                                                                                                                                                                                                                                                                                                                                                                                                                                                                                                  |
| Figure 10-2:                                                                                                 | Differences Between Maximum and Minimum Values of Azimuth and Dip10-6                                                                                                                                                                                                                                                                                                                                                                                                                                                                                                                                                                                                                                                                                                                                                                                                                                                                                                                          |
| Figure 13-1:                                                                                                 | Spatial Distribution of Comminution Samples13-10                                                                                                                                                                                                                                                                                                                                                                                                                                                                                                                                                                                                                                                                                                                                                                                                                                                                                                                                               |
| Figure 14-1:                                                                                                 | Lithology Model                                                                                                                                                                                                                                                                                                                                                                                                                                                                                                                                                                                                                                                                                                                                                                                                                                                                                                                                                                                |
| Figure 14-2:                                                                                                 | Alteration Model14-6                                                                                                                                                                                                                                                                                                                                                                                                                                                                                                                                                                                                                                                                                                                                                                                                                                                                                                                                                                           |
| Figure 14-3:                                                                                                 | Mineralization Model14-7                                                                                                                                                                                                                                                                                                                                                                                                                                                                                                                                                                                                                                                                                                                                                                                                                                                                                                                                                                       |
| Figure 14-4:                                                                                                 | Descriptive Statistics and Box Plot for Copper by Lithology (Two Metre Sample Length) .14-8                                                                                                                                                                                                                                                                                                                                                                                                                                                                                                                                                                                                                                                                                                                                                                                                                                                                                                    |
| Figure 14-5:                                                                                                 | Descriptive Statistics and Box Plot for Copper by Alteration Type (Two Metre Sample Length)                                                                                                                                                                                                                                                                                                                                                                                                                                                                                                                                                                                                                                                                                                                                                                                                                                                                                                    |
| Figure 14-6:                                                                                                 | Descriptive Statistics and Box Plot for Copper by Mineralized Zone (Two Metre Sample Length)                                                                                                                                                                                                                                                                                                                                                                                                                                                                                                                                                                                                                                                                                                                                                                                                                                                                                                   |
| Figure 14-7:                                                                                                 | Descriptive Statistics and Box Plot for Molybdenum by Lithology (Two Metre Sample<br>Length)                                                                                                                                                                                                                                                                                                                                                                                                                                                                                                                                                                                                                                                                                                                                                                                                                                                                                                   |
|                                                                                                              |                                                                                                                                                                                                                                                                                                                                                                                                                                                                                                                                                                                                                                                                                                                                                                                                                                                                                                                                                                                                |
| Figure 14-8:                                                                                                 | Descriptive Statistics and Box Plot for Molybdenum by Alteration (Two Metre Sample<br>Length)                                                                                                                                                                                                                                                                                                                                                                                                                                                                                                                                                                                                                                                                                                                                                                                                                                                                                                  |
| -                                                                                                            | Descriptive Statistics and Box Plot for Molybdenum by Alteration (Two Metre Sample                                                                                                                                                                                                                                                                                                                                                                                                                                                                                                                                                                                                                                                                                                                                                                                                                                                                                                             |
| -                                                                                                            | Descriptive Statistics and Box Plot for Molybdenum by Alteration (Two Metre Sample<br>Length)                                                                                                                                                                                                                                                                                                                                                                                                                                                                                                                                                                                                                                                                                                                                                                                                                                                                                                  |
| Figure 14-9:                                                                                                 | Descriptive Statistics and Box Plot for Molybdenum by Alteration (Two Metre Sample<br>Length)                                                                                                                                                                                                                                                                                                                                                                                                                                                                                                                                                                                                                                                                                                                                                                                                                                                                                                  |
| Figure 14-9:<br>Figure 14-10                                                                                 | Descriptive Statistics and Box Plot for Molybdenum by Alteration (Two Metre Sample Length)       14-12         Descriptive Statistics and Box Plot for Molybdenum by Mineralized Zone (Two Metre Sample Length)       14-13         :       Descriptive Statistics and Box Plot for Gold by Lithology (Two Metre Sample Length)         :       Descriptive Statistics and Box Plot for Gold by Alteration Zone (Two Metre Sample Length)         :       14-14         :       Descriptive Statistics and Box Plot for Gold by Alteration Zone (Two Metre Sample Length)         :       14-14                                                                                                                                                                                                                                                                                                                                                                                                |
| Figure 14-9:<br>Figure 14-10<br>Figure 14-11                                                                 | Descriptive Statistics and Box Plot for Molybdenum by Alteration (Two Metre Sample Length)       14-12         Descriptive Statistics and Box Plot for Molybdenum by Mineralized Zone (Two Metre Sample Length)       14-13         :       Descriptive Statistics and Box Plot for Gold by Lithology (Two Metre Sample Length)         :       Descriptive Statistics and Box Plot for Gold by Alteration Zone (Two Metre Sample Length)         :       Descriptive Statistics and Box Plot for Gold by Alteration Zone (Two Metre Sample Length)         :       Descriptive Statistics and Box Plot for Gold by Alteration Zone (Two Metre Sample Length)         :       Descriptive Statistics and Box Plot for Gold by Mineralized Zone (Two Metre Sample Length)         :       Descriptive Statistics and Box Plot for Gold by Mineralized Zone (Two Metre Sample Length)         :       Descriptive Statistics and Box Plot for Gold by Mineralized Zone (Two Metre Sample Length) |
| Figure 14-9:<br>Figure 14-10<br>Figure 14-11<br>Figure 14-12                                                 | Descriptive Statistics and Box Plot for Molybdenum by Alteration (Two Metre Sample Length)       14-12         Descriptive Statistics and Box Plot for Molybdenum by Mineralized Zone (Two Metre Sample Length)       14-13         :       Descriptive Statistics and Box Plot for Gold by Lithology (Two Metre Sample Length)       14-14         :       Descriptive Statistics and Box Plot for Gold by Alteration Zone (Two Metre Sample Length)       14-15         :       Descriptive Statistics and Box Plot for Gold by Mineralized Zone (Two Metre Sample Length)       14-15         :       Descriptive Statistics and Box Plot for Gold by Mineralized Zone (Two Metre Sample Length)       14-16         :       Descriptive Statistics and Box Plot for Arsenic by Lithology (Two Metre Sample Length)       14-16         :       Descriptive Statistics and Box Plot for Arsenic by Lithology (Two Metre Sample Length)       14-16                                          |
| Figure 14-9:<br>Figure 14-10<br>Figure 14-11<br>Figure 14-12<br>Figure 14-13                                 | Descriptive Statistics and Box Plot for Molybdenum by Alteration (Two Metre Sample<br>Length)                                                                                                                                                                                                                                                                                                                                                                                                                                                                                                                                                                                                                                                                                                                                                                                                                                                                                                  |
| Figure 14-9:<br>Figure 14-10<br>Figure 14-11<br>Figure 14-12<br>Figure 14-13<br>Figure 14-14                 | Descriptive Statistics and Box Plot for Molybdenum by Alteration (Two Metre Sample<br>Length)                                                                                                                                                                                                                                                                                                                                                                                                                                                                                                                                                                                                                                                                                                                                                                                                                                                                                                  |
| Figure 14-9:<br>Figure 14-10<br>Figure 14-11<br>Figure 14-12<br>Figure 14-13<br>Figure 14-14<br>Figure 14-15 | Descriptive Statistics and Box Plot for Molybdenum by Alteration (Two Metre Sample<br>Length)                                                                                                                                                                                                                                                                                                                                                                                                                                                                                                                                                                                                                                                                                                                                                                                                                                                                                                  |