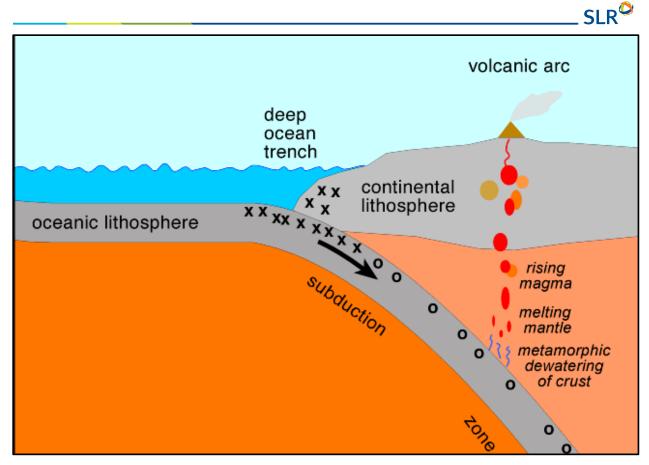

| Figure 7-13:                                                                                                 | Lithological Section on 6,969,485 N, Northern Sector7-33                                                                                                                                                                                                                                                                                                                                                                                                                                                                                                                                                                                                                                                                                                                                                                                                                                                                                                                                       |
|--------------------------------------------------------------------------------------------------------------|------------------------------------------------------------------------------------------------------------------------------------------------------------------------------------------------------------------------------------------------------------------------------------------------------------------------------------------------------------------------------------------------------------------------------------------------------------------------------------------------------------------------------------------------------------------------------------------------------------------------------------------------------------------------------------------------------------------------------------------------------------------------------------------------------------------------------------------------------------------------------------------------------------------------------------------------------------------------------------------------|
| Figure 8-1:                                                                                                  | Tectonic Setting for Magmatic Arcs8-2                                                                                                                                                                                                                                                                                                                                                                                                                                                                                                                                                                                                                                                                                                                                                                                                                                                                                                                                                          |
| Figure 8-2:                                                                                                  | Idealized Porphyry Alteration (Left) and Mineralization (Right)8-3                                                                                                                                                                                                                                                                                                                                                                                                                                                                                                                                                                                                                                                                                                                                                                                                                                                                                                                             |
| Figure 8-3:                                                                                                  | Schematic Setting for Porphyry-Epithermal Deposits8-5                                                                                                                                                                                                                                                                                                                                                                                                                                                                                                                                                                                                                                                                                                                                                                                                                                                                                                                                          |
| Figure 8-4:                                                                                                  | Schematic Depiction of Porphyry-Epithermal Alteration8-6                                                                                                                                                                                                                                                                                                                                                                                                                                                                                                                                                                                                                                                                                                                                                                                                                                                                                                                                       |
| Figure 10-1:                                                                                                 | Drilling Informing Mineral Resource Model10-2                                                                                                                                                                                                                                                                                                                                                                                                                                                                                                                                                                                                                                                                                                                                                                                                                                                                                                                                                  |
| Figure 10-2:                                                                                                 | Differences Between Maximum and Minimum Values of Azimuth and Dip10-6                                                                                                                                                                                                                                                                                                                                                                                                                                                                                                                                                                                                                                                                                                                                                                                                                                                                                                                          |
| Figure 13-1:                                                                                                 | Spatial Distribution of Comminution Samples13-10                                                                                                                                                                                                                                                                                                                                                                                                                                                                                                                                                                                                                                                                                                                                                                                                                                                                                                                                               |
| Figure 14-1:                                                                                                 | Lithology Model                                                                                                                                                                                                                                                                                                                                                                                                                                                                                                                                                                                                                                                                                                                                                                                                                                                                                                                                                                                |
| Figure 14-2:                                                                                                 | Alteration Model14-6                                                                                                                                                                                                                                                                                                                                                                                                                                                                                                                                                                                                                                                                                                                                                                                                                                                                                                                                                                           |
| Figure 14-3:                                                                                                 | Mineralization Model14-7                                                                                                                                                                                                                                                                                                                                                                                                                                                                                                                                                                                                                                                                                                                                                                                                                                                                                                                                                                       |
| Figure 14-4:                                                                                                 | Descriptive Statistics and Box Plot for Copper by Lithology (Two Metre Sample Length) .14-8                                                                                                                                                                                                                                                                                                                                                                                                                                                                                                                                                                                                                                                                                                                                                                                                                                                                                                    |
| Figure 14-5:                                                                                                 | Descriptive Statistics and Box Plot for Copper by Alteration Type (Two Metre Sample Length)                                                                                                                                                                                                                                                                                                                                                                                                                                                                                                                                                                                                                                                                                                                                                                                                                                                                                                    |
| Figure 14-6:                                                                                                 | Descriptive Statistics and Box Plot for Copper by Mineralized Zone (Two Metre Sample Length)                                                                                                                                                                                                                                                                                                                                                                                                                                                                                                                                                                                                                                                                                                                                                                                                                                                                                                   |
| Figure 14-7:                                                                                                 | Descriptive Statistics and Box Plot for Molybdenum by Lithology (Two Metre Sample<br>Length)                                                                                                                                                                                                                                                                                                                                                                                                                                                                                                                                                                                                                                                                                                                                                                                                                                                                                                   |
|                                                                                                              |                                                                                                                                                                                                                                                                                                                                                                                                                                                                                                                                                                                                                                                                                                                                                                                                                                                                                                                                                                                                |
| Figure 14-8:                                                                                                 | Descriptive Statistics and Box Plot for Molybdenum by Alteration (Two Metre Sample<br>Length)                                                                                                                                                                                                                                                                                                                                                                                                                                                                                                                                                                                                                                                                                                                                                                                                                                                                                                  |
| -                                                                                                            | Descriptive Statistics and Box Plot for Molybdenum by Alteration (Two Metre Sample                                                                                                                                                                                                                                                                                                                                                                                                                                                                                                                                                                                                                                                                                                                                                                                                                                                                                                             |
| -                                                                                                            | Descriptive Statistics and Box Plot for Molybdenum by Alteration (Two Metre Sample<br>Length)                                                                                                                                                                                                                                                                                                                                                                                                                                                                                                                                                                                                                                                                                                                                                                                                                                                                                                  |
| Figure 14-9:                                                                                                 | Descriptive Statistics and Box Plot for Molybdenum by Alteration (Two Metre Sample<br>Length)                                                                                                                                                                                                                                                                                                                                                                                                                                                                                                                                                                                                                                                                                                                                                                                                                                                                                                  |
| Figure 14-9:<br>Figure 14-10                                                                                 | Descriptive Statistics and Box Plot for Molybdenum by Alteration (Two Metre Sample Length)       14-12         Descriptive Statistics and Box Plot for Molybdenum by Mineralized Zone (Two Metre Sample Length)       14-13         :       Descriptive Statistics and Box Plot for Gold by Lithology (Two Metre Sample Length)         :       Descriptive Statistics and Box Plot for Gold by Alteration Zone (Two Metre Sample Length)         :       14-14         :       Descriptive Statistics and Box Plot for Gold by Alteration Zone (Two Metre Sample Length)         :       14-14                                                                                                                                                                                                                                                                                                                                                                                                |
| Figure 14-9:<br>Figure 14-10<br>Figure 14-11                                                                 | Descriptive Statistics and Box Plot for Molybdenum by Alteration (Two Metre Sample Length)       14-12         Descriptive Statistics and Box Plot for Molybdenum by Mineralized Zone (Two Metre Sample Length)       14-13         :       Descriptive Statistics and Box Plot for Gold by Lithology (Two Metre Sample Length)         :       Descriptive Statistics and Box Plot for Gold by Alteration Zone (Two Metre Sample Length)         :       Descriptive Statistics and Box Plot for Gold by Alteration Zone (Two Metre Sample Length)         :       Descriptive Statistics and Box Plot for Gold by Alteration Zone (Two Metre Sample Length)         :       Descriptive Statistics and Box Plot for Gold by Mineralized Zone (Two Metre Sample Length)         :       Descriptive Statistics and Box Plot for Gold by Mineralized Zone (Two Metre Sample Length)         :       Descriptive Statistics and Box Plot for Gold by Mineralized Zone (Two Metre Sample Length) |
| Figure 14-9:<br>Figure 14-10<br>Figure 14-11<br>Figure 14-12                                                 | Descriptive Statistics and Box Plot for Molybdenum by Alteration (Two Metre Sample Length)       14-12         Descriptive Statistics and Box Plot for Molybdenum by Mineralized Zone (Two Metre Sample Length)       14-13         :       Descriptive Statistics and Box Plot for Gold by Lithology (Two Metre Sample Length)       14-14         :       Descriptive Statistics and Box Plot for Gold by Alteration Zone (Two Metre Sample Length)       14-15         :       Descriptive Statistics and Box Plot for Gold by Mineralized Zone (Two Metre Sample Length)       14-15         :       Descriptive Statistics and Box Plot for Gold by Mineralized Zone (Two Metre Sample Length)       14-16         :       Descriptive Statistics and Box Plot for Arsenic by Lithology (Two Metre Sample Length)       14-16         :       Descriptive Statistics and Box Plot for Arsenic by Lithology (Two Metre Sample Length)       14-16                                          |
| Figure 14-9:<br>Figure 14-10<br>Figure 14-11<br>Figure 14-12<br>Figure 14-13                                 | Descriptive Statistics and Box Plot for Molybdenum by Alteration (Two Metre Sample<br>Length)                                                                                                                                                                                                                                                                                                                                                                                                                                                                                                                                                                                                                                                                                                                                                                                                                                                                                                  |
| Figure 14-9:<br>Figure 14-10<br>Figure 14-11<br>Figure 14-12<br>Figure 14-13<br>Figure 14-14                 | Descriptive Statistics and Box Plot for Molybdenum by Alteration (Two Metre Sample<br>Length)                                                                                                                                                                                                                                                                                                                                                                                                                                                                                                                                                                                                                                                                                                                                                                                                                                                                                                  |
| Figure 14-9:<br>Figure 14-10<br>Figure 14-11<br>Figure 14-12<br>Figure 14-13<br>Figure 14-14<br>Figure 14-15 | Descriptive Statistics and Box Plot for Molybdenum by Alteration (Two Metre Sample<br>Length)                                                                                                                                                                                                                                                                                                                                                                                                                                                                                                                                                                                                                                                                                                                                                                                                                                                                                                  |