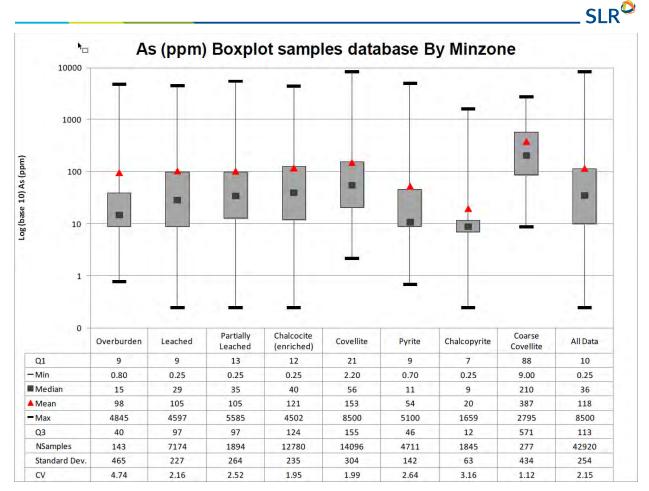

| Figure 7-13:                                                                                                 | Lithological Section on 6,969,485 N, Northern Sector7-33                                                                                                                                                                                                                                                                                                                                                                                                                                                                                                                                                                                                                                                                                                                                                                                                                                                                                                                                       |
|--------------------------------------------------------------------------------------------------------------|------------------------------------------------------------------------------------------------------------------------------------------------------------------------------------------------------------------------------------------------------------------------------------------------------------------------------------------------------------------------------------------------------------------------------------------------------------------------------------------------------------------------------------------------------------------------------------------------------------------------------------------------------------------------------------------------------------------------------------------------------------------------------------------------------------------------------------------------------------------------------------------------------------------------------------------------------------------------------------------------|
| Figure 8-1:                                                                                                  | Tectonic Setting for Magmatic Arcs8-2                                                                                                                                                                                                                                                                                                                                                                                                                                                                                                                                                                                                                                                                                                                                                                                                                                                                                                                                                          |
| Figure 8-2:                                                                                                  | Idealized Porphyry Alteration (Left) and Mineralization (Right)8-3                                                                                                                                                                                                                                                                                                                                                                                                                                                                                                                                                                                                                                                                                                                                                                                                                                                                                                                             |
| Figure 8-3:                                                                                                  | Schematic Setting for Porphyry-Epithermal Deposits8-5                                                                                                                                                                                                                                                                                                                                                                                                                                                                                                                                                                                                                                                                                                                                                                                                                                                                                                                                          |
| Figure 8-4:                                                                                                  | Schematic Depiction of Porphyry-Epithermal Alteration8-6                                                                                                                                                                                                                                                                                                                                                                                                                                                                                                                                                                                                                                                                                                                                                                                                                                                                                                                                       |
| Figure 10-1:                                                                                                 | Drilling Informing Mineral Resource Model10-2                                                                                                                                                                                                                                                                                                                                                                                                                                                                                                                                                                                                                                                                                                                                                                                                                                                                                                                                                  |
| Figure 10-2:                                                                                                 | Differences Between Maximum and Minimum Values of Azimuth and Dip10-6                                                                                                                                                                                                                                                                                                                                                                                                                                                                                                                                                                                                                                                                                                                                                                                                                                                                                                                          |
| Figure 13-1:                                                                                                 | Spatial Distribution of Comminution Samples13-10                                                                                                                                                                                                                                                                                                                                                                                                                                                                                                                                                                                                                                                                                                                                                                                                                                                                                                                                               |
| Figure 14-1:                                                                                                 | Lithology Model                                                                                                                                                                                                                                                                                                                                                                                                                                                                                                                                                                                                                                                                                                                                                                                                                                                                                                                                                                                |
| Figure 14-2:                                                                                                 | Alteration Model14-6                                                                                                                                                                                                                                                                                                                                                                                                                                                                                                                                                                                                                                                                                                                                                                                                                                                                                                                                                                           |
| Figure 14-3:                                                                                                 | Mineralization Model14-7                                                                                                                                                                                                                                                                                                                                                                                                                                                                                                                                                                                                                                                                                                                                                                                                                                                                                                                                                                       |
| Figure 14-4:                                                                                                 | Descriptive Statistics and Box Plot for Copper by Lithology (Two Metre Sample Length) .14-8                                                                                                                                                                                                                                                                                                                                                                                                                                                                                                                                                                                                                                                                                                                                                                                                                                                                                                    |
| Figure 14-5:                                                                                                 | Descriptive Statistics and Box Plot for Copper by Alteration Type (Two Metre Sample Length)                                                                                                                                                                                                                                                                                                                                                                                                                                                                                                                                                                                                                                                                                                                                                                                                                                                                                                    |
| Figure 14-6:                                                                                                 | Descriptive Statistics and Box Plot for Copper by Mineralized Zone (Two Metre Sample Length)                                                                                                                                                                                                                                                                                                                                                                                                                                                                                                                                                                                                                                                                                                                                                                                                                                                                                                   |
| Figure 14-7:                                                                                                 | Descriptive Statistics and Box Plot for Molybdenum by Lithology (Two Metre Sample<br>Length)                                                                                                                                                                                                                                                                                                                                                                                                                                                                                                                                                                                                                                                                                                                                                                                                                                                                                                   |
|                                                                                                              |                                                                                                                                                                                                                                                                                                                                                                                                                                                                                                                                                                                                                                                                                                                                                                                                                                                                                                                                                                                                |
| Figure 14-8:                                                                                                 | Descriptive Statistics and Box Plot for Molybdenum by Alteration (Two Metre Sample<br>Length)                                                                                                                                                                                                                                                                                                                                                                                                                                                                                                                                                                                                                                                                                                                                                                                                                                                                                                  |
| -                                                                                                            | Descriptive Statistics and Box Plot for Molybdenum by Alteration (Two Metre Sample                                                                                                                                                                                                                                                                                                                                                                                                                                                                                                                                                                                                                                                                                                                                                                                                                                                                                                             |
| -                                                                                                            | Descriptive Statistics and Box Plot for Molybdenum by Alteration (Two Metre Sample<br>Length)                                                                                                                                                                                                                                                                                                                                                                                                                                                                                                                                                                                                                                                                                                                                                                                                                                                                                                  |
| Figure 14-9:                                                                                                 | Descriptive Statistics and Box Plot for Molybdenum by Alteration (Two Metre Sample<br>Length)                                                                                                                                                                                                                                                                                                                                                                                                                                                                                                                                                                                                                                                                                                                                                                                                                                                                                                  |
| Figure 14-9:<br>Figure 14-10                                                                                 | Descriptive Statistics and Box Plot for Molybdenum by Alteration (Two Metre Sample Length)       14-12         Descriptive Statistics and Box Plot for Molybdenum by Mineralized Zone (Two Metre Sample Length)       14-13         :       Descriptive Statistics and Box Plot for Gold by Lithology (Two Metre Sample Length)         :       Descriptive Statistics and Box Plot for Gold by Alteration Zone (Two Metre Sample Length)         :       14-14         :       Descriptive Statistics and Box Plot for Gold by Alteration Zone (Two Metre Sample Length)         :       14-14                                                                                                                                                                                                                                                                                                                                                                                                |
| Figure 14-9:<br>Figure 14-10<br>Figure 14-11                                                                 | Descriptive Statistics and Box Plot for Molybdenum by Alteration (Two Metre Sample Length)       14-12         Descriptive Statistics and Box Plot for Molybdenum by Mineralized Zone (Two Metre Sample Length)       14-13         :       Descriptive Statistics and Box Plot for Gold by Lithology (Two Metre Sample Length)         :       Descriptive Statistics and Box Plot for Gold by Alteration Zone (Two Metre Sample Length)         :       Descriptive Statistics and Box Plot for Gold by Alteration Zone (Two Metre Sample Length)         :       Descriptive Statistics and Box Plot for Gold by Alteration Zone (Two Metre Sample Length)         :       Descriptive Statistics and Box Plot for Gold by Mineralized Zone (Two Metre Sample Length)         :       Descriptive Statistics and Box Plot for Gold by Mineralized Zone (Two Metre Sample Length)         :       Descriptive Statistics and Box Plot for Gold by Mineralized Zone (Two Metre Sample Length) |
| Figure 14-9:<br>Figure 14-10<br>Figure 14-11<br>Figure 14-12                                                 | Descriptive Statistics and Box Plot for Molybdenum by Alteration (Two Metre Sample Length)       14-12         Descriptive Statistics and Box Plot for Molybdenum by Mineralized Zone (Two Metre Sample Length)       14-13         :       Descriptive Statistics and Box Plot for Gold by Lithology (Two Metre Sample Length)       14-14         :       Descriptive Statistics and Box Plot for Gold by Alteration Zone (Two Metre Sample Length)       14-15         :       Descriptive Statistics and Box Plot for Gold by Mineralized Zone (Two Metre Sample Length)       14-15         :       Descriptive Statistics and Box Plot for Gold by Mineralized Zone (Two Metre Sample Length)       14-16         :       Descriptive Statistics and Box Plot for Arsenic by Lithology (Two Metre Sample Length)       14-16         :       Descriptive Statistics and Box Plot for Arsenic by Lithology (Two Metre Sample Length)       14-16                                          |
| Figure 14-9:<br>Figure 14-10<br>Figure 14-11<br>Figure 14-12<br>Figure 14-13                                 | Descriptive Statistics and Box Plot for Molybdenum by Alteration (Two Metre Sample<br>Length)                                                                                                                                                                                                                                                                                                                                                                                                                                                                                                                                                                                                                                                                                                                                                                                                                                                                                                  |
| Figure 14-9:<br>Figure 14-10<br>Figure 14-11<br>Figure 14-12<br>Figure 14-13<br>Figure 14-14                 | Descriptive Statistics and Box Plot for Molybdenum by Alteration (Two Metre Sample<br>Length)                                                                                                                                                                                                                                                                                                                                                                                                                                                                                                                                                                                                                                                                                                                                                                                                                                                                                                  |
| Figure 14-9:<br>Figure 14-10<br>Figure 14-11<br>Figure 14-12<br>Figure 14-13<br>Figure 14-14<br>Figure 14-15 | Descriptive Statistics and Box Plot for Molybdenum by Alteration (Two Metre Sample<br>Length)                                                                                                                                                                                                                                                                                                                                                                                                                                                                                                                                                                                                                                                                                                                                                                                                                                                                                                  |