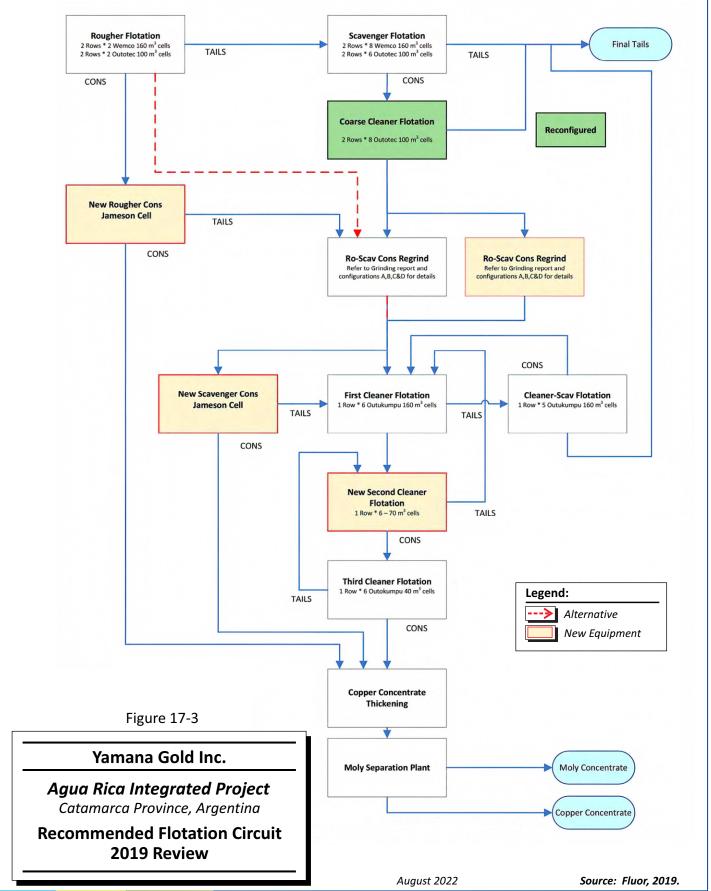

### **FIGURES**

| Figure 1-1:  | After-Tax NPV Sensitivity Analysis                                      | 1-12 |
|--------------|-------------------------------------------------------------------------|------|
| Figure 1-2:  | After-Tax IRR Sensitivity Analysis                                      | 1-14 |
| Figure 4-1:  | Location Map of the Agua Rica Project                                   | 4-1  |
| Figure 4-2:  | Mineral Concessions of the Agua Rica Project                            | 4-5  |
| Figure 7-1:  | Location of Farallón Negro Volcanic Complex                             | 7-3  |
| Figure 7-2:  | Regional Geology Map                                                    | 7-4  |
| Figure 7-3:  | Property Area Geology                                                   | 7-8  |
| Figure 7-4:  | Geological Map of the Agua Rica Deposit                                 | 7-9  |
| Figure 7-5:  | Photographs of Main Lithologies                                         | 7-16 |
| Figure 7-6:  | Lithology, 2,800 m                                                      | 7-18 |
| Figure 7-7:  | Lithology, 3,400 m                                                      | 7-19 |
| Figure 7-8:  | Examples of Alteration                                                  | 7-23 |
| Figure 7-9:  | Post-Mineralization Silicification and Decrease in Mineralized Veinlets | 7-24 |
| Figure 7-10: | Schematic Cross-Section Showing Lithology and Types of Mineralization   | 7-30 |
| Figure 7-11: | Lithological Section on 6,969,130 N, Southern Sector                    | 7-31 |
| Figure 7-12: | Lithological Section on 6,969,285 N, Central Sector                     | 7-32 |