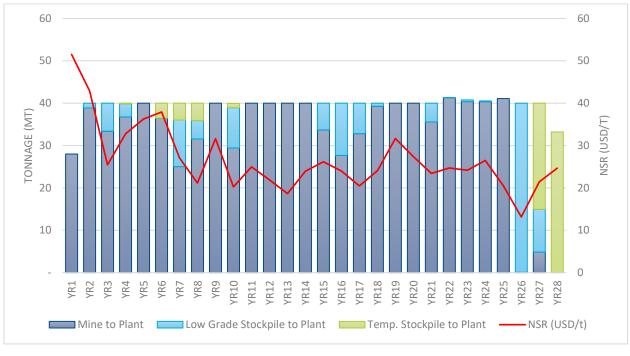

| Figure 14-19:     | Domain 101 Arsenic Variogram                                                 | 14-34 |
|-------------------|------------------------------------------------------------------------------|-------|
| Figure 14-20:     | Contact Plots of Copper by Mineralization Domain                             | 14-35 |
| Figure 14-21:     | Contact Plots of Molybdenum by Mineralization Domain                         | 14-36 |
| Figure 14-22:     | Contact Plots of Gold by Mineralization Domain                               | 14-37 |
| Figure 14-23:     | SW-NE Copper Swath Plot                                                      | 14-47 |
| Figure 14-24:     | E-W Molybdenum Swath Plot                                                    | 14-47 |
| Figure 14-25:     | E-W Gold Swath Plot                                                          | 14-48 |
| Figure 14-26:     | N-S Arsenic Swath Plot                                                       | 14-48 |
| Figure 14-27:     | Estimated Copper in Block Model and Drilling -Cross Section and Plan View    | 14-49 |
| Figure 14-28:     | Estimated Copper in Block Model and Drilling – Cross Sections                | 14-50 |
| Figure 14-29:     | Estimated Gold in Block Model and Drilling – Cross Section and Plan View     | 14-51 |
| Figure 14-30:     | Estimated Gold in Block Model and Drilling – Cross Sections                  | 14-52 |
| Figure 14-31:     | Estimated Molybdenum in Block Model and Drilling – Cross Section and Plan Vi |       |
| Figure 14-32:     | Estimated Molybdenum in Block Model and Drilling – Cross Sections            | 14-54 |
| Figure 14-33:     | Estimated Arsenic in Block Model and Drilling – Cross Section and Plan View  | 14-55 |
| Figure 14-34:     | Estimated Arsenic in Block Model and Drilling – Cross Sections               | 14-56 |
| Figure 15-1: Mini | ng Cost Estimation – WRF Top Down                                            | 15-3  |
| Figure 16-1: Reco | ommended Geotechnical Pits                                                   | 16-2  |
| Figure 16-2: Mini | ng Equipment and Road Profile                                                | 16-3  |
| Figure 16-3: Agua | a Rica Mine Design                                                           | 16-4  |
| Figure 16-4: Agua | a Rica Mine Phase 1                                                          | 16-6  |
| Figure 16-5: Agua | a Rica Mine Phase 2                                                          | 16-7  |
| Figure 16-6: Agua | a Rica Mine Phase 3                                                          | 16-8  |
| Figure 16-7: Agua | a Rica Mine Phase 4                                                          | 16-9  |
| Figure 16-8: Agua | a Rica Mine Phase 5                                                          | 16-10 |
| Figure 16-9: Agua | a Rica Mine Phase 6                                                          | 16-11 |
| Figure 16-10:     | Mining Phase Design – Base Case                                              | 16-12 |
| Figure 16-11:     | Material Movement – By Origin/Destination                                    | 16-15 |
| Figure 16-12:     | Mine Schedule – Benches by Phase                                             | 16-15 |
| Figure 16-13:     | Plant Feed                                                                   | 16-16 |
| Figure 16-14:     | Copper Concentrate Tonnes and Copper Grade                                   | 16-18 |
| Figure 16-15:     | Copper Concentrate Tonnes and Arsenic Grade                                  | 16-18 |
| Figure 16-16:     | Material Movement by Owner/Contractor                                        | 16-20 |
| Figure 16-17:     | Contractor Mine Equipment                                                    | 16-23 |