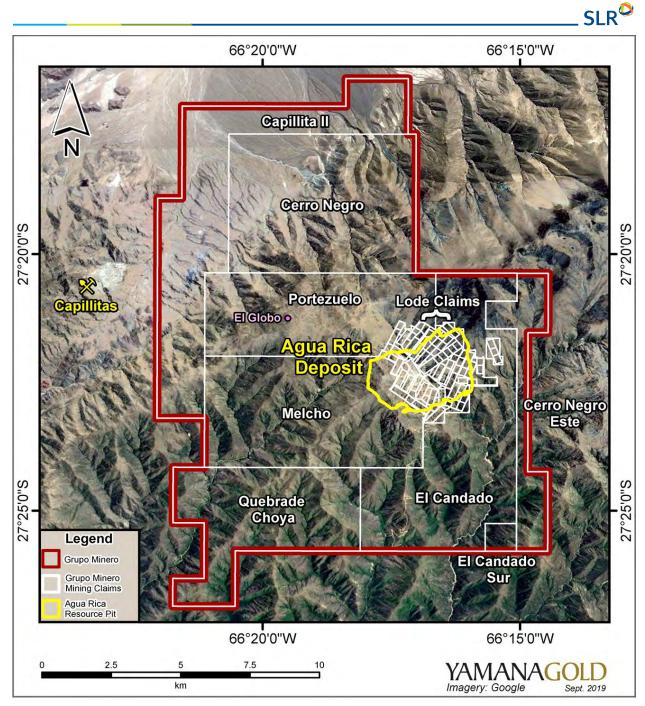

| 52/1969    |
| Demasía Arica 72 | 244/1996    | Demasía Arica 44 | 111/1996    | Mine Mi Vida 21 B            | 53/1969    |
| Demasía Arica 73 | 245/1996    | Demasía Arica 45 | 110/1996    | Mine Mi Vida 22 B            | 54/1969    |
| Demasía Arica 74 | 247/1996    | Demasía Arica 46 | 109/1996    | Mine Salvadora II            | 146/1998   |
| Demasía Arica 75 | 236/1996    | Demasía Arica 47 | 108/1996    | Mine Silvia I                | 140/1996   |
| Demasía Arica 76 | 246/1996    | Demasía Arica 48 | 107/1996    | Mine Silvia II               | 141/1996   |
| Demasía Arica 77 | 248/1996    | Demasía Arica 49 | 106/1996    | Mine Silvia III              | 142/1996   |
| Demasía Arica 78 | 249/1996    | Demasía Arica 52 | 103/1996    | Mine Silvia IV               | 143/1996   |



Figure 4-2: Mineral Concessions of the Agua Rica Project

#### 4.1.1 Land and Mineral Ownership

#### 4.1.1.1 MAR's Surface Property in the Project Area

Minera Agua Rica holds surface rights over the land in which most of the mineral rights are located. This land is called "project property" and is described below.



#### 4.1.1.2 Main Surface Property

Property 1 (21,345 ha) located in Andalgalá, San Fernando del Valle de Catamarca: This property was transferred to Minera Agua Rica by Agrovite S.A. on 21 March 2007 by Transfer Deed No. 48. This operation was recorded with the Cadastral Registry of San Fernando del Valle de Catamarca under Real Estate Registration Number 1687.

The property covers the Project on its north side (core and surrounding mines). The central and south zones ha