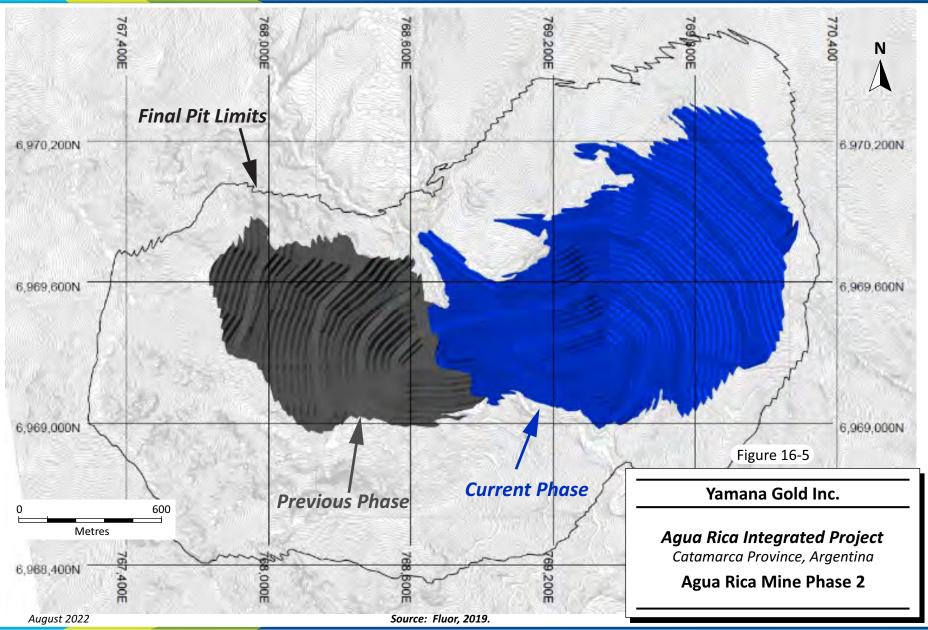

| Figure 14-19:     | Domain 101 Arsenic Variogram                                                 | 14-34 |
|-------------------|------------------------------------------------------------------------------|-------|
| Figure 14-20:     | Contact Plots of Copper by Mineralization Domain                             | 14-35 |
| Figure 14-21:     | Contact Plots of Molybdenum by Mineralization Domain                         | 14-36 |
| Figure 14-22:     | Contact Plots of Gold by Mineralization Domain                               | 14-37 |
| Figure 14-23:     | SW-NE Copper Swath Plot                                                      | 14-47 |
| Figure 14-24:     | E-W Molybdenum Swath Plot                                                    | 14-47 |
| Figure 14-25:     | E-W Gold Swath Plot                                                          | 14-48 |
| Figure 14-26:     | N-S Arsenic Swath Plot                                                       | 14-48 |
| Figure 14-27:     | Estimated Copper in Block Model and Drilling -Cross Section and Plan View    | 14-49 |
| Figure 14-28:     | Estimated Copper in Block Model and Drilling – Cross Sections                | 14-50 |
| Figure 14-29:     | Estimated Gold in Block Model and Drilling – Cross Section and Plan View     | 14-51 |
| Figure 14-30:     | Estimated Gold in Block Model and Drilling – Cross Sections                  | 14-52 |
| Figure 14-31:     | Estimated Molybdenum in Block Model and Drilling – Cross Section and Plan Vi |       |
| Figure 14-32:     | Estimated Molybdenum in Block Model and Drilling – Cross Sections            | 14-54 |
| Figure 14-33:     | Estimated Arsenic in Block Model and Drilling – Cross Section and Plan View  | 14-55 |
| Figure 14-34:     | Estimated Arsenic in Block Model and Drilling – Cross Sections               | 14-56 |
| Figure 15-1: Mini | ng Cost Estimation – WRF Top Down                                            | 15-3  |
| Figure 16-1: Reco | ommended Geotechnical Pits                                                   | 16-2  |
| Figure 16-2: Mini | ng Equipment and Road Profile                                                | 16-3  |
| Figure 16-3: Agua | a Rica Mine Design                                                           | 16-4  |
| Figure 16-4: Agua | a Rica Mine Phase 1                                                          | 16-6  |
| Figure 16-5: Agua | a Rica Mine Phase 2                                                          | 16-7  |
| Figure 16-6: Agua | a Rica Mine Phase 3                                                          | 16-8  |
| Figure 16-7: Agua | a Rica Mine Phase 4                                                          | 16-9  |
| Figure 16-8: Agua | a Rica Mine Phase 5                                                          | 16-10 |
| Figure 16-9: Agua | a Rica Mine Phase 6                                                          | 16-11 |
| Figure 16-10:     | Mining Phase Design – Base Case                                              | 16-12 |
| Figure 16-11:     | Material Movement – By Origin/Destination                                    | 16-15 |
| Figure 16-12:     | Mine Schedule – Benches by Phase                                             | 16-15 |
| Figure 16-13:     | Plant Feed                                                                   | 16-16 |
| Figure 16-14:     | Copper Concentrate Tonnes and Copper Grade                                   | 16-18 |
| Figure 16-15:     | Copper Concentrate Tonnes and Arsenic Grade                                  | 16-18 |
| Figure 16-16:     | Material Movement by Owner/Contractor                                        | 16-20 |
| Figure 16-17:     | Contractor Mine Equipment                                                    | 16-23 |