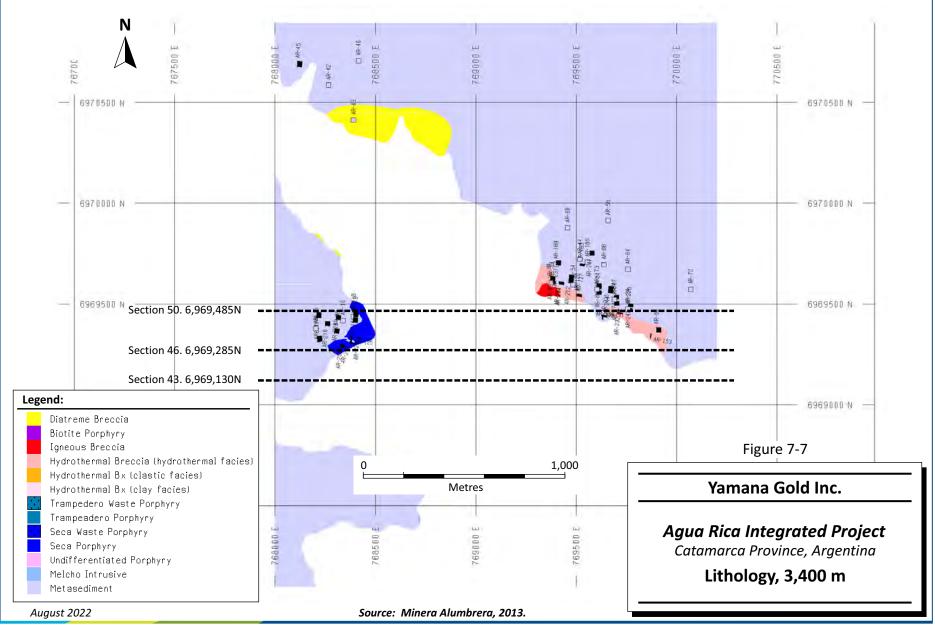

### **FIGURES**

| Figure 1-1:  | After-Tax NPV Sensitivity Analysis                                      | 1-12 |
|--------------|-------------------------------------------------------------------------|------|
| Figure 1-2:  | After-Tax IRR Sensitivity Analysis                                      | 1-14 |
| Figure 4-1:  | Location Map of the Agua Rica Project                                   | 4-1  |
| Figure 4-2:  | Mineral Concessions of the Agua Rica Project                            | 4-5  |
| Figure 7-1:  | Location of Farallón Negro Volcanic Complex                             | 7-3  |
| Figure 7-2:  | Regional Geology Map                                                    | 7-4  |
| Figure 7-3:  | Property Area Geology                                                   | 7-8  |
| Figure 7-4:  | Geological Map of the Agua Rica Deposit                                 | 7-9  |
| Figure 7-5:  | Photographs of Main Lithologies                                         | 7-16 |
| Figure 7-6:  | Lithology, 2,800 m                                                      | 7-18 |
| Figure 7-7:  | Lithology, 3,400 m                                                      | 7-19 |
| Figure 7-8:  | Examples of Alteration                                                  | 7-23 |
| Figure 7-9:  | Post-Mineralization Silicification and Decrease in Mineralized Veinlets | 7-24 |
| Figure 7-10: | Schematic Cross-Section Showing Lithology and Types of Mineralization   | 7-30 |
| Figure 7-11: | Lithological Section on 6,969,130 N, Southern Sector                    | 7-31 |
| Figure 7-12: | Lithological Section on 6,969,285 N, Central Sector                     | 7-32 |

| Figure 7-13:                                                                                                 | Lithological Section on 6,969,485 N, Northern Sector7-33                                                                                                                                                                                                                                                                                                                                                                                                                                                                                                                                                                                                                                                                                                                                                                                                                                                                                                                                       |
|--------------------------------------------------------------------------------------------------------------|------------------------------------------------------------------------------------------------------------------------------------------------------------------------------------------------------------------------------------------------------------------------------------------------------------------------------------------------------------------------------------------------------------------------------------------------------------------------------------------------------------------------------------------------------------------------------------------------------------------------------------------------------------------------------------------------------------------------------------------------------------------------------------------------------------------------------------------------------------------------------------------------------------------------------------------------------------------------------------------------|
| Figure 8-1:                                                                                                  | Tectonic Setting for Magmatic Arcs8-2                                                                                                                                                                                                                                                                                                                                                                                                                                                                                                                                                                                                                                                                                                                                                                                                                                                                                                                                                          |
| Figure 8-2:                                                                                                  | Idealized Porphyry Alteration (Left) and Mineralization (Right)8-3                                                                                                                                                                                                                                                                                                                                                                                                                                                                                                                                                                                                                                                                                                                                                                                                                                                                                                                             |
| Figure 8-3:                                                                                                  | Schematic Setting for Porphyry-Epithermal Deposits8-5                                                                                                                                                                                                                                                                                                                                                                                                                                                                                                                                                                                                                                                                                                                                                                                                                                                                                                                                          |
| Figure 8-4:                                                                                                  | Schematic Depiction of Porphyry-Epithermal Alteration8-6                                                                                                                                                                                                                                                                                                                                                                                                                                                                                                                                                                                                                                                                                                                                                                                                                                                                                                                                       |
| Figure 10-1:                                                                                                 | Drilling Informing Mineral Resource Model10-2                                                                                                                                                                                                                                                                                                                                                                                                                                                                                                                                                                                                                                                                                                                                                                                                                                                                                                                                                  |
| Figure 10-2:                                                                                                 | Differences Between Maximum and Minimum Values of Azimuth and Dip10-6                                                                                                                                                                                                                                                                                                                                                                                                                                                                                                                                                                                                                                                                                                                                                                                                                                                                                                                          |
| Figure 13-1:                                                                                                 | Spatial Distribution of Comminution Samples13-10                                                                                                                                                                                                                                                                                                                                                                                                                                                                                                                                                                                                                                                                                                                                                                                                                                                                                                                                               |
| Figure 14-1:                                                                                                 | Lithology Model                                                                                                                                                                                                                                                                                                                                                                                                                                                                                                                                                                                                                                                                                                                                                                                                                                                                                                                                                                                |
| Figure 14-2:                                                                                                 | Alteration Model14-6                                                                                                                                                                                                                                                                                                                                                                                                                                                                                                                                                                                                                                                                                                                                                                                                                                                                                                                                                                           |
| Figure 14-3:                                                                                                 | Mineralization Model14-7                                                                                                                                                                                                                                                                                                                                                                                                                                                                                                                                                                                                                                                                                                                                                                                                                                                                                                                                                                       |
| Figure 14-4:                                                                                                 | Descriptive Statistics and Box Plot for Copper by Lithology (Two Metre Sample Length) .14-8                                                                                                                                                                                                                                                                                                                                                                                                                                                                                                                                                                                                                                                                                                                                                                                                                                                                                                    |
| Figure 14-5:                                                                                                 | Descriptive Statistics and Box Plot for Copper by Alteration Type (Two Metre Sample Length)                                                                                                                                                                                                                                                                                                                                                                                                                                                                                                                                                                                                                                                                                                                                                                                                                                                                                                    |
| Figure 14-6:                                                                                                 | Descriptive Statistics and Box Plot for Copper by Mineralized Zone (Two Metre Sample Length)                                                                                                                                                                                                                                                                                                                                                                                                                                                                                                                                                                                                                                                                                                                                                                                                                                                                                                   |
| Figure 14-7:                                                                                                 | Descriptive Statistics and Box Plot for Molybdenum by Lithology (Two Metre Sample<br>Length)                                                                                                                                                                                                                                                                                                                                                                                                                                                                                                                                                                                                                                                                                                                                                                                                                                                                                                   |
|                                                                                                              |                                                                                                                                                                                                                                                                                                                                                                                                                                                                                                                                                                                                                                                                                                                                                                                                                                                                                                                                                                                                |
| Figure 14-8:                                                                                                 | Descriptive Statistics and Box Plot for Molybdenum by Alteration (Two Metre Sample<br>Length)                                                                                                                                                                                                                                                                                                                                                                                                                                                                                                                                                                                                                                                                                                                                                                                                                                                                                                  |
| -                                                                                                            | Descriptive Statistics and Box Plot for Molybdenum by Alteration (Two Metre Sample                                                                                                                                                                                                                                                                                                                                                                                                                                                                                                                                                                                                                                                                                                                                                                                                                                                                                                             |
| -                                                                                                            | Descriptive Statistics and Box Plot for Molybdenum by Alteration (Two Metre Sample<br>Length)                                                                                                                                                                                                                                                                                                                                                                                                                                                                                                                                                                                                                                                                                                                                                                                                                                                                                                  |
| Figure 14-9:                                                                                                 | Descriptive Statistics and Box Plot for Molybdenum by Alteration (Two Metre Sample<br>Length)                                                                                                                                                                                                                                                                                                                                                                                                                                                                                                                                                                                                                                                                                                                                                                                                                                                                                                  |
| Figure 14-9:<br>Figure 14-10                                                                                 | Descriptive Statistics and Box Plot for Molybdenum by Alteration (Two Metre Sample Length)       14-12         Descriptive Statistics and Box Plot for Molybdenum by Mineralized Zone (Two Metre Sample Length)       14-13         :       Descriptive Statistics and Box Plot for Gold by Lithology (Two Metre Sample Length)         :       Descriptive Statistics and Box Plot for Gold by Alteration Zone (Two Metre Sample Length)         :       14-14         :       Descriptive Statistics and Box Plot for Gold by Alteration Zone (Two Metre Sample Length)         :       14-14                                                                                                                                                                                                                                                                                                                                                                                                |
| Figure 14-9:<br>Figure 14-10<br>Figure 14-11                                                                 | Descriptive Statistics and Box Plot for Molybdenum by Alteration (Two Metre Sample Length)       14-12         Descriptive Statistics and Box Plot for Molybdenum by Mineralized Zone (Two Metre Sample Length)       14-13         :       Descriptive Statistics and Box Plot for Gold by Lithology (Two Metre Sample Length)         :       Descriptive Statistics and Box Plot for Gold by Alteration Zone (Two Metre Sample Length)         :       Descriptive Statistics and Box Plot for Gold by Alteration Zone (Two Metre Sample Length)         :       Descriptive Statistics and Box Plot for Gold by Alteration Zone (Two Metre Sample Length)         :       Descriptive Statistics and Box Plot for Gold by Mineralized Zone (Two Metre Sample Length)         :       Descriptive Statistics and Box Plot for Gold by Mineralized Zone (Two Metre Sample Length)         :       Descriptive Statistics and Box Plot for Gold by Mineralized Zone (Two Metre Sample Length) |
| Figure 14-9:<br>Figure 14-10<br>Figure 14-11<br>Figure 14-12                                                 | Descriptive Statistics and Box Plot for Molybdenum by Alteration (Two Metre Sample Length)       14-12         Descriptive Statistics and Box Plot for Molybdenum by Mineralized Zone (Two Metre Sample Length)       14-13         :       Descriptive Statistics and Box Plot for Gold by Lithology (Two Metre Sample Length)       14-14         :       Descriptive Statistics and Box Plot for Gold by Alteration Zone (Two Metre Sample Length)       14-15         :       Descriptive Statistics and Box Plot for Gold by Mineralized Zone (Two Metre Sample Length)       14-15         :       Descriptive Statistics and Box Plot for Gold by Mineralized Zone (Two Metre Sample Length)       14-16         :       Descriptive Statistics and Box Plot for Arsenic by Lithology (Two Metre Sample Length)       14-16         :       Descriptive Statistics and Box Plot for Arsenic by Lithology (Two Metre Sample Length)       14-16                                          |
| Figure 14-9:<br>Figure 14-10<br>Figure 14-11<br>Figure 14-12<br>Figure 14-13                                 | Descriptive Statistics and Box Plot for Molybdenum by Alteration (Two Metre Sample<br>Length)                                                                                                                                                                                                                                                                                                                                                                                                                                                                                                                                                                                                                                                                                                                                                                                                                                                                                                  |
| Figure 14-9:<br>Figure 14-10<br>Figure 14-11<br>Figure 14-12<br>Figure 14-13<br>Figure 14-14                 | Descriptive Statistics and Box Plot for Molybdenum by Alteration (Two Metre Sample<br>Length)                                                                                                                                                                                                                                                                                                                                                                                                                                                                                                                                                                                                                                                                                                                                                                                                                                                                                                  |
| Figure 14-9:<br>Figure 14-10<br>Figure 14-11<br>Figure 14-12<br>Figure 14-13<br>Figure 14-14<br>Figure 14-15 | Descriptive Statistics and Box Plot for Molybdenum by Alteration (Two Metre Sample<br>Length)                                                                                                                                                                                                                                                                                                                                                                                                                                                                                                                                                                                                                                                                                                                                                                                                                                                                                                  |