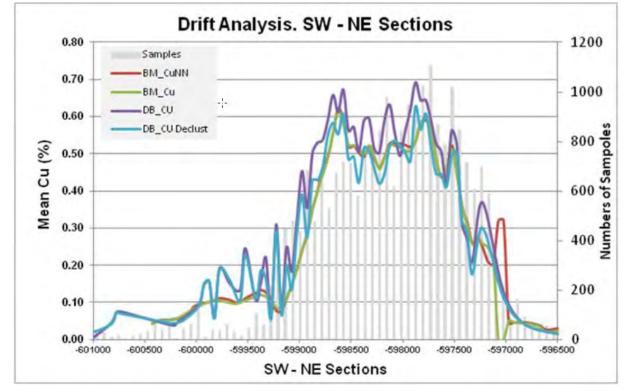

| Figure 14-19:     | Domain 101 Arsenic Variogram                                                 | 14-34 |
|-------------------|------------------------------------------------------------------------------|-------|
| Figure 14-20:     | Contact Plots of Copper by Mineralization Domain                             | 14-35 |
| Figure 14-21:     | Contact Plots of Molybdenum by Mineralization Domain                         | 14-36 |
| Figure 14-22:     | Contact Plots of Gold by Mineralization Domain                               | 14-37 |
| Figure 14-23:     | SW-NE Copper Swath Plot                                                      | 14-47 |
| Figure 14-24:     | E-W Molybdenum Swath Plot                                                    | 14-47 |
| Figure 14-25:     | E-W Gold Swath Plot                                                          | 14-48 |
| Figure 14-26:     | N-S Arsenic Swath Plot                                                       | 14-48 |
| Figure 14-27:     | Estimated Copper in Block Model and Drilling -Cross Section and Plan View    | 14-49 |
| Figure 14-28:     | Estimated Copper in Block Model and Drilling – Cross Sections                | 14-50 |
| Figure 14-29:     | Estimated Gold in Block Model and Drilling – Cross Section and Plan View     | 14-51 |
| Figure 14-30:     | Estimated Gold in Block Model and Drilling – Cross Sections                  | 14-52 |
| Figure 14-31:     | Estimated Molybdenum in Block Model and Drilling – Cross Section and Plan Vi |       |
| Figure 14-32:     | Estimated Molybdenum in Block Model and Drilling – Cross Sections            | 14-54 |
| Figure 14-33:     | Estimated Arsenic in Block Model and Drilling – Cross Section and Plan View  | 14-55 |
| Figure 14-34:     | Estimated Arsenic in Block Model and Drilling – Cross Sections               | 14-56 |
| Figure 15-1: Mini | ng Cost Estimation – WRF Top Down                                            | 15-3  |
| Figure 16-1: Reco | ommended Geotechnical Pits                                                   | 16-2  |
| Figure 16-2: Mini | ng Equipment and Road Profile                                                | 16-3  |
| Figure 16-3: Agua | a Rica Mine Design                                                           | 16-4  |
| Figure 16-4: Agua | a Rica Mine Phase 1                                                          | 16-6  |
| Figure 16-5: Agua | a Rica Mine Phase 2                                                          | 16-7  |
| Figure 16-6: Agua | a Rica Mine Phase 3                                                          | 16-8  |
| Figure 16-7: Agua | a Rica Mine Phase 4                                                          | 16-9  |
| Figure 16-8: Agua | a Rica Mine Phase 5                                                          | 16-10 |
| Figure 16-9: Agua | a Rica Mine Phase 6                                                          | 16-11 |
| Figure 16-10:     | Mining Phase Design – Base Case                                              | 16-12 |
| Figure 16-11:     | Material Movement – By Origin/Destination                                    | 16-15 |
| Figure 16-12:     | Mine Schedule – Benches by Phase                                             | 16-15 |
| Figure 16-13:     | Plant Feed                                                                   | 16-16 |
| Figure 16-14:     | Copper Concentrate Tonnes and Copper Grade                                   | 16-18 |
| Figure 16-15:     | Copper Concentrate Tonnes and Arsenic Grade                                  | 16-18 |
| Figure 16-16:     | Material Movement by Owner/Contractor                                        | 16-20 |
| Figure 16-17:     | Contractor Mine Equipment                                                    | 16-23 |