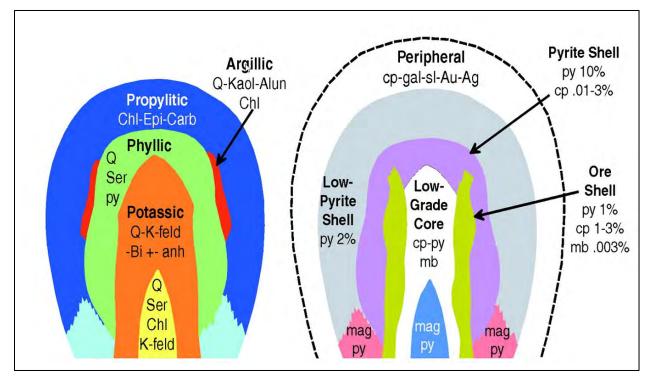

| Figure 7-13:                                                                                                 | Lithological Section on 6,969,485 N, Northern Sector7-33                                                                                                                                                                                                                                                                                                                                                                                                                                                                                                                                                                                                                                                                                                                                                                                                                                                                                                                                       |
|--------------------------------------------------------------------------------------------------------------|------------------------------------------------------------------------------------------------------------------------------------------------------------------------------------------------------------------------------------------------------------------------------------------------------------------------------------------------------------------------------------------------------------------------------------------------------------------------------------------------------------------------------------------------------------------------------------------------------------------------------------------------------------------------------------------------------------------------------------------------------------------------------------------------------------------------------------------------------------------------------------------------------------------------------------------------------------------------------------------------|
| Figure 8-1:                                                                                                  | Tectonic Setting for Magmatic Arcs8-2                                                                                                                                                                                                                                                                                                                                                                                                                                                                                                                                                                                                                                                                                                                                                                                                                                                                                                                                                          |
| Figure 8-2:                                                                                                  | Idealized Porphyry Alteration (Left) and Mineralization (Right)8-3                                                                                                                                                                                                                                                                                                                                                                                                                                                                                                                                                                                                                                                                                                                                                                                                                                                                                                                             |
| Figure 8-3:                                                                                                  | Schematic Setting for Porphyry-Epithermal Deposits8-5                                                                                                                                                                                                                                                                                                                                                                                                                                                                                                                                                                                                                                                                                                                                                                                                                                                                                                                                          |
| Figure 8-4:                                                                                                  | Schematic Depiction of Porphyry-Epithermal Alteration8-6                                                                                                                                                                                                                                                                                                                                                                                                                                                                                                                                                                                                                                                                                                                                                                                                                                                                                                                                       |
| Figure 10-1:                                                                                                 | Drilling Informing Mineral Resource Model10-2                                                                                                                                                                                                                                                                                                                                                                                                                                                                                                                                                                                                                                                                                                                                                                                                                                                                                                                                                  |
| Figure 10-2:                                                                                                 | Differences Between Maximum and Minimum Values of Azimuth and Dip10-6                                                                                                                                                                                                                                                                                                                                                                                                                                                                                                                                                                                                                                                                                                                                                                                                                                                                                                                          |
| Figure 13-1:                                                                                                 | Spatial Distribution of Comminution Samples13-10                                                                                                                                                                                                                                                                                                                                                                                                                                                                                                                                                                                                                                                                                                                                                                                                                                                                                                                                               |
| Figure 14-1:                                                                                                 | Lithology Model                                                                                                                                                                                                                                                                                                                                                                                                                                                                                                                                                                                                                                                                                                                                                                                                                                                                                                                                                                                |
| Figure 14-2:                                                                                                 | Alteration Model14-6                                                                                                                                                                                                                                                                                                                                                                                                                                                                                                                                                                                                                                                                                                                                                                                                                                                                                                                                                                           |
| Figure 14-3:                                                                                                 | Mineralization Model14-7                                                                                                                                                                                                                                                                                                                                                                                                                                                                                                                                                                                                                                                                                                                                                                                                                                                                                                                                                                       |
| Figure 14-4:                                                                                                 | Descriptive Statistics and Box Plot for Copper by Lithology (Two Metre Sample Length) .14-8                                                                                                                                                                                                                                                                                                                                                                                                                                                                                                                                                                                                                                                                                                                                                                                                                                                                                                    |
| Figure 14-5:                                                                                                 | Descriptive Statistics and Box Plot for Copper by Alteration Type (Two Metre Sample Length)                                                                                                                                                                                                                                                                                                                                                                                                                                                                                                                                                                                                                                                                                                                                                                                                                                                                                                    |
| Figure 14-6:                                                                                                 | Descriptive Statistics and Box Plot for Copper by Mineralized Zone (Two Metre Sample Length)                                                                                                                                                                                                                                                                                                                                                                                                                                                                                                                                                                                                                                                                                                                                                                                                                                                                                                   |
| Figure 14-7:                                                                                                 | Descriptive Statistics and Box Plot for Molybdenum by Lithology (Two Metre Sample<br>Length)                                                                                                                                                                                                                                                                                                                                                                                                                                                                                                                                                                                                                                                                                                                                                                                                                                                                                                   |
|                                                                                                              |                                                                                                                                                                                                                                                                                                                                                                                                                                                                                                                                                                                                                                                                                                                                                                                                                                                                                                                                                                                                |
| Figure 14-8:                                                                                                 | Descriptive Statistics and Box Plot for Molybdenum by Alteration (Two Metre Sample<br>Length)                                                                                                                                                                                                                                                                                                                                                                                                                                                                                                                                                                                                                                                                                                                                                                                                                                                                                                  |
| -                                                                                                            | Descriptive Statistics and Box Plot for Molybdenum by Alteration (Two Metre Sample                                                                                                                                                                                                                                                                                                                                                                                                                                                                                                                                                                                                                                                                                                                                                                                                                                                                                                             |
| -                                                                                                            | Descriptive Statistics and Box Plot for Molybdenum by Alteration (Two Metre Sample<br>Length)                                                                                                                                                                                                                                                                                                                                                                                                                                                                                                                                                                                                                                                                                                                                                                                                                                                                                                  |
| Figure 14-9:                                                                                                 | Descriptive Statistics and Box Plot for Molybdenum by Alteration (Two Metre Sample<br>Length)                                                                                                                                                                                                                                                                                                                                                                                                                                                                                                                                                                                                                                                                                                                                                                                                                                                                                                  |
| Figure 14-9:<br>Figure 14-10                                                                                 | Descriptive Statistics and Box Plot for Molybdenum by Alteration (Two Metre Sample Length)       14-12         Descriptive Statistics and Box Plot for Molybdenum by Mineralized Zone (Two Metre Sample Length)       14-13         :       Descriptive Statistics and Box Plot for Gold by Lithology (Two Metre Sample Length)         :       Descriptive Statistics and Box Plot for Gold by Alteration Zone (Two Metre Sample Length)         :       14-14         :       Descriptive Statistics and Box Plot for Gold by Alteration Zone (Two Metre Sample Length)         :       14-14                                                                                                                                                                                                                                                                                                                                                                                                |
| Figure 14-9:<br>Figure 14-10<br>Figure 14-11                                                                 | Descriptive Statistics and Box Plot for Molybdenum by Alteration (Two Metre Sample Length)       14-12         Descriptive Statistics and Box Plot for Molybdenum by Mineralized Zone (Two Metre Sample Length)       14-13         :       Descriptive Statistics and Box Plot for Gold by Lithology (Two Metre Sample Length)         :       Descriptive Statistics and Box Plot for Gold by Alteration Zone (Two Metre Sample Length)         :       Descriptive Statistics and Box Plot for Gold by Alteration Zone (Two Metre Sample Length)         :       Descriptive Statistics and Box Plot for Gold by Alteration Zone (Two Metre Sample Length)         :       Descriptive Statistics and Box Plot for Gold by Mineralized Zone (Two Metre Sample Length)         :       Descriptive Statistics and Box Plot for Gold by Mineralized Zone (Two Metre Sample Length)         :       Descriptive Statistics and Box Plot for Gold by Mineralized Zone (Two Metre Sample Length) |
| Figure 14-9:<br>Figure 14-10<br>Figure 14-11<br>Figure 14-12                                                 | Descriptive Statistics and Box Plot for Molybdenum by Alteration (Two Metre Sample Length)       14-12         Descriptive Statistics and Box Plot for Molybdenum by Mineralized Zone (Two Metre Sample Length)       14-13         :       Descriptive Statistics and Box Plot for Gold by Lithology (Two Metre Sample Length)       14-14         :       Descriptive Statistics and Box Plot for Gold by Alteration Zone (Two Metre Sample Length)       14-15         :       Descriptive Statistics and Box Plot for Gold by Mineralized Zone (Two Metre Sample Length)       14-15         :       Descriptive Statistics and Box Plot for Gold by Mineralized Zone (Two Metre Sample Length)       14-16         :       Descriptive Statistics and Box Plot for Arsenic by Lithology (Two Metre Sample Length)       14-16         :       Descriptive Statistics and Box Plot for Arsenic by Lithology (Two Metre Sample Length)       14-16                                          |
| Figure 14-9:<br>Figure 14-10<br>Figure 14-11<br>Figure 14-12<br>Figure 14-13                                 | Descriptive Statistics and Box Plot for Molybdenum by Alteration (Two Metre Sample<br>Length)                                                                                                                                                                                                                                                                                                                                                                                                                                                                                                                                                                                                                                                                                                                                                                                                                                                                                                  |
| Figure 14-9:<br>Figure 14-10<br>Figure 14-11<br>Figure 14-12<br>Figure 14-13<br>Figure 14-14                 | Descriptive Statistics and Box Plot for Molybdenum by Alteration (Two Metre Sample<br>Length)                                                                                                                                                                                                                                                                                                                                                                                                                                                                                                                                                                                                                                                                                                                                                                                                                                                                                                  |
| Figure 14-9:<br>Figure 14-10<br>Figure 14-11<br>Figure 14-12<br>Figure 14-13<br>Figure 14-14<br>Figure 14-15 | Descriptive Statistics and Box Plot for Molybdenum by Alteration (Two Metre Sample<br>Length)                                                                                                                                                                                                                                                                                                                                                                                                                                                                                                                                                                                                                                                                                                                                                                                                                                                                                                  |