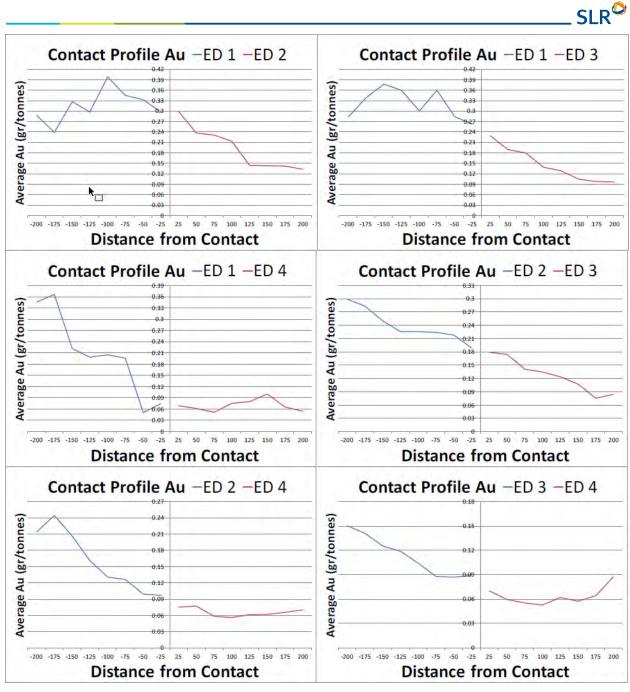

| Figure 14-19:     | Domain 101 Arsenic Variogram                                                 | 14-34 |
|-------------------|------------------------------------------------------------------------------|-------|
| Figure 14-20:     | Contact Plots of Copper by Mineralization Domain                             | 14-35 |
| Figure 14-21:     | Contact Plots of Molybdenum by Mineralization Domain                         | 14-36 |
| Figure 14-22:     | Contact Plots of Gold by Mineralization Domain                               | 14-37 |
| Figure 14-23:     | SW-NE Copper Swath Plot                                                      | 14-47 |
| Figure 14-24:     | E-W Molybdenum Swath Plot                                                    | 14-47 |
| Figure 14-25:     | E-W Gold Swath Plot                                                          | 14-48 |
| Figure 14-26:     | N-S Arsenic Swath Plot                                                       | 14-48 |
| Figure 14-27:     | Estimated Copper in Block Model and Drilling -Cross Section and Plan View    | 14-49 |
| Figure 14-28:     | Estimated Copper in Block Model and Drilling – Cross Sections                | 14-50 |
| Figure 14-29:     | Estimated Gold in Block Model and Drilling – Cross Section and Plan View     | 14-51 |
| Figure 14-30:     | Estimated Gold in Block Model and Drilling – Cross Sections                  | 14-52 |
| Figure 14-31:     | Estimated Molybdenum in Block Model and Drilling – Cross Section and Plan Vi |       |
| Figure 14-32:     | Estimated Molybdenum in Block Model and Drilling – Cross Sections            | 14-54 |
| Figure 14-33:     | Estimated Arsenic in Block Model and Drilling – Cross Section and Plan View  | 14-55 |
| Figure 14-34:     | Estimated Arsenic in Block Model and Drilling – Cross Sections               | 14-56 |
| Figure 15-1: Mini | ng Cost Estimation – WRF Top Down                                            | 15-3  |
| Figure 16-1: Reco | ommended Geotechnical Pits                                                   | 16-2  |
| Figure 16-2: Mini | ng Equipment and Road Profile                                                | 16-3  |
| Figure 16-3: Agua | a Rica Mine Design                                                           | 16-4  |
| Figure 16-4: Agua | a Rica Mine Phase 1                                                          | 16-6  |
| Figure 16-5: Agua | a Rica Mine Phase 2                                                          | 16-7  |
| Figure 16-6: Agua | a Rica Mine Phase 3                                                          | 16-8  |
| Figure 16-7: Agua | a Rica Mine Phase 4                                                          | 16-9  |
| Figure 16-8: Agua | a Rica Mine Phase 5                                                          | 16-10 |
| Figure 16-9: Agua | a Rica Mine Phase 6                                                          | 16-11 |
| Figure 16-10:     | Mining Phase Design – Base Case                                              | 16-12 |
| Figure 16-11:     | Material Movement – By Origin/Destination                                    | 16-15 |
| Figure 16-12:     | Mine Schedule – Benches by Phase                                             | 16-15 |
| Figure 16-13:     | Plant Feed                                                                   | 16-16 |
| Figure 16-14:     | Copper Concentrate Tonnes and Copper Grade                                   | 16-18 |
| Figure 16-15:     | Copper Concentrate Tonnes and Arsenic Grade                                  | 16-18 |
| Figure 16-16:     | Material Movement by Owner/Contractor                                        | 16-20 |
| Figure 16-17:     | Contractor Mine Equipment                                                    | 16-23 |