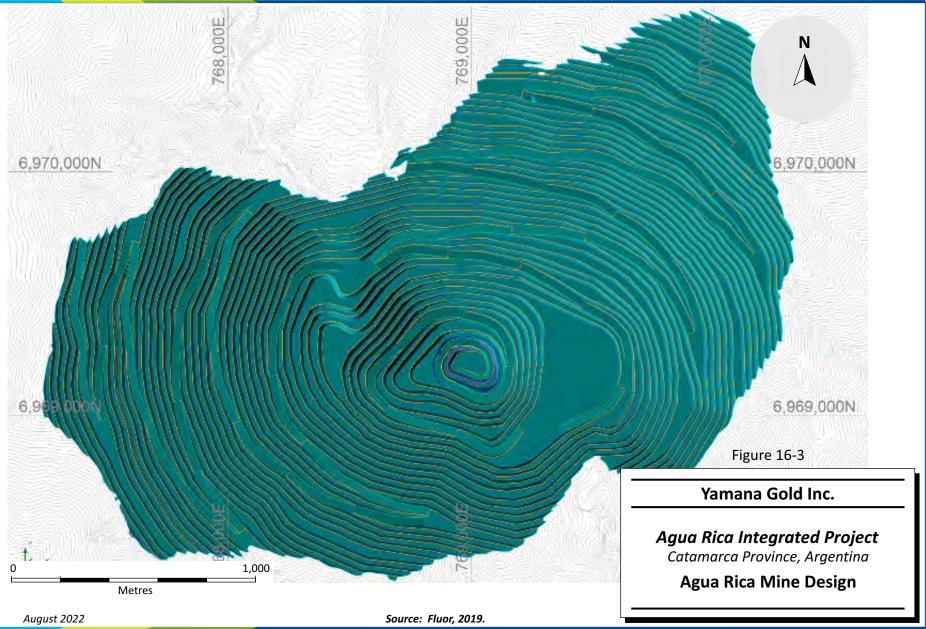

| Figure 14-19:     | Domain 101 Arsenic Variogram                                                 | 14-34 |
|-------------------|------------------------------------------------------------------------------|-------|
| Figure 14-20:     | Contact Plots of Copper by Mineralization Domain                             | 14-35 |
| Figure 14-21:     | Contact Plots of Molybdenum by Mineralization Domain                         | 14-36 |
| Figure 14-22:     | Contact Plots of Gold by Mineralization Domain                               | 14-37 |
| Figure 14-23:     | SW-NE Copper Swath Plot                                                      | 14-47 |
| Figure 14-24:     | E-W Molybdenum Swath Plot                                                    | 14-47 |
| Figure 14-25:     | E-W Gold Swath Plot                                                          | 14-48 |
| Figure 14-26:     | N-S Arsenic Swath Plot                                                       | 14-48 |
| Figure 14-27:     | Estimated Copper in Block Model and Drilling -Cross Section and Plan View    | 14-49 |
| Figure 14-28:     | Estimated Copper in Block Model and Drilling – Cross Sections                | 14-50 |
| Figure 14-29:     | Estimated Gold in Block Model and Drilling – Cross Section and Plan View     | 14-51 |
| Figure 14-30:     | Estimated Gold in Block Model and Drilling – Cross Sections                  | 14-52 |
| Figure 14-31:     | Estimated Molybdenum in Block Model and Drilling – Cross Section and Plan Vi |       |
| Figure 14-32:     | Estimated Molybdenum in Block Model and Drilling – Cross Sections            | 14-54 |
| Figure 14-33:     | Estimated Arsenic in Block Model and Drilling – Cross Section and Plan View  | 14-55 |
| Figure 14-34:     | Estimated Arsenic in Block Model and Drilling – Cross Sections               | 14-56 |
| Figure 15-1: Mini | ng Cost Estimation – WRF Top Down                                            | 15-3  |
| Figure 16-1: Reco | ommended Geotechnical Pits                                                   | 16-2  |
| Figure 16-2: Mini | ng Equipment and Road Profile                                                | 16-3  |
| Figure 16-3: Agua | a Rica Mine Design                                                           | 16-4  |
| Figure 16-4: Agua | a Rica Mine Phase 1                                                          | 16-6  |
| Figure 16-5: Agua | a Rica Mine Phase 2                                                          | 16-7  |
| Figure 16-6: Agua | a Rica Mine Phase 3                                                          | 16-8  |
| Figure 16-7: Agua | a Rica Mine Phase 4                                                          | 16-9  |
| Figure 16-8: Agua | a Rica Mine Phase 5                                                          | 16-10 |
| Figure 16-9: Agua | a Rica Mine Phase 6                                                          | 16-11 |
| Figure 16-10:     | Mining Phase Design – Base Case                                              | 16-12 |
| Figure 16-11:     | Material Movement – By Origin/Destination                                    | 16-15 |
| Figure 16-12:     | Mine Schedule – Benches by Phase                                             | 16-15 |
| Figure 16-13:     | Plant Feed                                                                   | 16-16 |
| Figure 16-14:     | Copper Concentrate Tonnes and Copper Grade                                   | 16-18 |
| Figure 16-15:     | Copper Concentrate Tonnes and Arsenic Grade                                  | 16-18 |
| Figure 16-16:     | Material Movement by Owner/Contractor                                        | 16-20 |
| Figure 16-17:     | Contractor Mine Equipment                                                    | 16-23 |