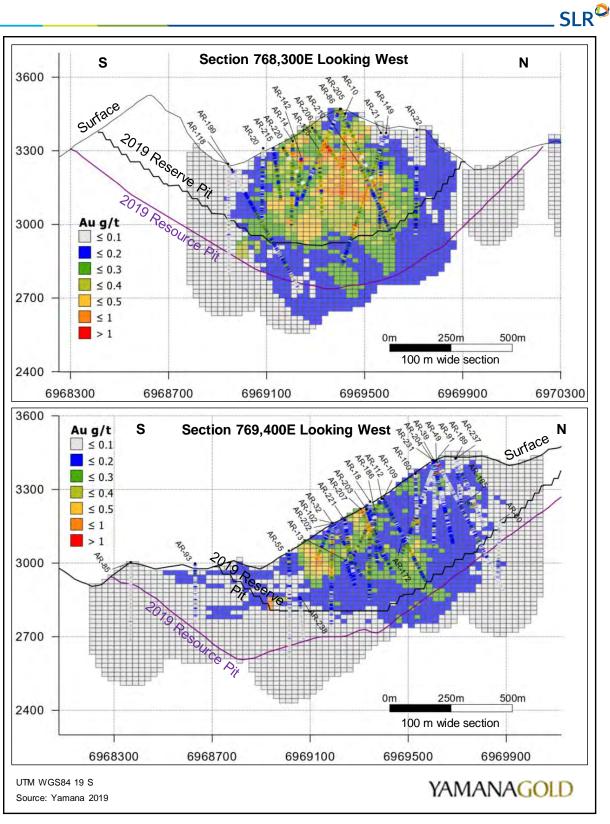

| Figure 14-19:     | Domain 101 Arsenic Variogram                                                 | 14-34 |
|-------------------|------------------------------------------------------------------------------|-------|
| Figure 14-20:     | Contact Plots of Copper by Mineralization Domain                             | 14-35 |
| Figure 14-21:     | Contact Plots of Molybdenum by Mineralization Domain                         | 14-36 |
| Figure 14-22:     | Contact Plots of Gold by Mineralization Domain                               | 14-37 |
| Figure 14-23:     | SW-NE Copper Swath Plot                                                      | 14-47 |
| Figure 14-24:     | E-W Molybdenum Swath Plot                                                    | 14-47 |
| Figure 14-25:     | E-W Gold Swath Plot                                                          | 14-48 |
| Figure 14-26:     | N-S Arsenic Swath Plot                                                       | 14-48 |
| Figure 14-27:     | Estimated Copper in Block Model and Drilling -Cross Section and Plan View    | 14-49 |
| Figure 14-28:     | Estimated Copper in Block Model and Drilling – Cross Sections                | 14-50 |
| Figure 14-29:     | Estimated Gold in Block Model and Drilling – Cross Section and Plan View     | 14-51 |
| Figure 14-30:     | Estimated Gold in Block Model and Drilling – Cross Sections                  | 14-52 |
| Figure 14-31:     | Estimated Molybdenum in Block Model and Drilling – Cross Section and Plan Vi |       |
| Figure 14-32:     | Estimated Molybdenum in Block Model and Drilling – Cross Sections            | 14-54 |
| Figure 14-33:     | Estimated Arsenic in Block Model and Drilling – Cross Section and Plan View  | 14-55 |
| Figure 14-34:     | Estimated Arsenic in Block Model and Drilling – Cross Sections               | 14-56 |
| Figure 15-1: Mini | ng Cost Estimation – WRF Top Down                                            | 15-3  |
| Figure 16-1: Reco | ommended Geotechnical Pits                                                   | 16-2  |
| Figure 16-2: Mini | ng Equipment and Road Profile                                                | 16-3  |
| Figure 16-3: Agua | a Rica Mine Design                                                           | 16-4  |
| Figure 16-4: Agua | a Rica Mine Phase 1                                                          | 16-6  |
| Figure 16-5: Agua | a Rica Mine Phase 2                                                          | 16-7  |
| Figure 16-6: Agua | a Rica Mine Phase 3                                                          | 16-8  |
| Figure 16-7: Agua | a Rica Mine Phase 4                                                          | 16-9  |
| Figure 16-8: Agua | a Rica Mine Phase 5                                                          | 16-10 |
| Figure 16-9: Agua | a Rica Mine Phase 6                                                          | 16-11 |
| Figure 16-10:     | Mining Phase Design – Base Case                                              | 16-12 |
| Figure 16-11:     | Material Movement – By Origin/Destination                                    | 16-15 |
| Figure 16-12:     | Mine Schedule – Benches by Phase                                             | 16-15 |
| Figure 16-13:     | Plant Feed                                                                   | 16-16 |
| Figure 16-14:     | Copper Concentrate Tonnes and Copper Grade                                   | 16-18 |
| Figure 16-15:     | Copper Concentrate Tonnes and Arsenic Grade                                  | 16-18 |
| Figure 16-16:     | Material Movement by Owner/Contractor                                        | 16-20 |
| Figure 16-17:     | Contractor Mine Equipment                                                    | 16-23 |