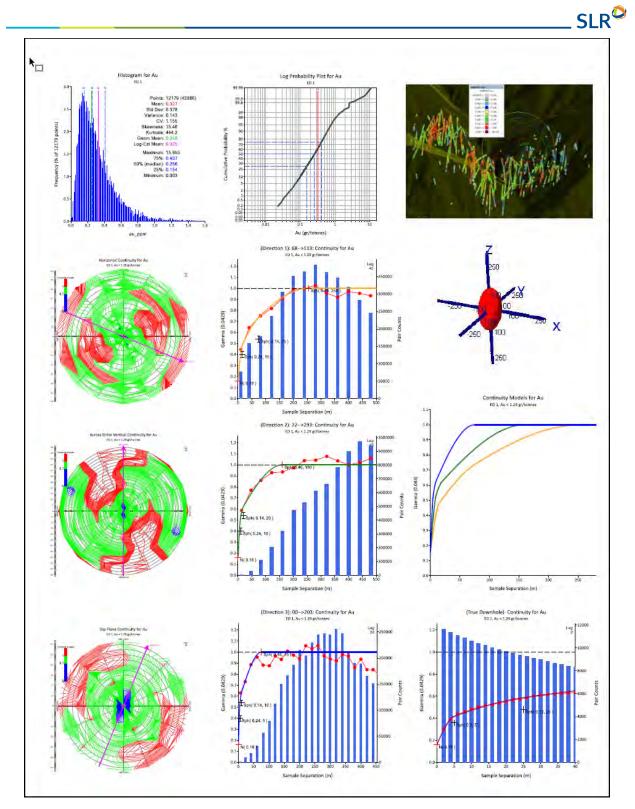

| Figure 7-13:                                                                                                 | Lithological Section on 6,969,485 N, Northern Sector7-33                                                                                                                                                                                                                                                                                                                                                                                                                                                                                                                                                                                                                                                                                                                                                                                                                                                                                                                                       |
|--------------------------------------------------------------------------------------------------------------|------------------------------------------------------------------------------------------------------------------------------------------------------------------------------------------------------------------------------------------------------------------------------------------------------------------------------------------------------------------------------------------------------------------------------------------------------------------------------------------------------------------------------------------------------------------------------------------------------------------------------------------------------------------------------------------------------------------------------------------------------------------------------------------------------------------------------------------------------------------------------------------------------------------------------------------------------------------------------------------------|
| Figure 8-1:                                                                                                  | Tectonic Setting for Magmatic Arcs8-2                                                                                                                                                                                                                                                                                                                                                                                                                                                                                                                                                                                                                                                                                                                                                                                                                                                                                                                                                          |
| Figure 8-2:                                                                                                  | Idealized Porphyry Alteration (Left) and Mineralization (Right)8-3                                                                                                                                                                                                                                                                                                                                                                                                                                                                                                                                                                                                                                                                                                                                                                                                                                                                                                                             |
| Figure 8-3:                                                                                                  | Schematic Setting for Porphyry-Epithermal Deposits8-5                                                                                                                                                                                                                                                                                                                                                                                                                                                                                                                                                                                                                                                                                                                                                                                                                                                                                                                                          |
| Figure 8-4:                                                                                                  | Schematic Depiction of Porphyry-Epithermal Alteration8-6                                                                                                                                                                                                                                                                                                                                                                                                                                                                                                                                                                                                                                                                                                                                                                                                                                                                                                                                       |
| Figure 10-1:                                                                                                 | Drilling Informing Mineral Resource Model10-2                                                                                                                                                                                                                                                                                                                                                                                                                                                                                                                                                                                                                                                                                                                                                                                                                                                                                                                                                  |
| Figure 10-2:                                                                                                 | Differences Between Maximum and Minimum Values of Azimuth and Dip10-6                                                                                                                                                                                                                                                                                                                                                                                                                                                                                                                                                                                                                                                                                                                                                                                                                                                                                                                          |
| Figure 13-1:                                                                                                 | Spatial Distribution of Comminution Samples13-10                                                                                                                                                                                                                                                                                                                                                                                                                                                                                                                                                                                                                                                                                                                                                                                                                                                                                                                                               |
| Figure 14-1:                                                                                                 | Lithology Model                                                                                                                                                                                                                                                                                                                                                                                                                                                                                                                                                                                                                                                                                                                                                                                                                                                                                                                                                                                |
| Figure 14-2:                                                                                                 | Alteration Model14-6                                                                                                                                                                                                                                                                                                                                                                                                                                                                                                                                                                                                                                                                                                                                                                                                                                                                                                                                                                           |
| Figure 14-3:                                                                                                 | Mineralization Model14-7                                                                                                                                                                                                                                                                                                                                                                                                                                                                                                                                                                                                                                                                                                                                                                                                                                                                                                                                                                       |
| Figure 14-4:                                                                                                 | Descriptive Statistics and Box Plot for Copper by Lithology (Two Metre Sample Length) .14-8                                                                                                                                                                                                                                                                                                                                                                                                                                                                                                                                                                                                                                                                                                                                                                                                                                                                                                    |
| Figure 14-5:                                                                                                 | Descriptive Statistics and Box Plot for Copper by Alteration Type (Two Metre Sample Length)                                                                                                                                                                                                                                                                                                                                                                                                                                                                                                                                                                                                                                                                                                                                                                                                                                                                                                    |
| Figure 14-6:                                                                                                 | Descriptive Statistics and Box Plot for Copper by Mineralized Zone (Two Metre Sample Length)                                                                                                                                                                                                                                                                                                                                                                                                                                                                                                                                                                                                                                                                                                                                                                                                                                                                                                   |
| Figure 14-7:                                                                                                 | Descriptive Statistics and Box Plot for Molybdenum by Lithology (Two Metre Sample<br>Length)                                                                                                                                                                                                                                                                                                                                                                                                                                                                                                                                                                                                                                                                                                                                                                                                                                                                                                   |
|                                                                                                              |                                                                                                                                                                                                                                                                                                                                                                                                                                                                                                                                                                                                                                                                                                                                                                                                                                                                                                                                                                                                |
| Figure 14-8:                                                                                                 | Descriptive Statistics and Box Plot for Molybdenum by Alteration (Two Metre Sample<br>Length)                                                                                                                                                                                                                                                                                                                                                                                                                                                                                                                                                                                                                                                                                                                                                                                                                                                                                                  |
| -                                                                                                            | Descriptive Statistics and Box Plot for Molybdenum by Alteration (Two Metre Sample                                                                                                                                                                                                                                                                                                                                                                                                                                                                                                                                                                                                                                                                                                                                                                                                                                                                                                             |
| -                                                                                                            | Descriptive Statistics and Box Plot for Molybdenum by Alteration (Two Metre Sample<br>Length)                                                                                                                                                                                                                                                                                                                                                                                                                                                                                                                                                                                                                                                                                                                                                                                                                                                                                                  |
| Figure 14-9:                                                                                                 | Descriptive Statistics and Box Plot for Molybdenum by Alteration (Two Metre Sample<br>Length)                                                                                                                                                                                                                                                                                                                                                                                                                                                                                                                                                                                                                                                                                                                                                                                                                                                                                                  |
| Figure 14-9:<br>Figure 14-10                                                                                 | Descriptive Statistics and Box Plot for Molybdenum by Alteration (Two Metre Sample Length)       14-12         Descriptive Statistics and Box Plot for Molybdenum by Mineralized Zone (Two Metre Sample Length)       14-13         :       Descriptive Statistics and Box Plot for Gold by Lithology (Two Metre Sample Length)         :       Descriptive Statistics and Box Plot for Gold by Alteration Zone (Two Metre Sample Length)         :       14-14         :       Descriptive Statistics and Box Plot for Gold by Alteration Zone (Two Metre Sample Length)         :       14-14                                                                                                                                                                                                                                                                                                                                                                                                |
| Figure 14-9:<br>Figure 14-10<br>Figure 14-11                                                                 | Descriptive Statistics and Box Plot for Molybdenum by Alteration (Two Metre Sample Length)       14-12         Descriptive Statistics and Box Plot for Molybdenum by Mineralized Zone (Two Metre Sample Length)       14-13         :       Descriptive Statistics and Box Plot for Gold by Lithology (Two Metre Sample Length)         :       Descriptive Statistics and Box Plot for Gold by Alteration Zone (Two Metre Sample Length)         :       Descriptive Statistics and Box Plot for Gold by Alteration Zone (Two Metre Sample Length)         :       Descriptive Statistics and Box Plot for Gold by Alteration Zone (Two Metre Sample Length)         :       Descriptive Statistics and Box Plot for Gold by Mineralized Zone (Two Metre Sample Length)         :       Descriptive Statistics and Box Plot for Gold by Mineralized Zone (Two Metre Sample Length)         :       Descriptive Statistics and Box Plot for Gold by Mineralized Zone (Two Metre Sample Length) |
| Figure 14-9:<br>Figure 14-10<br>Figure 14-11<br>Figure 14-12                                                 | Descriptive Statistics and Box Plot for Molybdenum by Alteration (Two Metre Sample Length)       14-12         Descriptive Statistics and Box Plot for Molybdenum by Mineralized Zone (Two Metre Sample Length)       14-13         :       Descriptive Statistics and Box Plot for Gold by Lithology (Two Metre Sample Length)       14-14         :       Descriptive Statistics and Box Plot for Gold by Alteration Zone (Two Metre Sample Length)       14-15         :       Descriptive Statistics and Box Plot for Gold by Mineralized Zone (Two Metre Sample Length)       14-15         :       Descriptive Statistics and Box Plot for Gold by Mineralized Zone (Two Metre Sample Length)       14-16         :       Descriptive Statistics and Box Plot for Arsenic by Lithology (Two Metre Sample Length)       14-16         :       Descriptive Statistics and Box Plot for Arsenic by Lithology (Two Metre Sample Length)       14-16                                          |
| Figure 14-9:<br>Figure 14-10<br>Figure 14-11<br>Figure 14-12<br>Figure 14-13                                 | Descriptive Statistics and Box Plot for Molybdenum by Alteration (Two Metre Sample<br>Length)                                                                                                                                                                                                                                                                                                                                                                                                                                                                                                                                                                                                                                                                                                                                                                                                                                                                                                  |
| Figure 14-9:<br>Figure 14-10<br>Figure 14-11<br>Figure 14-12<br>Figure 14-13<br>Figure 14-14                 | Descriptive Statistics and Box Plot for Molybdenum by Alteration (Two Metre Sample<br>Length)                                                                                                                                                                                                                                                                                                                                                                                                                                                                                                                                                                                                                                                                                                                                                                                                                                                                                                  |
| Figure 14-9:<br>Figure 14-10<br>Figure 14-11<br>Figure 14-12<br>Figure 14-13<br>Figure 14-14<br>Figure 14-15 | Descriptive Statistics and Box Plot for Molybdenum by Alteration (Two Metre Sample<br>Length)                                                                                                                                                                                                                                                                                                                                                                                                                                                                                                                                                                                                                                                                                                                                                                                                                                                                                                  |