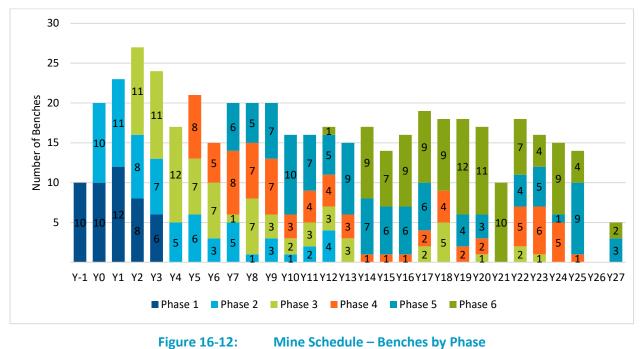

| Figure 14-19:     | Domain 101 Arsenic Variogram                                                 | 14-34 |
|-------------------|------------------------------------------------------------------------------|-------|
| Figure 14-20:     | Contact Plots of Copper by Mineralization Domain                             | 14-35 |
| Figure 14-21:     | Contact Plots of Molybdenum by Mineralization Domain                         | 14-36 |
| Figure 14-22:     | Contact Plots of Gold by Mineralization Domain                               | 14-37 |
| Figure 14-23:     | SW-NE Copper Swath Plot                                                      | 14-47 |
| Figure 14-24:     | E-W Molybdenum Swath Plot                                                    | 14-47 |
| Figure 14-25:     | E-W Gold Swath Plot                                                          | 14-48 |
| Figure 14-26:     | N-S Arsenic Swath Plot                                                       | 14-48 |
| Figure 14-27:     | Estimated Copper in Block Model and Drilling -Cross Section and Plan View    | 14-49 |
| Figure 14-28:     | Estimated Copper in Block Model and Drilling – Cross Sections                | 14-50 |
| Figure 14-29:     | Estimated Gold in Block Model and Drilling – Cross Section and Plan View     | 14-51 |
| Figure 14-30:     | Estimated Gold in Block Model and Drilling – Cross Sections                  | 14-52 |
| Figure 14-31:     | Estimated Molybdenum in Block Model and Drilling – Cross Section and Plan Vi |       |
| Figure 14-32:     | Estimated Molybdenum in Block Model and Drilling – Cross Sections            | 14-54 |
| Figure 14-33:     | Estimated Arsenic in Block Model and Drilling – Cross Section and Plan View  | 14-55 |
| Figure 14-34:     | Estimated Arsenic in Block Model and Drilling – Cross Sections               | 14-56 |
| Figure 15-1: Mini | ng Cost Estimation – WRF Top Down                                            | 15-3  |
| Figure 16-1: Reco | ommended Geotechnical Pits                                                   | 16-2  |
| Figure 16-2: Mini | ng Equipment and Road Profile                                                | 16-3  |
| Figure 16-3: Agua | a Rica Mine Design                                                           | 16-4  |
| Figure 16-4: Agua | a Rica Mine Phase 1                                                          | 16-6  |
| Figure 16-5: Agua | a Rica Mine Phase 2                                                          | 16-7  |
| Figure 16-6: Agua | a Rica Mine Phase 3                                                          | 16-8  |
| Figure 16-7: Agua | a Rica Mine Phase 4                                                          | 16-9  |
| Figure 16-8: Agua | a Rica Mine Phase 5                                                          | 16-10 |
| Figure 16-9: Agua | a Rica Mine Phase 6                                                          | 16-11 |
| Figure 16-10:     | Mining Phase Design – Base Case                                              | 16-12 |
| Figure 16-11:     | Material Movement – By Origin/Destination                                    | 16-15 |
| Figure 16-12:     | Mine Schedule – Benches by Phase                                             | 16-15 |
| Figure 16-13:     | Plant Feed                                                                   | 16-16 |
| Figure 16-14:     | Copper Concentrate Tonnes and Copper Grade                                   | 16-18 |
| Figure 16-15:     | Copper Concentrate Tonnes and Arsenic Grade                                  | 16-18 |
| Figure 16-16:     | Material Movement by Owner/Contractor                                        | 16-20 |
| Figure 16-17:     | Contractor Mine Equipment                                                    | 16-23 |