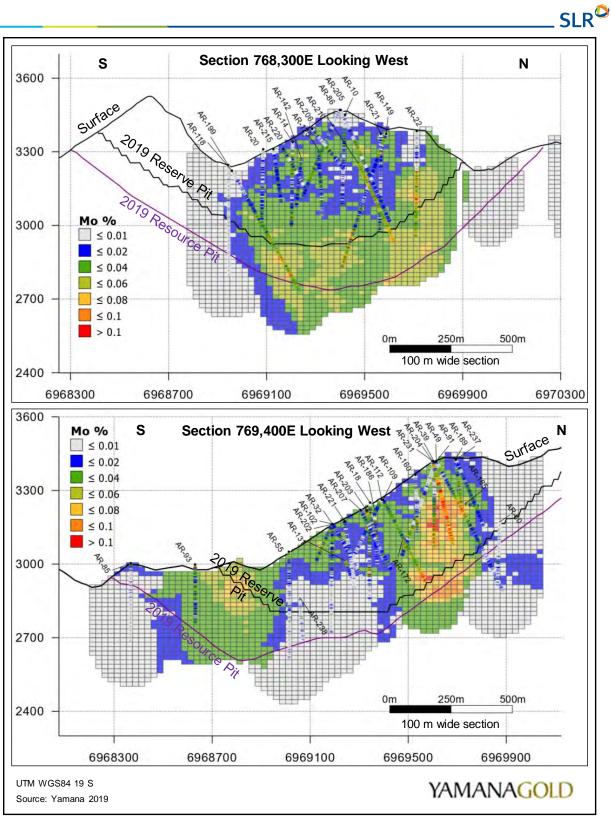

| Figure 14-19:     | Domain 101 Arsenic Variogram                                                 | 14-34 |
|-------------------|------------------------------------------------------------------------------|-------|
| Figure 14-20:     | Contact Plots of Copper by Mineralization Domain                             | 14-35 |
| Figure 14-21:     | Contact Plots of Molybdenum by Mineralization Domain                         | 14-36 |
| Figure 14-22:     | Contact Plots of Gold by Mineralization Domain                               | 14-37 |
| Figure 14-23:     | SW-NE Copper Swath Plot                                                      | 14-47 |
| Figure 14-24:     | E-W Molybdenum Swath Plot                                                    | 14-47 |
| Figure 14-25:     | E-W Gold Swath Plot                                                          | 14-48 |
| Figure 14-26:     | N-S Arsenic Swath Plot                                                       | 14-48 |
| Figure 14-27:     | Estimated Copper in Block Model and Drilling -Cross Section and Plan View    | 14-49 |
| Figure 14-28:     | Estimated Copper in Block Model and Drilling – Cross Sections                | 14-50 |
| Figure 14-29:     | Estimated Gold in Block Model and Drilling – Cross Section and Plan View     | 14-51 |
| Figure 14-30:     | Estimated Gold in Block Model and Drilling – Cross Sections                  | 14-52 |
| Figure 14-31:     | Estimated Molybdenum in Block Model and Drilling – Cross Section and Plan Vi |       |
| Figure 14-32:     | Estimated Molybdenum in Block Model and Drilling – Cross Sections            | 14-54 |
| Figure 14-33:     | Estimated Arsenic in Block Model and Drilling – Cross Section and Plan View  | 14-55 |
| Figure 14-34:     | Estimated Arsenic in Block Model and Drilling – Cross Sections               | 14-56 |
| Figure 15-1: Mini | ng Cost Estimation – WRF Top Down                                            | 15-3  |
| Figure 16-1: Reco | ommended Geotechnical Pits                                                   | 16-2  |
| Figure 16-2: Mini | ng Equipment and Road Profile                                                | 16-3  |
| Figure 16-3: Agua | a Rica Mine Design                                                           | 16-4  |
| Figure 16-4: Agua | a Rica Mine Phase 1                                                          | 16-6  |
| Figure 16-5: Agua | a Rica Mine Phase 2                                                          | 16-7  |
| Figure 16-6: Agua | a Rica Mine Phase 3                                                          | 16-8  |
| Figure 16-7: Agua | a Rica Mine Phase 4                                                          | 16-9  |
| Figure 16-8: Agua | a Rica Mine Phase 5                                                          | 16-10 |
| Figure 16-9: Agua | a Rica Mine Phase 6                                                          | 16-11 |
| Figure 16-10:     | Mining Phase Design – Base Case                                              | 16-12 |
| Figure 16-11:     | Material Movement – By Origin/Destination                                    | 16-15 |
| Figure 16-12:     | Mine Schedule – Benches by Phase                                             | 16-15 |
| Figure 16-13:     | Plant Feed                                                                   | 16-16 |
| Figure 16-14:     | Copper Concentrate Tonnes and Copper Grade                                   | 16-18 |
| Figure 16-15:     | Copper Concentrate Tonnes and Arsenic Grade                                  | 16-18 |
| Figure 16-16:     | Material Movement by Owner/Contractor                                        | 16-20 |
| Figure 16-17:     | Contractor Mine Equipment                                                    | 16-23 |