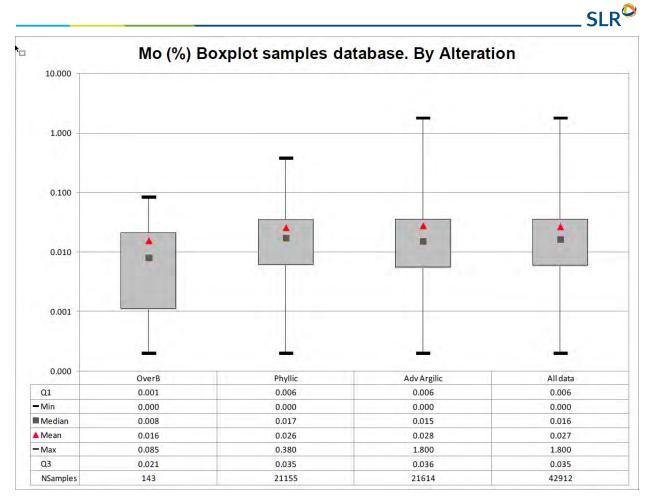

| Figure 7-13:                                                                                                 | Lithological Section on 6,969,485 N, Northern Sector7-33                                                                                                                                                                                                                                                                                                                                                                                                                                                                                                                                                                                                                                                                                                                                                                                                                                                                                                                                       |
|--------------------------------------------------------------------------------------------------------------|------------------------------------------------------------------------------------------------------------------------------------------------------------------------------------------------------------------------------------------------------------------------------------------------------------------------------------------------------------------------------------------------------------------------------------------------------------------------------------------------------------------------------------------------------------------------------------------------------------------------------------------------------------------------------------------------------------------------------------------------------------------------------------------------------------------------------------------------------------------------------------------------------------------------------------------------------------------------------------------------|
| Figure 8-1:                                                                                                  | Tectonic Setting for Magmatic Arcs8-2                                                                                                                                                                                                                                                                                                                                                                                                                                                                                                                                                                                                                                                                                                                                                                                                                                                                                                                                                          |
| Figure 8-2:                                                                                                  | Idealized Porphyry Alteration (Left) and Mineralization (Right)8-3                                                                                                                                                                                                                                                                                                                                                                                                                                                                                                                                                                                                                                                                                                                                                                                                                                                                                                                             |
| Figure 8-3:                                                                                                  | Schematic Setting for Porphyry-Epithermal Deposits8-5                                                                                                                                                                                                                                                                                                                                                                                                                                                                                                                                                                                                                                                                                                                                                                                                                                                                                                                                          |
| Figure 8-4:                                                                                                  | Schematic Depiction of Porphyry-Epithermal Alteration8-6                                                                                                                                                                                                                                                                                                                                                                                                                                                                                                                                                                                                                                                                                                                                                                                                                                                                                                                                       |
| Figure 10-1:                                                                                                 | Drilling Informing Mineral Resource Model10-2                                                                                                                                                                                                                                                                                                                                                                                                                                                                                                                                                                                                                                                                                                                                                                                                                                                                                                                                                  |
| Figure 10-2:                                                                                                 | Differences Between Maximum and Minimum Values of Azimuth and Dip10-6                                                                                                                                                                                                                                                                                                                                                                                                                                                                                                                                                                                                                                                                                                                                                                                                                                                                                                                          |
| Figure 13-1:                                                                                                 | Spatial Distribution of Comminution Samples13-10                                                                                                                                                                                                                                                                                                                                                                                                                                                                                                                                                                                                                                                                                                                                                                                                                                                                                                                                               |
| Figure 14-1:                                                                                                 | Lithology Model                                                                                                                                                                                                                                                                                                                                                                                                                                                                                                                                                                                                                                                                                                                                                                                                                                                                                                                                                                                |
| Figure 14-2:                                                                                                 | Alteration Model14-6                                                                                                                                                                                                                                                                                                                                                                                                                                                                                                                                                                                                                                                                                                                                                                                                                                                                                                                                                                           |
| Figure 14-3:                                                                                                 | Mineralization Model14-7                                                                                                                                                                                                                                                                                                                                                                                                                                                                                                                                                                                                                                                                                                                                                                                                                                                                                                                                                                       |
| Figure 14-4:                                                                                                 | Descriptive Statistics and Box Plot for Copper by Lithology (Two Metre Sample Length) .14-8                                                                                                                                                                                                                                                                                                                                                                                                                                                                                                                                                                                                                                                                                                                                                                                                                                                                                                    |
| Figure 14-5:                                                                                                 | Descriptive Statistics and Box Plot for Copper by Alteration Type (Two Metre Sample Length)                                                                                                                                                                                                                                                                                                                                                                                                                                                                                                                                                                                                                                                                                                                                                                                                                                                                                                    |
| Figure 14-6:                                                                                                 | Descriptive Statistics and Box Plot for Copper by Mineralized Zone (Two Metre Sample Length)                                                                                                                                                                                                                                                                                                                                                                                                                                                                                                                                                                                                                                                                                                                                                                                                                                                                                                   |
| Figure 14-7:                                                                                                 | Descriptive Statistics and Box Plot for Molybdenum by Lithology (Two Metre Sample<br>Length)                                                                                                                                                                                                                                                                                                                                                                                                                                                                                                                                                                                                                                                                                                                                                                                                                                                                                                   |
|                                                                                                              |                                                                                                                                                                                                                                                                                                                                                                                                                                                                                                                                                                                                                                                                                                                                                                                                                                                                                                                                                                                                |
| Figure 14-8:                                                                                                 | Descriptive Statistics and Box Plot for Molybdenum by Alteration (Two Metre Sample<br>Length)                                                                                                                                                                                                                                                                                                                                                                                                                                                                                                                                                                                                                                                                                                                                                                                                                                                                                                  |
| -                                                                                                            | Descriptive Statistics and Box Plot for Molybdenum by Alteration (Two Metre Sample                                                                                                                                                                                                                                                                                                                                                                                                                                                                                                                                                                                                                                                                                                                                                                                                                                                                                                             |
| -                                                                                                            | Descriptive Statistics and Box Plot for Molybdenum by Alteration (Two Metre Sample<br>Length)                                                                                                                                                                                                                                                                                                                                                                                                                                                                                                                                                                                                                                                                                                                                                                                                                                                                                                  |
| Figure 14-9:                                                                                                 | Descriptive Statistics and Box Plot for Molybdenum by Alteration (Two Metre Sample<br>Length)                                                                                                                                                                                                                                                                                                                                                                                                                                                                                                                                                                                                                                                                                                                                                                                                                                                                                                  |
| Figure 14-9:<br>Figure 14-10                                                                                 | Descriptive Statistics and Box Plot for Molybdenum by Alteration (Two Metre Sample Length)       14-12         Descriptive Statistics and Box Plot for Molybdenum by Mineralized Zone (Two Metre Sample Length)       14-13         :       Descriptive Statistics and Box Plot for Gold by Lithology (Two Metre Sample Length)         :       Descriptive Statistics and Box Plot for Gold by Alteration Zone (Two Metre Sample Length)         :       14-14         :       Descriptive Statistics and Box Plot for Gold by Alteration Zone (Two Metre Sample Length)         :       14-14                                                                                                                                                                                                                                                                                                                                                                                                |
| Figure 14-9:<br>Figure 14-10<br>Figure 14-11                                                                 | Descriptive Statistics and Box Plot for Molybdenum by Alteration (Two Metre Sample Length)       14-12         Descriptive Statistics and Box Plot for Molybdenum by Mineralized Zone (Two Metre Sample Length)       14-13         :       Descriptive Statistics and Box Plot for Gold by Lithology (Two Metre Sample Length)         :       Descriptive Statistics and Box Plot for Gold by Alteration Zone (Two Metre Sample Length)         :       Descriptive Statistics and Box Plot for Gold by Alteration Zone (Two Metre Sample Length)         :       Descriptive Statistics and Box Plot for Gold by Alteration Zone (Two Metre Sample Length)         :       Descriptive Statistics and Box Plot for Gold by Mineralized Zone (Two Metre Sample Length)         :       Descriptive Statistics and Box Plot for Gold by Mineralized Zone (Two Metre Sample Length)         :       Descriptive Statistics and Box Plot for Gold by Mineralized Zone (Two Metre Sample Length) |
| Figure 14-9:<br>Figure 14-10<br>Figure 14-11<br>Figure 14-12                                                 | Descriptive Statistics and Box Plot for Molybdenum by Alteration (Two Metre Sample Length)       14-12         Descriptive Statistics and Box Plot for Molybdenum by Mineralized Zone (Two Metre Sample Length)       14-13         :       Descriptive Statistics and Box Plot for Gold by Lithology (Two Metre Sample Length)       14-14         :       Descriptive Statistics and Box Plot for Gold by Alteration Zone (Two Metre Sample Length)       14-15         :       Descriptive Statistics and Box Plot for Gold by Mineralized Zone (Two Metre Sample Length)       14-15         :       Descriptive Statistics and Box Plot for Gold by Mineralized Zone (Two Metre Sample Length)       14-16         :       Descriptive Statistics and Box Plot for Arsenic by Lithology (Two Metre Sample Length)       14-16         :       Descriptive Statistics and Box Plot for Arsenic by Lithology (Two Metre Sample Length)       14-16                                          |
| Figure 14-9:<br>Figure 14-10<br>Figure 14-11<br>Figure 14-12<br>Figure 14-13                                 | Descriptive Statistics and Box Plot for Molybdenum by Alteration (Two Metre Sample<br>Length)                                                                                                                                                                                                                                                                                                                                                                                                                                                                                                                                                                                                                                                                                                                                                                                                                                                                                                  |
| Figure 14-9:<br>Figure 14-10<br>Figure 14-11<br>Figure 14-12<br>Figure 14-13<br>Figure 14-14                 | Descriptive Statistics and Box Plot for Molybdenum by Alteration (Two Metre Sample<br>Length)                                                                                                                                                                                                                                                                                                                                                                                                                                                                                                                                                                                                                                                                                                                                                                                                                                                                                                  |
| Figure 14-9:<br>Figure 14-10<br>Figure 14-11<br>Figure 14-12<br>Figure 14-13<br>Figure 14-14<br>Figure 14-15 | Descriptive Statistics and Box Plot for Molybdenum by Alteration (Two Metre Sample<br>Length)                                                                                                                                                                                                                                                                                                                                                                                                                                                                                                                                                                                                                                                                                                                                                                                                                                                                                                  |