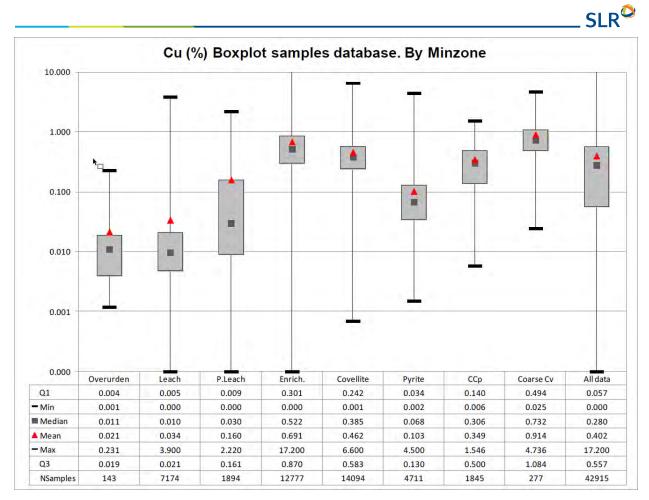

### **FIGURES**

| Figure 1-1:  | After-Tax NPV Sensitivity Analysis                                      | 1-12 |
|--------------|-------------------------------------------------------------------------|------|
| Figure 1-2:  | After-Tax IRR Sensitivity Analysis                                      | 1-14 |
| Figure 4-1:  | Location Map of the Agua Rica Project                                   | 4-1  |
| Figure 4-2:  | Mineral Concessions of the Agua Rica Project                            | 4-5  |
| Figure 7-1:  | Location of Farallón Negro Volcanic Complex                             | 7-3  |
| Figure 7-2:  | Regional Geology Map                                                    | 7-4  |
| Figure 7-3:  | Property Area Geology                                                   | 7-8  |
| Figure 7-4:  | Geological Map of the Agua Rica Deposit                                 | 7-9  |
| Figure 7-5:  | Photographs of Main Lithologies                                         | 7-16 |
| Figure 7-6:  | Lithology, 2,800 m                                                      | 7-18 |
| Figure 7-7:  | Lithology, 3,400 m                                                      | 7-19 |
| Figure 7-8:  | Examples of Alteration                                                  | 7-23 |
| Figure 7-9:  | Post-Mineralization Silicification and Decrease in Mineralized Veinlets | 7-24 |
| Figure 7-10: | Schematic Cross-Section Showing Lithology and Types of Mineralization   | 7-30 |
| Figure 7-11: | Lithological Section on 6,969,130 N, Southern Sector                    | 7-31 |
| Figure 7-12: | Lithological Section on 6,969,285 N, Central Sector                     | 7-32 |