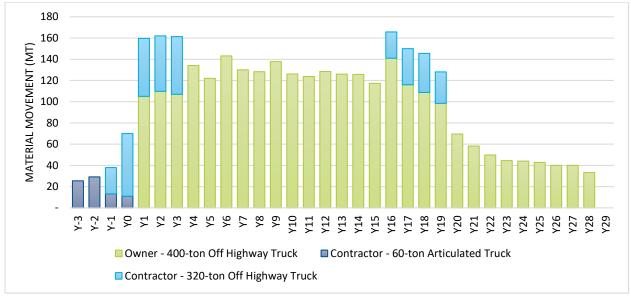

| Figure 14-19:     | Domain 101 Arsenic Variogram                                                 | 14-34 |
|-------------------|------------------------------------------------------------------------------|-------|
| Figure 14-20:     | Contact Plots of Copper by Mineralization Domain                             | 14-35 |
| Figure 14-21:     | Contact Plots of Molybdenum by Mineralization Domain                         | 14-36 |
| Figure 14-22:     | Contact Plots of Gold by Mineralization Domain                               | 14-37 |
| Figure 14-23:     | SW-NE Copper Swath Plot                                                      | 14-47 |
| Figure 14-24:     | E-W Molybdenum Swath Plot                                                    | 14-47 |
| Figure 14-25:     | E-W Gold Swath Plot                                                          | 14-48 |
| Figure 14-26:     | N-S Arsenic Swath Plot                                                       | 14-48 |
| Figure 14-27:     | Estimated Copper in Block Model and Drilling -Cross Section and Plan View    | 14-49 |
| Figure 14-28:     | Estimated Copper in Block Model and Drilling – Cross Sections                | 14-50 |
| Figure 14-29:     | Estimated Gold in Block Model and Drilling – Cross Section and Plan View     | 14-51 |
| Figure 14-30:     | Estimated Gold in Block Model and Drilling – Cross Sections                  | 14-52 |
| Figure 14-31:     | Estimated Molybdenum in Block Model and Drilling – Cross Section and Plan Vi |       |
| Figure 14-32:     | Estimated Molybdenum in Block Model and Drilling – Cross Sections            | 14-54 |
| Figure 14-33:     | Estimated Arsenic in Block Model and Drilling – Cross Section and Plan View  | 14-55 |
| Figure 14-34:     | Estimated Arsenic in Block Model and Drilling – Cross Sections               | 14-56 |
| Figure 15-1: Mini | ng Cost Estimation – WRF Top Down                                            | 15-3  |
| Figure 16-1: Reco | ommended Geotechnical Pits                                                   | 16-2  |
| Figure 16-2: Mini | ng Equipment and Road Profile                                                | 16-3  |
| Figure 16-3: Agua | a Rica Mine Design                                                           | 16-4  |
| Figure 16-4: Agua | a Rica Mine Phase 1                                                          | 16-6  |
| Figure 16-5: Agua | a Rica Mine Phase 2                                                          | 16-7  |
| Figure 16-6: Agua | a Rica Mine Phase 3                                                          | 16-8  |
| Figure 16-7: Agua | a Rica Mine Phase 4                                                          | 16-9  |
| Figure 16-8: Agua | a Rica Mine Phase 5                                                          | 16-10 |
| Figure 16-9: Agua | a Rica Mine Phase 6                                                          | 16-11 |
| Figure 16-10:     | Mining Phase Design – Base Case                                              | 16-12 |
| Figure 16-11:     | Material Movement – By Origin/Destination                                    | 16-15 |
| Figure 16-12:     | Mine Schedule – Benches by Phase                                             | 16-15 |
| Figure 16-13:     | Plant Feed                                                                   | 16-16 |
| Figure 16-14:     | Copper Concentrate Tonnes and Copper Grade                                   | 16-18 |
| Figure 16-15:     | Copper Concentrate Tonnes and Arsenic Grade                                  | 16-18 |
| Figure 16-16:     | Material Movement by Owner/Contractor                                        | 16-20 |
| Figure 16-17:     | Contractor Mine Equipment                                                    | 16-23 |