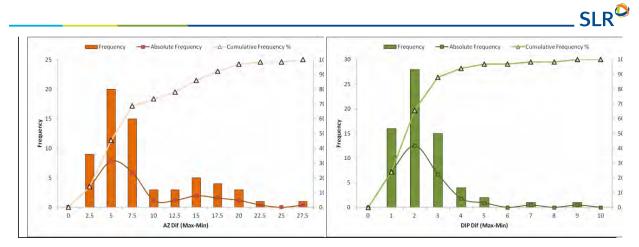

| Figure 7-13:                                                                                                 | Lithological Section on 6,969,485 N, Northern Sector7-33                                                                                                                                                                                                                                                                                                                                                                                                                                                                                                                                                                                                                                                                                                                                                                                                                                                                                                                                       |
|--------------------------------------------------------------------------------------------------------------|------------------------------------------------------------------------------------------------------------------------------------------------------------------------------------------------------------------------------------------------------------------------------------------------------------------------------------------------------------------------------------------------------------------------------------------------------------------------------------------------------------------------------------------------------------------------------------------------------------------------------------------------------------------------------------------------------------------------------------------------------------------------------------------------------------------------------------------------------------------------------------------------------------------------------------------------------------------------------------------------|
| Figure 8-1:                                                                                                  | Tectonic Setting for Magmatic Arcs8-2                                                                                                                                                                                                                                                                                                                                                                                                                                                                                                                                                                                                                                                                                                                                                                                                                                                                                                                                                          |
| Figure 8-2:                                                                                                  | Idealized Porphyry Alteration (Left) and Mineralization (Right)8-3                                                                                                                                                                                                                                                                                                                                                                                                                                                                                                                                                                                                                                                                                                                                                                                                                                                                                                                             |
| Figure 8-3:                                                                                                  | Schematic Setting for Porphyry-Epithermal Deposits8-5                                                                                                                                                                                                                                                                                                                                                                                                                                                                                                                                                                                                                                                                                                                                                                                                                                                                                                                                          |
| Figure 8-4:                                                                                                  | Schematic Depiction of Porphyry-Epithermal Alteration8-6                                                                                                                                                                                                                                                                                                                                                                                                                                                                                                                                                                                                                                                                                                                                                                                                                                                                                                                                       |
| Figure 10-1:                                                                                                 | Drilling Informing Mineral Resource Model10-2                                                                                                                                                                                                                                                                                                                                                                                                                                                                                                                                                                                                                                                                                                                                                                                                                                                                                                                                                  |
| Figure 10-2:                                                                                                 | Differences Between Maximum and Minimum Values of Azimuth and Dip10-6                                                                                                                                                                                                                                                                                                                                                                                                                                                                                                                                                                                                                                                                                                                                                                                                                                                                                                                          |
| Figure 13-1:                                                                                                 | Spatial Distribution of Comminution Samples13-10                                                                                                                                                                                                                                                                                                                                                                                                                                                                                                                                                                                                                                                                                                                                                                                                                                                                                                                                               |
| Figure 14-1:                                                                                                 | Lithology Model                                                                                                                                                                                                                                                                                                                                                                                                                                                                                                                                                                                                                                                                                                                                                                                                                                                                                                                                                                                |
| Figure 14-2:                                                                                                 | Alteration Model14-6                                                                                                                                                                                                                                                                                                                                                                                                                                                                                                                                                                                                                                                                                                                                                                                                                                                                                                                                                                           |
| Figure 14-3:                                                                                                 | Mineralization Model14-7                                                                                                                                                                                                                                                                                                                                                                                                                                                                                                                                                                                                                                                                                                                                                                                                                                                                                                                                                                       |
| Figure 14-4:                                                                                                 | Descriptive Statistics and Box Plot for Copper by Lithology (Two Metre Sample Length) .14-8                                                                                                                                                                                                                                                                                                                                                                                                                                                                                                                                                                                                                                                                                                                                                                                                                                                                                                    |
| Figure 14-5:                                                                                                 | Descriptive Statistics and Box Plot for Copper by Alteration Type (Two Metre Sample Length)                                                                                                                                                                                                                                                                                                                                                                                                                                                                                                                                                                                                                                                                                                                                                                                                                                                                                                    |
| Figure 14-6:                                                                                                 | Descriptive Statistics and Box Plot for Copper by Mineralized Zone (Two Metre Sample Length)                                                                                                                                                                                                                                                                                                                                                                                                                                                                                                                                                                                                                                                                                                                                                                                                                                                                                                   |
| Figure 14-7:                                                                                                 | Descriptive Statistics and Box Plot for Molybdenum by Lithology (Two Metre Sample<br>Length)                                                                                                                                                                                                                                                                                                                                                                                                                                                                                                                                                                                                                                                                                                                                                                                                                                                                                                   |
|                                                                                                              |                                                                                                                                                                                                                                                                                                                                                                                                                                                                                                                                                                                                                                                                                                                                                                                                                                                                                                                                                                                                |
| Figure 14-8:                                                                                                 | Descriptive Statistics and Box Plot for Molybdenum by Alteration (Two Metre Sample<br>Length)                                                                                                                                                                                                                                                                                                                                                                                                                                                                                                                                                                                                                                                                                                                                                                                                                                                                                                  |
| -                                                                                                            | Descriptive Statistics and Box Plot for Molybdenum by Alteration (Two Metre Sample                                                                                                                                                                                                                                                                                                                                                                                                                                                                                                                                                                                                                                                                                                                                                                                                                                                                                                             |
| -                                                                                                            | Descriptive Statistics and Box Plot for Molybdenum by Alteration (Two Metre Sample<br>Length)                                                                                                                                                                                                                                                                                                                                                                                                                                                                                                                                                                                                                                                                                                                                                                                                                                                                                                  |
| Figure 14-9:                                                                                                 | Descriptive Statistics and Box Plot for Molybdenum by Alteration (Two Metre Sample<br>Length)                                                                                                                                                                                                                                                                                                                                                                                                                                                                                                                                                                                                                                                                                                                                                                                                                                                                                                  |
| Figure 14-9:<br>Figure 14-10                                                                                 | Descriptive Statistics and Box Plot for Molybdenum by Alteration (Two Metre Sample Length)       14-12         Descriptive Statistics and Box Plot for Molybdenum by Mineralized Zone (Two Metre Sample Length)       14-13         :       Descriptive Statistics and Box Plot for Gold by Lithology (Two Metre Sample Length)         :       Descriptive Statistics and Box Plot for Gold by Alteration Zone (Two Metre Sample Length)         :       14-14         :       Descriptive Statistics and Box Plot for Gold by Alteration Zone (Two Metre Sample Length)         :       14-14                                                                                                                                                                                                                                                                                                                                                                                                |
| Figure 14-9:<br>Figure 14-10<br>Figure 14-11                                                                 | Descriptive Statistics and Box Plot for Molybdenum by Alteration (Two Metre Sample Length)       14-12         Descriptive Statistics and Box Plot for Molybdenum by Mineralized Zone (Two Metre Sample Length)       14-13         :       Descriptive Statistics and Box Plot for Gold by Lithology (Two Metre Sample Length)         :       Descriptive Statistics and Box Plot for Gold by Alteration Zone (Two Metre Sample Length)         :       Descriptive Statistics and Box Plot for Gold by Alteration Zone (Two Metre Sample Length)         :       Descriptive Statistics and Box Plot for Gold by Alteration Zone (Two Metre Sample Length)         :       Descriptive Statistics and Box Plot for Gold by Mineralized Zone (Two Metre Sample Length)         :       Descriptive Statistics and Box Plot for Gold by Mineralized Zone (Two Metre Sample Length)         :       Descriptive Statistics and Box Plot for Gold by Mineralized Zone (Two Metre Sample Length) |
| Figure 14-9:<br>Figure 14-10<br>Figure 14-11<br>Figure 14-12                                                 | Descriptive Statistics and Box Plot for Molybdenum by Alteration (Two Metre Sample Length)       14-12         Descriptive Statistics and Box Plot for Molybdenum by Mineralized Zone (Two Metre Sample Length)       14-13         :       Descriptive Statistics and Box Plot for Gold by Lithology (Two Metre Sample Length)       14-14         :       Descriptive Statistics and Box Plot for Gold by Alteration Zone (Two Metre Sample Length)       14-15         :       Descriptive Statistics and Box Plot for Gold by Mineralized Zone (Two Metre Sample Length)       14-15         :       Descriptive Statistics and Box Plot for Gold by Mineralized Zone (Two Metre Sample Length)       14-16         :       Descriptive Statistics and Box Plot for Arsenic by Lithology (Two Metre Sample Length)       14-16         :       Descriptive Statistics and Box Plot for Arsenic by Lithology (Two Metre Sample Length)       14-16                                          |
| Figure 14-9:<br>Figure 14-10<br>Figure 14-11<br>Figure 14-12<br>Figure 14-13                                 | Descriptive Statistics and Box Plot for Molybdenum by Alteration (Two Metre Sample<br>Length)                                                                                                                                                                                                                                                                                                                                                                                                                                                                                                                                                                                                                                                                                                                                                                                                                                                                                                  |
| Figure 14-9:<br>Figure 14-10<br>Figure 14-11<br>Figure 14-12<br>Figure 14-13<br>Figure 14-14                 | Descriptive Statistics and Box Plot for Molybdenum by Alteration (Two Metre Sample<br>Length)                                                                                                                                                                                                                                                                                                                                                                                                                                                                                                                                                                                                                                                                                                                                                                                                                                                                                                  |
| Figure 14-9:<br>Figure 14-10<br>Figure 14-11<br>Figure 14-12<br>Figure 14-13<br>Figure 14-14<br>Figure 14-15 | Descriptive Statistics and Box Plot for Molybdenum by Alteration (Two Metre Sample<br>Length)                                                                                                                                                                                                                                                                                                                                                                                                                                                                                                                                                                                                                                                                                                                                                                                                                                                                                                  |