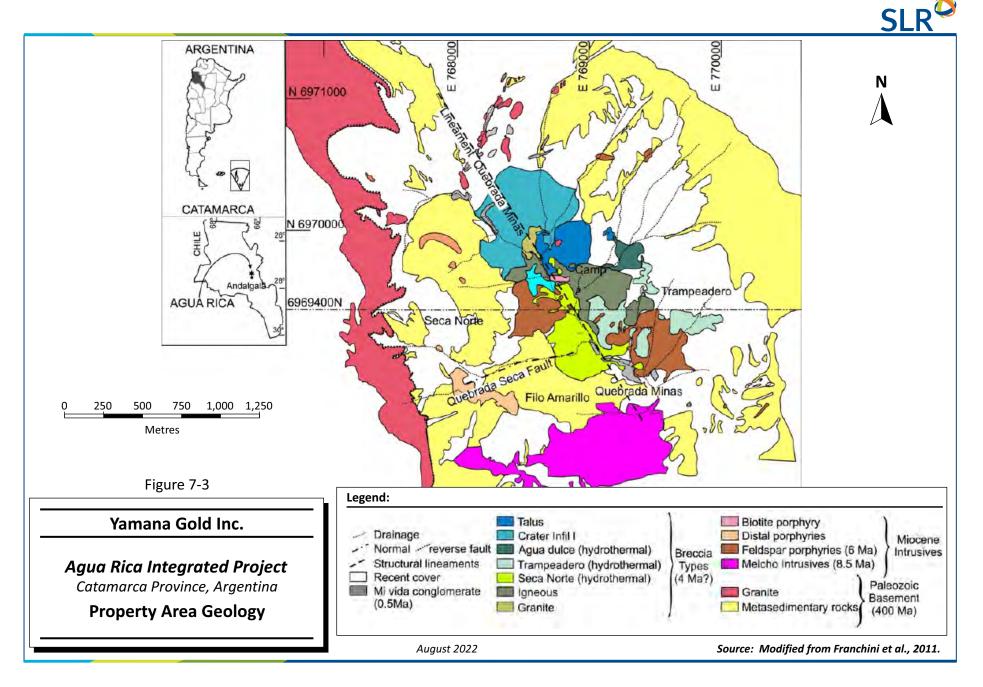

### **FIGURES**

| Figure 1-1:  | After-Tax NPV Sensitivity Analysis                                      | 1-12 |
|--------------|-------------------------------------------------------------------------|------|
| Figure 1-2:  | After-Tax IRR Sensitivity Analysis                                      | 1-14 |
| Figure 4-1:  | Location Map of the Agua Rica Project                                   | 4-1  |
| Figure 4-2:  | Mineral Concessions of the Agua Rica Project                            | 4-5  |
| Figure 7-1:  | Location of Farallón Negro Volcanic Complex                             | 7-3  |
| Figure 7-2:  | Regional Geology Map                                                    | 7-4  |
| Figure 7-3:  | Property Area Geology                                                   | 7-8  |
| Figure 7-4:  | Geological Map of the Agua Rica Deposit                                 | 7-9  |
| Figure 7-5:  | Photographs of Main Lithologies                                         | 7-16 |
| Figure 7-6:  | Lithology, 2,800 m                                                      | 7-18 |
| Figure 7-7:  | Lithology, 3,400 m                                                      | 7-19 |
| Figure 7-8:  | Examples of Alteration                                                  | 7-23 |
| Figure 7-9:  | Post-Mineralization Silicification and Decrease in Mineralized Veinlets | 7-24 |
| Figure 7-10: | Schematic Cross-Section Showing Lithology and Types of Mineralization   | 7-30 |
| Figure 7-11: | Lithological Section on 6,969,130 N, Southern Sector                    | 7-31 |
| Figure 7-12: | Lithological Section on 6,969,285 N, Central Sector                     | 7-32 |