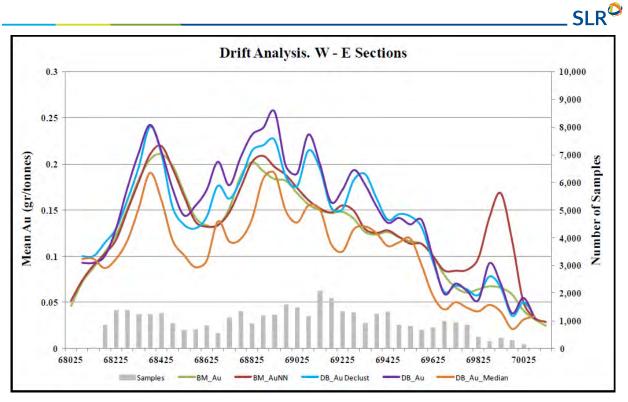

| Figure 14-19:     | Domain 101 Arsenic Variogram                                                 | 14-34 |
|-------------------|------------------------------------------------------------------------------|-------|
| Figure 14-20:     | Contact Plots of Copper by Mineralization Domain                             | 14-35 |
| Figure 14-21:     | Contact Plots of Molybdenum by Mineralization Domain                         | 14-36 |
| Figure 14-22:     | Contact Plots of Gold by Mineralization Domain                               | 14-37 |
| Figure 14-23:     | SW-NE Copper Swath Plot                                                      | 14-47 |
| Figure 14-24:     | E-W Molybdenum Swath Plot                                                    | 14-47 |
| Figure 14-25:     | E-W Gold Swath Plot                                                          | 14-48 |
| Figure 14-26:     | N-S Arsenic Swath Plot                                                       | 14-48 |
| Figure 14-27:     | Estimated Copper in Block Model and Drilling -Cross Section and Plan View    | 14-49 |
| Figure 14-28:     | Estimated Copper in Block Model and Drilling – Cross Sections                | 14-50 |
| Figure 14-29:     | Estimated Gold in Block Model and Drilling – Cross Section and Plan View     | 14-51 |
| Figure 14-30:     | Estimated Gold in Block Model and Drilling – Cross Sections                  | 14-52 |
| Figure 14-31:     | Estimated Molybdenum in Block Model and Drilling – Cross Section and Plan Vi |       |
| Figure 14-32:     | Estimated Molybdenum in Block Model and Drilling – Cross Sections            | 14-54 |
| Figure 14-33:     | Estimated Arsenic in Block Model and Drilling – Cross Section and Plan View  | 14-55 |
| Figure 14-34:     | Estimated Arsenic in Block Model and Drilling – Cross Sections               | 14-56 |
| Figure 15-1: Mini | ng Cost Estimation – WRF Top Down                                            | 15-3  |
| Figure 16-1: Reco | ommended Geotechnical Pits                                                   | 16-2  |
| Figure 16-2: Mini | ng Equipment and Road Profile                                                | 16-3  |
| Figure 16-3: Agua | a Rica Mine Design                                                           | 16-4  |
| Figure 16-4: Agua | a Rica Mine Phase 1                                                          | 16-6  |
| Figure 16-5: Agua | a Rica Mine Phase 2                                                          | 16-7  |
| Figure 16-6: Agua | a Rica Mine Phase 3                                                          | 16-8  |
| Figure 16-7: Agua | a Rica Mine Phase 4                                                          | 16-9  |
| Figure 16-8: Agua | a Rica Mine Phase 5                                                          | 16-10 |
| Figure 16-9: Agua | a Rica Mine Phase 6                                                          | 16-11 |
| Figure 16-10:     | Mining Phase Design – Base Case                                              | 16-12 |
| Figure 16-11:     | Material Movement – By Origin/Destination                                    | 16-15 |
| Figure 16-12:     | Mine Schedule – Benches by Phase                                             | 16-15 |
| Figure 16-13:     | Plant Feed                                                                   | 16-16 |
| Figure 16-14:     | Copper Concentrate Tonnes and Copper Grade                                   | 16-18 |
| Figure 16-15:     | Copper Concentrate Tonnes and Arsenic Grade                                  | 16-18 |
| Figure 16-16:     | Material Movement by Owner/Contractor                                        | 16-20 |
| Figure 16-17:     | Contractor Mine Equipment                                                    | 16-23 |