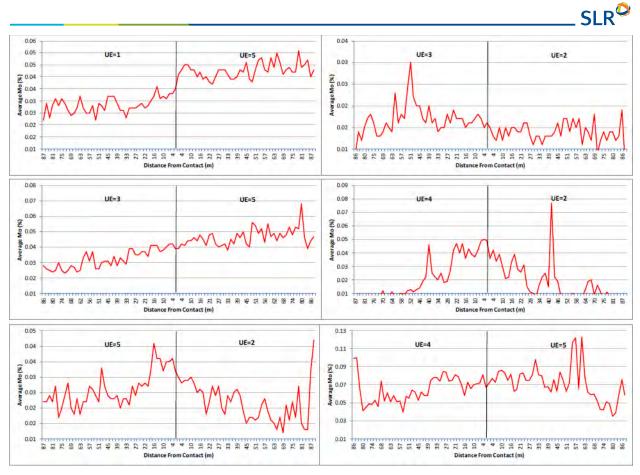

| Figure 14-19:     | Domain 101 Arsenic Variogram                                                 | 14-34 |
|-------------------|------------------------------------------------------------------------------|-------|
| Figure 14-20:     | Contact Plots of Copper by Mineralization Domain                             | 14-35 |
| Figure 14-21:     | Contact Plots of Molybdenum by Mineralization Domain                         | 14-36 |
| Figure 14-22:     | Contact Plots of Gold by Mineralization Domain                               | 14-37 |
| Figure 14-23:     | SW-NE Copper Swath Plot                                                      | 14-47 |
| Figure 14-24:     | E-W Molybdenum Swath Plot                                                    | 14-47 |
| Figure 14-25:     | E-W Gold Swath Plot                                                          | 14-48 |
| Figure 14-26:     | N-S Arsenic Swath Plot                                                       | 14-48 |
| Figure 14-27:     | Estimated Copper in Block Model and Drilling -Cross Section and Plan View    | 14-49 |
| Figure 14-28:     | Estimated Copper in Block Model and Drilling – Cross Sections                | 14-50 |
| Figure 14-29:     | Estimated Gold in Block Model and Drilling – Cross Section and Plan View     | 14-51 |
| Figure 14-30:     | Estimated Gold in Block Model and Drilling – Cross Sections                  | 14-52 |
| Figure 14-31:     | Estimated Molybdenum in Block Model and Drilling – Cross Section and Plan Vi |       |
| Figure 14-32:     | Estimated Molybdenum in Block Model and Drilling – Cross Sections            | 14-54 |
| Figure 14-33:     | Estimated Arsenic in Block Model and Drilling – Cross Section and Plan View  | 14-55 |
| Figure 14-34:     | Estimated Arsenic in Block Model and Drilling – Cross Sections               | 14-56 |
| Figure 15-1: Mini | ng Cost Estimation – WRF Top Down                                            | 15-3  |
| Figure 16-1: Reco | ommended Geotechnical Pits                                                   | 16-2  |
| Figure 16-2: Mini | ng Equipment and Road Profile                                                | 16-3  |
| Figure 16-3: Agua | a Rica Mine Design                                                           | 16-4  |
| Figure 16-4: Agua | a Rica Mine Phase 1                                                          | 16-6  |
| Figure 16-5: Agua | a Rica Mine Phase 2                                                          | 16-7  |
| Figure 16-6: Agua | a Rica Mine Phase 3                                                          | 16-8  |
| Figure 16-7: Agua | a Rica Mine Phase 4                                                          | 16-9  |
| Figure 16-8: Agua | a Rica Mine Phase 5                                                          | 16-10 |
| Figure 16-9: Agua | a Rica Mine Phase 6                                                          | 16-11 |
| Figure 16-10:     | Mining Phase Design – Base Case                                              | 16-12 |
| Figure 16-11:     | Material Movement – By Origin/Destination                                    | 16-15 |
| Figure 16-12:     | Mine Schedule – Benches by Phase                                             | 16-15 |
| Figure 16-13:     | Plant Feed                                                                   | 16-16 |
| Figure 16-14:     | Copper Concentrate Tonnes and Copper Grade                                   | 16-18 |
| Figure 16-15:     | Copper Concentrate Tonnes and Arsenic Grade                                  | 16-18 |
| Figure 16-16:     | Material Movement by Owner/Contractor                                        | 16-20 |
| Figure 16-17:     | Contractor Mine Equipment                                                    | 16-23 |