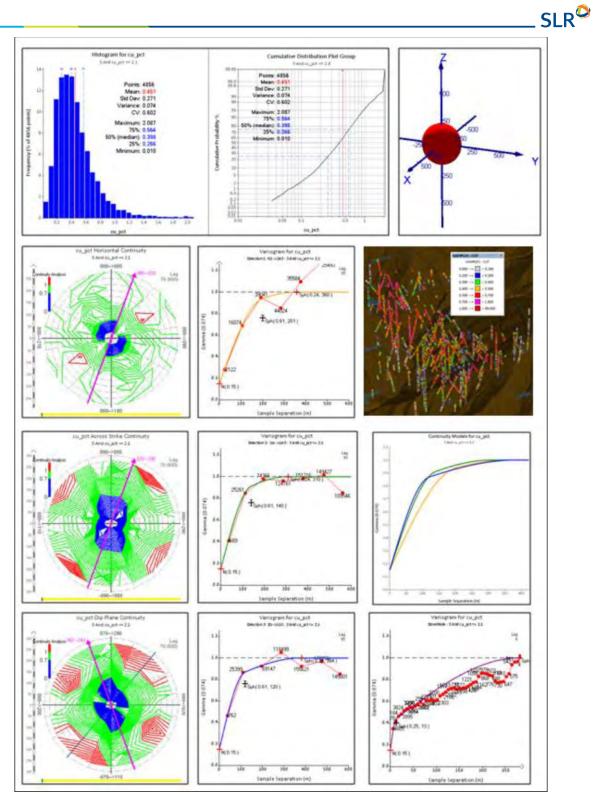

| Figure 7-13:                                                                                                 | Lithological Section on 6,969,485 N, Northern Sector7-33                                                                                                                                                                                                                                                                                                                                                                                                                                                                                                                                                                                                                                                                                                                                                                                                                                                                                                                                       |
|--------------------------------------------------------------------------------------------------------------|------------------------------------------------------------------------------------------------------------------------------------------------------------------------------------------------------------------------------------------------------------------------------------------------------------------------------------------------------------------------------------------------------------------------------------------------------------------------------------------------------------------------------------------------------------------------------------------------------------------------------------------------------------------------------------------------------------------------------------------------------------------------------------------------------------------------------------------------------------------------------------------------------------------------------------------------------------------------------------------------|
| Figure 8-1:                                                                                                  | Tectonic Setting for Magmatic Arcs8-2                                                                                                                                                                                                                                                                                                                                                                                                                                                                                                                                                                                                                                                                                                                                                                                                                                                                                                                                                          |
| Figure 8-2:                                                                                                  | Idealized Porphyry Alteration (Left) and Mineralization (Right)8-3                                                                                                                                                                                                                                                                                                                                                                                                                                                                                                                                                                                                                                                                                                                                                                                                                                                                                                                             |
| Figure 8-3:                                                                                                  | Schematic Setting for Porphyry-Epithermal Deposits8-5                                                                                                                                                                                                                                                                                                                                                                                                                                                                                                                                                                                                                                                                                                                                                                                                                                                                                                                                          |
| Figure 8-4:                                                                                                  | Schematic Depiction of Porphyry-Epithermal Alteration8-6                                                                                                                                                                                                                                                                                                                                                                                                                                                                                                                                                                                                                                                                                                                                                                                                                                                                                                                                       |
| Figure 10-1:                                                                                                 | Drilling Informing Mineral Resource Model10-2                                                                                                                                                                                                                                                                                                                                                                                                                                                                                                                                                                                                                                                                                                                                                                                                                                                                                                                                                  |
| Figure 10-2:                                                                                                 | Differences Between Maximum and Minimum Values of Azimuth and Dip10-6                                                                                                                                                                                                                                                                                                                                                                                                                                                                                                                                                                                                                                                                                                                                                                                                                                                                                                                          |
| Figure 13-1:                                                                                                 | Spatial Distribution of Comminution Samples13-10                                                                                                                                                                                                                                                                                                                                                                                                                                                                                                                                                                                                                                                                                                                                                                                                                                                                                                                                               |
| Figure 14-1:                                                                                                 | Lithology Model                                                                                                                                                                                                                                                                                                                                                                                                                                                                                                                                                                                                                                                                                                                                                                                                                                                                                                                                                                                |
| Figure 14-2:                                                                                                 | Alteration Model14-6                                                                                                                                                                                                                                                                                                                                                                                                                                                                                                                                                                                                                                                                                                                                                                                                                                                                                                                                                                           |
| Figure 14-3:                                                                                                 | Mineralization Model14-7                                                                                                                                                                                                                                                                                                                                                                                                                                                                                                                                                                                                                                                                                                                                                                                                                                                                                                                                                                       |
| Figure 14-4:                                                                                                 | Descriptive Statistics and Box Plot for Copper by Lithology (Two Metre Sample Length) .14-8                                                                                                                                                                                                                                                                                                                                                                                                                                                                                                                                                                                                                                                                                                                                                                                                                                                                                                    |
| Figure 14-5:                                                                                                 | Descriptive Statistics and Box Plot for Copper by Alteration Type (Two Metre Sample Length)                                                                                                                                                                                                                                                                                                                                                                                                                                                                                                                                                                                                                                                                                                                                                                                                                                                                                                    |
| Figure 14-6:                                                                                                 | Descriptive Statistics and Box Plot for Copper by Mineralized Zone (Two Metre Sample Length)                                                                                                                                                                                                                                                                                                                                                                                                                                                                                                                                                                                                                                                                                                                                                                                                                                                                                                   |
| Figure 14-7:                                                                                                 | Descriptive Statistics and Box Plot for Molybdenum by Lithology (Two Metre Sample<br>Length)                                                                                                                                                                                                                                                                                                                                                                                                                                                                                                                                                                                                                                                                                                                                                                                                                                                                                                   |
|                                                                                                              |                                                                                                                                                                                                                                                                                                                                                                                                                                                                                                                                                                                                                                                                                                                                                                                                                                                                                                                                                                                                |
| Figure 14-8:                                                                                                 | Descriptive Statistics and Box Plot for Molybdenum by Alteration (Two Metre Sample<br>Length)                                                                                                                                                                                                                                                                                                                                                                                                                                                                                                                                                                                                                                                                                                                                                                                                                                                                                                  |
| -                                                                                                            | Descriptive Statistics and Box Plot for Molybdenum by Alteration (Two Metre Sample                                                                                                                                                                                                                                                                                                                                                                                                                                                                                                                                                                                                                                                                                                                                                                                                                                                                                                             |
| -                                                                                                            | Descriptive Statistics and Box Plot for Molybdenum by Alteration (Two Metre Sample<br>Length)                                                                                                                                                                                                                                                                                                                                                                                                                                                                                                                                                                                                                                                                                                                                                                                                                                                                                                  |
| Figure 14-9:                                                                                                 | Descriptive Statistics and Box Plot for Molybdenum by Alteration (Two Metre Sample<br>Length)                                                                                                                                                                                                                                                                                                                                                                                                                                                                                                                                                                                                                                                                                                                                                                                                                                                                                                  |
| Figure 14-9:<br>Figure 14-10                                                                                 | Descriptive Statistics and Box Plot for Molybdenum by Alteration (Two Metre Sample Length)       14-12         Descriptive Statistics and Box Plot for Molybdenum by Mineralized Zone (Two Metre Sample Length)       14-13         :       Descriptive Statistics and Box Plot for Gold by Lithology (Two Metre Sample Length)         :       Descriptive Statistics and Box Plot for Gold by Alteration Zone (Two Metre Sample Length)         :       14-14         :       Descriptive Statistics and Box Plot for Gold by Alteration Zone (Two Metre Sample Length)         :       14-14                                                                                                                                                                                                                                                                                                                                                                                                |
| Figure 14-9:<br>Figure 14-10<br>Figure 14-11                                                                 | Descriptive Statistics and Box Plot for Molybdenum by Alteration (Two Metre Sample Length)       14-12         Descriptive Statistics and Box Plot for Molybdenum by Mineralized Zone (Two Metre Sample Length)       14-13         :       Descriptive Statistics and Box Plot for Gold by Lithology (Two Metre Sample Length)         :       Descriptive Statistics and Box Plot for Gold by Alteration Zone (Two Metre Sample Length)         :       Descriptive Statistics and Box Plot for Gold by Alteration Zone (Two Metre Sample Length)         :       Descriptive Statistics and Box Plot for Gold by Alteration Zone (Two Metre Sample Length)         :       Descriptive Statistics and Box Plot for Gold by Mineralized Zone (Two Metre Sample Length)         :       Descriptive Statistics and Box Plot for Gold by Mineralized Zone (Two Metre Sample Length)         :       Descriptive Statistics and Box Plot for Gold by Mineralized Zone (Two Metre Sample Length) |
| Figure 14-9:<br>Figure 14-10<br>Figure 14-11<br>Figure 14-12                                                 | Descriptive Statistics and Box Plot for Molybdenum by Alteration (Two Metre Sample Length)       14-12         Descriptive Statistics and Box Plot for Molybdenum by Mineralized Zone (Two Metre Sample Length)       14-13         :       Descriptive Statistics and Box Plot for Gold by Lithology (Two Metre Sample Length)       14-14         :       Descriptive Statistics and Box Plot for Gold by Alteration Zone (Two Metre Sample Length)       14-15         :       Descriptive Statistics and Box Plot for Gold by Mineralized Zone (Two Metre Sample Length)       14-15         :       Descriptive Statistics and Box Plot for Gold by Mineralized Zone (Two Metre Sample Length)       14-16         :       Descriptive Statistics and Box Plot for Arsenic by Lithology (Two Metre Sample Length)       14-16         :       Descriptive Statistics and Box Plot for Arsenic by Lithology (Two Metre Sample Length)       14-16                                          |
| Figure 14-9:<br>Figure 14-10<br>Figure 14-11<br>Figure 14-12<br>Figure 14-13                                 | Descriptive Statistics and Box Plot for Molybdenum by Alteration (Two Metre Sample<br>Length)                                                                                                                                                                                                                                                                                                                                                                                                                                                                                                                                                                                                                                                                                                                                                                                                                                                                                                  |
| Figure 14-9:<br>Figure 14-10<br>Figure 14-11<br>Figure 14-12<br>Figure 14-13<br>Figure 14-14                 | Descriptive Statistics and Box Plot for Molybdenum by Alteration (Two Metre Sample<br>Length)                                                                                                                                                                                                                                                                                                                                                                                                                                                                                                                                                                                                                                                                                                                                                                                                                                                                                                  |
| Figure 14-9:<br>Figure 14-10<br>Figure 14-11<br>Figure 14-12<br>Figure 14-13<br>Figure 14-14<br>Figure 14-15 | Descriptive Statistics and Box Plot for Molybdenum by Alteration (Two Metre Sample<br>Length)                                                                                                                                                                                                                                                                                                                                                                                                                                                                                                                                                                                                                                                                                                                                                                                                                                                                                                  |

| Figure 14-19:     | Domain 101 Arsenic Variogram                                                 | 14-34 |
|-------------------|------------------------------------------------------------------------------|-------|
| Figure 14-20:     | Contact Plots of Copper by Mineralization Domain                             | 14-35 |
| Figure 14-21:     | Contact Plots of Molybdenum by Mineralization Domain                         | 14-36 |
| Figure 14-22:     | Contact Plots of Gold by Mineralization Domain                               | 14-37 |
| Figure 14-23:     | SW-NE Copper Swath Plot                                                      | 14-47 |
| Figure 14-24:     | E-W Molybdenum Swath Plot                                                    | 14-47 |
| Figure 14-25:     | E-W Gold Swath Plot                                                          | 14-48 |
| Figure 14-26:     | N-S Arsenic Swath Plot                                                       | 14-48 |
| Figure 14-27:     | Estimated Copper in Block Model and Drilling -Cross Section and Plan View    | 14-49 |
| Figure 14-28:     | Estimated Copper in Block Model and Drilling – Cross Sections                | 14-50 |
| Figure 14-29:     | Estimated Gold in Block Model and Drilling – Cross Section and Plan View     | 14-51 |
| Figure 14-30:     | Estimated Gold in Block Model and Drilling – Cross Sections                  | 14-52 |
| Figure 14-31:     | Estimated Molybdenum in Block Model and Drilling – Cross Section and Plan Vi |       |
| Figure 14-32:     | Estimated Molybdenum in Block Model and Drilling – Cross Sections            | 14-54 |
| Figure 14-33:     | Estimated Arsenic in Block Model and Drilling – Cross Section and Plan View  | 14-55 |
| Figure 14-34:     | Estimated Arsenic in Block Model and Drilling – Cross Sections               | 14-56 |
| Figure 15-1: Mini | ng Cost Estimation – WRF Top Down                                            | 15-3  |
| Figure 16-1: Reco | ommended Geotechnical Pits                                                   | 16-2  |
| Figure 16-2: Mini | ng Equipment and Road Profile                                                | 16-3  |
| Figure 16-3: Agua | a Rica Mine Design                                                           | 16-4  |
| Figure 16-4: Agua | a Rica Mine Phase 1                                                          | 16-6  |
| Figure 16-5: Agua | a Rica Mine Phase 2                                                          | 16-7  |
| Figure 16-6: Agua | a Rica Mine Phase 3                                                          | 16-8  |
| Figure 16-7: Agua | a Rica Mine Phase 4                                                          | 16-9  |
| Figure 16-8: Agua | a Rica Mine Phase 5                                                          | 16-10 |
| Figure 16-9: Agua | a Rica Mine Phase 6                                                          | 16-11 |
| Figure 16-10:     | Mining Phase Design – Base Case                                              | 16-12 |
| Figure 16-11:     | Material Movement – By Origin/Destination                                    | 16-15 |
| Figure 16-12:     | Mine Schedule – Benches by Phase                                             | 16-15 |
| Figure 16-13:     | Plant Feed                                                                   | 16-16 |
| Figure 16-14:     | Copper Concentrate Tonnes and Copper Grade                                   | 16-18 |
| Figure 16-15:     | Copper Concentrate Tonnes and Arsenic Grade                                  | 16-18 |
| Figure 16-16:     | Material Movement by Owner/Contractor                                        | 16-20 |
| Figure 16-17:     | Contractor Mine Equipment                                                    | 16-23 |