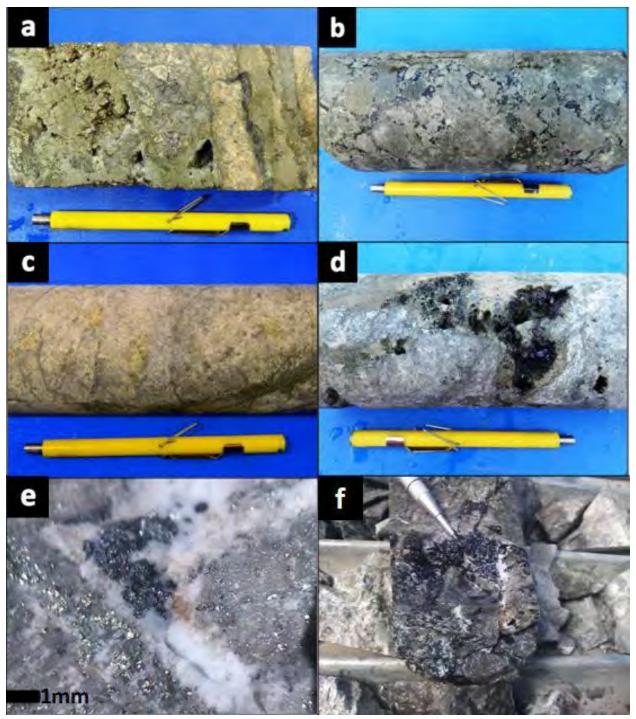

### **FIGURES**

| Figure 1-1:  | After-Tax NPV Sensitivity Analysis                                      | 1-12 |
|--------------|-------------------------------------------------------------------------|------|
| Figure 1-2:  | After-Tax IRR Sensitivity Analysis                                      | 1-14 |
| Figure 4-1:  | Location Map of the Agua Rica Project                                   | 4-1  |
| Figure 4-2:  | Mineral Concessions of the Agua Rica Project                            | 4-5  |
| Figure 7-1:  | Location of Farallón Negro Volcanic Complex                             | 7-3  |
| Figure 7-2:  | Regional Geology Map                                                    | 7-4  |
| Figure 7-3:  | Property Area Geology                                                   | 7-8  |
| Figure 7-4:  | Geological Map of the Agua Rica Deposit                                 | 7-9  |
| Figure 7-5:  | Photographs of Main Lithologies                                         | 7-16 |
| Figure 7-6:  | Lithology, 2,800 m                                                      | 7-18 |
| Figure 7-7:  | Lithology, 3,400 m                                                      | 7-19 |
| Figure 7-8:  | Examples of Alteration                                                  | 7-23 |
| Figure 7-9:  | Post-Mineralization Silicification and Decrease in Mineralized Veinlets | 7-24 |
| Figure 7-10: | Schematic Cross-Section Showing Lithology and Types of Mineralization   | 7-30 |
| Figure 7-11: | Lithological Section on 6,969,130 N, Southern Sector                    | 7-31 |
| Figure 7-12: | Lithological Section on 6,969,285 N, Central Sector                     | 7-32 |