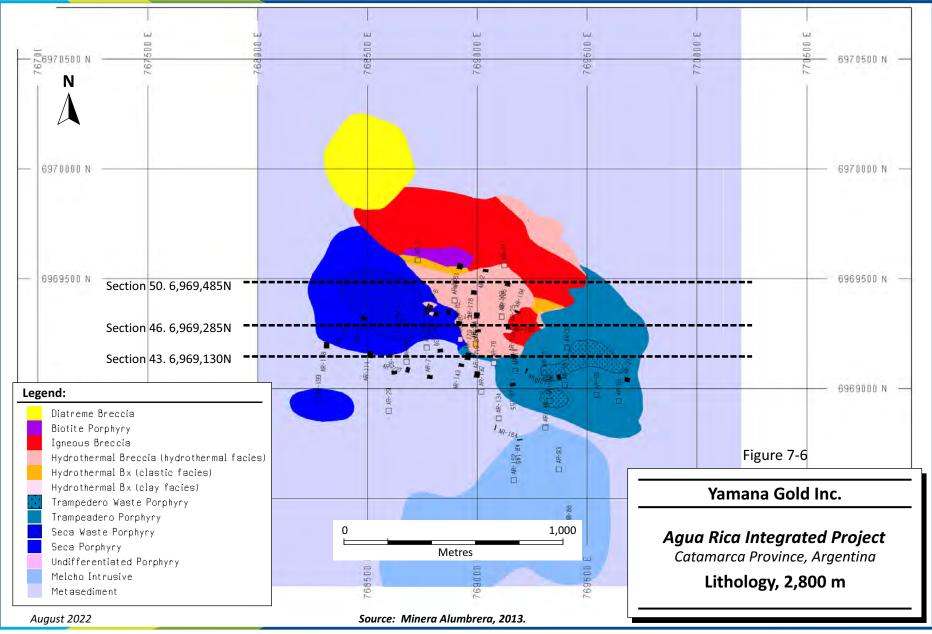

### **FIGURES**

| Figure 1-1:  | After-Tax NPV Sensitivity Analysis                                      | 1-12 |
|--------------|-------------------------------------------------------------------------|------|
| Figure 1-2:  | After-Tax IRR Sensitivity Analysis                                      | 1-14 |
| Figure 4-1:  | Location Map of the Agua Rica Project                                   | 4-1  |
| Figure 4-2:  | Mineral Concessions of the Agua Rica Project                            | 4-5  |
| Figure 7-1:  | Location of Farallón Negro Volcanic Complex                             | 7-3  |
| Figure 7-2:  | Regional Geology Map                                                    | 7-4  |
| Figure 7-3:  | Property Area Geology                                                   | 7-8  |
| Figure 7-4:  | Geological Map of the Agua Rica Deposit                                 | 7-9  |
| Figure 7-5:  | Photographs of Main Lithologies                                         | 7-16 |
| Figure 7-6:  | Lithology, 2,800 m                                                      | 7-18 |
| Figure 7-7:  | Lithology, 3,400 m                                                      | 7-19 |
| Figure 7-8:  | Examples of Alteration                                                  | 7-23 |
| Figure 7-9:  | Post-Mineralization Silicification and Decrease in Mineralized Veinlets | 7-24 |
| Figure 7-10: | Schematic Cross-Section Showing Lithology and Types of Mineralization   | 7-30 |
| Figure 7-11: | Lithological Section on 6,969,130 N, Southern Sector                    | 7-31 |
| Figure 7-12: | Lithological Section on 6,969,285 N, Central Sector                     | 7-32 |