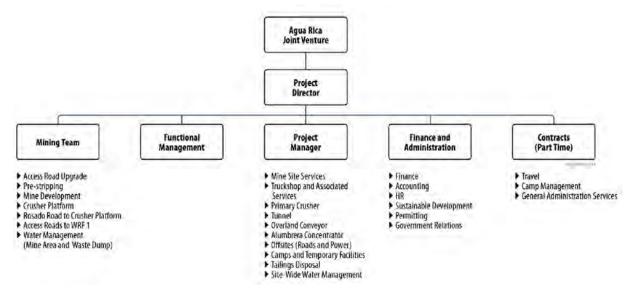

project management. Specialist companies will be contracted to carry the design work in areas such as water management, waste rock deposition and tailings disposal. EPC packages will be considered. The permanent camp at the Agua Rica mine site will likely be an EPC package.

The EPCM/EPC Contractor will procure and award the equipment and materials purchases and subcontracts for its scope; the Parties' team will procure the remaining items for their scope and/or delegate this work to the engineering companies or the EPCM/EPC company.

All the sustainable development work and government relations will be managed by the Owners' team.

The Owners' team responsibilities for the execution phase are shown in Figure 24-1, and the EPCM/EPC Contractor's responsibilities are shown in Figure 24-2.





Yamana Gold Inc.Agua Rica Integrated Project, SLR Project No:233.03494.R000NI 43-101 Technical Report -August 31, 202224-1





#### 24.1.1 Engineering

Ongoing value-seeking phases, including PFS-B, will be completed with the goal of reducing costs and the schedule. In addition drilling and testing programs will be carried out, designed to provide information required for the FS and detailed engineering.

Key non-mine engineering activities include the design of the crushing and conveying system, water management system and concentrator modifications. Detailed engineering for these systems will commence immediately following full notice to proceed (FNTP).

Detail engineering activities are expected to be substantially complete in 12 to 14 months, however, final vendor drawing receipt