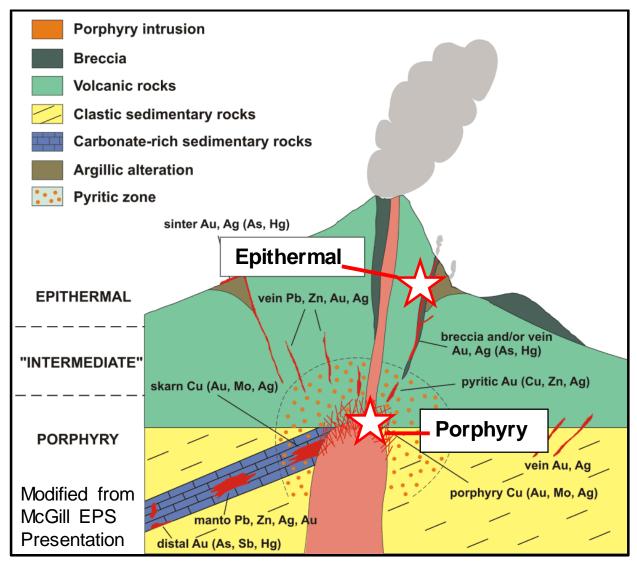

| Figure 7-13:                                                                                                 | Lithological Section on 6,969,485 N, Northern Sector7-33                                                                                                                                                                                                                                                                                                                                                                                                                                                                                                                                                                                                                                                                                                                                                                                                                                                                                                                                       |
|--------------------------------------------------------------------------------------------------------------|------------------------------------------------------------------------------------------------------------------------------------------------------------------------------------------------------------------------------------------------------------------------------------------------------------------------------------------------------------------------------------------------------------------------------------------------------------------------------------------------------------------------------------------------------------------------------------------------------------------------------------------------------------------------------------------------------------------------------------------------------------------------------------------------------------------------------------------------------------------------------------------------------------------------------------------------------------------------------------------------|
| Figure 8-1:                                                                                                  | Tectonic Setting for Magmatic Arcs8-2                                                                                                                                                                                                                                                                                                                                                                                                                                                                                                                                                                                                                                                                                                                                                                                                                                                                                                                                                          |
| Figure 8-2:                                                                                                  | Idealized Porphyry Alteration (Left) and Mineralization (Right)8-3                                                                                                                                                                                                                                                                                                                                                                                                                                                                                                                                                                                                                                                                                                                                                                                                                                                                                                                             |
| Figure 8-3:                                                                                                  | Schematic Setting for Porphyry-Epithermal Deposits8-5                                                                                                                                                                                                                                                                                                                                                                                                                                                                                                                                                                                                                                                                                                                                                                                                                                                                                                                                          |
| Figure 8-4:                                                                                                  | Schematic Depiction of Porphyry-Epithermal Alteration8-6                                                                                                                                                                                                                                                                                                                                                                                                                                                                                                                                                                                                                                                                                                                                                                                                                                                                                                                                       |
| Figure 10-1:                                                                                                 | Drilling Informing Mineral Resource Model10-2                                                                                                                                                                                                                                                                                                                                                                                                                                                                                                                                                                                                                                                                                                                                                                                                                                                                                                                                                  |
| Figure 10-2:                                                                                                 | Differences Between Maximum and Minimum Values of Azimuth and Dip10-6                                                                                                                                                                                                                                                                                                                                                                                                                                                                                                                                                                                                                                                                                                                                                                                                                                                                                                                          |
| Figure 13-1:                                                                                                 | Spatial Distribution of Comminution Samples13-10                                                                                                                                                                                                                                                                                                                                                                                                                                                                                                                                                                                                                                                                                                                                                                                                                                                                                                                                               |
| Figure 14-1:                                                                                                 | Lithology Model                                                                                                                                                                                                                                                                                                                                                                                                                                                                                                                                                                                                                                                                                                                                                                                                                                                                                                                                                                                |
| Figure 14-2:                                                                                                 | Alteration Model14-6                                                                                                                                                                                                                                                                                                                                                                                                                                                                                                                                                                                                                                                                                                                                                                                                                                                                                                                                                                           |
| Figure 14-3:                                                                                                 | Mineralization Model14-7                                                                                                                                                                                                                                                                                                                                                                                                                                                                                                                                                                                                                                                                                                                                                                                                                                                                                                                                                                       |
| Figure 14-4:                                                                                                 | Descriptive Statistics and Box Plot for Copper by Lithology (Two Metre Sample Length) .14-8                                                                                                                                                                                                                                                                                                                                                                                                                                                                                                                                                                                                                                                                                                                                                                                                                                                                                                    |
| Figure 14-5:                                                                                                 | Descriptive Statistics and Box Plot for Copper by Alteration Type (Two Metre Sample Length)                                                                                                                                                                                                                                                                                                                                                                                                                                                                                                                                                                                                                                                                                                                                                                                                                                                                                                    |
| Figure 14-6:                                                                                                 | Descriptive Statistics and Box Plot for Copper by Mineralized Zone (Two Metre Sample Length)                                                                                                                                                                                                                                                                                                                                                                                                                                                                                                                                                                                                                                                                                                                                                                                                                                                                                                   |
| Figure 14-7:                                                                                                 | Descriptive Statistics and Box Plot for Molybdenum by Lithology (Two Metre Sample<br>Length)                                                                                                                                                                                                                                                                                                                                                                                                                                                                                                                                                                                                                                                                                                                                                                                                                                                                                                   |
|                                                                                                              |                                                                                                                                                                                                                                                                                                                                                                                                                                                                                                                                                                                                                                                                                                                                                                                                                                                                                                                                                                                                |
| Figure 14-8:                                                                                                 | Descriptive Statistics and Box Plot for Molybdenum by Alteration (Two Metre Sample<br>Length)                                                                                                                                                                                                                                                                                                                                                                                                                                                                                                                                                                                                                                                                                                                                                                                                                                                                                                  |
| -                                                                                                            | Descriptive Statistics and Box Plot for Molybdenum by Alteration (Two Metre Sample                                                                                                                                                                                                                                                                                                                                                                                                                                                                                                                                                                                                                                                                                                                                                                                                                                                                                                             |
| -                                                                                                            | Descriptive Statistics and Box Plot for Molybdenum by Alteration (Two Metre Sample<br>Length)                                                                                                                                                                                                                                                                                                                                                                                                                                                                                                                                                                                                                                                                                                                                                                                                                                                                                                  |
| Figure 14-9:                                                                                                 | Descriptive Statistics and Box Plot for Molybdenum by Alteration (Two Metre Sample<br>Length)                                                                                                                                                                                                                                                                                                                                                                                                                                                                                                                                                                                                                                                                                                                                                                                                                                                                                                  |
| Figure 14-9:<br>Figure 14-10                                                                                 | Descriptive Statistics and Box Plot for Molybdenum by Alteration (Two Metre Sample Length)       14-12         Descriptive Statistics and Box Plot for Molybdenum by Mineralized Zone (Two Metre Sample Length)       14-13         :       Descriptive Statistics and Box Plot for Gold by Lithology (Two Metre Sample Length)         :       Descriptive Statistics and Box Plot for Gold by Alteration Zone (Two Metre Sample Length)         :       14-14         :       Descriptive Statistics and Box Plot for Gold by Alteration Zone (Two Metre Sample Length)         :       14-14                                                                                                                                                                                                                                                                                                                                                                                                |
| Figure 14-9:<br>Figure 14-10<br>Figure 14-11                                                                 | Descriptive Statistics and Box Plot for Molybdenum by Alteration (Two Metre Sample Length)       14-12         Descriptive Statistics and Box Plot for Molybdenum by Mineralized Zone (Two Metre Sample Length)       14-13         :       Descriptive Statistics and Box Plot for Gold by Lithology (Two Metre Sample Length)         :       Descriptive Statistics and Box Plot for Gold by Alteration Zone (Two Metre Sample Length)         :       Descriptive Statistics and Box Plot for Gold by Alteration Zone (Two Metre Sample Length)         :       Descriptive Statistics and Box Plot for Gold by Alteration Zone (Two Metre Sample Length)         :       Descriptive Statistics and Box Plot for Gold by Mineralized Zone (Two Metre Sample Length)         :       Descriptive Statistics and Box Plot for Gold by Mineralized Zone (Two Metre Sample Length)         :       Descriptive Statistics and Box Plot for Gold by Mineralized Zone (Two Metre Sample Length) |
| Figure 14-9:<br>Figure 14-10<br>Figure 14-11<br>Figure 14-12                                                 | Descriptive Statistics and Box Plot for Molybdenum by Alteration (Two Metre Sample Length)       14-12         Descriptive Statistics and Box Plot for Molybdenum by Mineralized Zone (Two Metre Sample Length)       14-13         :       Descriptive Statistics and Box Plot for Gold by Lithology (Two Metre Sample Length)       14-14         :       Descriptive Statistics and Box Plot for Gold by Alteration Zone (Two Metre Sample Length)       14-15         :       Descriptive Statistics and Box Plot for Gold by Mineralized Zone (Two Metre Sample Length)       14-15         :       Descriptive Statistics and Box Plot for Gold by Mineralized Zone (Two Metre Sample Length)       14-16         :       Descriptive Statistics and Box Plot for Arsenic by Lithology (Two Metre Sample Length)       14-16         :       Descriptive Statistics and Box Plot for Arsenic by Lithology (Two Metre Sample Length)       14-16                                          |
| Figure 14-9:<br>Figure 14-10<br>Figure 14-11<br>Figure 14-12<br>Figure 14-13                                 | Descriptive Statistics and Box Plot for Molybdenum by Alteration (Two Metre Sample<br>Length)                                                                                                                                                                                                                                                                                                                                                                                                                                                                                                                                                                                                                                                                                                                                                                                                                                                                                                  |
| Figure 14-9:<br>Figure 14-10<br>Figure 14-11<br>Figure 14-12<br>Figure 14-13<br>Figure 14-14                 | Descriptive Statistics and Box Plot for Molybdenum by Alteration (Two Metre Sample<br>Length)                                                                                                                                                                                                                                                                                                                                                                                                                                                                                                                                                                                                                                                                                                                                                                                                                                                                                                  |
| Figure 14-9:<br>Figure 14-10<br>Figure 14-11<br>Figure 14-12<br>Figure 14-13<br>Figure 14-14<br>Figure 14-15 | Descriptive Statistics and Box Plot for Molybdenum by Alteration (Two Metre Sample<br>Length)                                                                                                                                                                                                                                                                                                                                                                                                                                                                                                                                                                                                                                                                                                                                                                                                                                                                                                  |