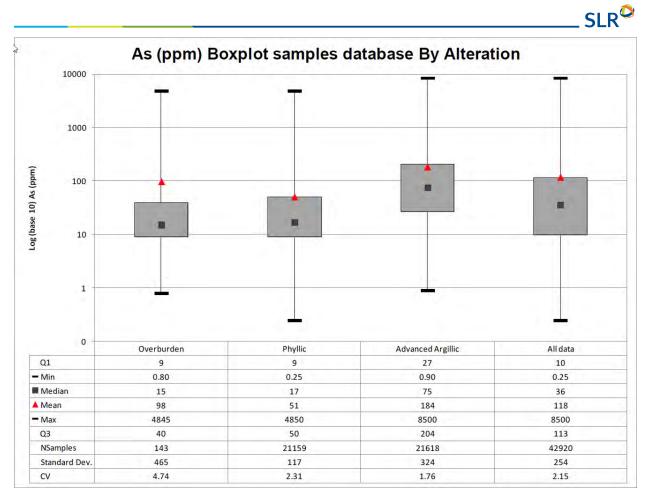

| Figure 7-13:                                                                                                 | Lithological Section on 6,969,485 N, Northern Sector7-33                                                                                                                                                                                                                                                                                                                                                                                                                                                                                                                                                                                                                                                                                                                                                                                                                                                                                                                                       |
|--------------------------------------------------------------------------------------------------------------|------------------------------------------------------------------------------------------------------------------------------------------------------------------------------------------------------------------------------------------------------------------------------------------------------------------------------------------------------------------------------------------------------------------------------------------------------------------------------------------------------------------------------------------------------------------------------------------------------------------------------------------------------------------------------------------------------------------------------------------------------------------------------------------------------------------------------------------------------------------------------------------------------------------------------------------------------------------------------------------------|
| Figure 8-1:                                                                                                  | Tectonic Setting for Magmatic Arcs8-2                                                                                                                                                                                                                                                                                                                                                                                                                                                                                                                                                                                                                                                                                                                                                                                                                                                                                                                                                          |
| Figure 8-2:                                                                                                  | Idealized Porphyry Alteration (Left) and Mineralization (Right)8-3                                                                                                                                                                                                                                                                                                                                                                                                                                                                                                                                                                                                                                                                                                                                                                                                                                                                                                                             |
| Figure 8-3:                                                                                                  | Schematic Setting for Porphyry-Epithermal Deposits8-5                                                                                                                                                                                                                                                                                                                                                                                                                                                                                                                                                                                                                                                                                                                                                                                                                                                                                                                                          |
| Figure 8-4:                                                                                                  | Schematic Depiction of Porphyry-Epithermal Alteration8-6                                                                                                                                                                                                                                                                                                                                                                                                                                                                                                                                                                                                                                                                                                                                                                                                                                                                                                                                       |
| Figure 10-1:                                                                                                 | Drilling Informing Mineral Resource Model10-2                                                                                                                                                                                                                                                                                                                                                                                                                                                                                                                                                                                                                                                                                                                                                                                                                                                                                                                                                  |
| Figure 10-2:                                                                                                 | Differences Between Maximum and Minimum Values of Azimuth and Dip10-6                                                                                                                                                                                                                                                                                                                                                                                                                                                                                                                                                                                                                                                                                                                                                                                                                                                                                                                          |
| Figure 13-1:                                                                                                 | Spatial Distribution of Comminution Samples13-10                                                                                                                                                                                                                                                                                                                                                                                                                                                                                                                                                                                                                                                                                                                                                                                                                                                                                                                                               |
| Figure 14-1:                                                                                                 | Lithology Model                                                                                                                                                                                                                                                                                                                                                                                                                                                                                                                                                                                                                                                                                                                                                                                                                                                                                                                                                                                |
| Figure 14-2:                                                                                                 | Alteration Model14-6                                                                                                                                                                                                                                                                                                                                                                                                                                                                                                                                                                                                                                                                                                                                                                                                                                                                                                                                                                           |
| Figure 14-3:                                                                                                 | Mineralization Model14-7                                                                                                                                                                                                                                                                                                                                                                                                                                                                                                                                                                                                                                                                                                                                                                                                                                                                                                                                                                       |
| Figure 14-4:                                                                                                 | Descriptive Statistics and Box Plot for Copper by Lithology (Two Metre Sample Length) .14-8                                                                                                                                                                                                                                                                                                                                                                                                                                                                                                                                                                                                                                                                                                                                                                                                                                                                                                    |
| Figure 14-5:                                                                                                 | Descriptive Statistics and Box Plot for Copper by Alteration Type (Two Metre Sample Length)                                                                                                                                                                                                                                                                                                                                                                                                                                                                                                                                                                                                                                                                                                                                                                                                                                                                                                    |
| Figure 14-6:                                                                                                 | Descriptive Statistics and Box Plot for Copper by Mineralized Zone (Two Metre Sample Length)                                                                                                                                                                                                                                                                                                                                                                                                                                                                                                                                                                                                                                                                                                                                                                                                                                                                                                   |
| Figure 14-7:                                                                                                 | Descriptive Statistics and Box Plot for Molybdenum by Lithology (Two Metre Sample<br>Length)                                                                                                                                                                                                                                                                                                                                                                                                                                                                                                                                                                                                                                                                                                                                                                                                                                                                                                   |
|                                                                                                              |                                                                                                                                                                                                                                                                                                                                                                                                                                                                                                                                                                                                                                                                                                                                                                                                                                                                                                                                                                                                |
| Figure 14-8:                                                                                                 | Descriptive Statistics and Box Plot for Molybdenum by Alteration (Two Metre Sample<br>Length)                                                                                                                                                                                                                                                                                                                                                                                                                                                                                                                                                                                                                                                                                                                                                                                                                                                                                                  |
| -                                                                                                            | Descriptive Statistics and Box Plot for Molybdenum by Alteration (Two Metre Sample                                                                                                                                                                                                                                                                                                                                                                                                                                                                                                                                                                                                                                                                                                                                                                                                                                                                                                             |
| -                                                                                                            | Descriptive Statistics and Box Plot for Molybdenum by Alteration (Two Metre Sample<br>Length)                                                                                                                                                                                                                                                                                                                                                                                                                                                                                                                                                                                                                                                                                                                                                                                                                                                                                                  |
| Figure 14-9:                                                                                                 | Descriptive Statistics and Box Plot for Molybdenum by Alteration (Two Metre Sample<br>Length)                                                                                                                                                                                                                                                                                                                                                                                                                                                                                                                                                                                                                                                                                                                                                                                                                                                                                                  |
| Figure 14-9:<br>Figure 14-10                                                                                 | Descriptive Statistics and Box Plot for Molybdenum by Alteration (Two Metre Sample Length)       14-12         Descriptive Statistics and Box Plot for Molybdenum by Mineralized Zone (Two Metre Sample Length)       14-13         :       Descriptive Statistics and Box Plot for Gold by Lithology (Two Metre Sample Length)         :       Descriptive Statistics and Box Plot for Gold by Alteration Zone (Two Metre Sample Length)         :       14-14         :       Descriptive Statistics and Box Plot for Gold by Alteration Zone (Two Metre Sample Length)         :       14-14                                                                                                                                                                                                                                                                                                                                                                                                |
| Figure 14-9:<br>Figure 14-10<br>Figure 14-11                                                                 | Descriptive Statistics and Box Plot for Molybdenum by Alteration (Two Metre Sample Length)       14-12         Descriptive Statistics and Box Plot for Molybdenum by Mineralized Zone (Two Metre Sample Length)       14-13         :       Descriptive Statistics and Box Plot for Gold by Lithology (Two Metre Sample Length)         :       Descriptive Statistics and Box Plot for Gold by Alteration Zone (Two Metre Sample Length)         :       Descriptive Statistics and Box Plot for Gold by Alteration Zone (Two Metre Sample Length)         :       Descriptive Statistics and Box Plot for Gold by Alteration Zone (Two Metre Sample Length)         :       Descriptive Statistics and Box Plot for Gold by Mineralized Zone (Two Metre Sample Length)         :       Descriptive Statistics and Box Plot for Gold by Mineralized Zone (Two Metre Sample Length)         :       Descriptive Statistics and Box Plot for Gold by Mineralized Zone (Two Metre Sample Length) |
| Figure 14-9:<br>Figure 14-10<br>Figure 14-11<br>Figure 14-12                                                 | Descriptive Statistics and Box Plot for Molybdenum by Alteration (Two Metre Sample Length)       14-12         Descriptive Statistics and Box Plot for Molybdenum by Mineralized Zone (Two Metre Sample Length)       14-13         :       Descriptive Statistics and Box Plot for Gold by Lithology (Two Metre Sample Length)       14-14         :       Descriptive Statistics and Box Plot for Gold by Alteration Zone (Two Metre Sample Length)       14-15         :       Descriptive Statistics and Box Plot for Gold by Mineralized Zone (Two Metre Sample Length)       14-15         :       Descriptive Statistics and Box Plot for Gold by Mineralized Zone (Two Metre Sample Length)       14-16         :       Descriptive Statistics and Box Plot for Arsenic by Lithology (Two Metre Sample Length)       14-16         :       Descriptive Statistics and Box Plot for Arsenic by Lithology (Two Metre Sample Length)       14-16                                          |
| Figure 14-9:<br>Figure 14-10<br>Figure 14-11<br>Figure 14-12<br>Figure 14-13                                 | Descriptive Statistics and Box Plot for Molybdenum by Alteration (Two Metre Sample<br>Length)                                                                                                                                                                                                                                                                                                                                                                                                                                                                                                                                                                                                                                                                                                                                                                                                                                                                                                  |
| Figure 14-9:<br>Figure 14-10<br>Figure 14-11<br>Figure 14-12<br>Figure 14-13<br>Figure 14-14                 | Descriptive Statistics and Box Plot for Molybdenum by Alteration (Two Metre Sample<br>Length)                                                                                                                                                                                                                                                                                                                                                                                                                                                                                                                                                                                                                                                                                                                                                                                                                                                                                                  |
| Figure 14-9:<br>Figure 14-10<br>Figure 14-11<br>Figure 14-12<br>Figure 14-13<br>Figure 14-14<br>Figure 14-15 | Descriptive Statistics and Box Plot for Molybdenum by Alteration (Two Metre Sample<br>Length)                                                                                                                                                                                                                                                                                                                                                                                                                                                                                                                                                                                                                                                                                                                                                                                                                                                                                                  |