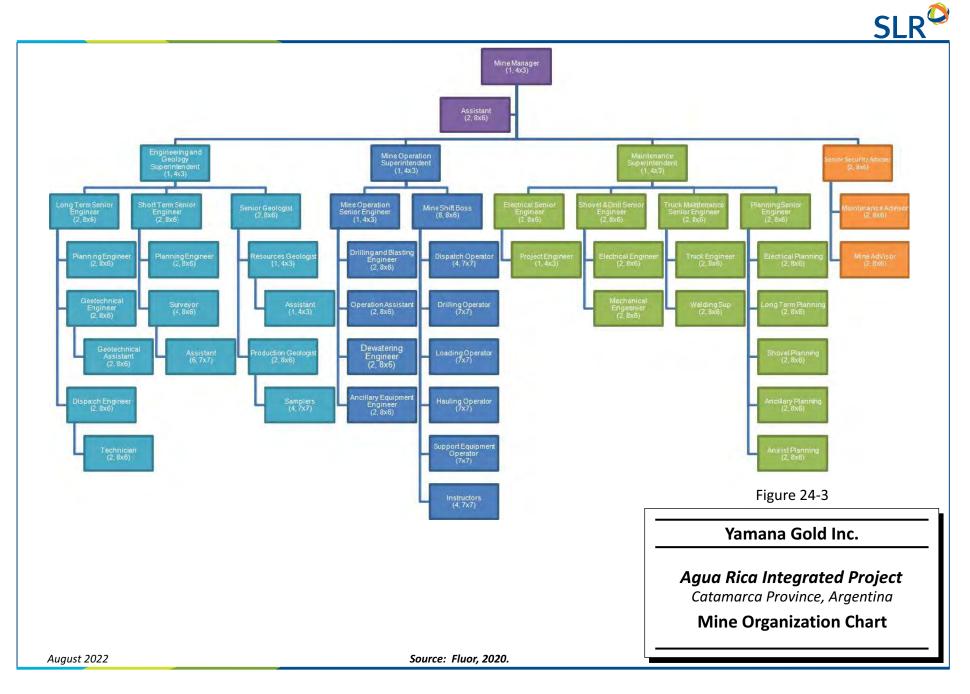

similar to the Alumbrera operating structure. The concentrator, filter plant, port operations, and general administration teams are to be managed using a structure that was proven effective at Alumbrera.

The mine and infrastructure management areas will be modified to reflect the differences in mining fleet size and operational requirements between the two operations. Figure 24-3 shows the proposed organization chart for the mining area (mine operations and maintenance).

Figure 24-4 shows the proposed organization chart for the infrastructure area. The major infrastructure organizational change from Alumbrera will be the addition of a management structure for the ore and waste overland conveyor systems. This new area will have a dedicated superintendent for operations and maintenance.





Figure 24-4:

Infrastructure Organization Chart

# 24.2 Direct Workforce

Table 24-1 below outlines the estimated number of employees per department required during Agua Rica operations. Additional contractors outside of this structure will be utilized as required.

# Table 24-1:Distribution of Employees by Department during OperationsYamana Gold Inc. – Agua Rica Integrated Project

| Department                                            | Stratum |   |     |     |                |  |
|-------------------------------------------------------|---------|---|-----|-----|----------------|--|
| Department                                            | 4       | 3 | 3 2 |     | Shift Coverage |  |
| General Manager                                       | 1       | 0 | 0   | 1   | 0