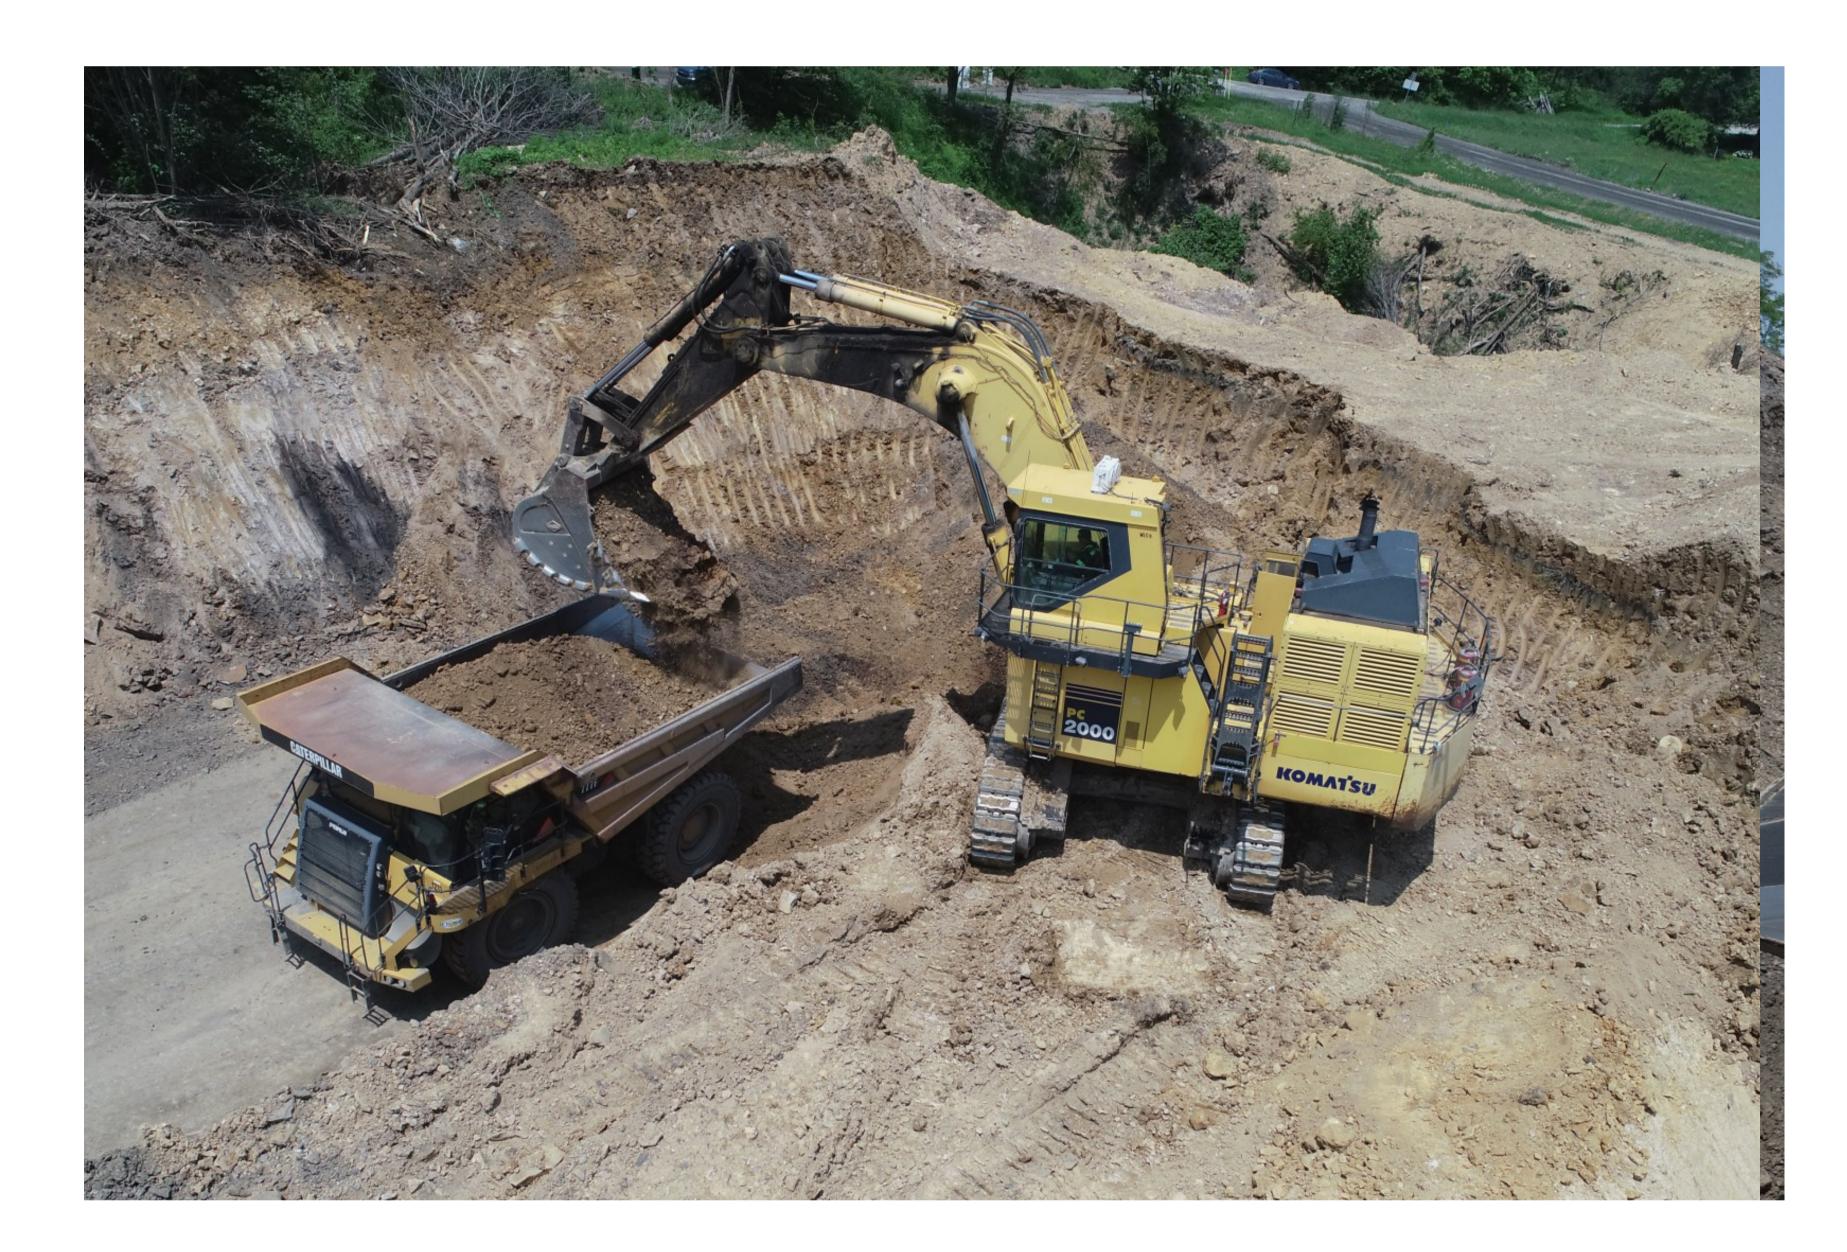

## OUR SCHROCK RUN AND SCHROCK RUN EXTENSION MINES ARE TWO SURFACE MINES LOCATED IN BERLIN, PA, EMPLOYING APPROXIMATELY 20 FULL-TIME WORKERS.

Starting late in the second quarter of 2019 these mines began operating at full run-rates. The Schrock Run Extension Mines are currently operating at full run-rate production levels and are expected to produce between 160,000 – 180,000 tons per year of low volatile metallurgical coal. We expect production from these surface mines to be low cost due to easier access to the surface coal seams.