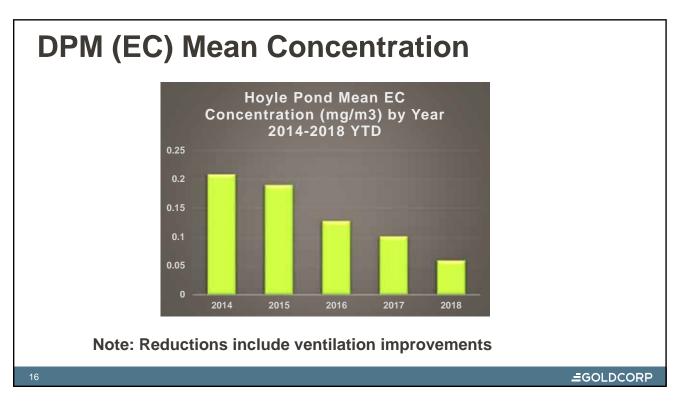

733      | Pickup              | Toyota | Clariant Envicat   |  |  |  |
|          |                     |        |                    |  |  |  |

### Fleet DPFs – Additions By Year End

| UNITS | TYPE    | MODEL     | DPF              |
|-------|---------|-----------|------------------|
| 2     | Truck   | AD30      | Clariant Envicat |
| 2     | Scoop   | R1600     | Clariant Envicat |
| 1     | Scoop   | LH410     | Mammoth          |
| 1     | Scoop   | LH514     | Mammoth          |
| 1     | Scoop   | LH307     | Clariant Envicat |
| 1     | Scoop   | RDH 300   | Clariant Envicat |
| 1     | Support | Minecat   | Clariant Envicat |
| 1     | Support | Boomtruck | Clariant Envicat |

Note: All haul trucks and 90% of scoops (HP) equipped with DPFs end of 2018

∃GOLDCORP





















# Safe Enough for our Families

### 

They expect you to come home safely. Don't disappoint them.

## **Thank You!**