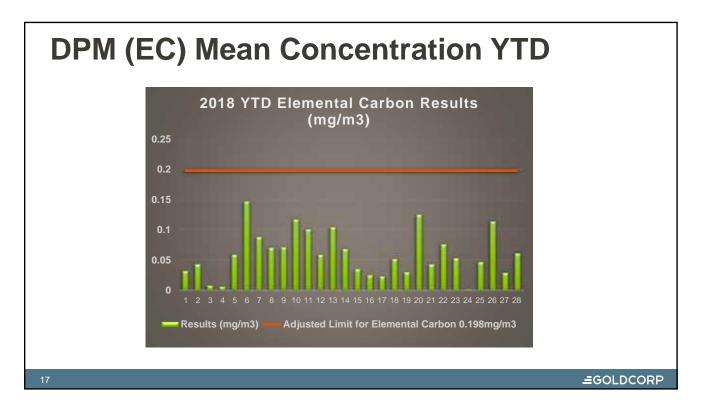

3      | Pickup              | Toyota | Clariant Envicat   |  |  |  |
|          |                     |        |                    |  |  |  |

### Fleet DPFs – Additions By Year End

| UNITS | TYPE    | MODEL     | DPF              |
|-------|---------|-----------|------------------|
| 2     | Truck   | AD30      | Clariant Envicat |
| 2     | Scoop   | R1600     | Clariant Envicat |
| 1     | Scoop   | LH410     | Mammoth          |
| 1     | Scoop   | LH514     | Mammoth          |
| 1     | Scoop   | LH307     | Clariant Envicat |
| 1     | Scoop   | RDH 300   | Clariant Envicat |
| 1     | Support | Minecat   | Clariant Envicat |
| 1     | Support | Boomtruck | Clariant Envicat |

Note: All haul trucks and 90% of scoops (HP) equipped with DPFs end of 2018

∃GOLDCORP





















# Safe Enough for our Families

### 

They expect you to come home safely. Don't disappoint them.

## **Thank You!**