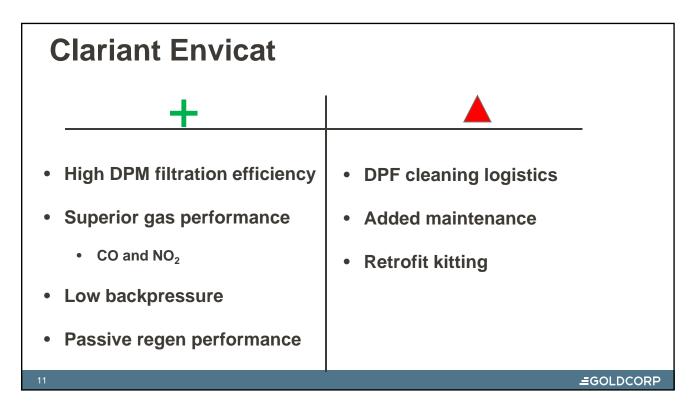

### **DPF Technologies**

- CAT Partial Flow Filter passive
- TF Hudgins Stratus active sintered metal DPF
- Clariant Envicat passive catalyzed Cordierite DPF