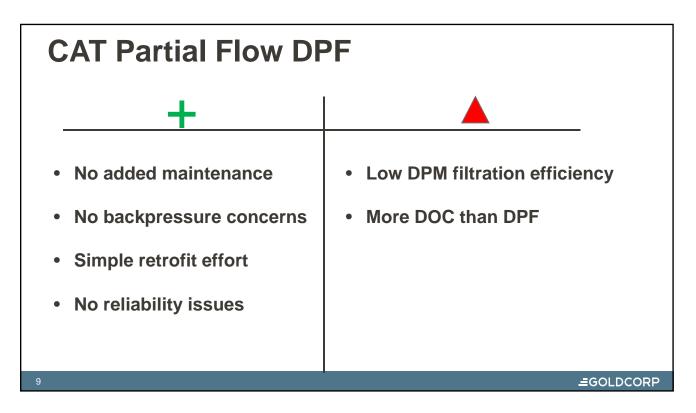

### **DPF Technologies**

- CAT Partial Flow Filter passive
- TF Hudgins Stratus active sintered metal DPF
- Clariant Envicat passive catalyzed Cordierite DPF