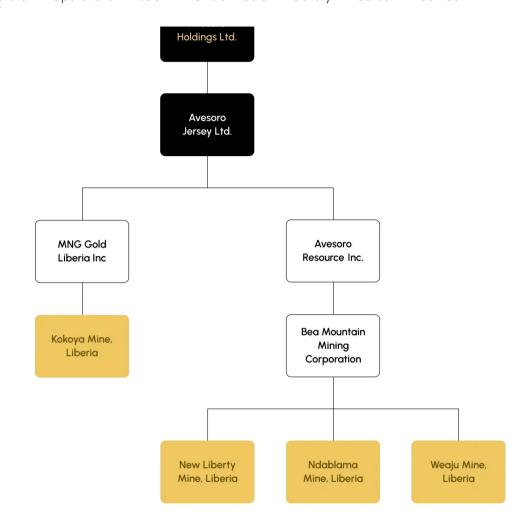

## **Company Structure**

Avesoro is a privately owned, global mining company with a diverse, high-quality portfolio of operations, projects and exploration activities in West Africa