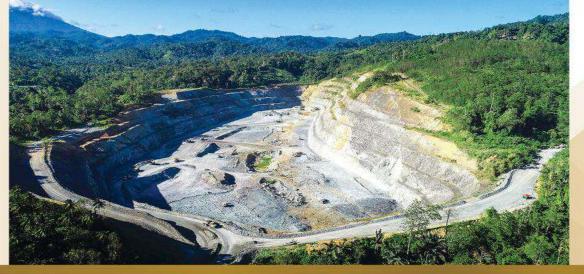

# Significant Event in 2024

Pit condition before Natural Disaster (March 2024)

In 2023, Araren Pit had contributed significantly to the Company's overall production.

Pit condition after Natural Disaster (April 7<sup>th</sup>, 2024)