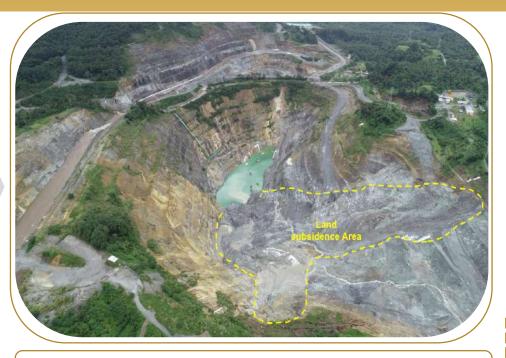

# Significant Event in 2024

Pit condition before Natural Disaster (March 2024)

In 2023, Araren Pit had contributed significantly to the Company's overall production.

Pit condition after Natural Disaster (April 7<sup>th</sup>, 2024)

- On 6<sup>th</sup> 7<sup>th</sup> April 2024, there was an extreme weather causing critical rainfall event which last more than 24 hours caused several natural disaster events such as flood, land slide, and fallen trees in various location in North Sulawesi, mainly in Kota Bitung and Minahasa Utara. Government of Kota Bitung and Minahasa Utara had issued emergency response status on 7<sup>th</sup> April 2024.
- The extreme weather critical rainfall event had caused land subsidence in the southern area of Araren pit.
- · Araren Pit Remediation has commenced.