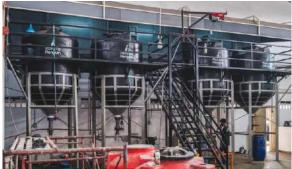

# Downstream Business – Gold Refiner & Gold Bar / Minted Bar Producer – PT EMAS

### **Taping into Downstream Market**

- Started operation in 2020, PT EMAS is a JV company between Archi and Lotus\*.
- PT EMAS's first product launch is "Emas Merah Putih", Proudly Made in Indonesia.
- In 2021, PT EMAS signed license deal with Warner Bros to produce Justice League, Harry Potter series, etc.
- Key achievements in 2023:
  - Gold refinery with gold refining capacity of 30 tons per year commenced operation in Q3 2023.
  - Completed the construction of gold cast bar facilities.
  - Expanded business to South Asia market exporting 22k gold medallion and pendant which generate higher profit.
  - Launched "Golden Memories & Looney Tunes Mashup" in celebration of 100<sup>th</sup> Year Warner Bros Anniversary.
  - Launched Toy Story series in collaboration with Disney.
  - Launched the "Suwarna Nusantara" series set, in the form of a gold metal series with the theme of selected tourist destinations in Indonesia in celebration of 78<sup>th</sup> Indonesia Independence Day.