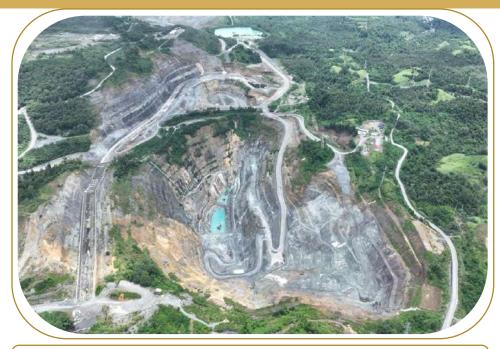

# Significant Event in 2024

Pit condition before Natural Disaster (March 2024)

In 2023, Araren Pit had contributed significantly to the Company's overall production.

Pit condition after Natural Disaster (April 7<sup>th</sup>, 2024)