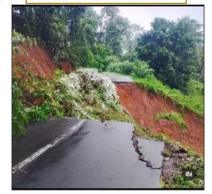

- On 6<sup>th</sup> 7<sup>th</sup> April 2024, there was an extreme weather causing critical rainfall event which last more than 24 hours caused several natural disaster events such as flood, land slide, and fallen trees in various location in North Sulawesi, mainly in Kota Bitung and Minahasa Utara. Government of Kota Bitung and Minahasa Utara had issued emergency response status on 7<sup>th</sup> April 2024.
- The extreme weather critical rainfall event had caused land subsidence in the southern area of Araren pit.
- · Araren Pit Remediation has commenced.

# Natural Disasters outside mine site