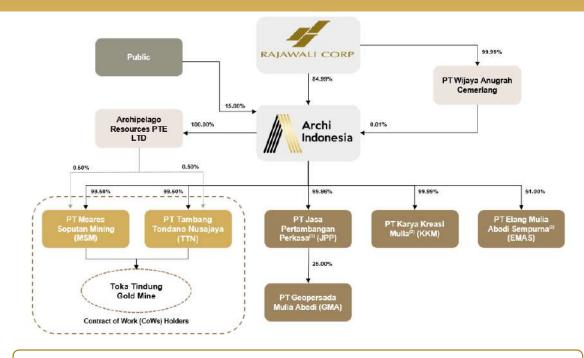

# **General Company Overview**

| Operating Subsidiary & Associates | Gold Producers: - PT Tambang Tondano Nusajaya ("PT TTN") - PT Meares Soputan Mining ("PT MSM") Mining Contractor: - PT Geopersada Mulia Abadi ("PT GMA") Gold Refiner & Gold Bar / Minted Bar Producer: - PT Elang Mulia Abadi Sempurna ("PT EMAS") |
|-----------------------------------|-----------------------------------------------------------------------------------------------------------------------------------------------------------------------------------------------------------------------------------------------------|
| Mining Location                   | North Sulawesi, Indonesia                                                                                                                                                                                                                           |
| Operation History                 | Commenced mining operations in 2009, first gold production in 2011                                                                                                                                                                                  |
| Concession                        | 39,817 hectares Contract of Work ("CoW") expires in 2041 & extendable as an IUPK for another 2x10 years                                                                                                                                             |
| Date of Stock Listing             | 28 June 2021 through Indonesia Stock Exchange (IDX)                                                                                                                                                                                                 |
| <b>Current Mining Method</b>      | Open pit with future underground operation                                                                                                                                                                                                          |
| <b>Processing Capacity</b>        | 4.0 Mtpa → Plant Project Optimization is ongoing                                                                                                                                                                                                    |

<sup>(2)</sup> Commenced operations in 2018, providing general management and support services in the areas of tax, legal, human resources, etc for overall Archi Group.

<sup>(3)</sup> A joint venture company incorporated in April 2019 to produce minted gold bars, pendants and medallions and owned gold & silver refinery for which Archi holds 51.0%.

# Downstream Business – Mining Contractor Services – PT GMA

- □ PT GMA was established in 2020, whereby the Company owned 25% of its stakes through PT Jasa Pertambangan Perkasa.
- □ Since 2022, PT GMA has expanded its operation and become the main contractor in Toka Tindung Gold Mine through additional investment of IDR312 Billion (additional heavy equipment's of 51 units) in 2022-2023.
- ☐ In 2023, the total material hauled by PT GMA were 32 million metric tons, an increase of 39% from the previous year (2022: 23 million metric tons).